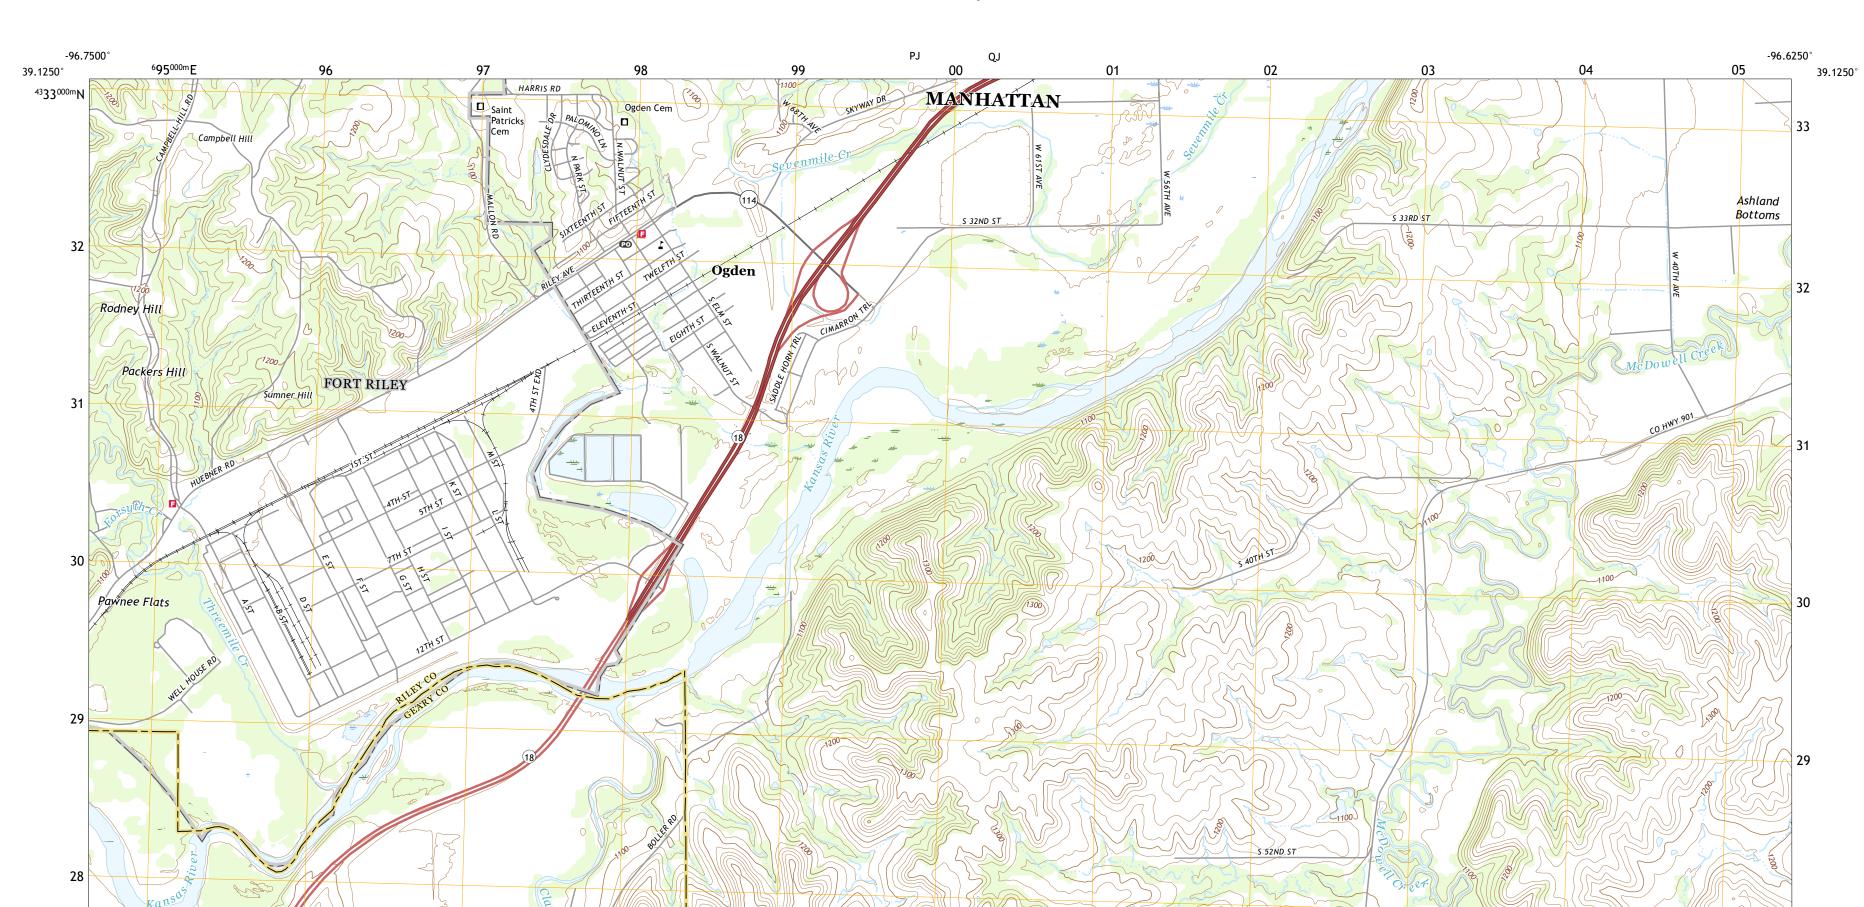

RILEY CO

Science for a changing world U.S. DEPARTMENT OF THE INTERIOR U.S. GEOLOGICAL SURVEY

The National Map US Topo

OGDEN QUADRANGLE KANSAS 7.5-MINUTE SERIES

28

Produced by the United States Geological Survey North American Datum of 1983 (NAD83) World Geodetic System of 1984 (WGS84). Projection and 1 000-meter grid:Universal Transverse Mercator, Zone 14S This map is not a legal document. Boundaries may be generalized for this map scale. Private lands within government reservations may not be shown. Obtain permission before entering private lands.