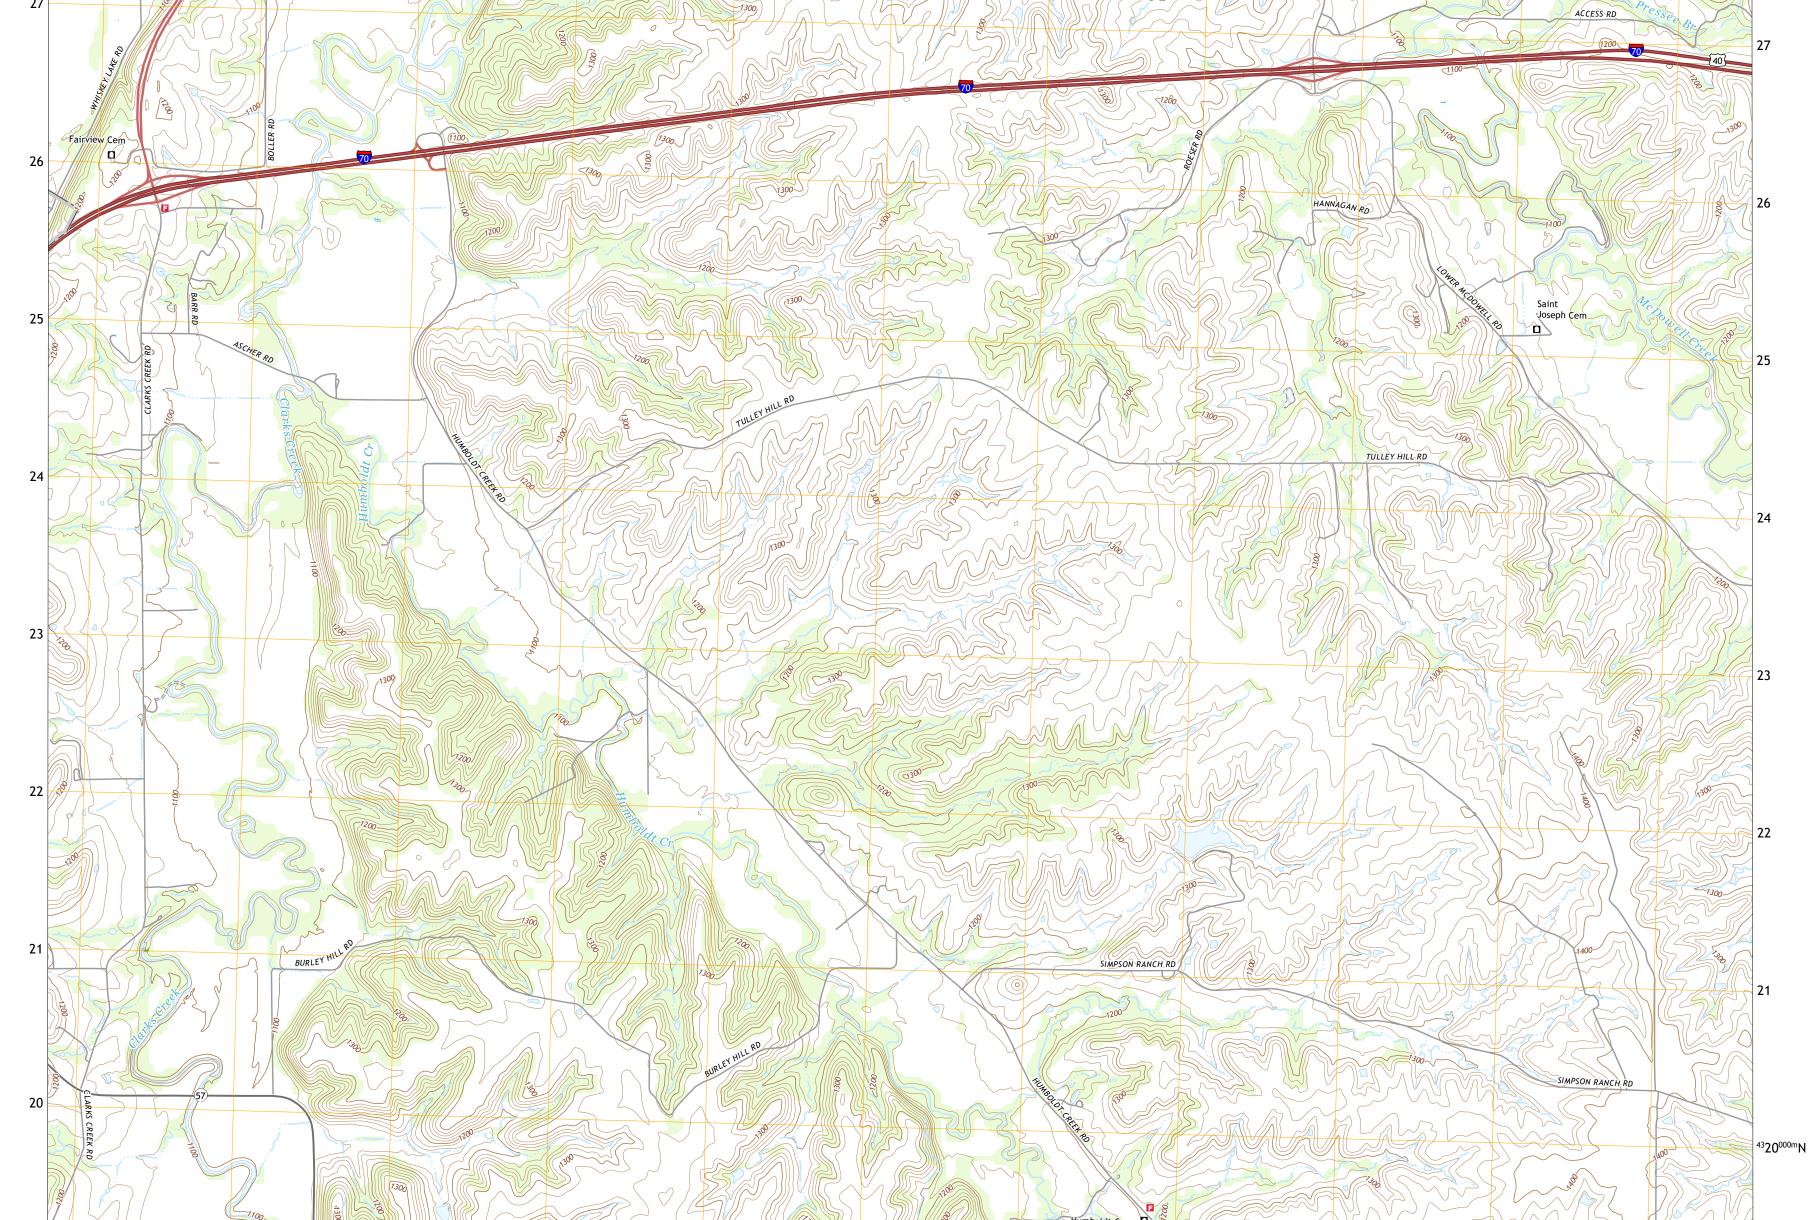

RILEY CO

Science for a changing world U.S. DEPARTMENT OF THE INTERIOR U.S. GEOLOGICAL SURVEY

The National Map US Topo

OGDEN QUADRANGLE KANSAS 7.5-MINUTE SERIES

28

Produced by the United States Geological Survey North American Datum of 1983 (NAD83) World Geodetic System of 1984 (WGS84). Projection and 1 000-meter grid:Universal Transverse Mercator, Zone 14S This map is not a legal document. Boundaries may be generalized for this map scale. Private lands within government reservations may not be shown. Obtain permission before entering private lands.