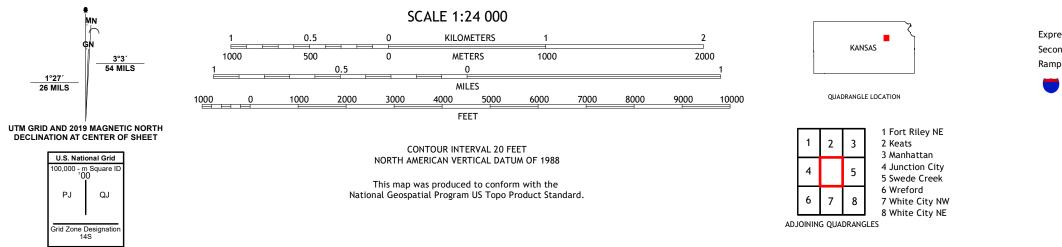

RILEY CO

Science for a changing world U.S. DEPARTMENT OF THE INTERIOR U.S. GEOLOGICAL SURVEY

The National Map US Topo

OGDEN QUADRANGLE KANSAS 7.5-MINUTE SERIES

28

Produced by the United States Geological Survey North American Datum of 1983 (NAD83) World Geodetic System of 1984 (WGS84). Projection and 1 000-meter grid:Universal Transverse Mercator, Zone 14S This map is not a legal document. Boundaries may be generalized for this map scale. Private lands within government reservations may not be shown. Obtain permission before entering private lands.

27

ROAD CLASSIFICATION Local Connector Expressway Local Road Secondary Hwy 🗕 \_\_\_\_\_ Ramp 4WD \_\_\_\_\_ US Route State Route Interstate Route

OGDEN, KS

2022