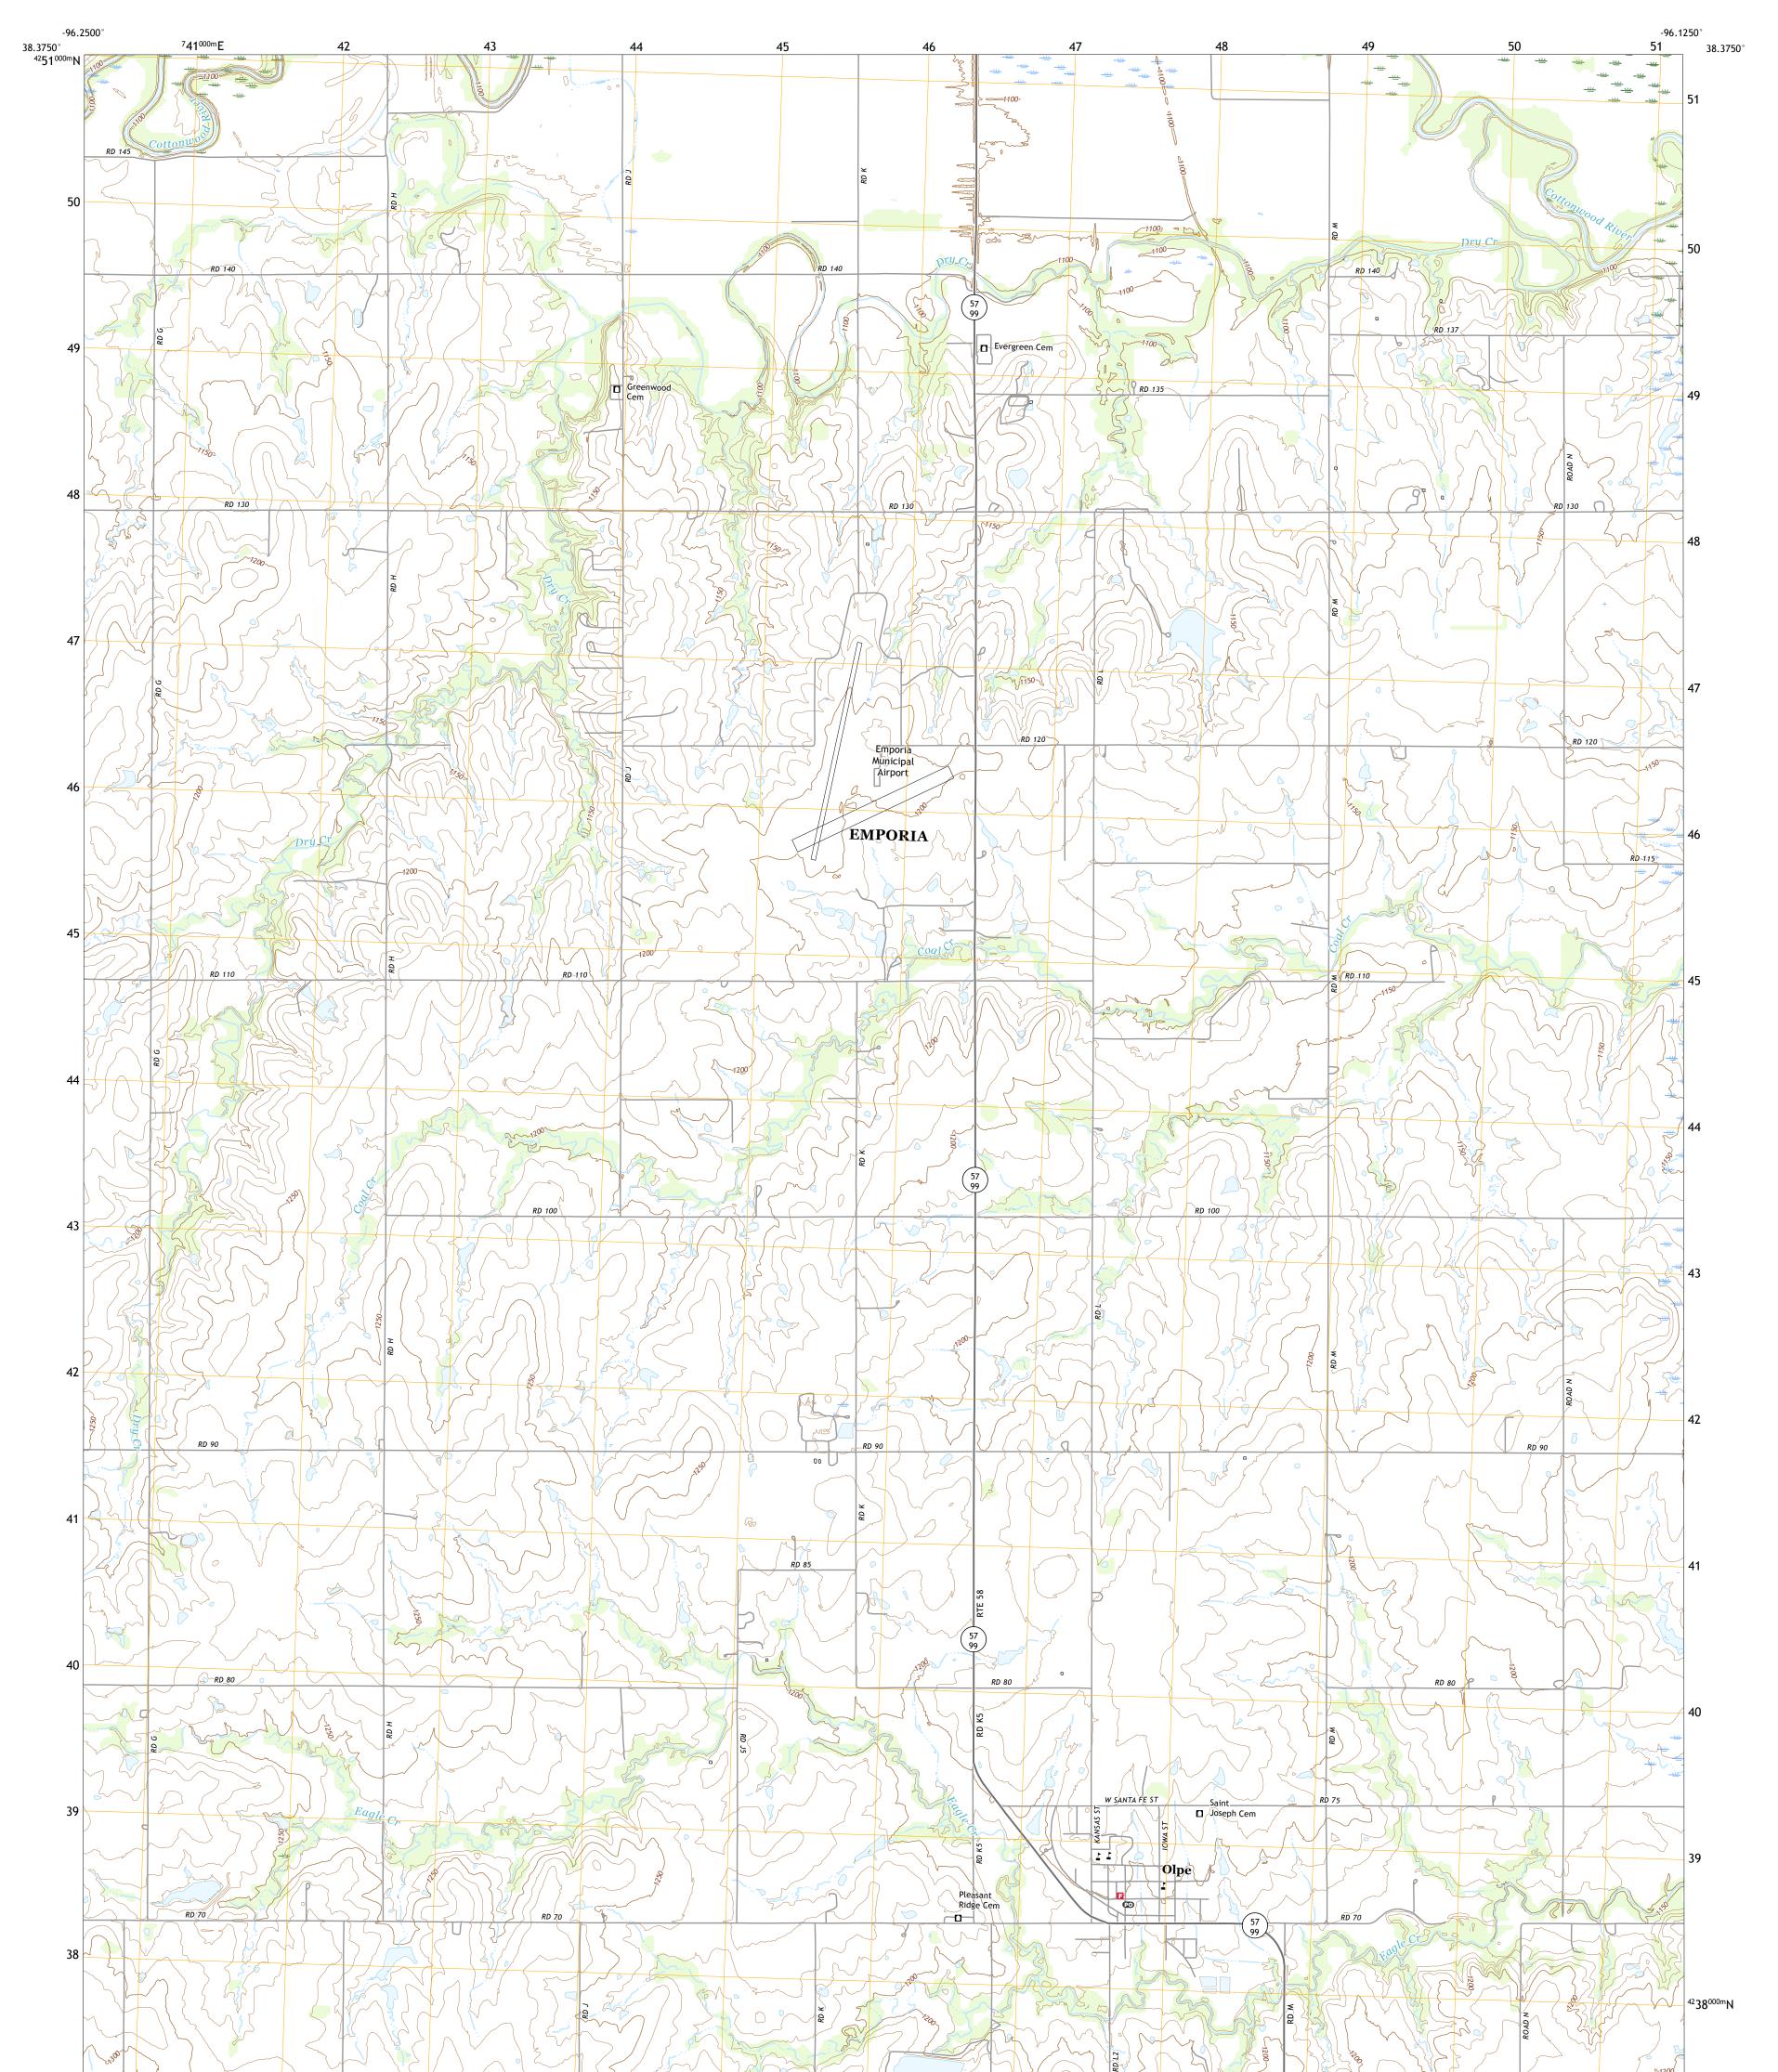

## U.S. DEPARTMENT OF THE INTERIOR U.S. GEOLOGICAL SURVEY

OLPE QUADRANGLE KANSAS - LYON COUNTY 7.5-MINUTE SERIES

Produced by the United States Geological Survey North American Datum of 1983 (NAD83) World Geodetic System of 1984 (WGS84). Projection and 1 000-meter grid:Universal Transverse Mercator, Zone 14S This map is not a legal document. Boundaries may be generalized for this map scale. Private lands within government reservations may not be shown. Obtain permission before entering private lands.