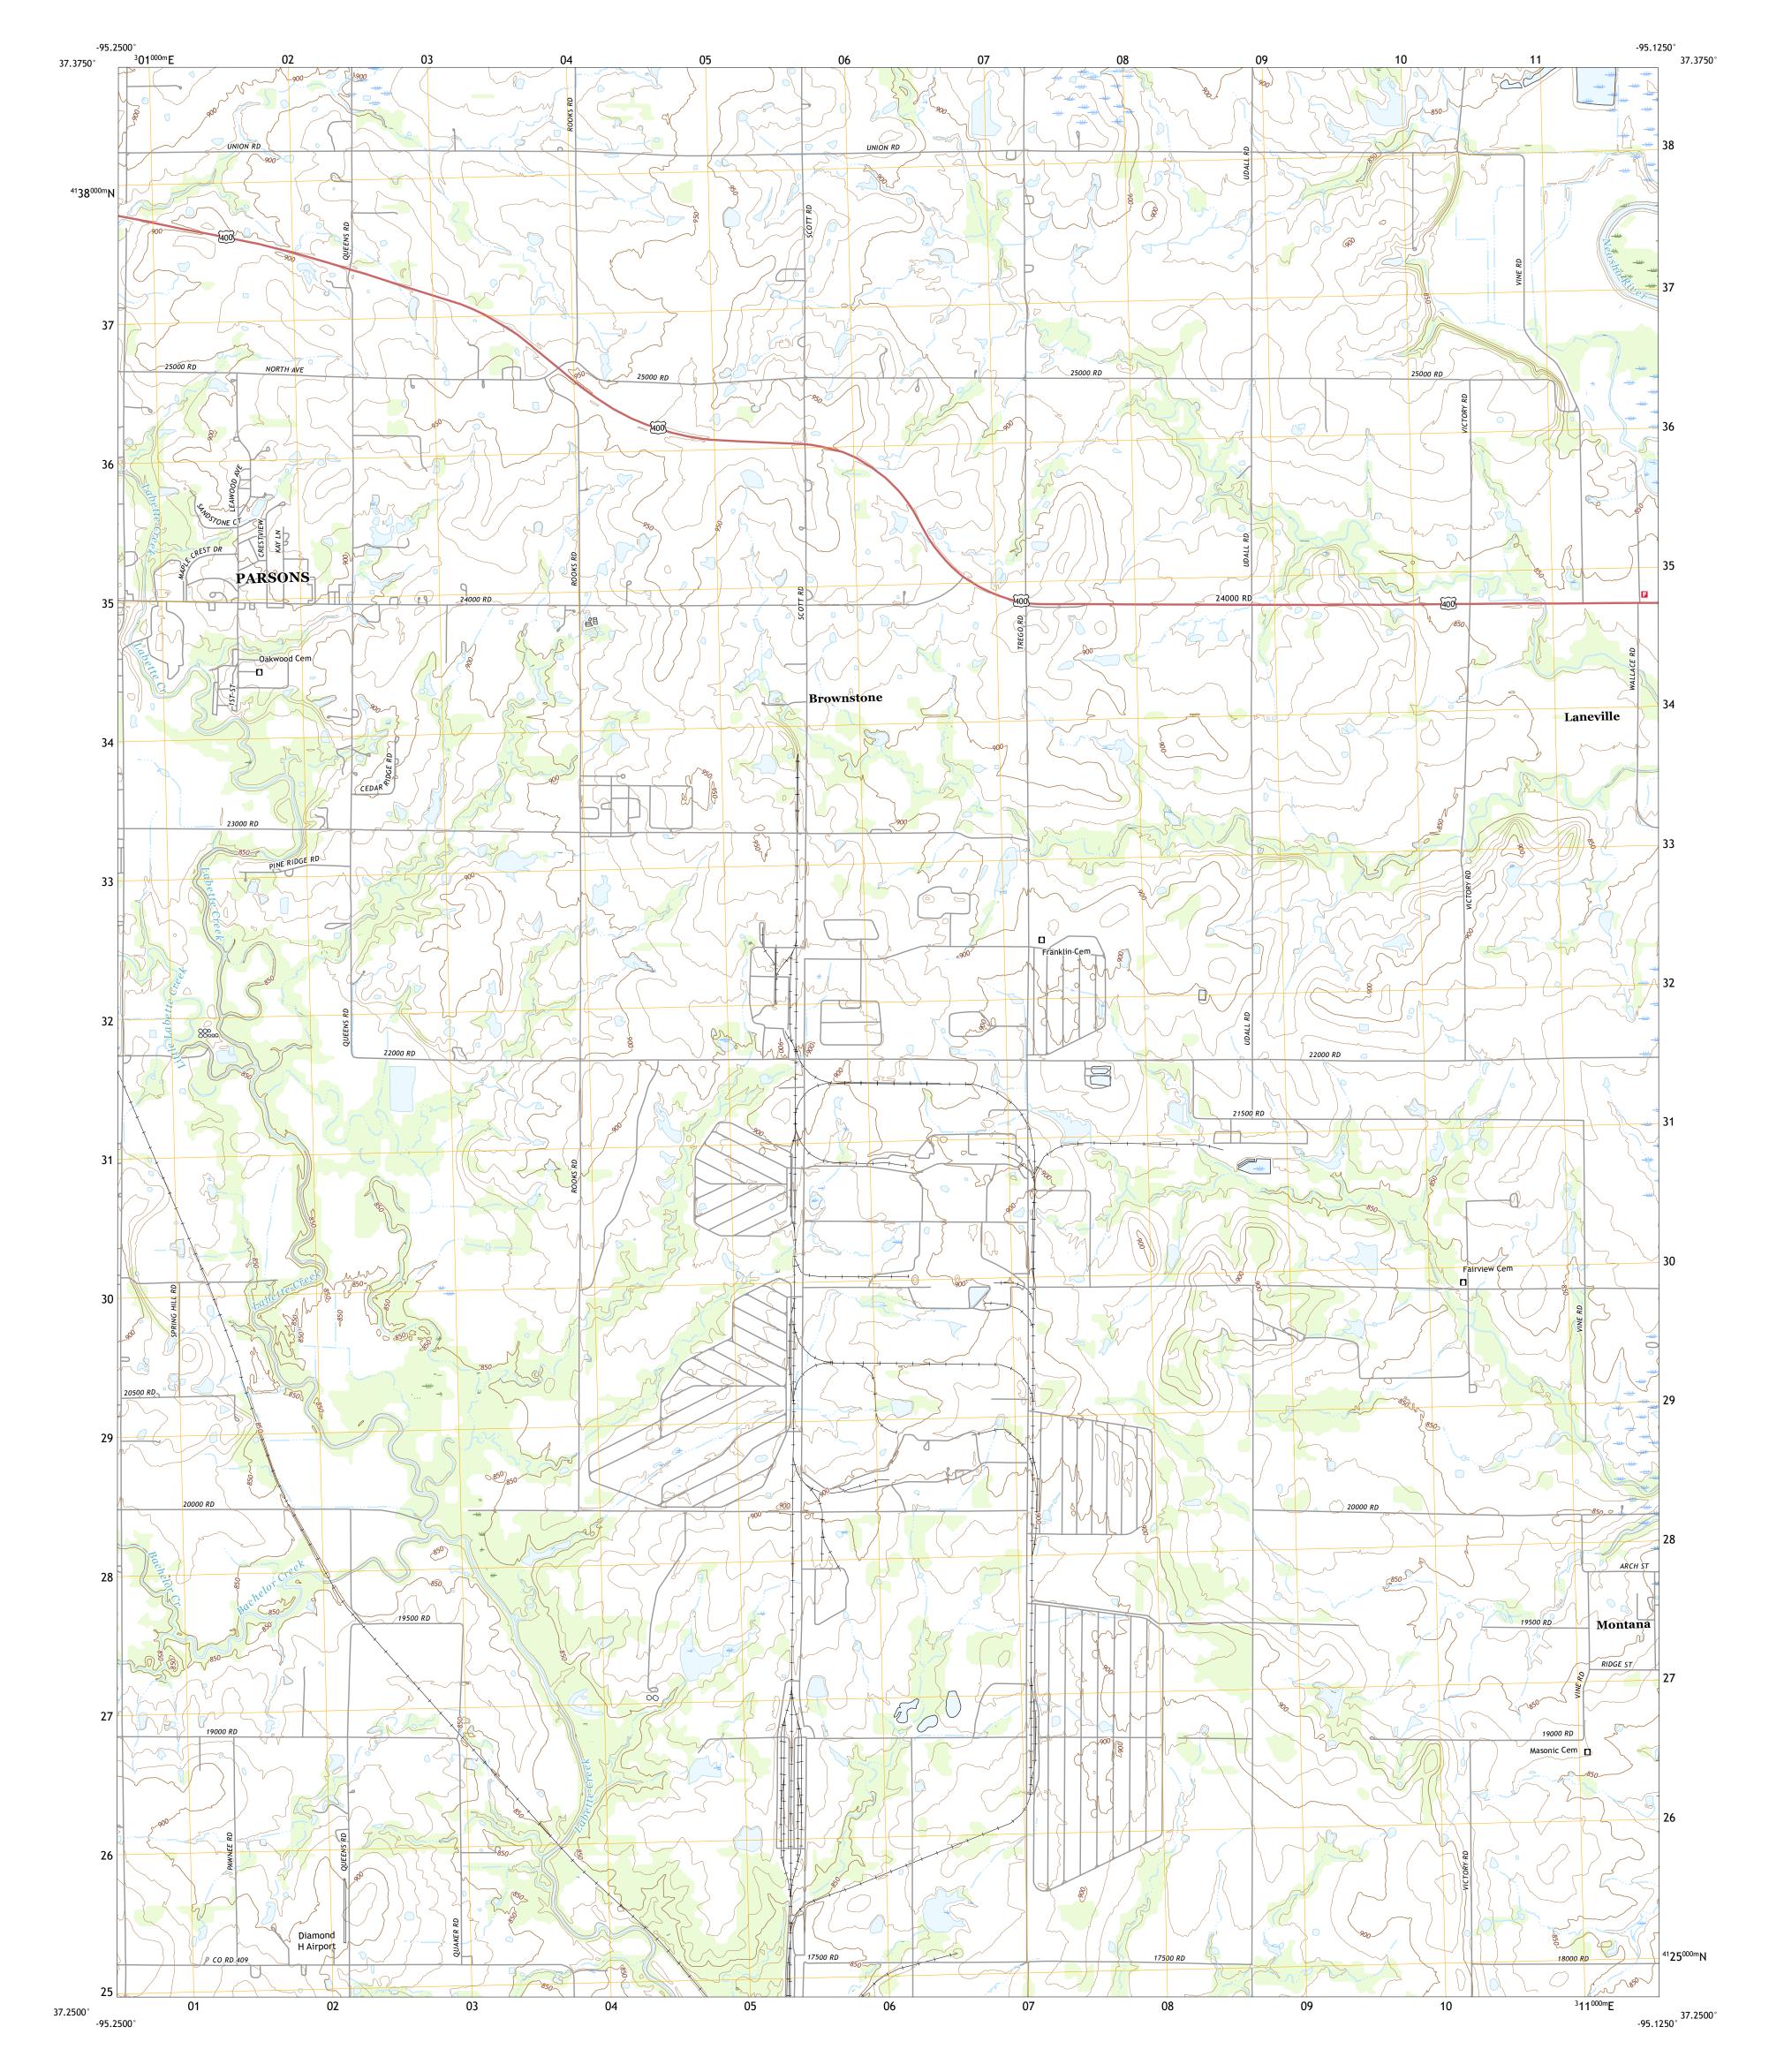

## U.S. DEPARTMENT OF THE INTERIOR U.S. GEOLOGICAL SURVEY

PARSONS EAST QUADRANGLE KANSAS - LABETTE COUNTY 7.5-MINUTE SERIES

Produced by the United States Geological Survey North American Datum of 1983 (NAD83) World Geodetic System of 1984 (WGS84). Projection and 1 000-meter grid:Universal Transverse Mercator, Zone 15S This map is not a legal document. Boundaries may be generalized for this map scale. Private lands within government reservations may not be shown. Obtain permission before entering private lands.