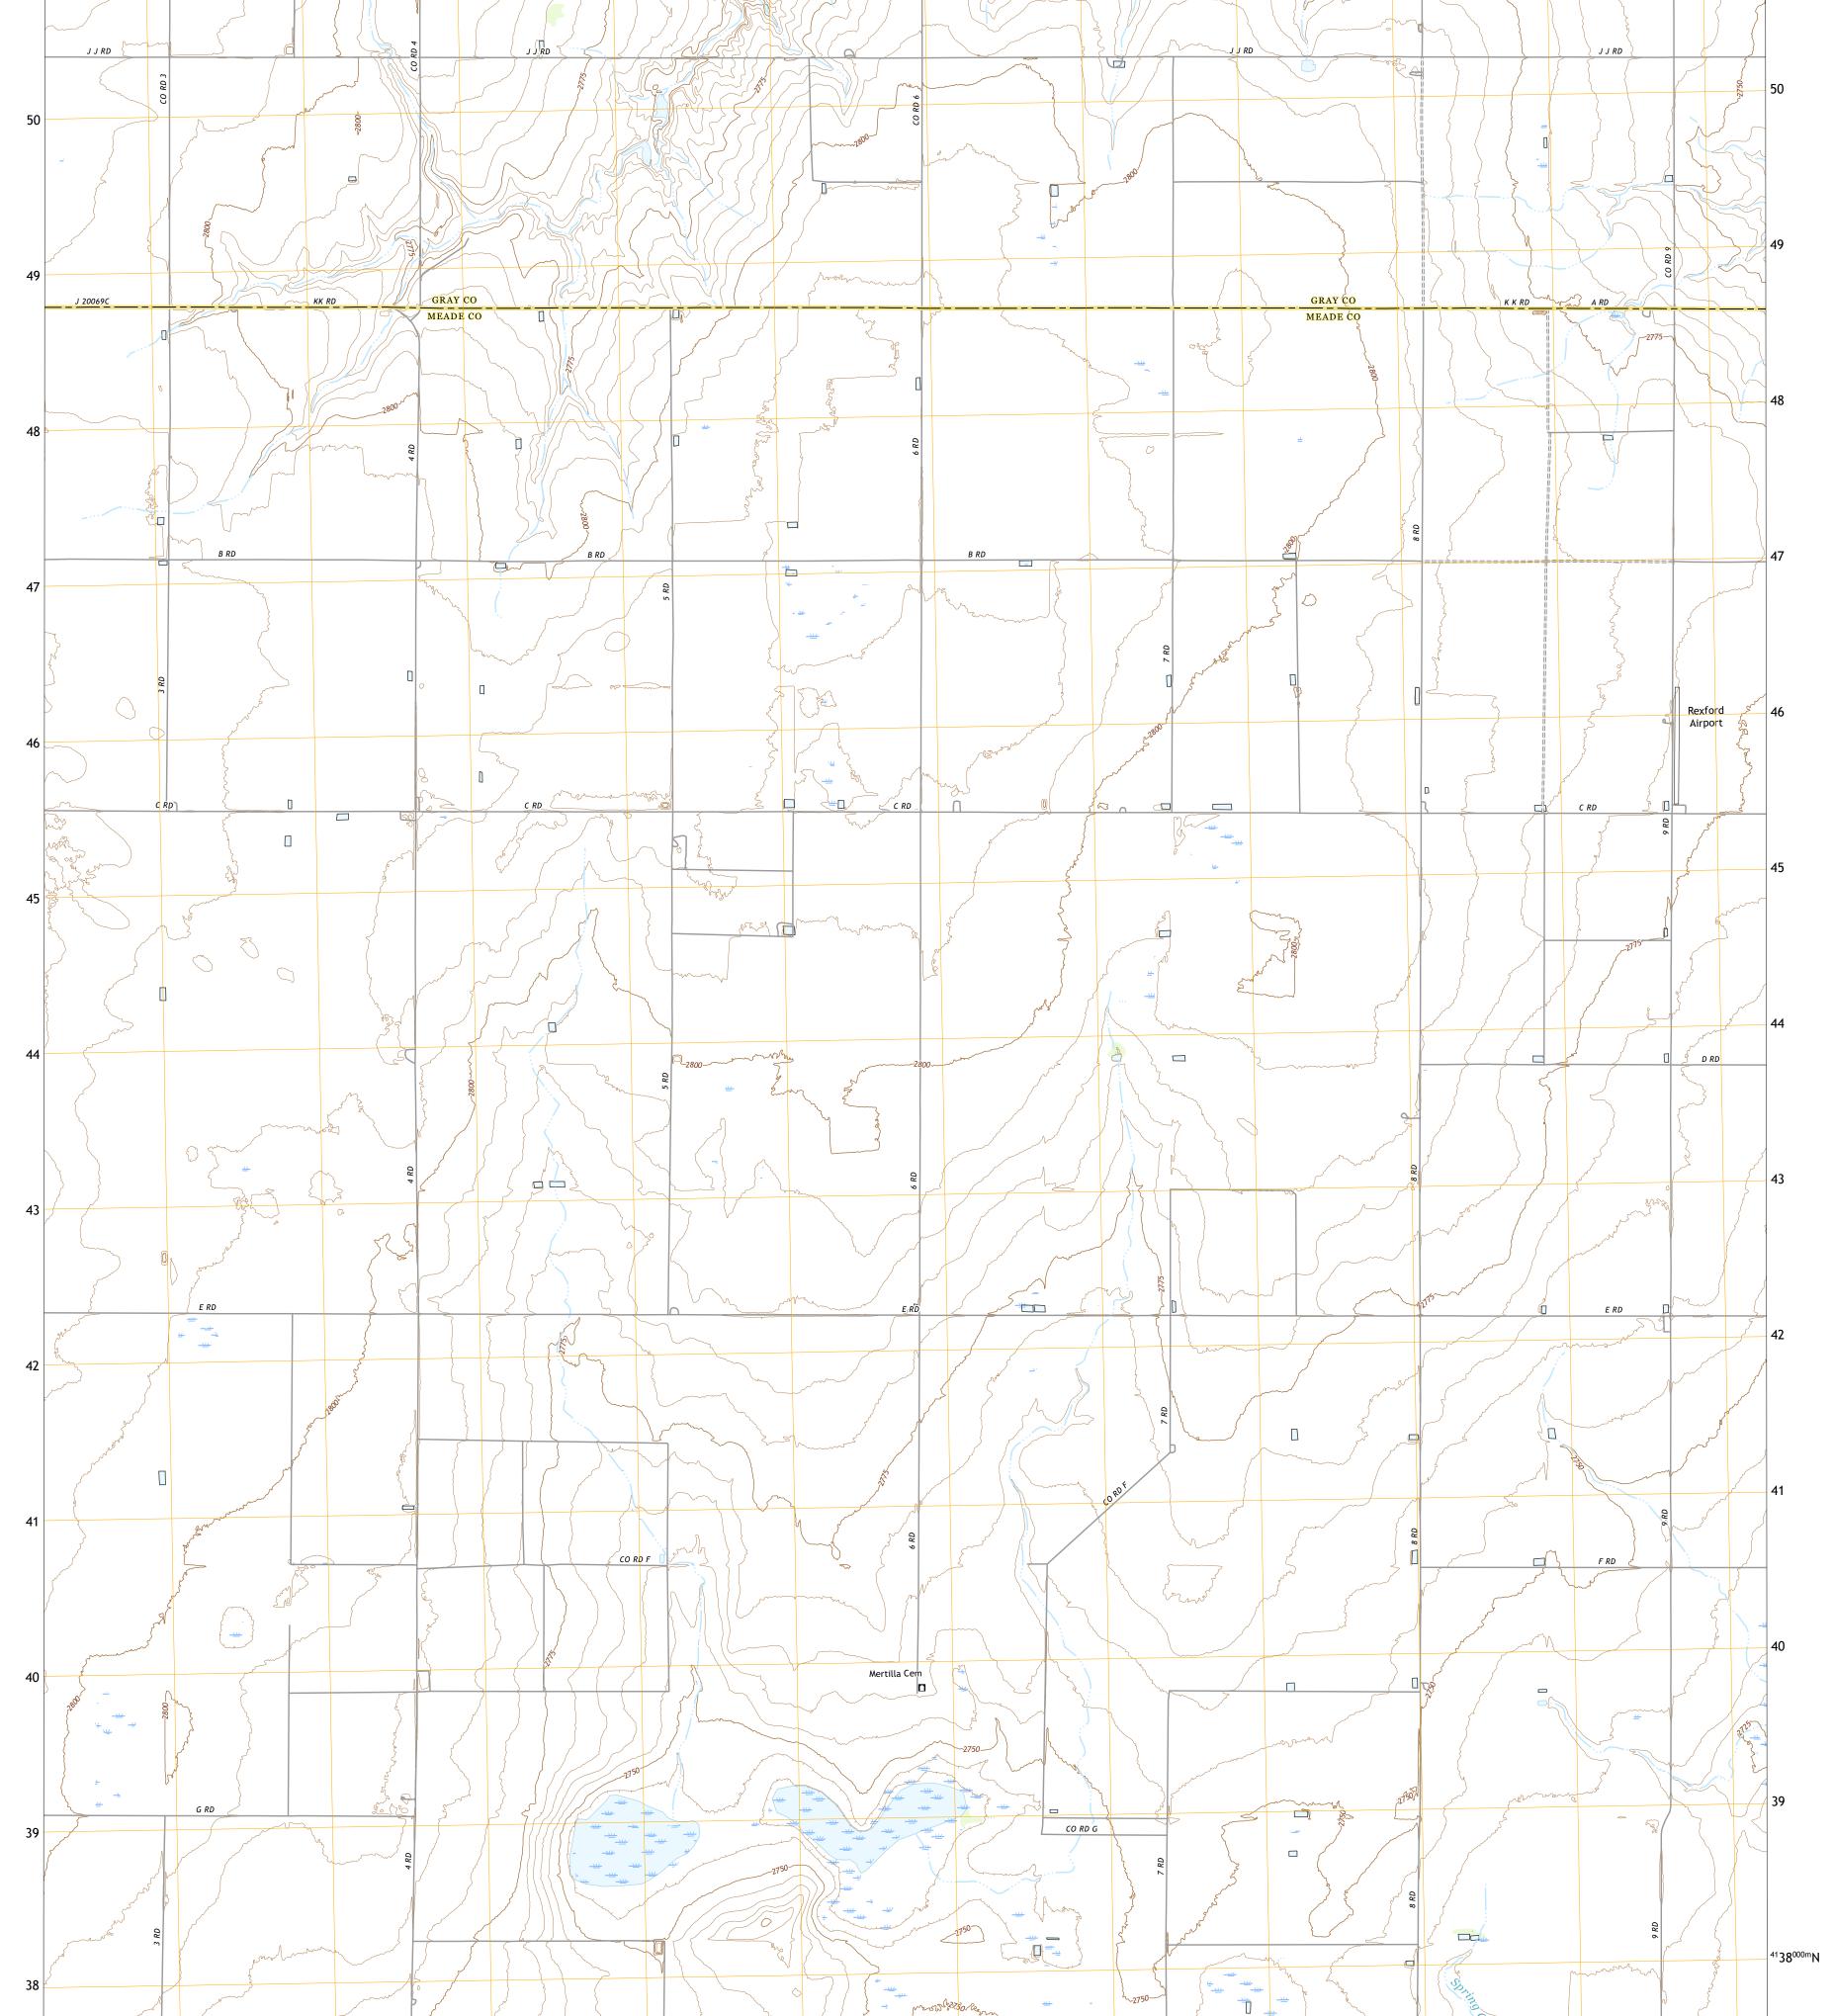

Produced by the United States Geological Survey North American Datum of 1983 (NAD83) World Geodetic System of 1984 (WGS84). Projection and 1 000-meter grid:Universal Transverse Mercator, Zone 14S This map is not a legal document. Boundaries may be generalized for this map scale. Private lands within government reservations may not be shown. Obtain permission before entering private lands.

Imagery..... Roads...... Names..... ......NAIP, July 2017 - September 2017 U.S. Census Bureau, 2018 .....GNIS, Not Available  0°57′ 17 MILS



ROAD CLASSIFICATION Expressway Local Connector Local Road Secondary Hwy 🗕 \_\_\_\_\_ 4WD \_\_\_\_\_ US Route State Route 🛑 Interstate Route

PLAINS NE, KS

2022