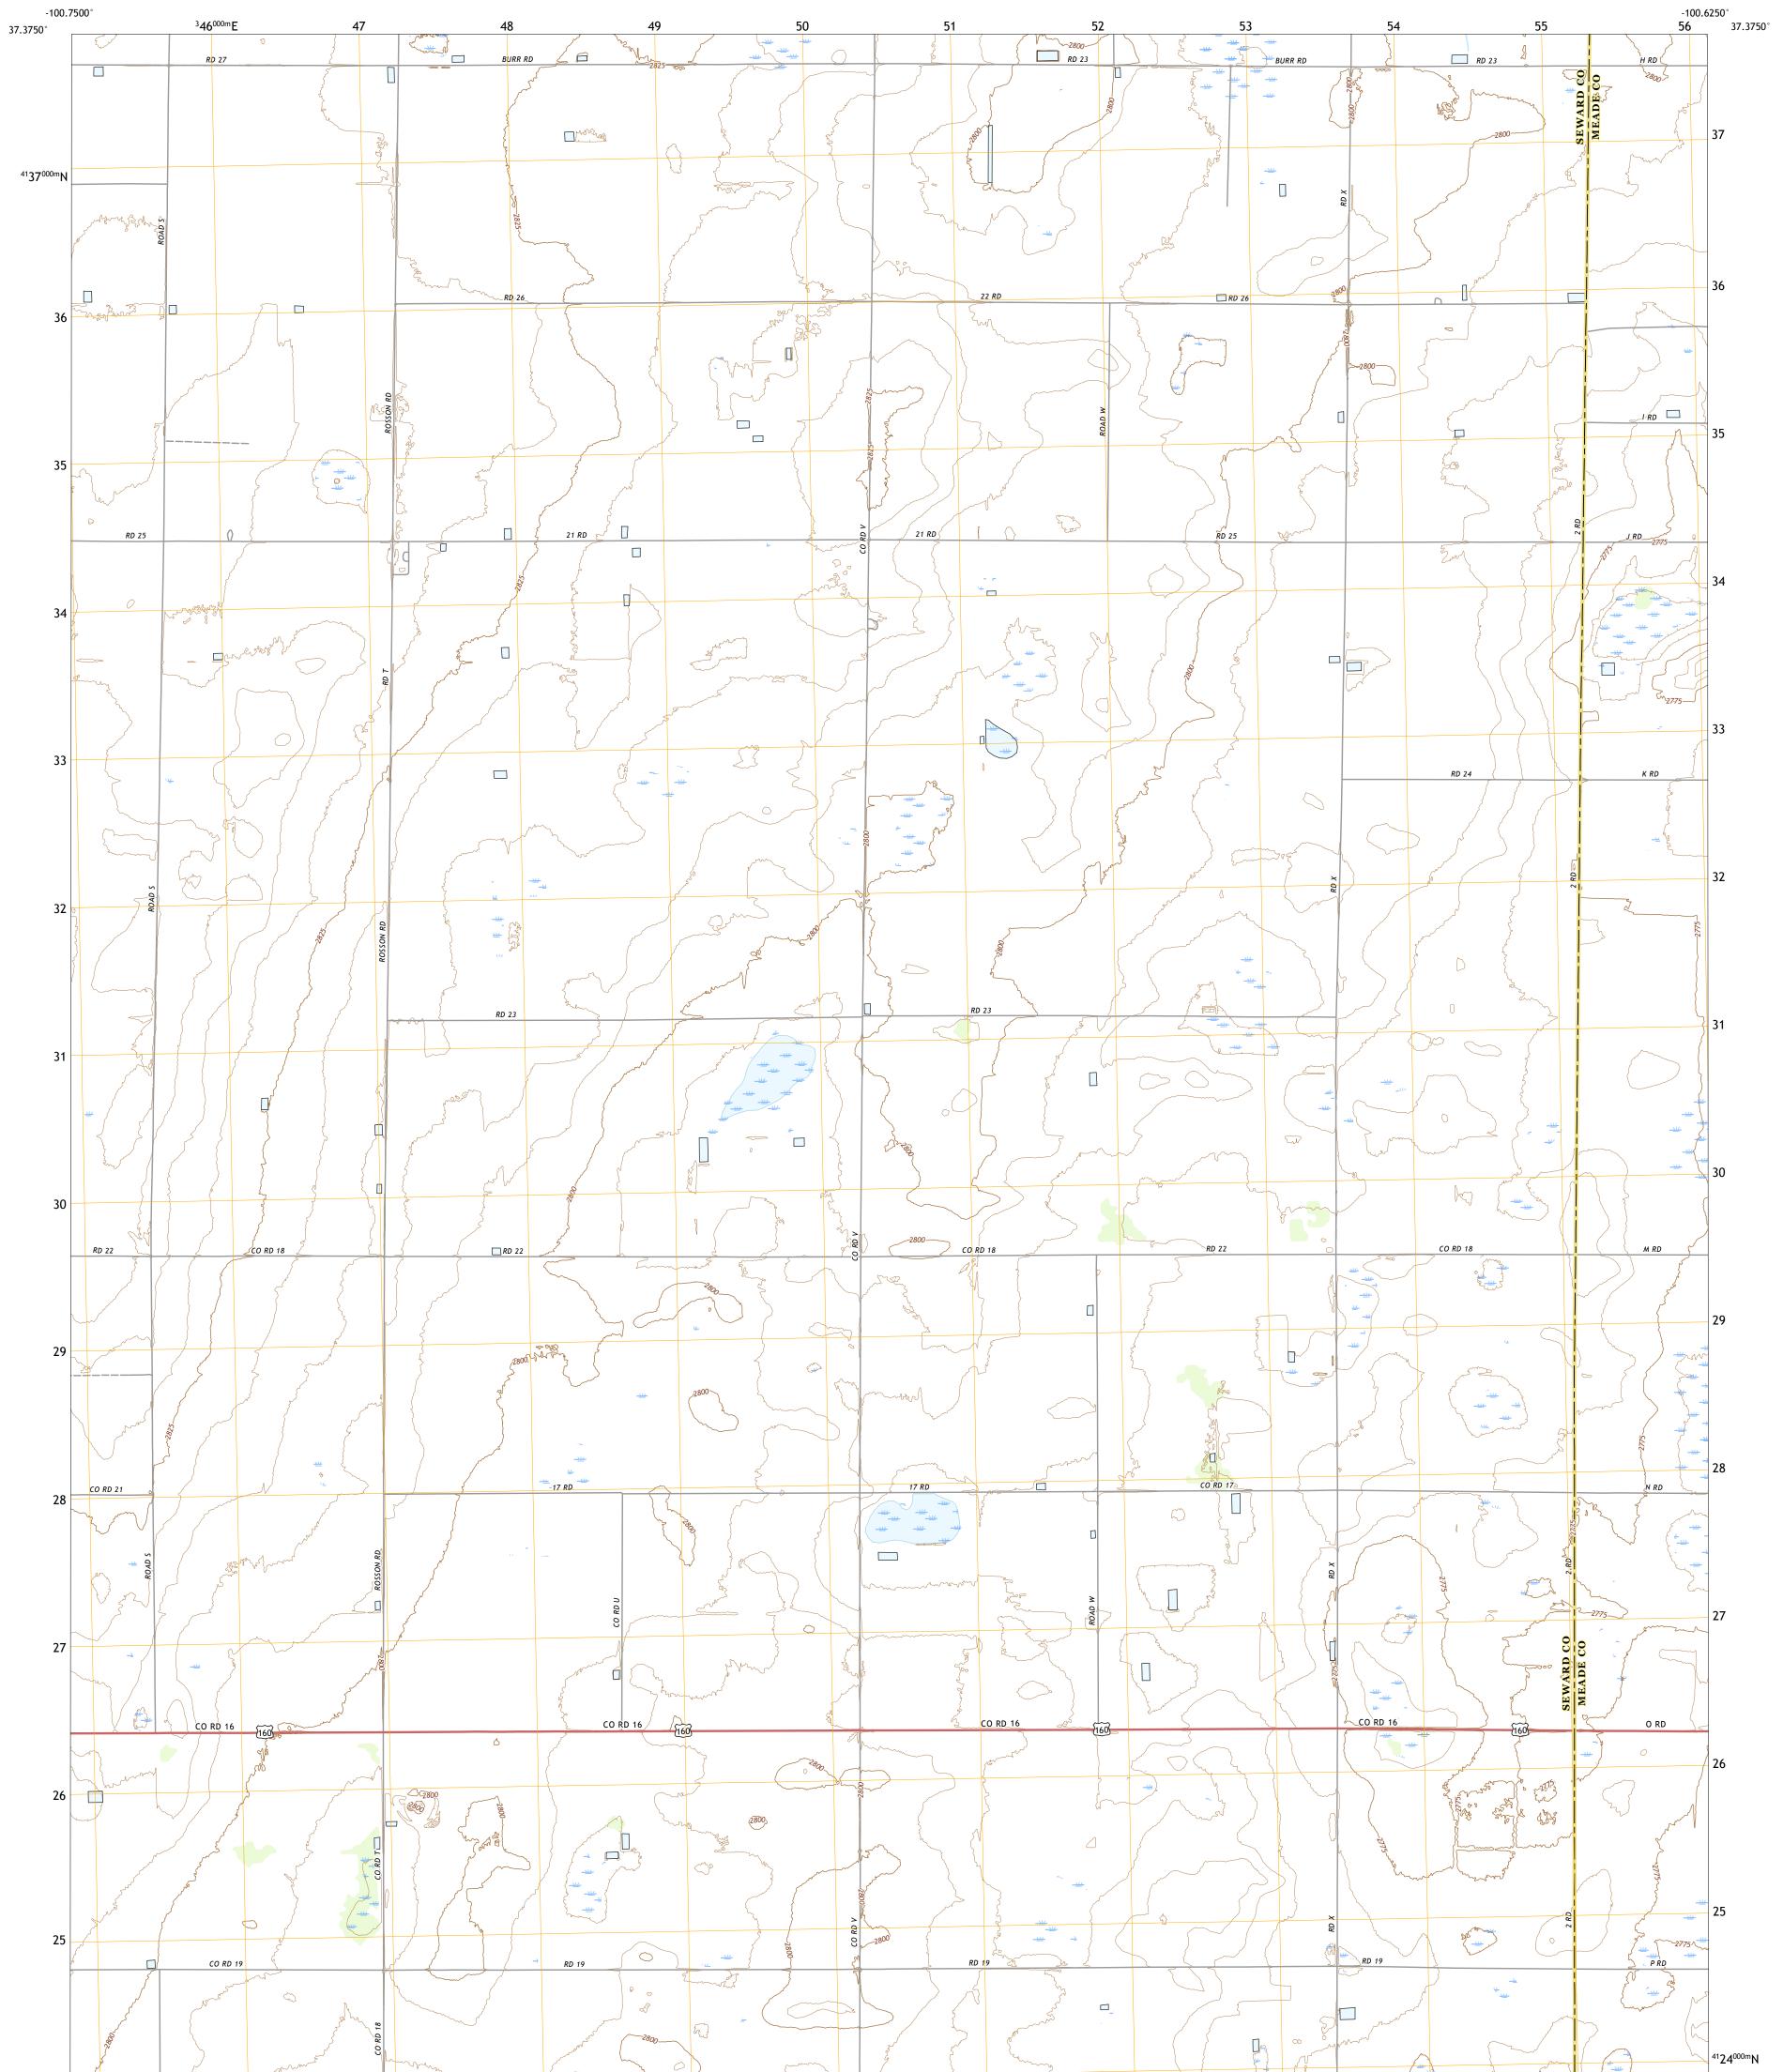

PLAINS SW QUADRANGLE KANSAS 7.5-MINUTE SERIES

Produced by the United States Geological Survey North American Datum of 1983 (NAD83) World Geodetic System of 1984 (WGS84). Projection and 1 000-meter grid:Universal Transverse Mercator, Zone 14S This map is not a legal document. Boundaries may be generalized for this map scale. Private lands within government reservations may not be shown. Obtain permission before entering private lands.

......NAIP, July 2017 - September 2017 U.S. Census Bureau, 2018 .....GNIS, Not Available Imagery... Roads..... Names..... 

 Hydrography.....National Hydrography Dataset, 2006 - 2018

 Contours......National Elevation Dataset, 2014

 Boundaries......Multiple sources; see metadata file 2016 - 2017

 Public Land Survey System.......BLM, 2016

Public Land Survey System..... Wetlands......FWS Nation National Wetlands 1985 Inventory