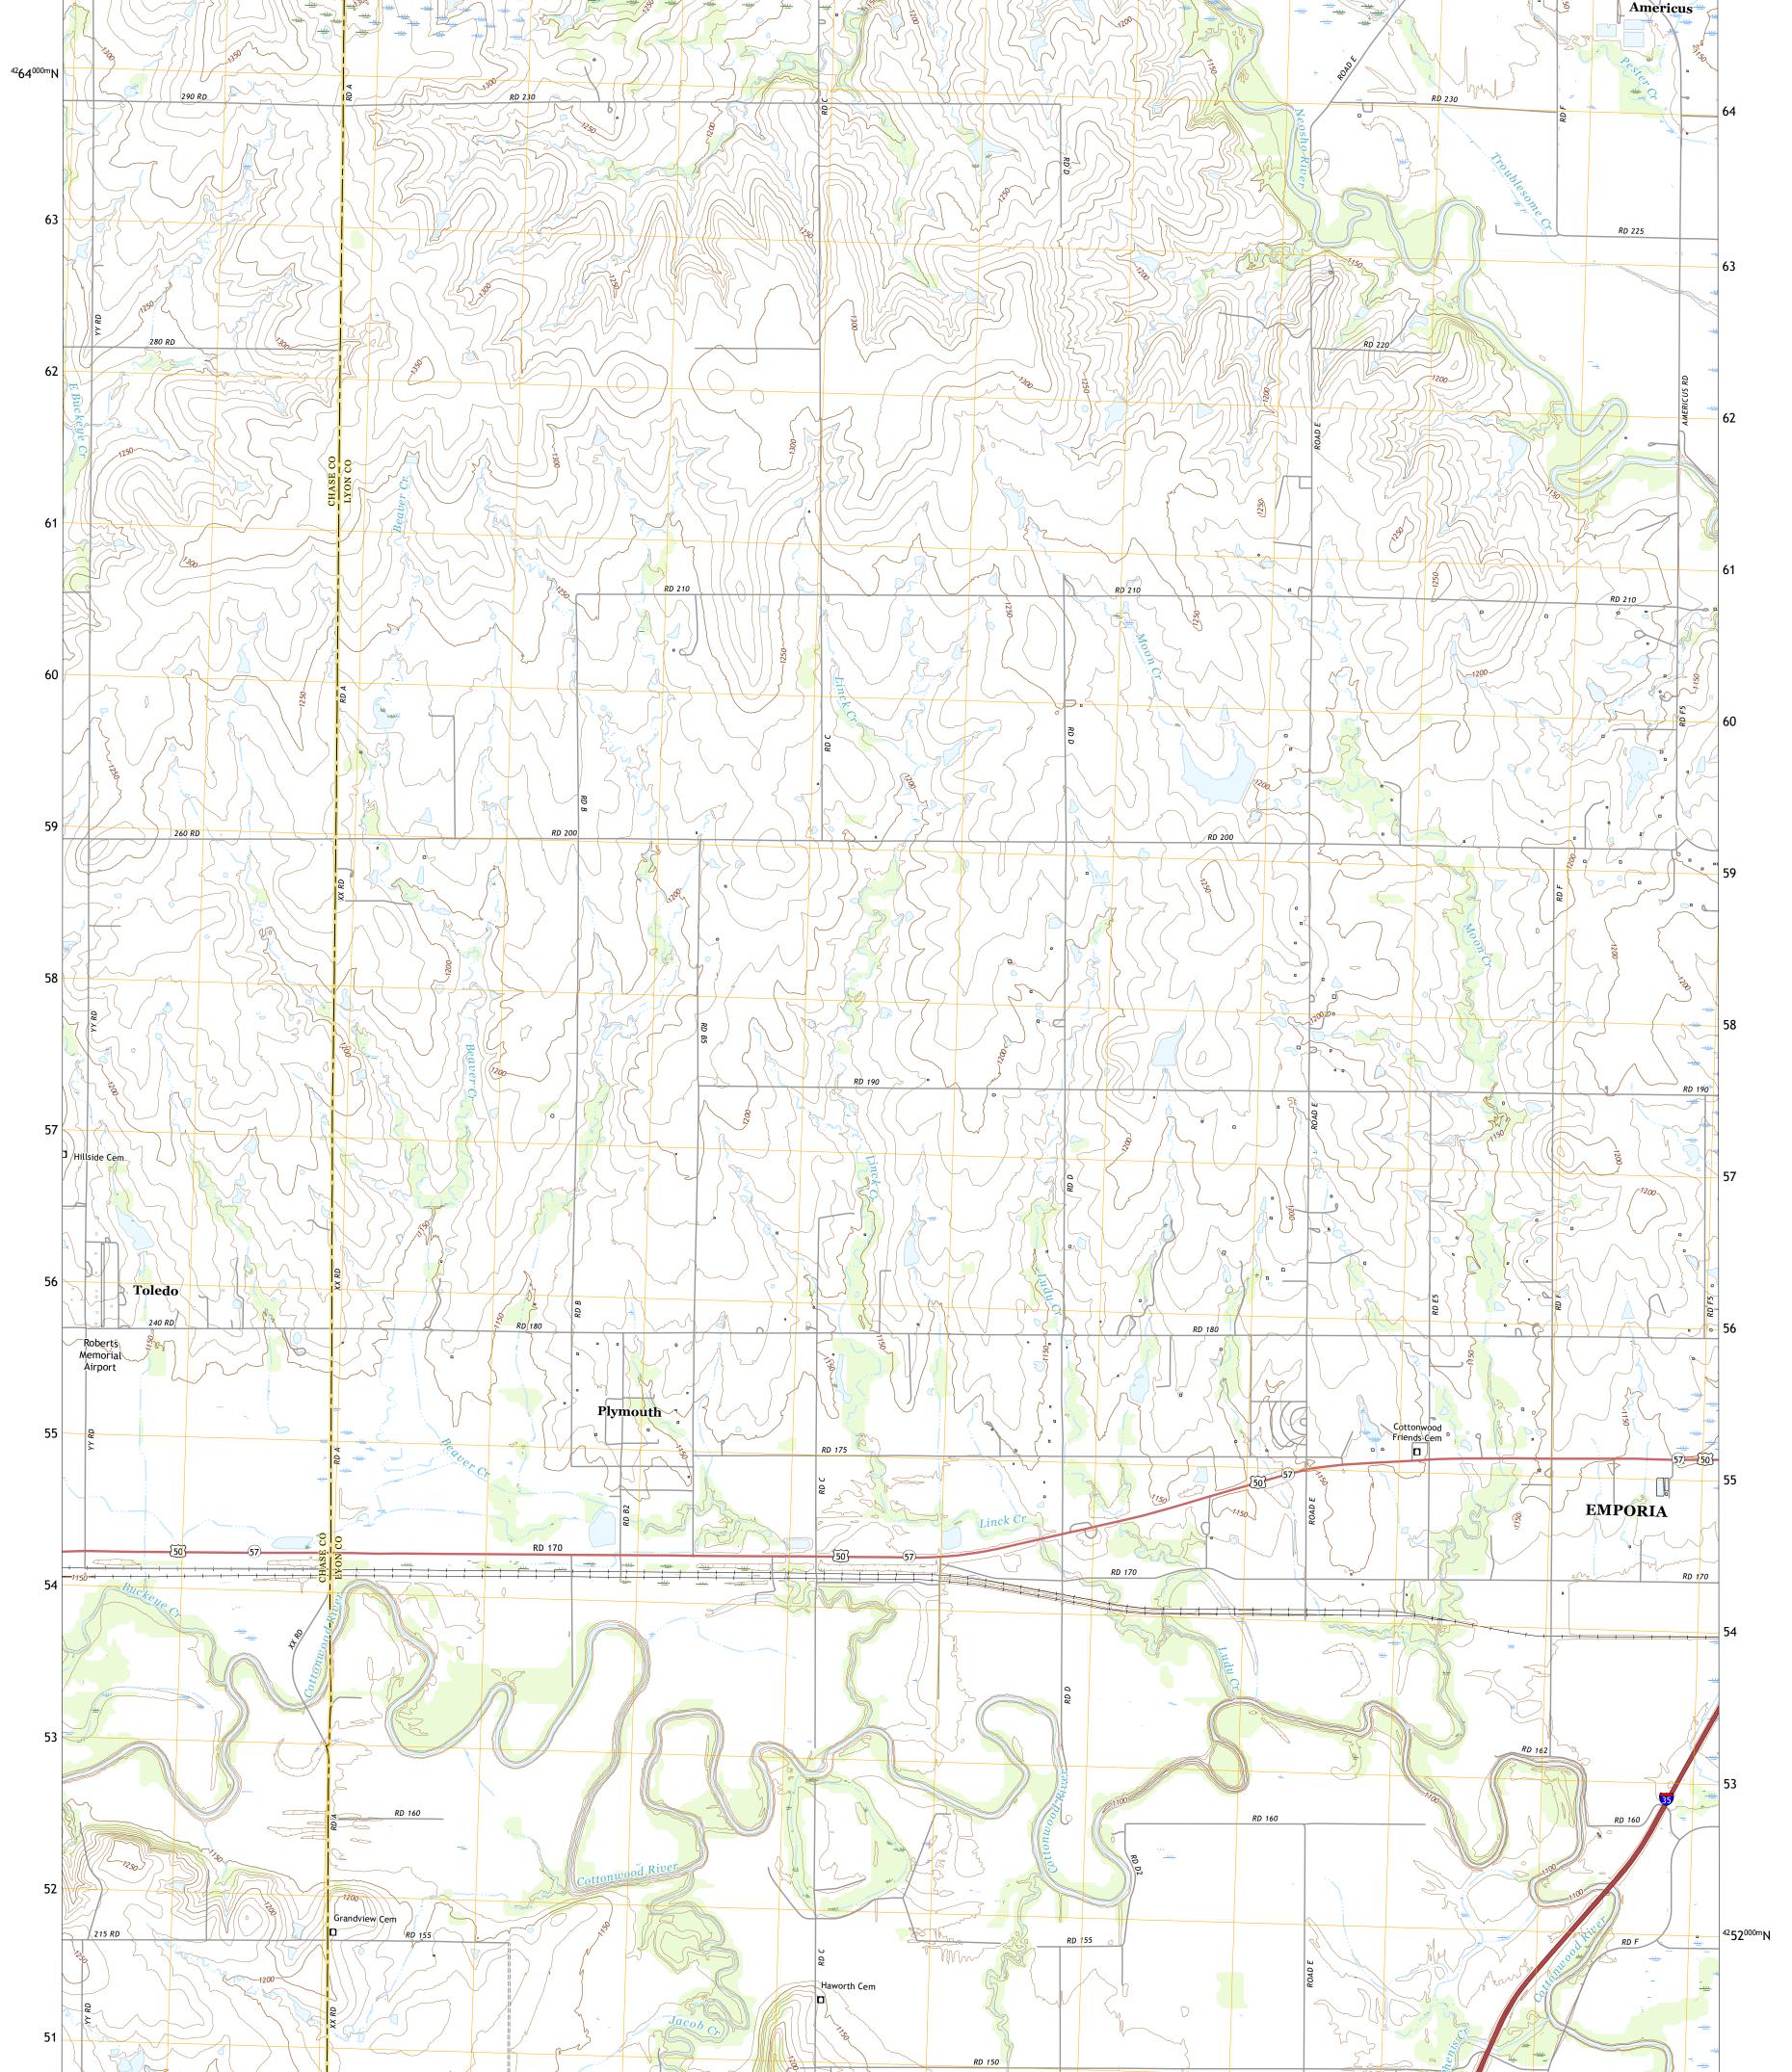

Produced by the United States Geological Survey North American Datum of 1983 (NAD83) World Geodetic System of 1984 (WGS84). Projection and 1 000-meter grid:Universal Transverse Mercator, Zone 14S This map is not a legal document. Boundaries may be generalized for this map scale. Private lands within government reservations may not be shown. Obtain permission before entering private lands.

Imagery......NAIP, July 2017 - September 2017 Roads.......GNIS, 1978 - 2018 Names......GNIS, 1978 - 2021 Hydrography......GNIS, 1978 - 2021 Hydrography......National Hydrography Dataset, 2001 - 2018 Contours.....National Elevation Dataset, 2013 Boundaries.....Multiple sources; see metadata file 2019 - 2021 Public Land Survey System......BLM, 2018 Wetlands......BLM, 2018



ROAD CLASSIFICATION Local C