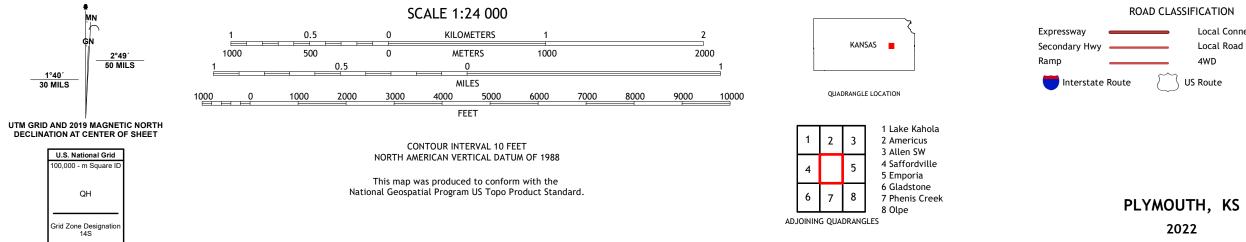

ROAD CLASSIFICATION Local Connector Local Road 4WD US Route State Route

38.5000°