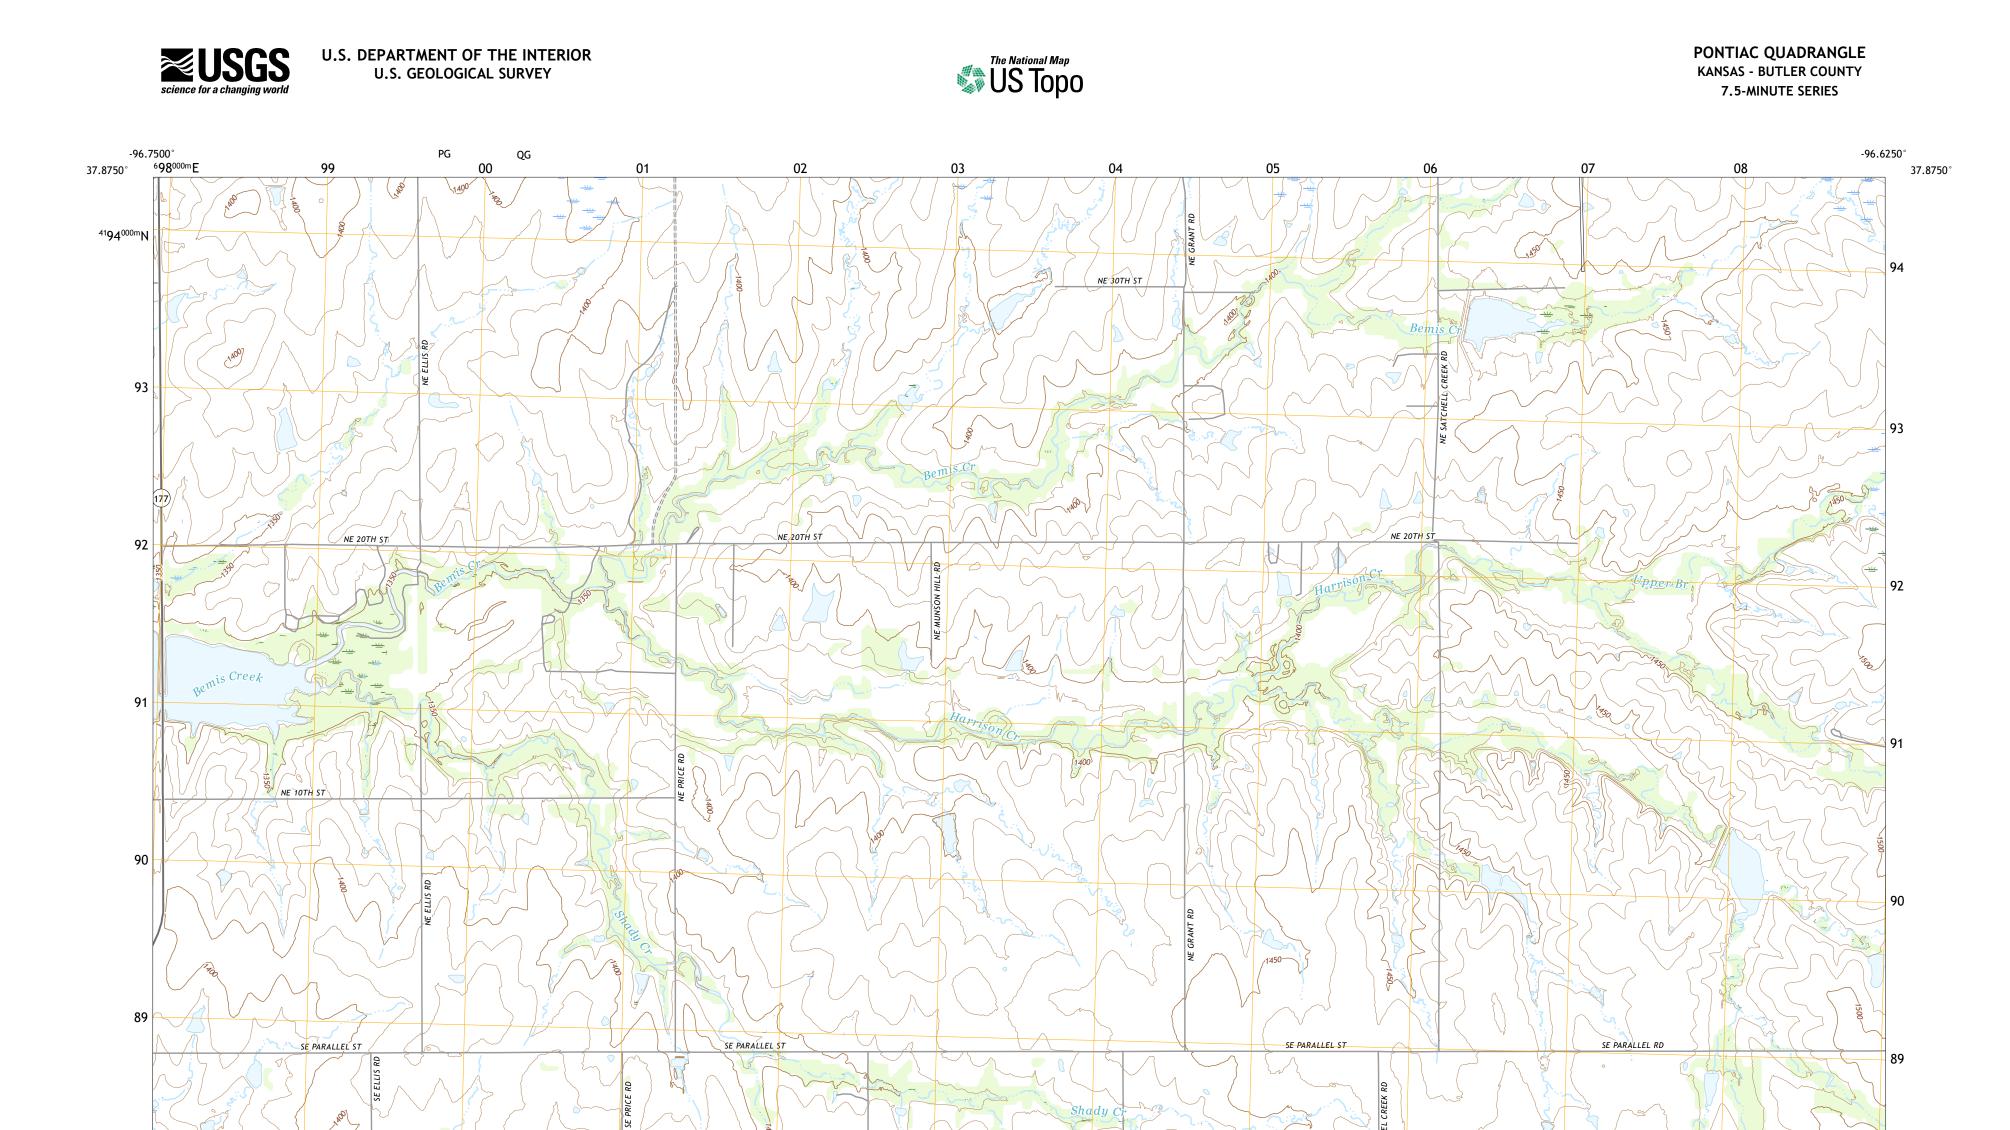

Produced by the United States Geological Survey North American Datum of 1983 (NAD83) World Geodetic System of 1984 (WGS84). Projection and 1 000-meter grid:Universal Transverse Mercator, Zone 145 This map is not a legal document. Boundaries may be generalized for this map scale. Private lands within government reservations may not be shown. Obtain permission before entering private lands.

Imagery......NAIP, July 2017 - September 2017 Roads......GNIS, 1978 - 2021 Names......GNIS, 1978 - 2021 Hydrography......GNIS, 1978 - 2021 Hydrography......National Hydrography Dataset, 2001 - 2018 Contours.....National Elevation Dataset, 2014 Boundaries.....Multiple sources; see metadata file 2019 - 2021 Public Land Survey System......BLM, 2018 Wetlands......BLM, 2018