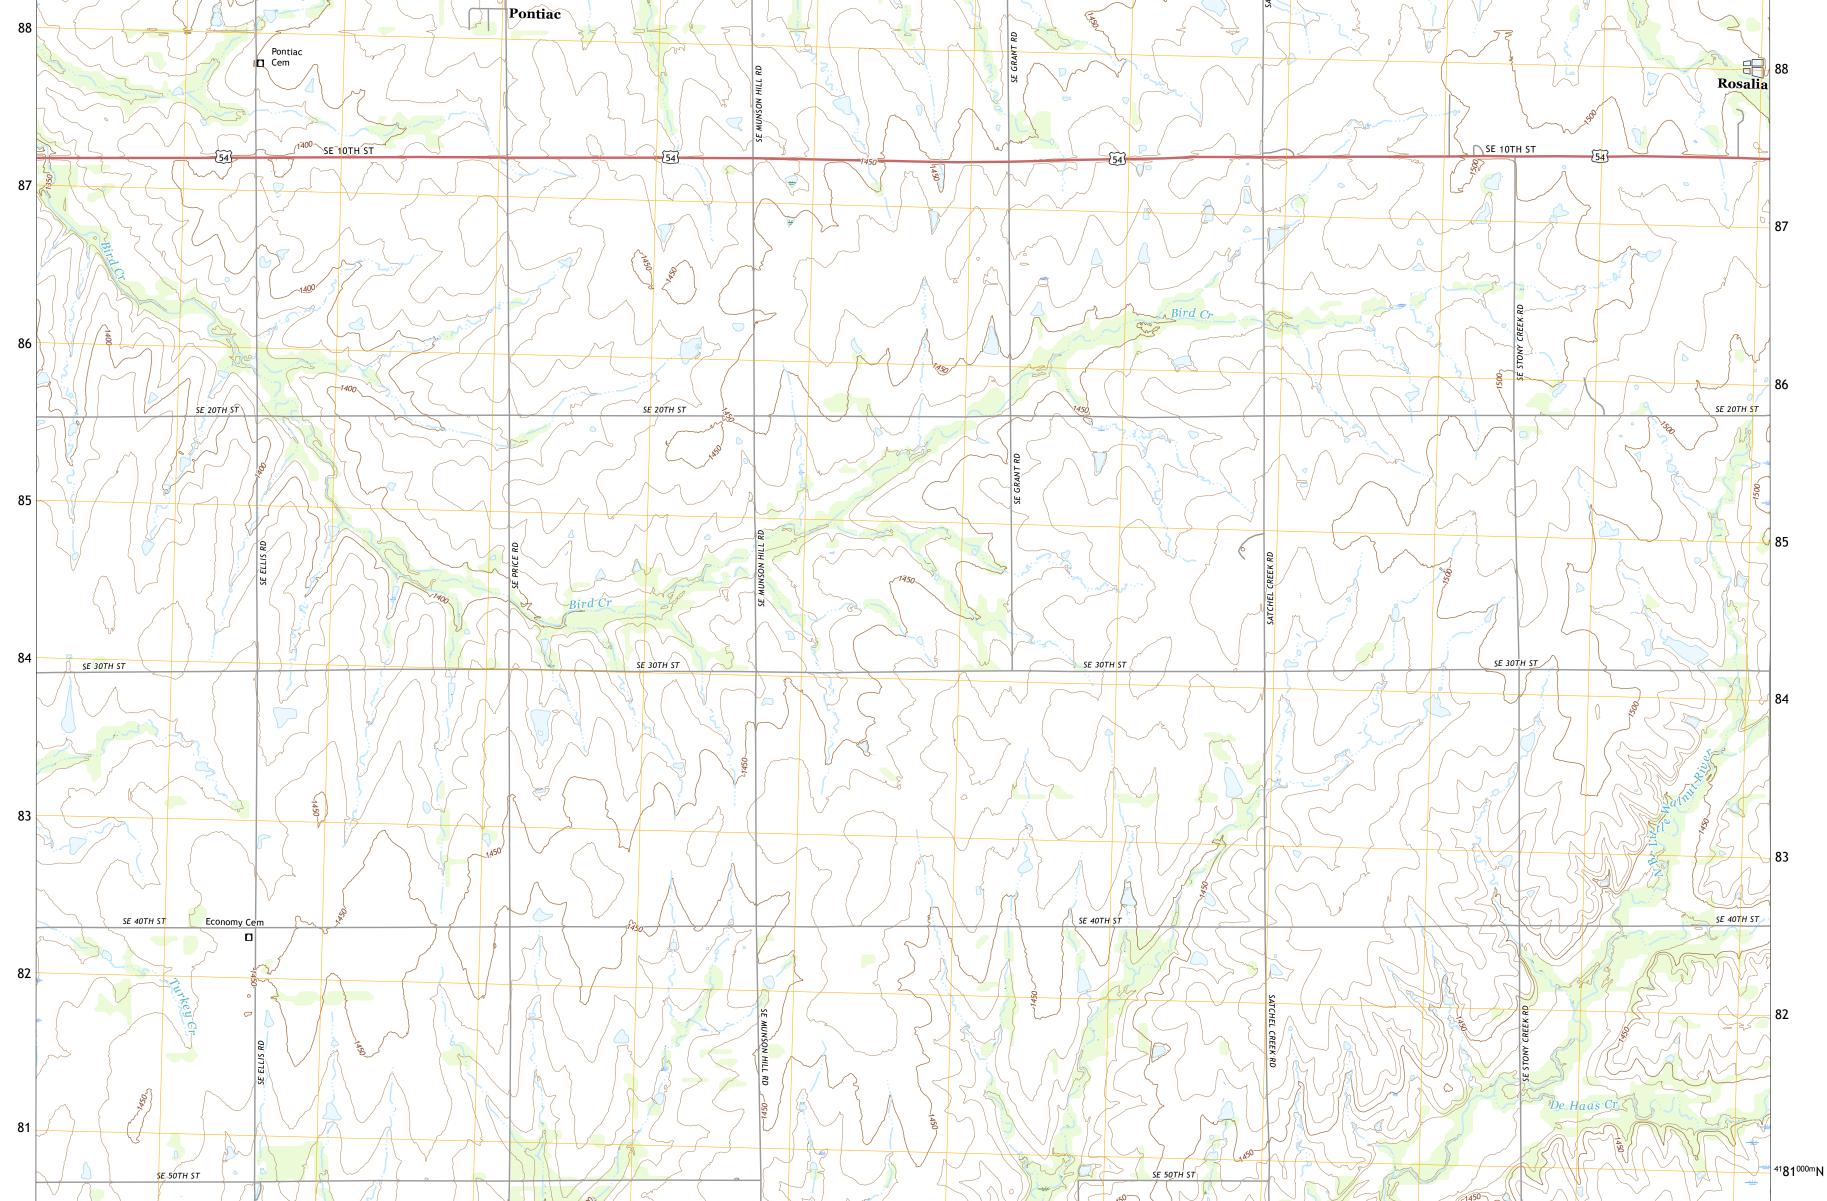

Produced by the United States Geological Survey North American Datum of 1983 (NAD83) World Geodetic System of 1984 (WGS84). Projection and 1 000-meter grid:Universal Transverse Mercator, Zone 145 This map is not a legal document. Boundaries may be generalized for this map scale. Private lands within government reservations may not be shown. Obtain permission before entering private lands.

Imagery......NAIP, July 2017 - September 2017 Roads......GNIS, 1978 - 2021 Names......GNIS, 1978 - 2021 Hydrography......GNIS, 1978 - 2021 Hydrography......National Hydrography Dataset, 2001 - 2018 Contours.....National Elevation Dataset, 2014 Boundaries.....Multiple sources; see metadata file 2019 - 2021 Public Land Survey System......BLM, 2018 Wetlands......BLM, 2018