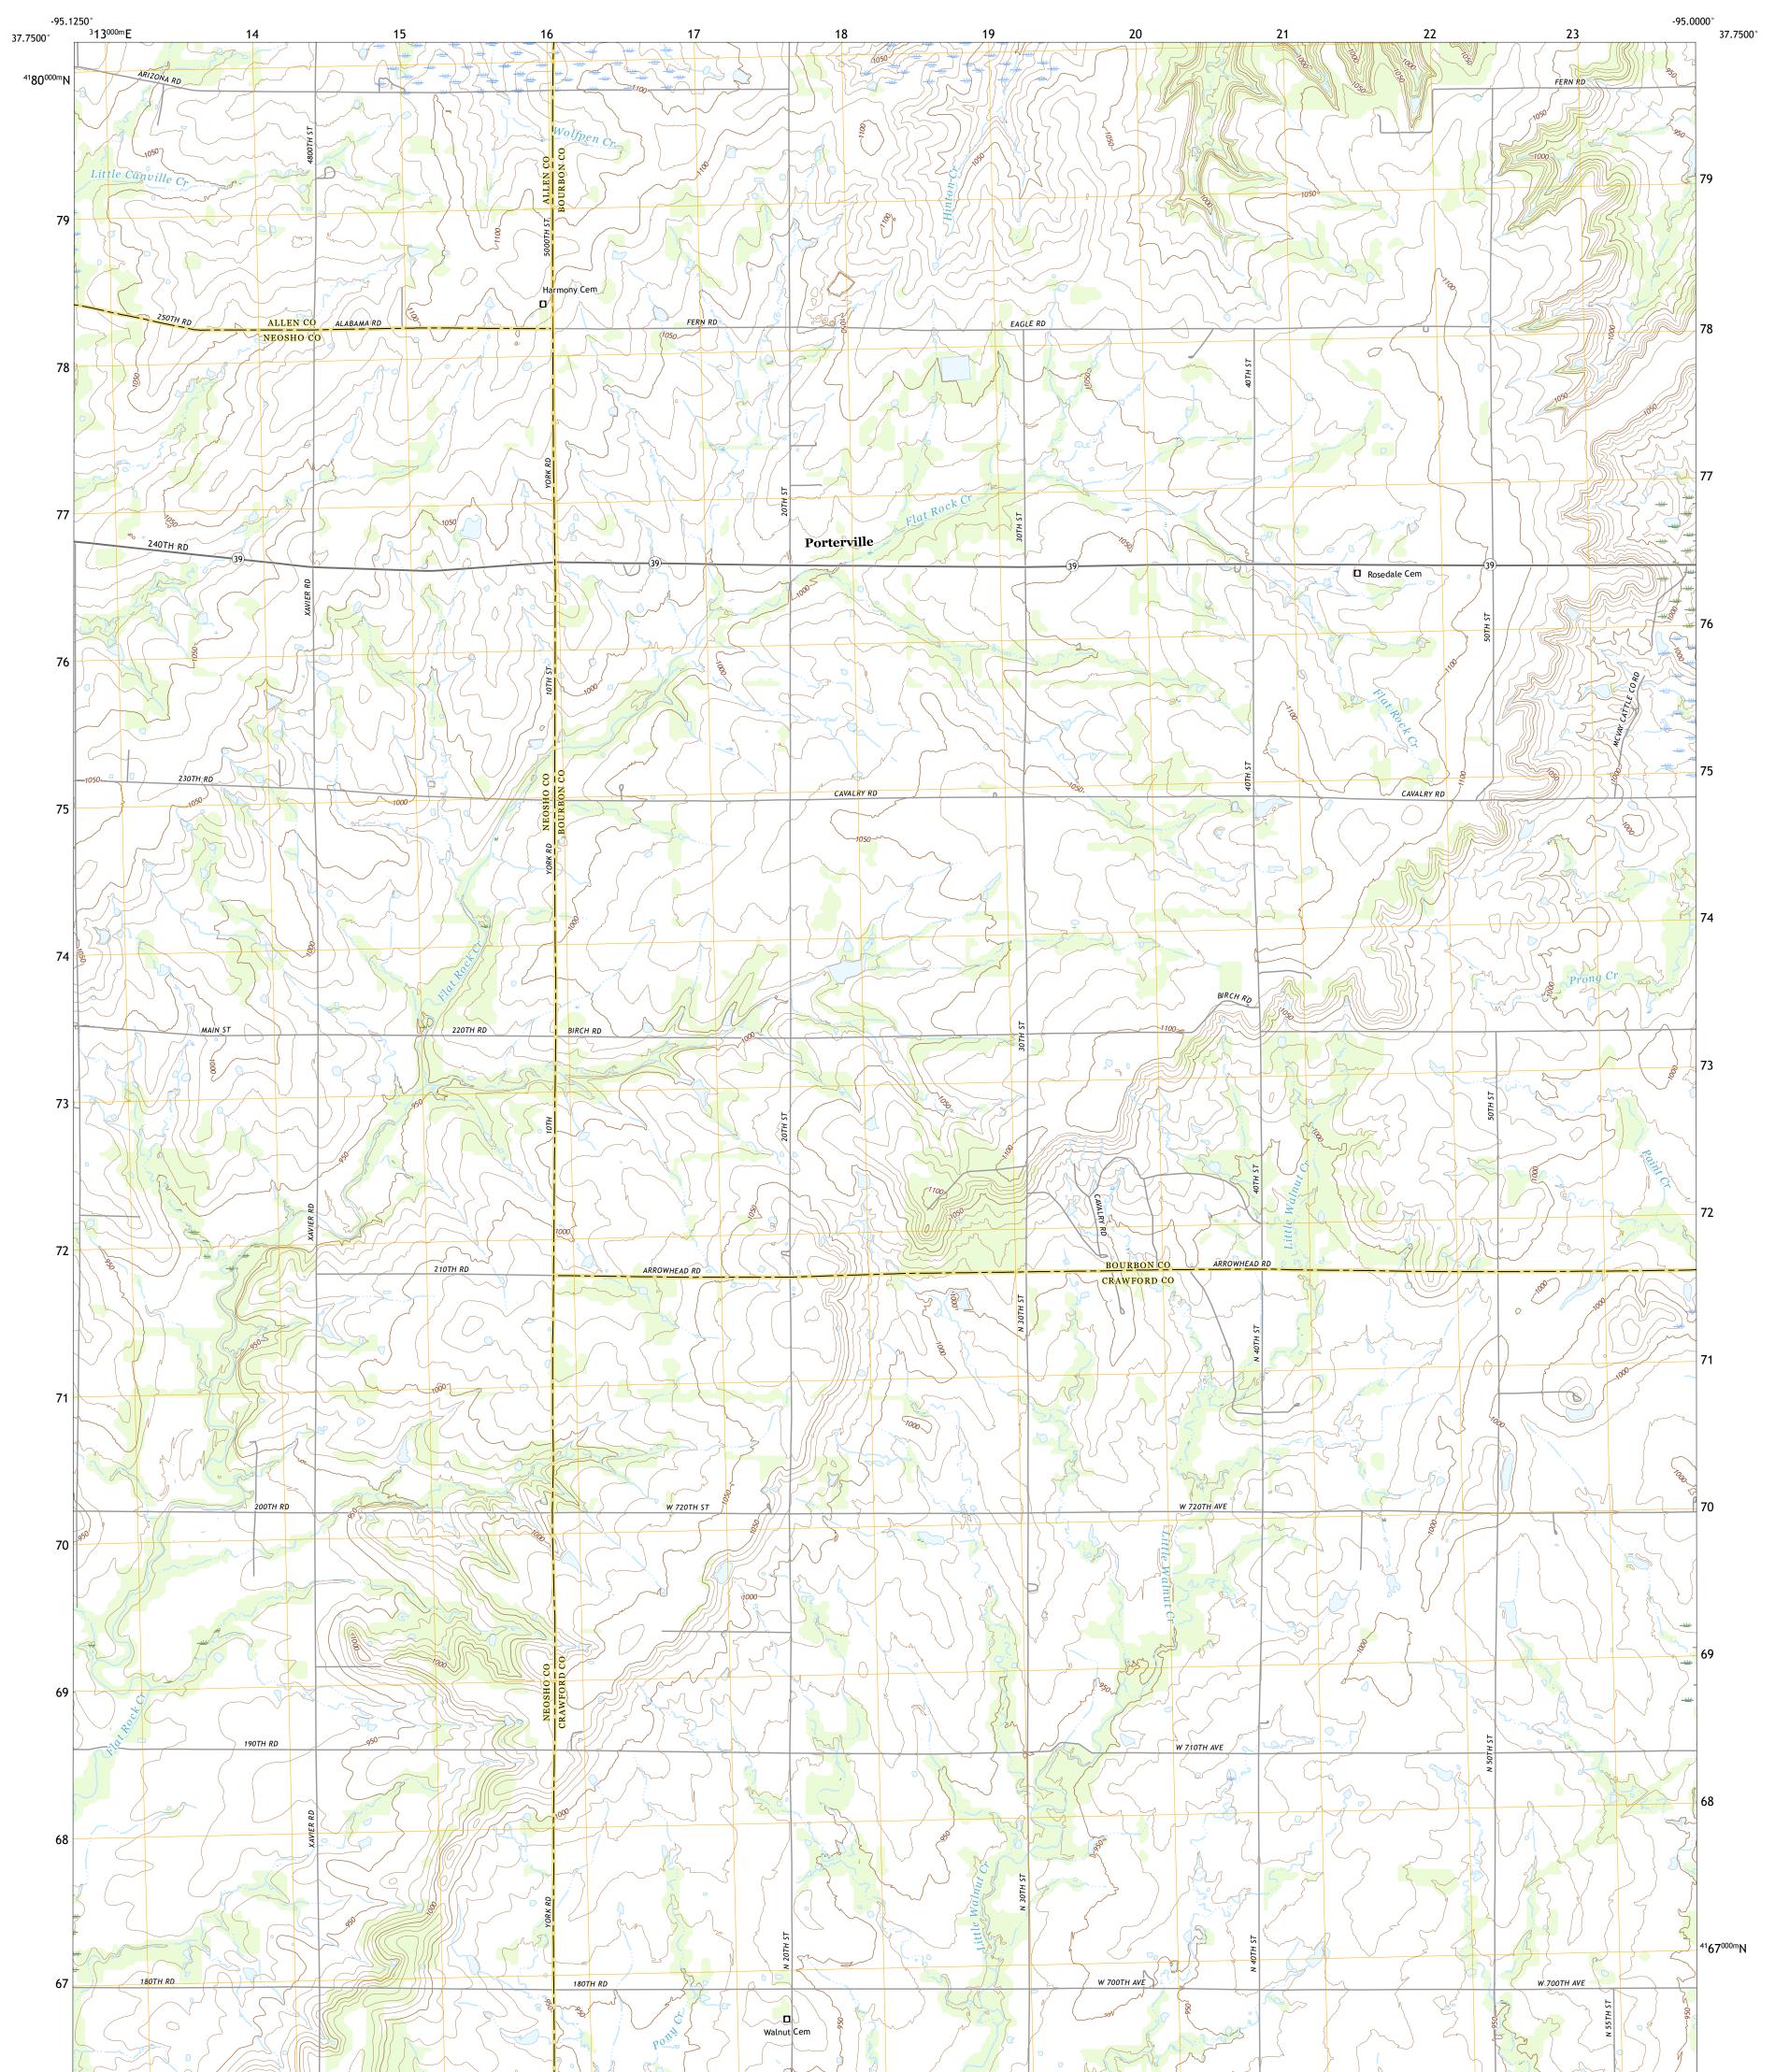

## U.S. DEPARTMENT OF THE INTERIOR U.S. GEOLOGICAL SURVEY

PORTERVILLE QUADRANGLE KANSAS 7.5-MINUTE SERIES

Produced by the United States Geological Survey North American Datum of 1983 (NAD83) World Geodetic System of 1984 (WGS84). Projection and 1 000-meter grid:Universal Transverse Mercator, Zone 15S This map is not a legal document. Boundaries may be generalized for this map scale. Private lands within government reservations may not be shown. Obtain permission before entering private lands.