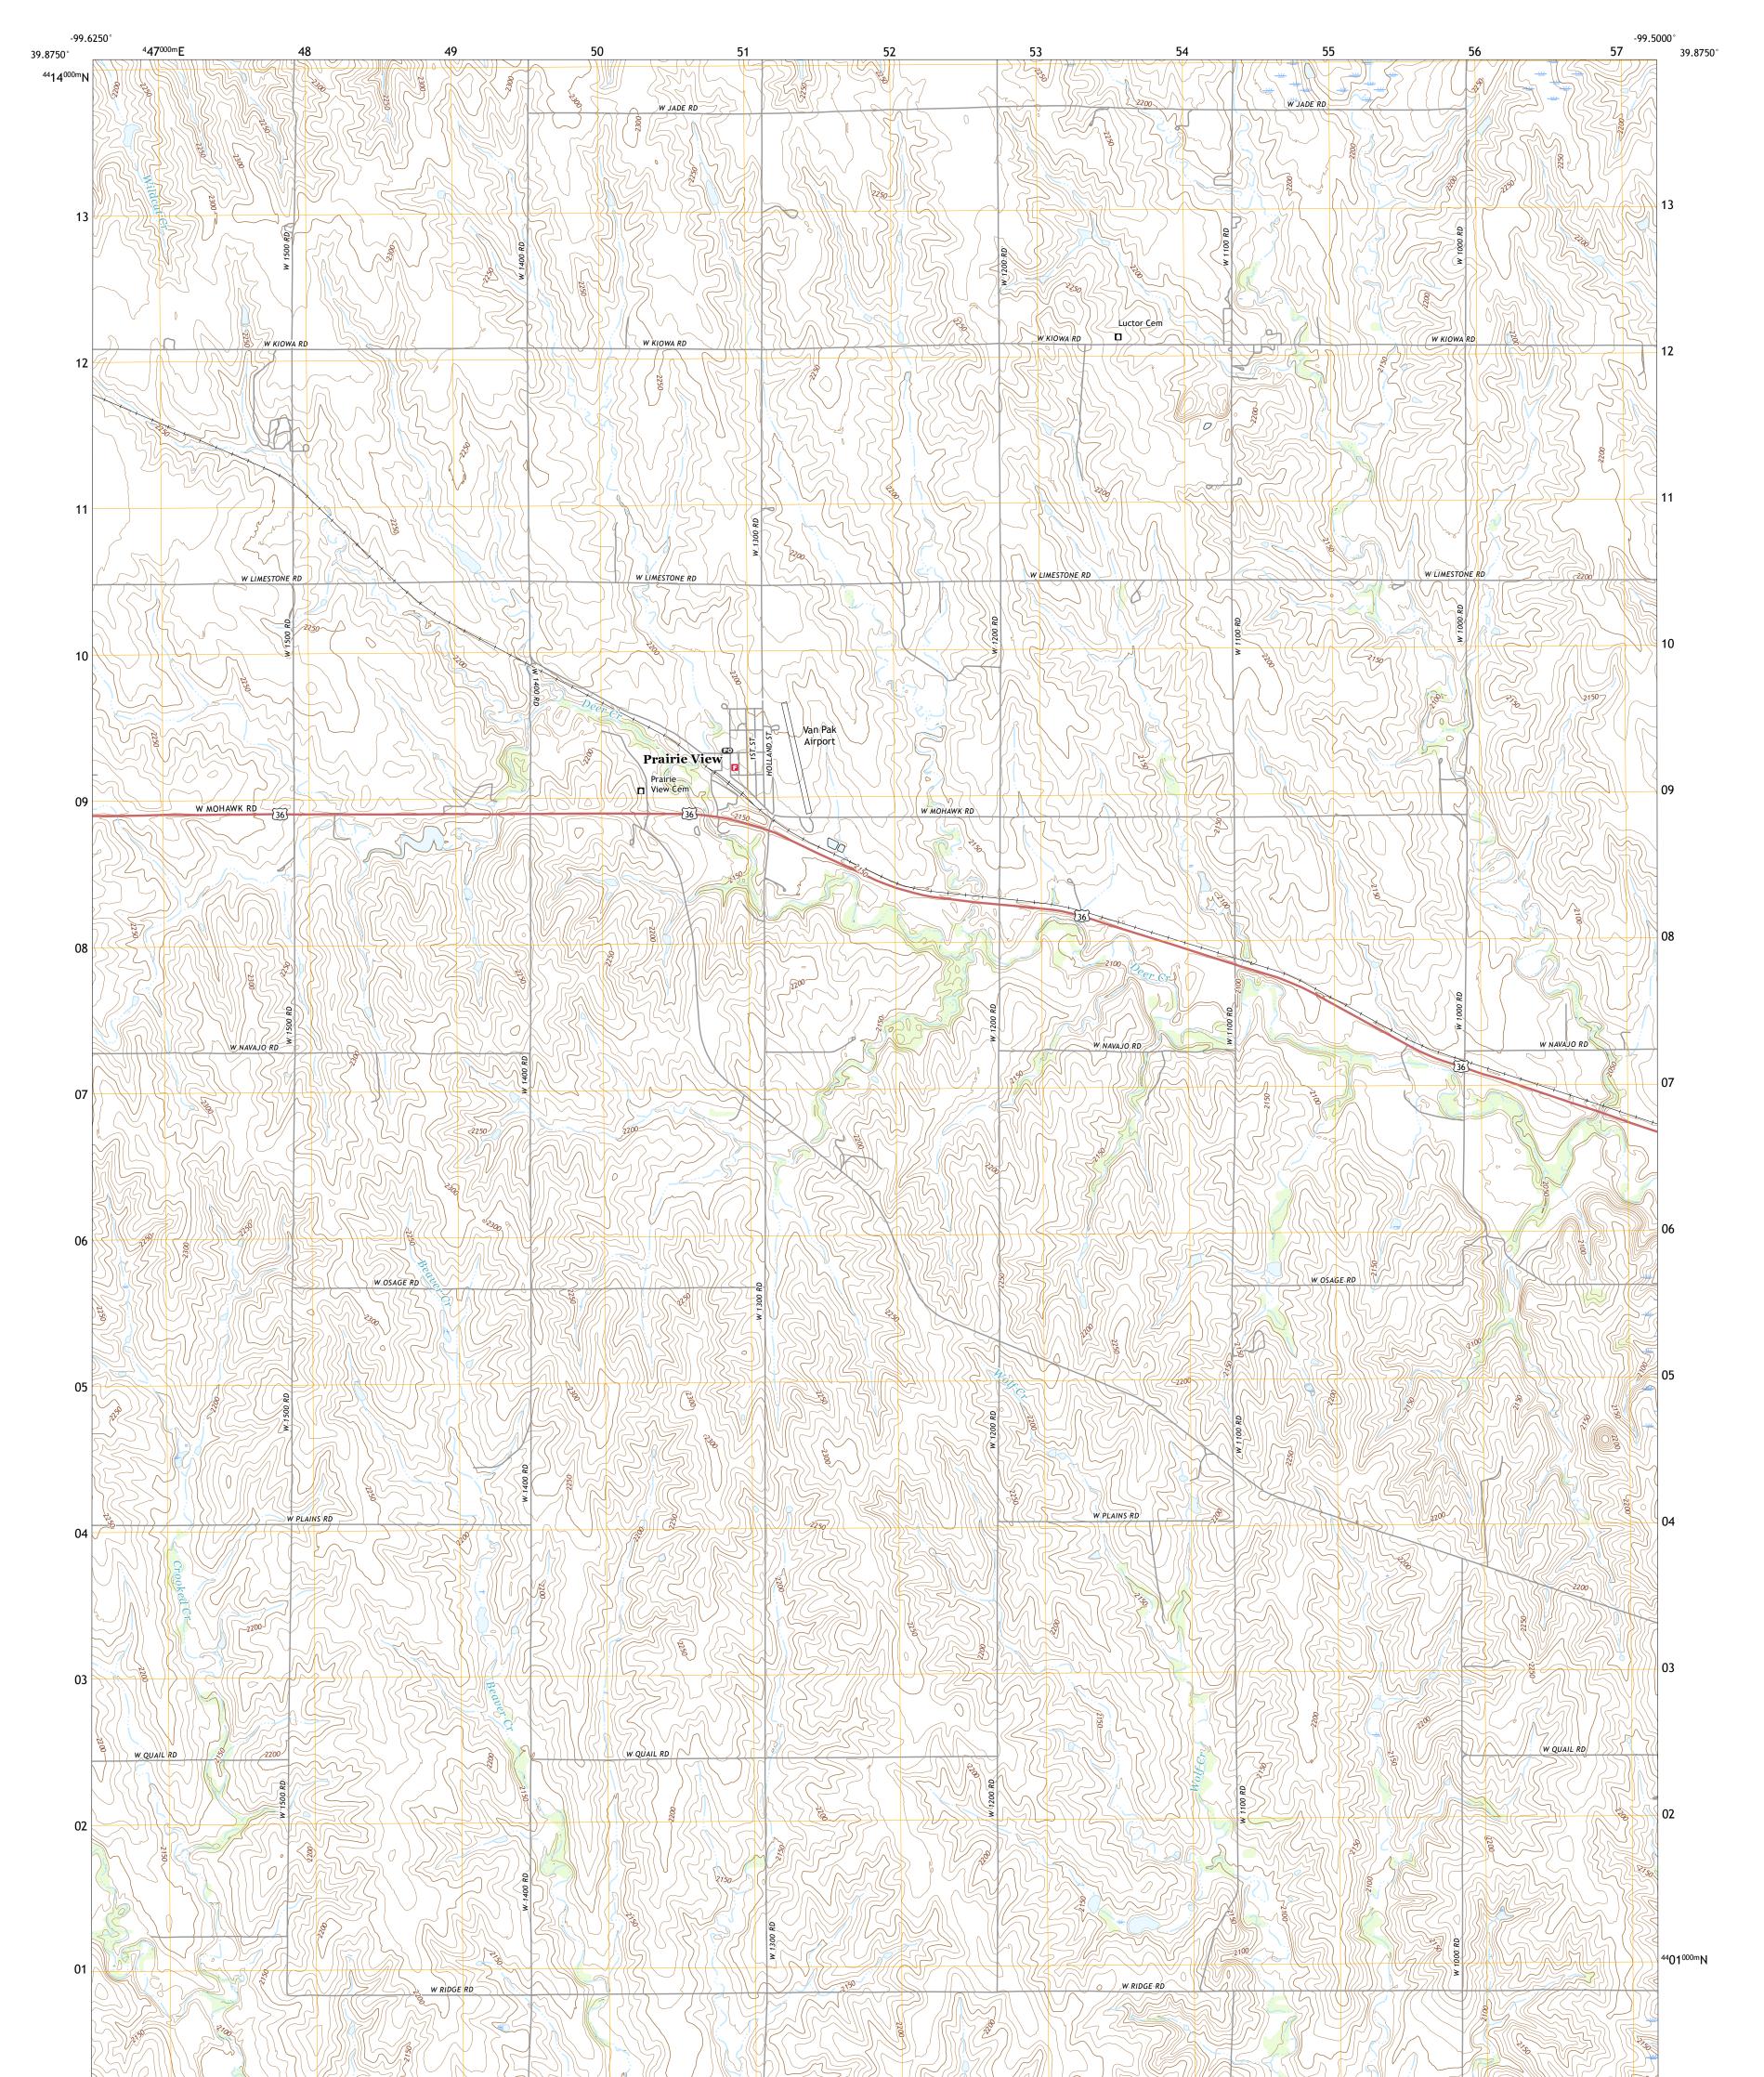

## PRAIRIE VIEW QUADRANGLE KANSAS - PHILLIPS COUNTY 7.5-MINUTE SERIES

Produced by the United States Geological Survey North American Datum of 1983 (NAD83) World Geodetic System of 1984 (WGS84). Projection and 1 000-meter grid:Universal Transverse Mercator, Zone 14S This map is not a legal document. Boundaries may be generalized for this map scale. Private lands within government reservations may not be shown. Obtain permission before entering private lands.