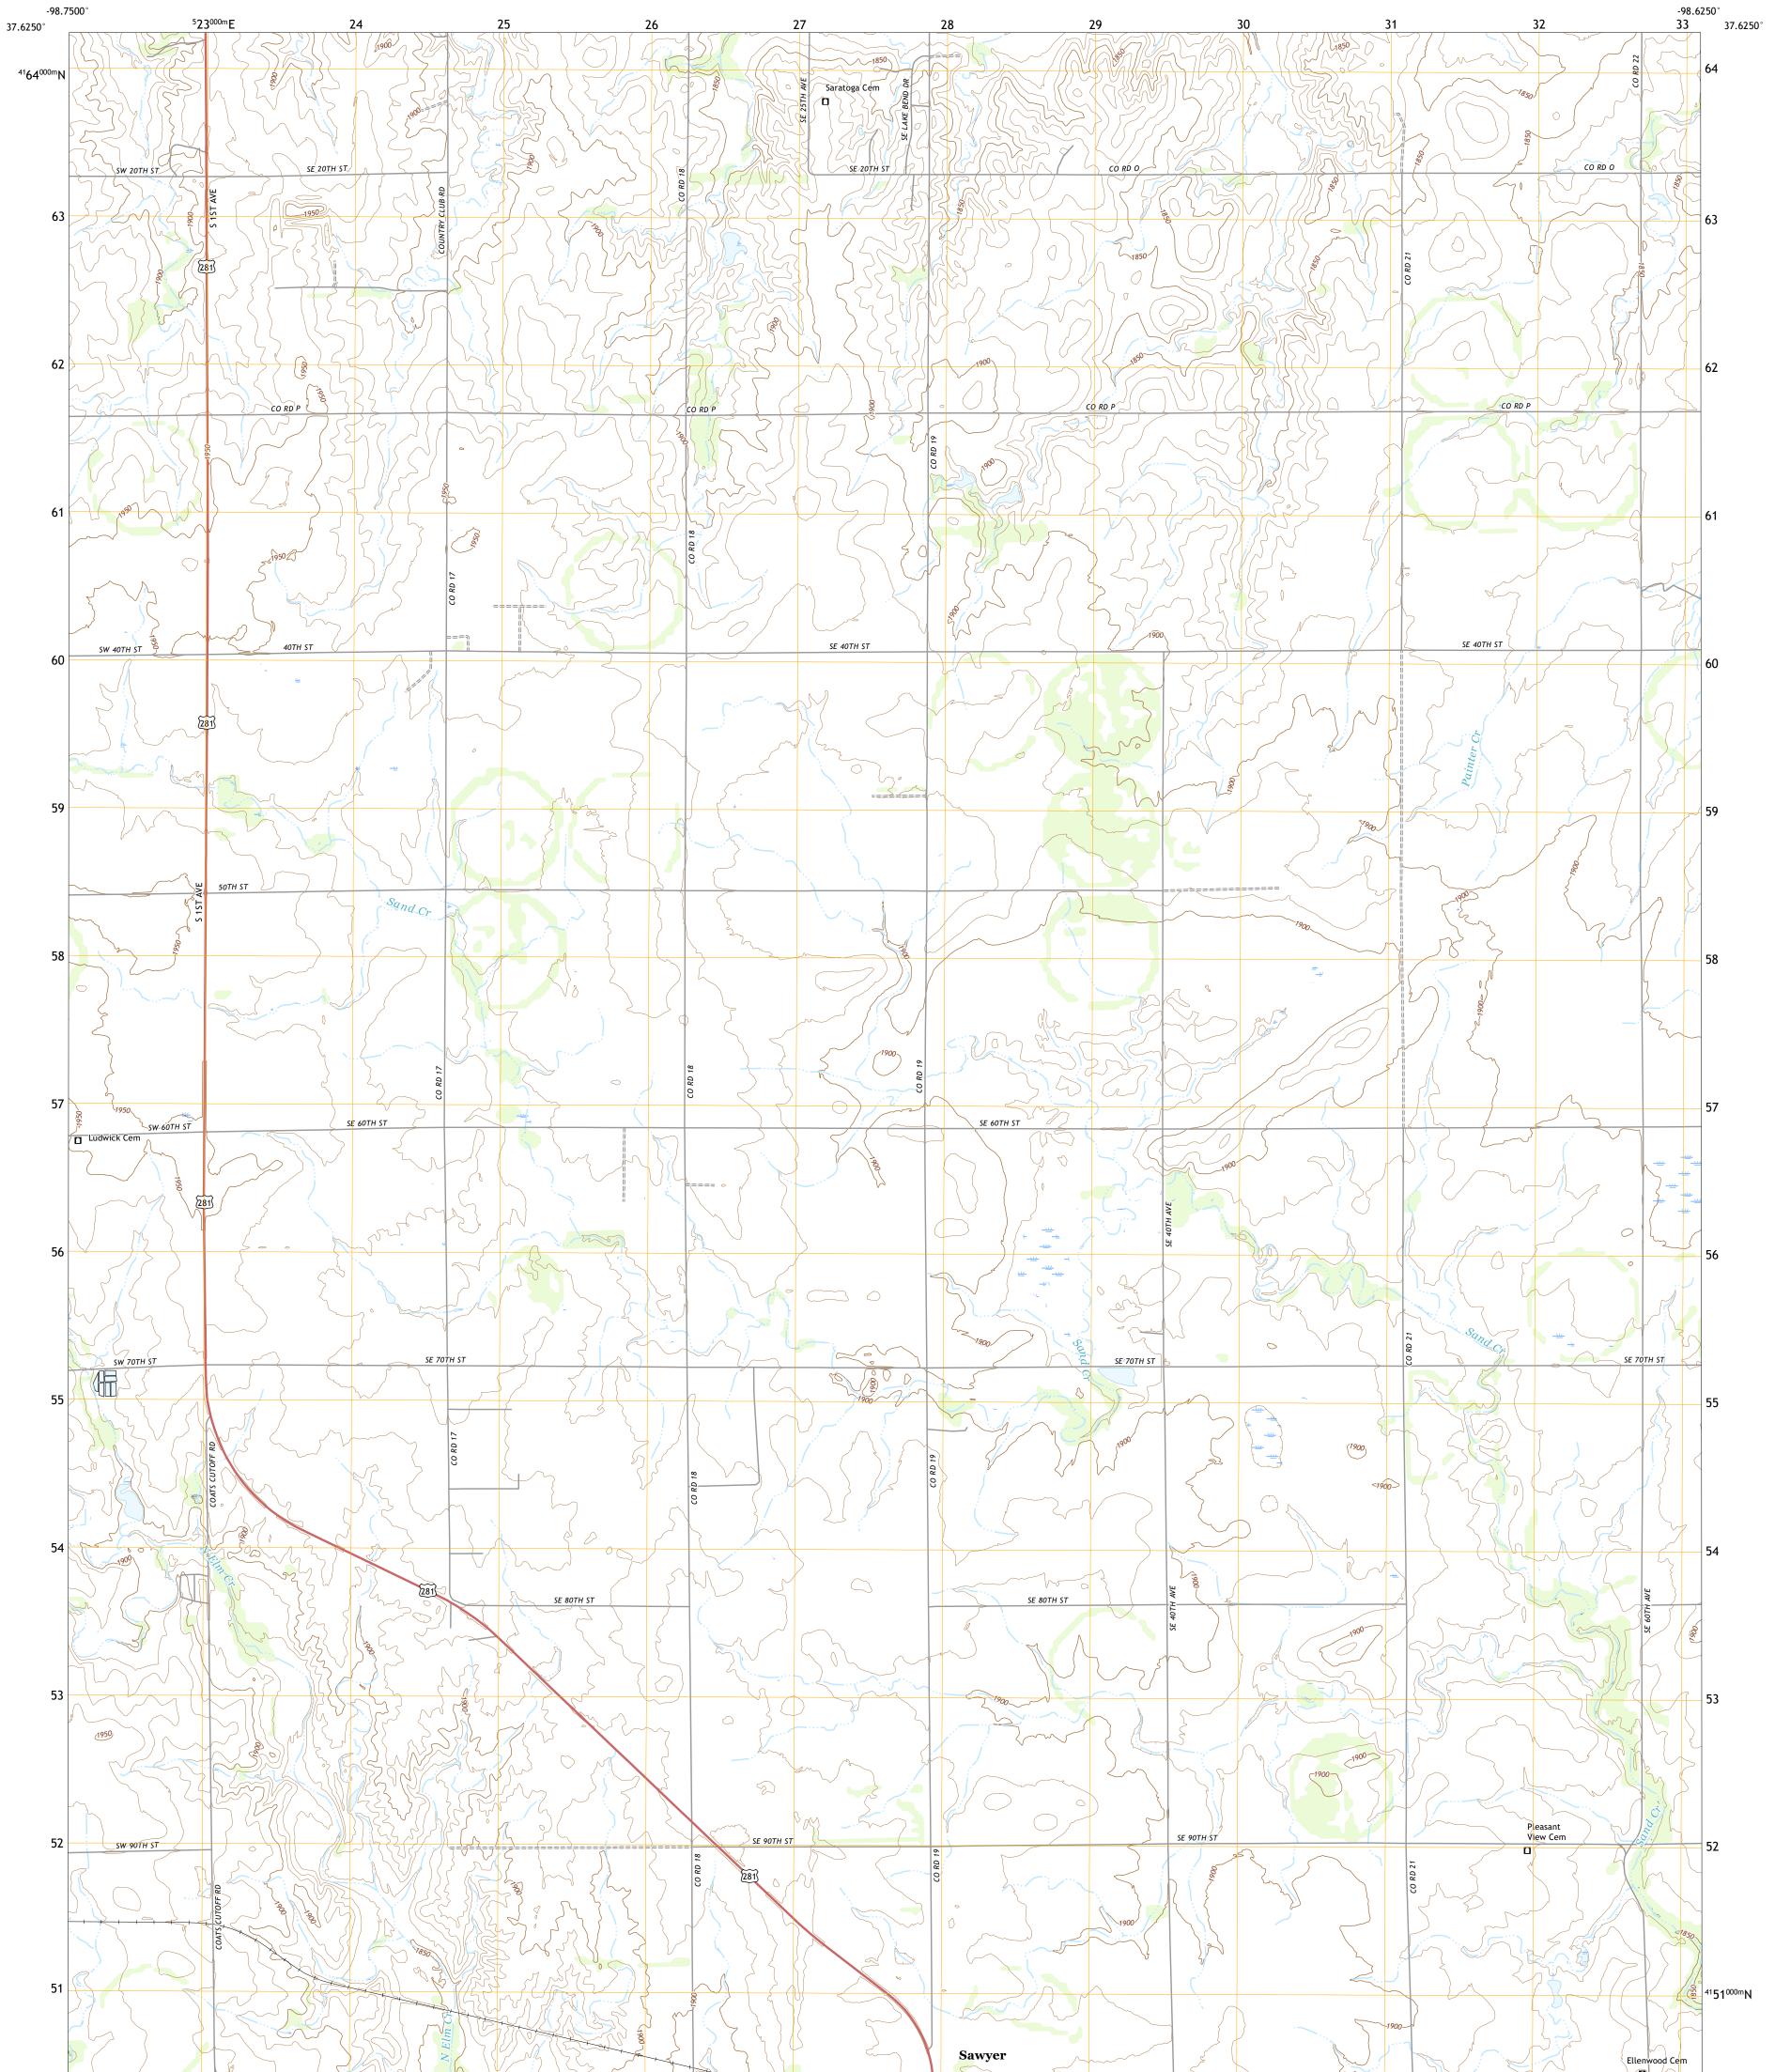

## U.S. DEPARTMENT OF THE INTERIOR U.S. GEOLOGICAL SURVEY

PRATT SW QUADRANGLE KANSAS - PRATT COUNTY 7.5-MINUTE SERIES

Produced by the United States Geological Survey North American Datum of 1983 (NAD83) World Geodetic System of 1984 (WGS84). Projection and 1 000-meter grid:Universal Transverse Mercator, Zone 145 This map is not a legal document. Boundaries may be generalized for this map scale. Private lands within government reservations may not be shown. Obtain permission before entering private lands.

PRATT SW, KS

2022