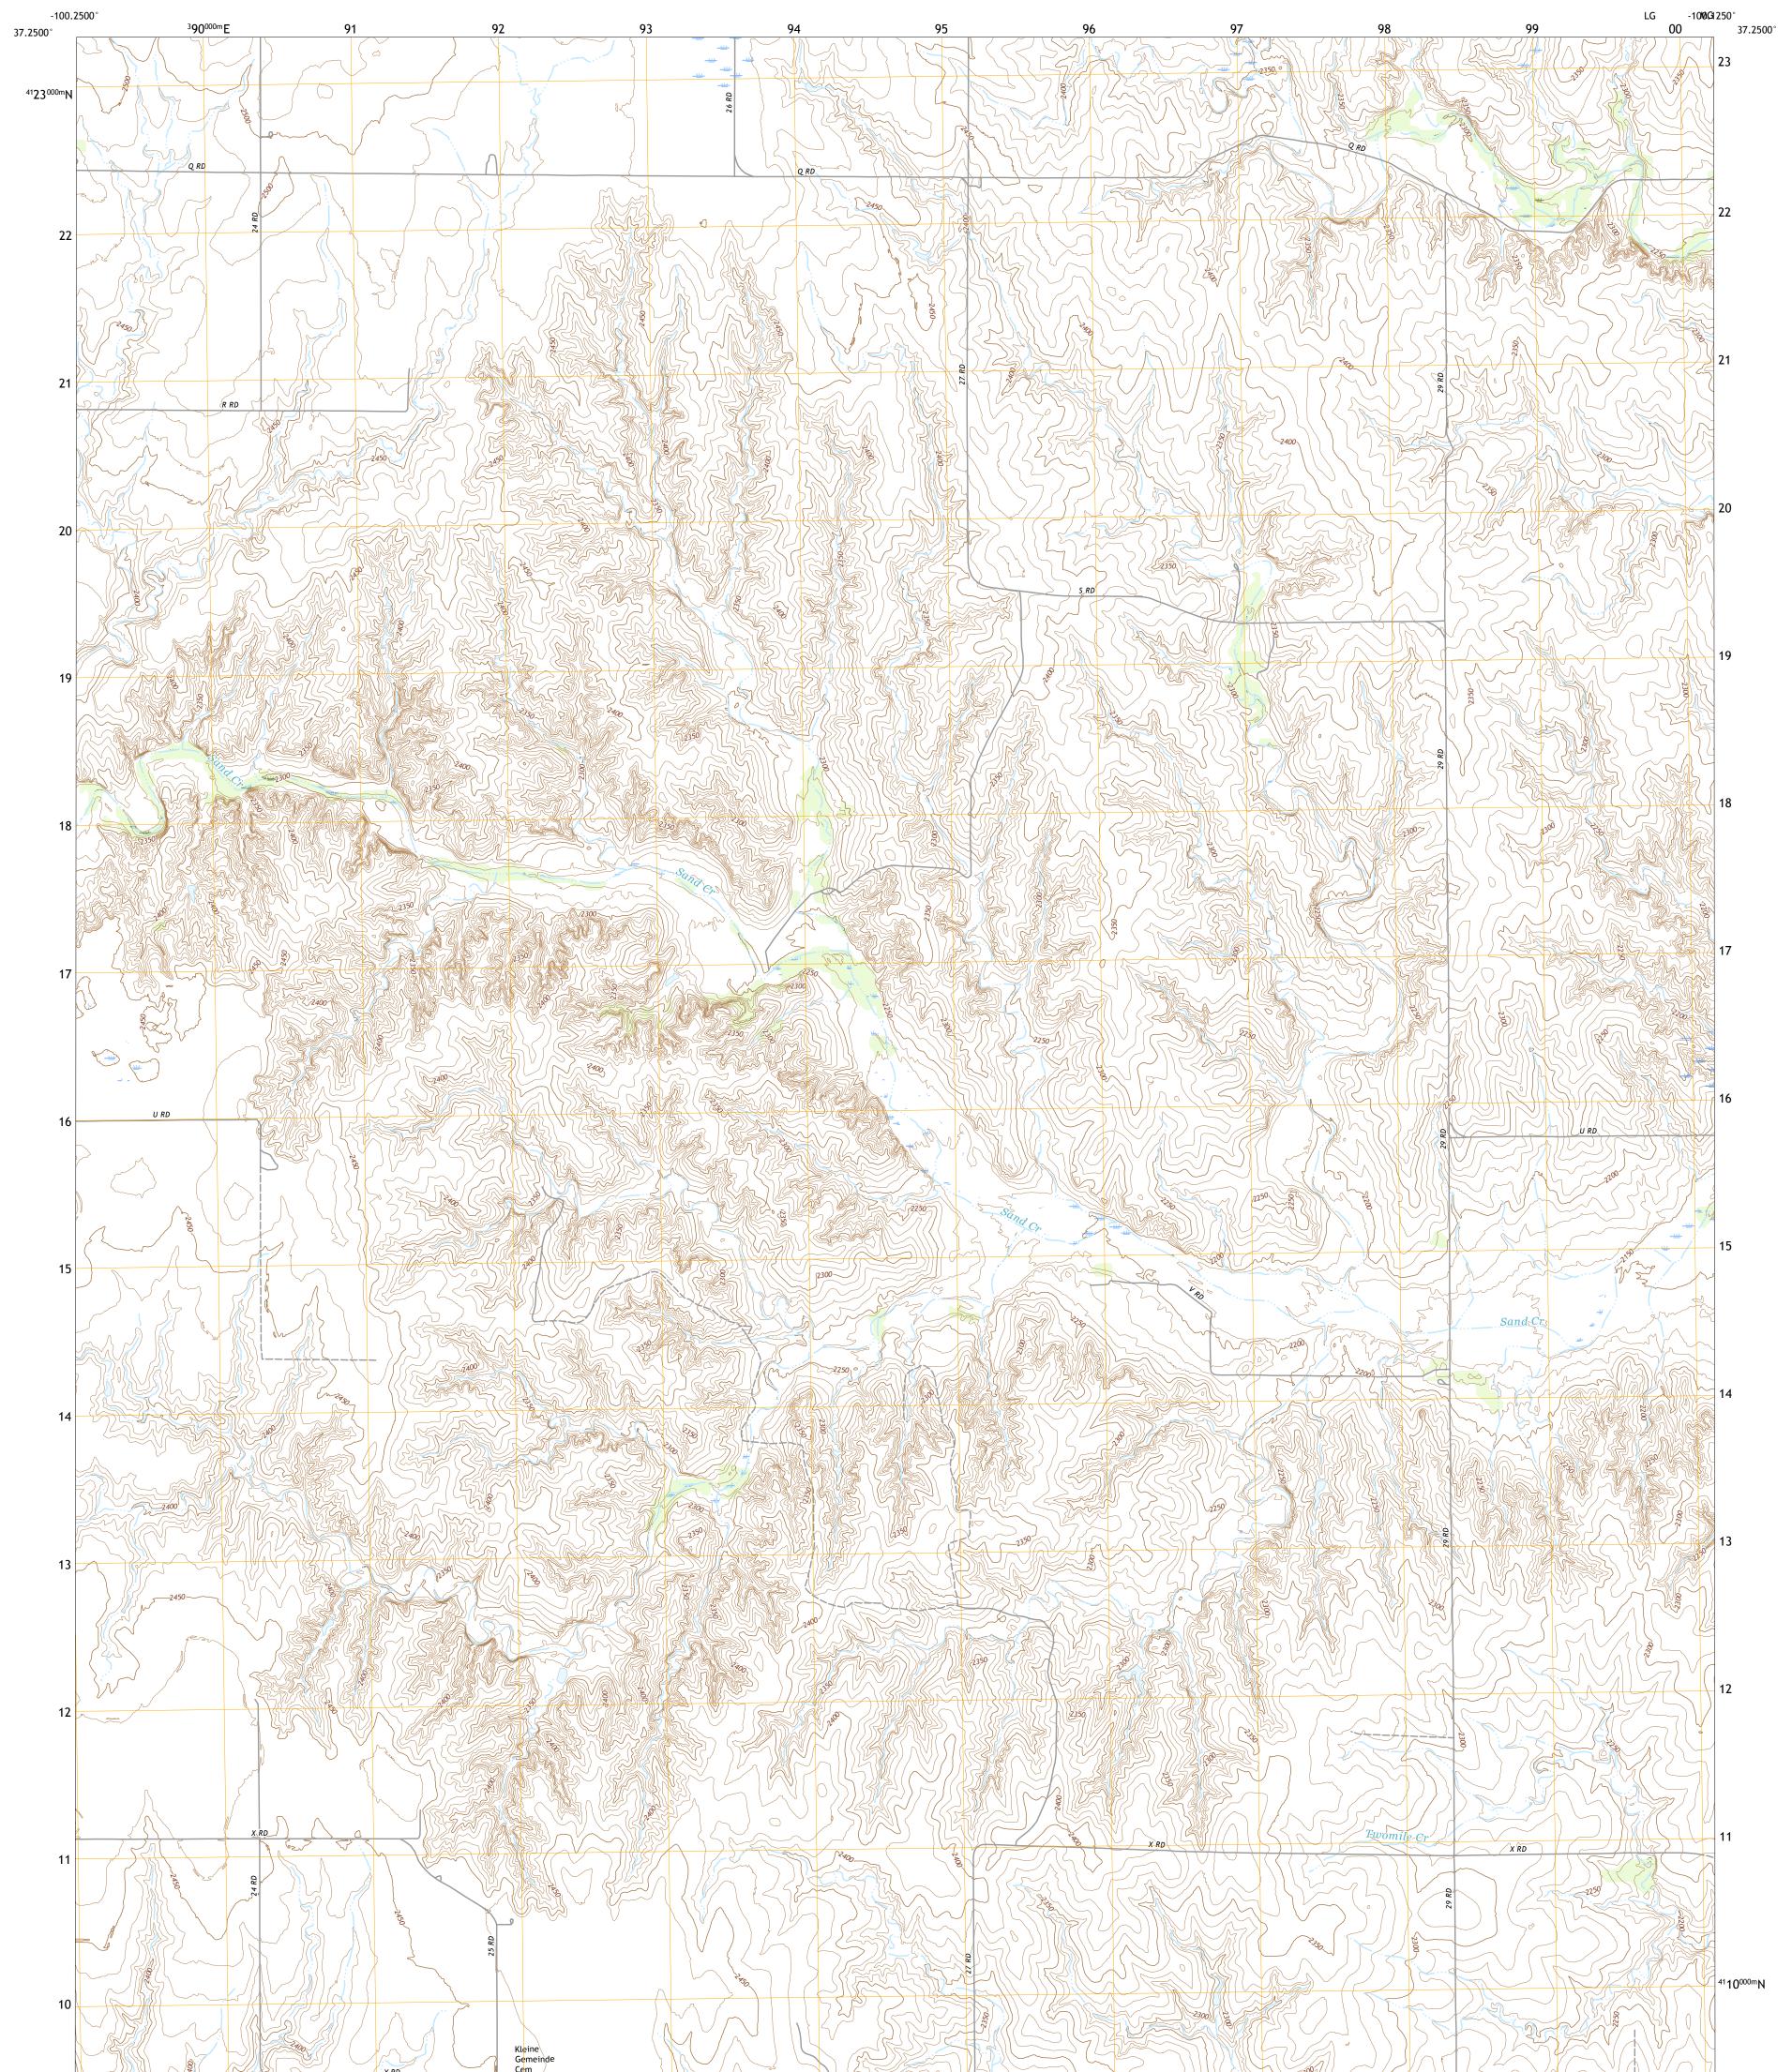

## U.S. DEPARTMENT OF THE INTERIOR U.S. GEOLOGICAL SURVEY

PROFFITT LAKE NW QUADRANGLE KANSAS - MEADE COUNTY 7.5-MINUTE SERIES

Produced by the United States Geological Survey North American Datum of 1983 (NAD83) World Geodetic System of 1984 (WGS84). Projection and 1 000-meter grid:Universal Transverse Mercator, Zone 14S This map is not a legal document. Boundaries may be generalized for this map scale. Private lands within government reservations may not be shown. Obtain permission before entering private lands.

Imagery......NAIP, July 2017 - September 2017 Roads......U.S. Census Bureau, 2018 Names......GNIS, 1978 - 2017 Hydrography......National Hydrography Dataset, 2006 - 2018 Contours.....National Elevation Dataset, 2014 Boundaries......Multiple sources; see metadata file 2016 - 2017 Public Land Survey System......BLM, 2016 Wetlands.....BLM, 2016