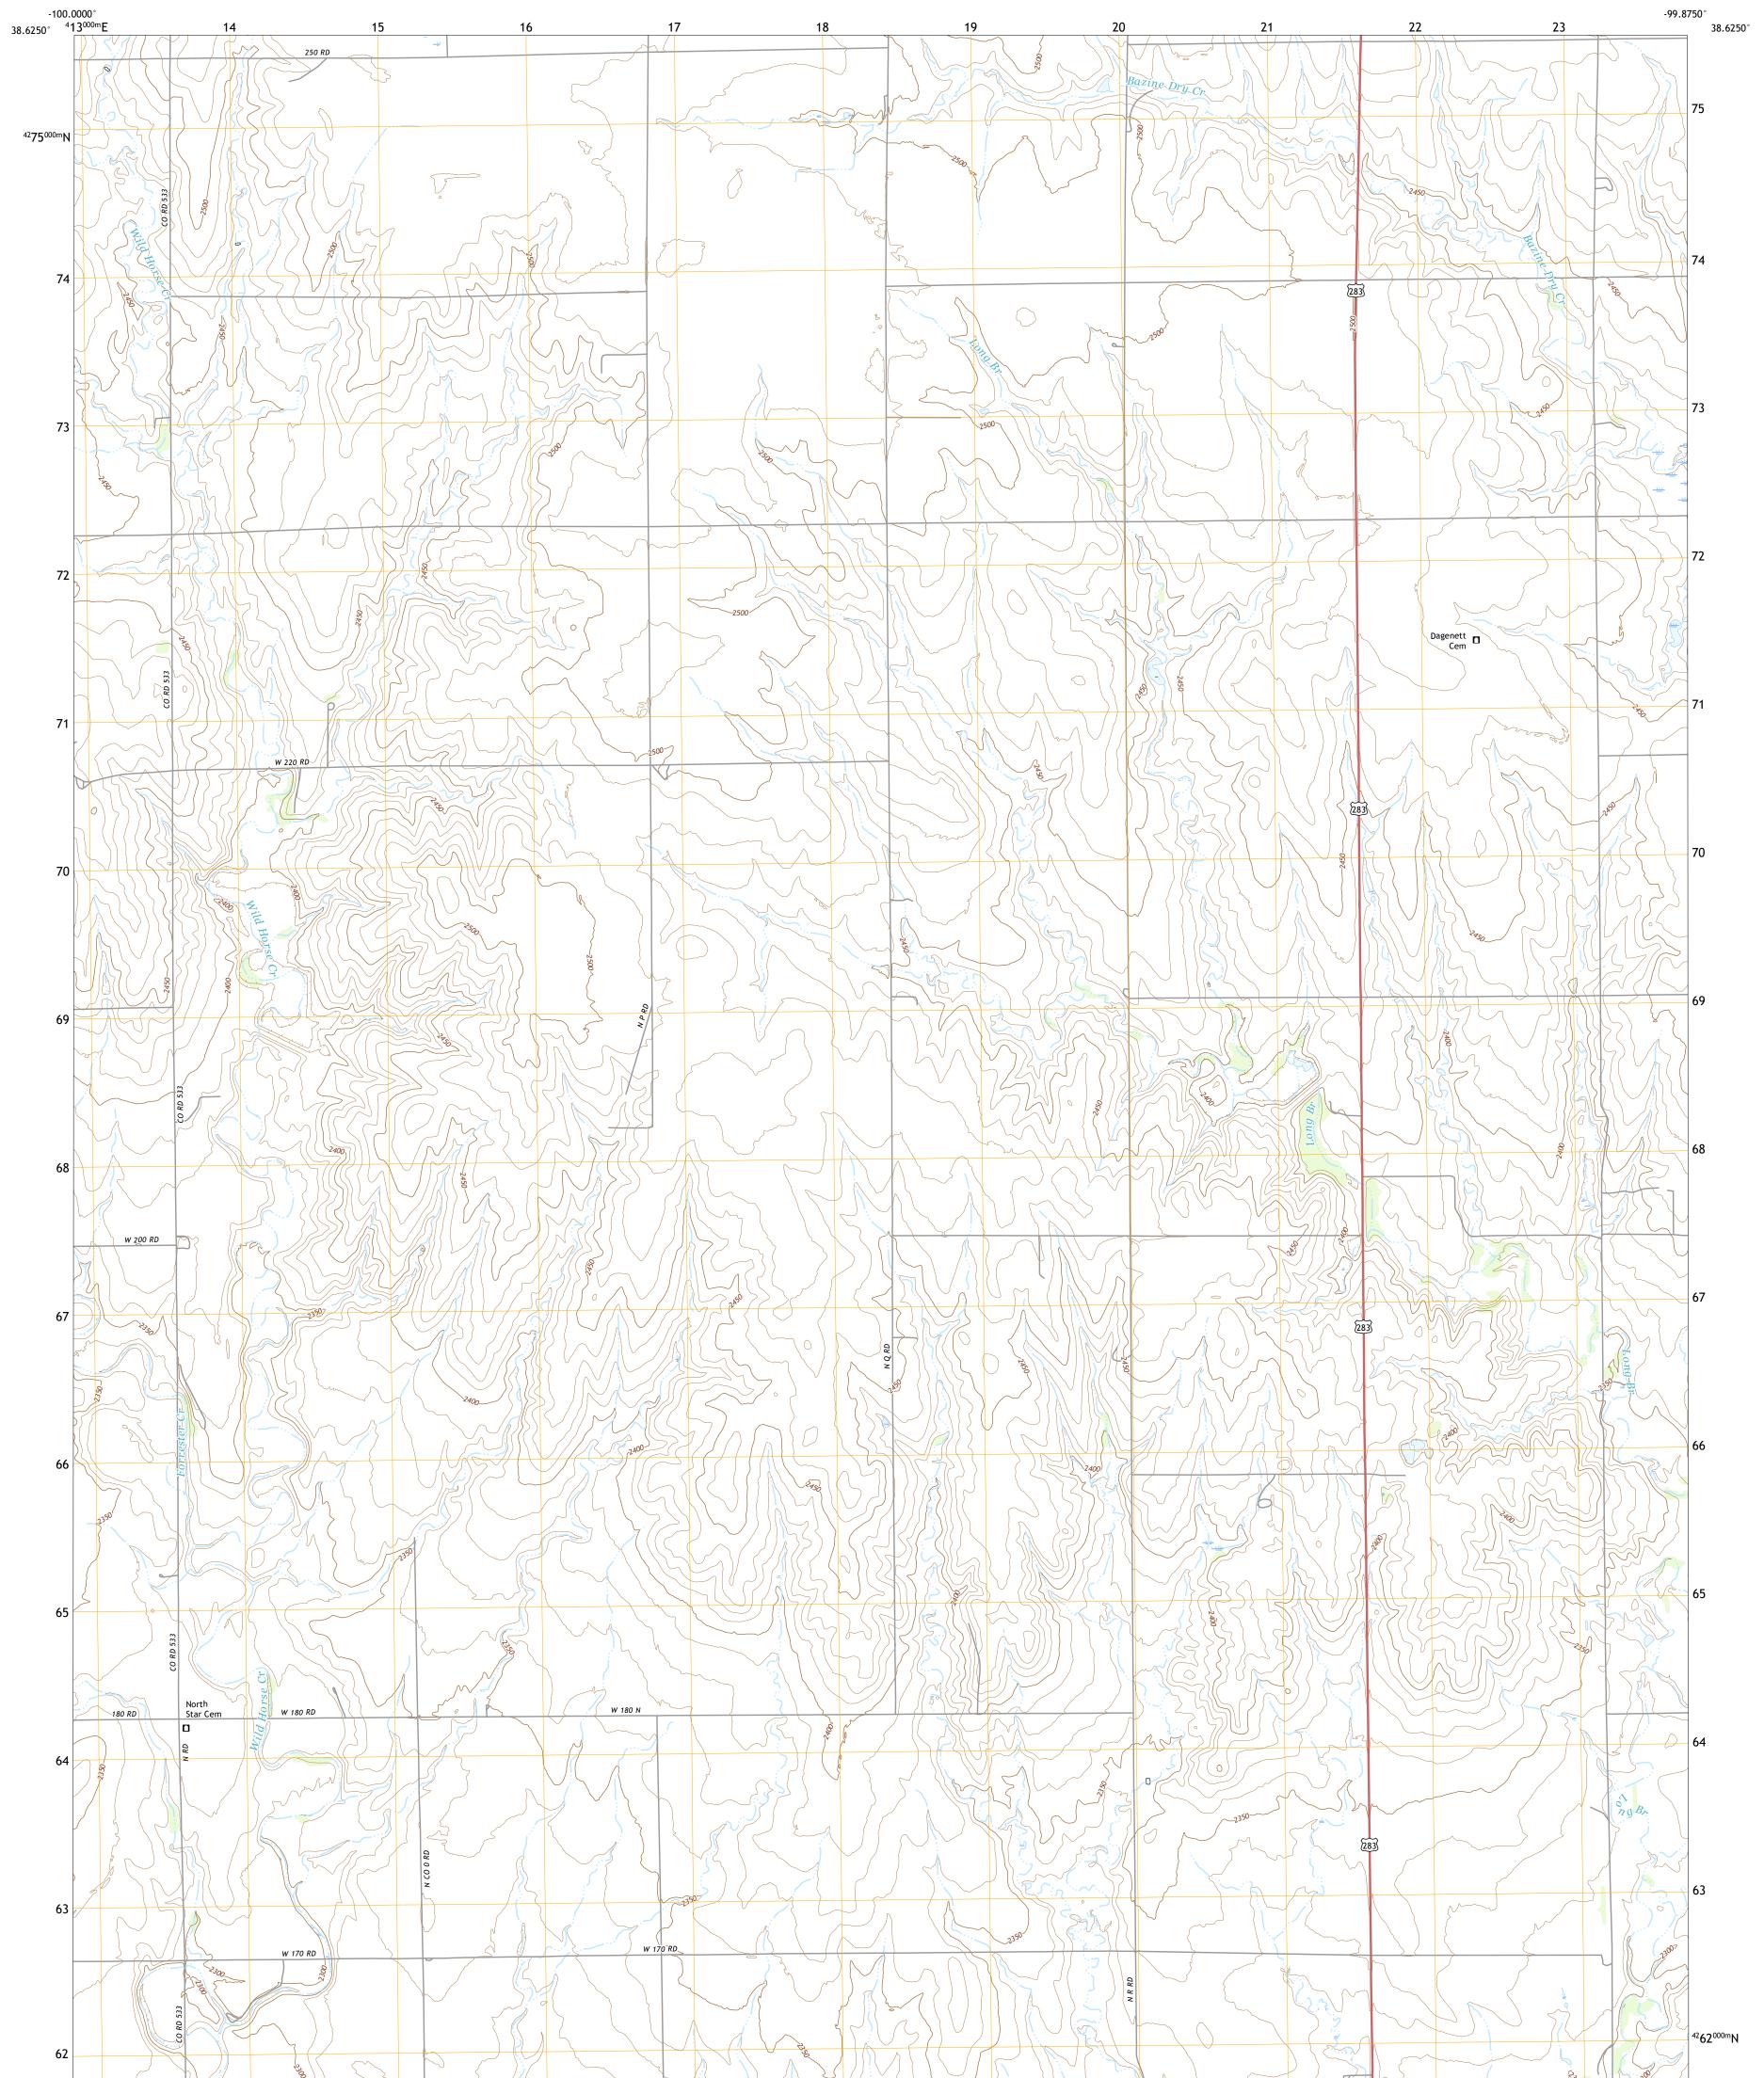

## U.S. DEPARTMENT OF THE INTERIOR U.S. GEOLOGICAL SURVEY

RANSOM SW QUADRANGLE KANSAS - NESS COUNTY 7.5-MINUTE SERIES

Produced by the United States Geological Survey North American Datum of 1983 (NAD83) World Geodetic System of 1984 (WGS84). Projection and 1 000-meter grid:Universal Transverse Mercator, Zone 145 This map is not a legal document. Boundaries may be generalized for this map scale. Private lands within government reservations may not be shown. Obtain permission before entering private lands.