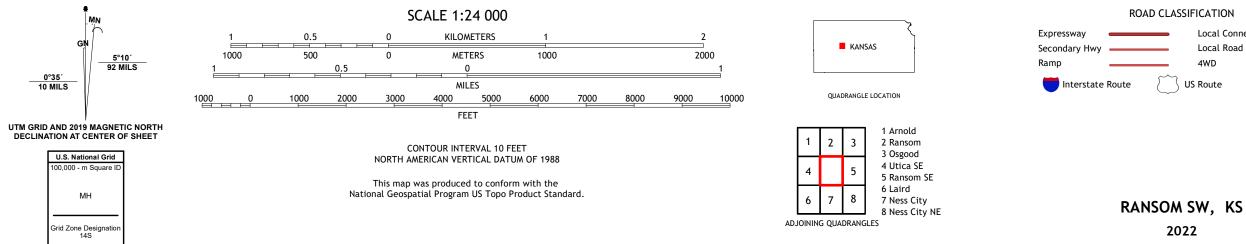

Imagery..... Roads..... Names..... .....NAIP, August 2017 - September 2017 U.S. Census Bureau, 2018 .....GNIS, Not Available .... 

ROAD CLASSIFICATION Local Connector Local Road \_\_\_\_\_ 4WD \_\_\_\_\_ US Route State Route Interstate Route