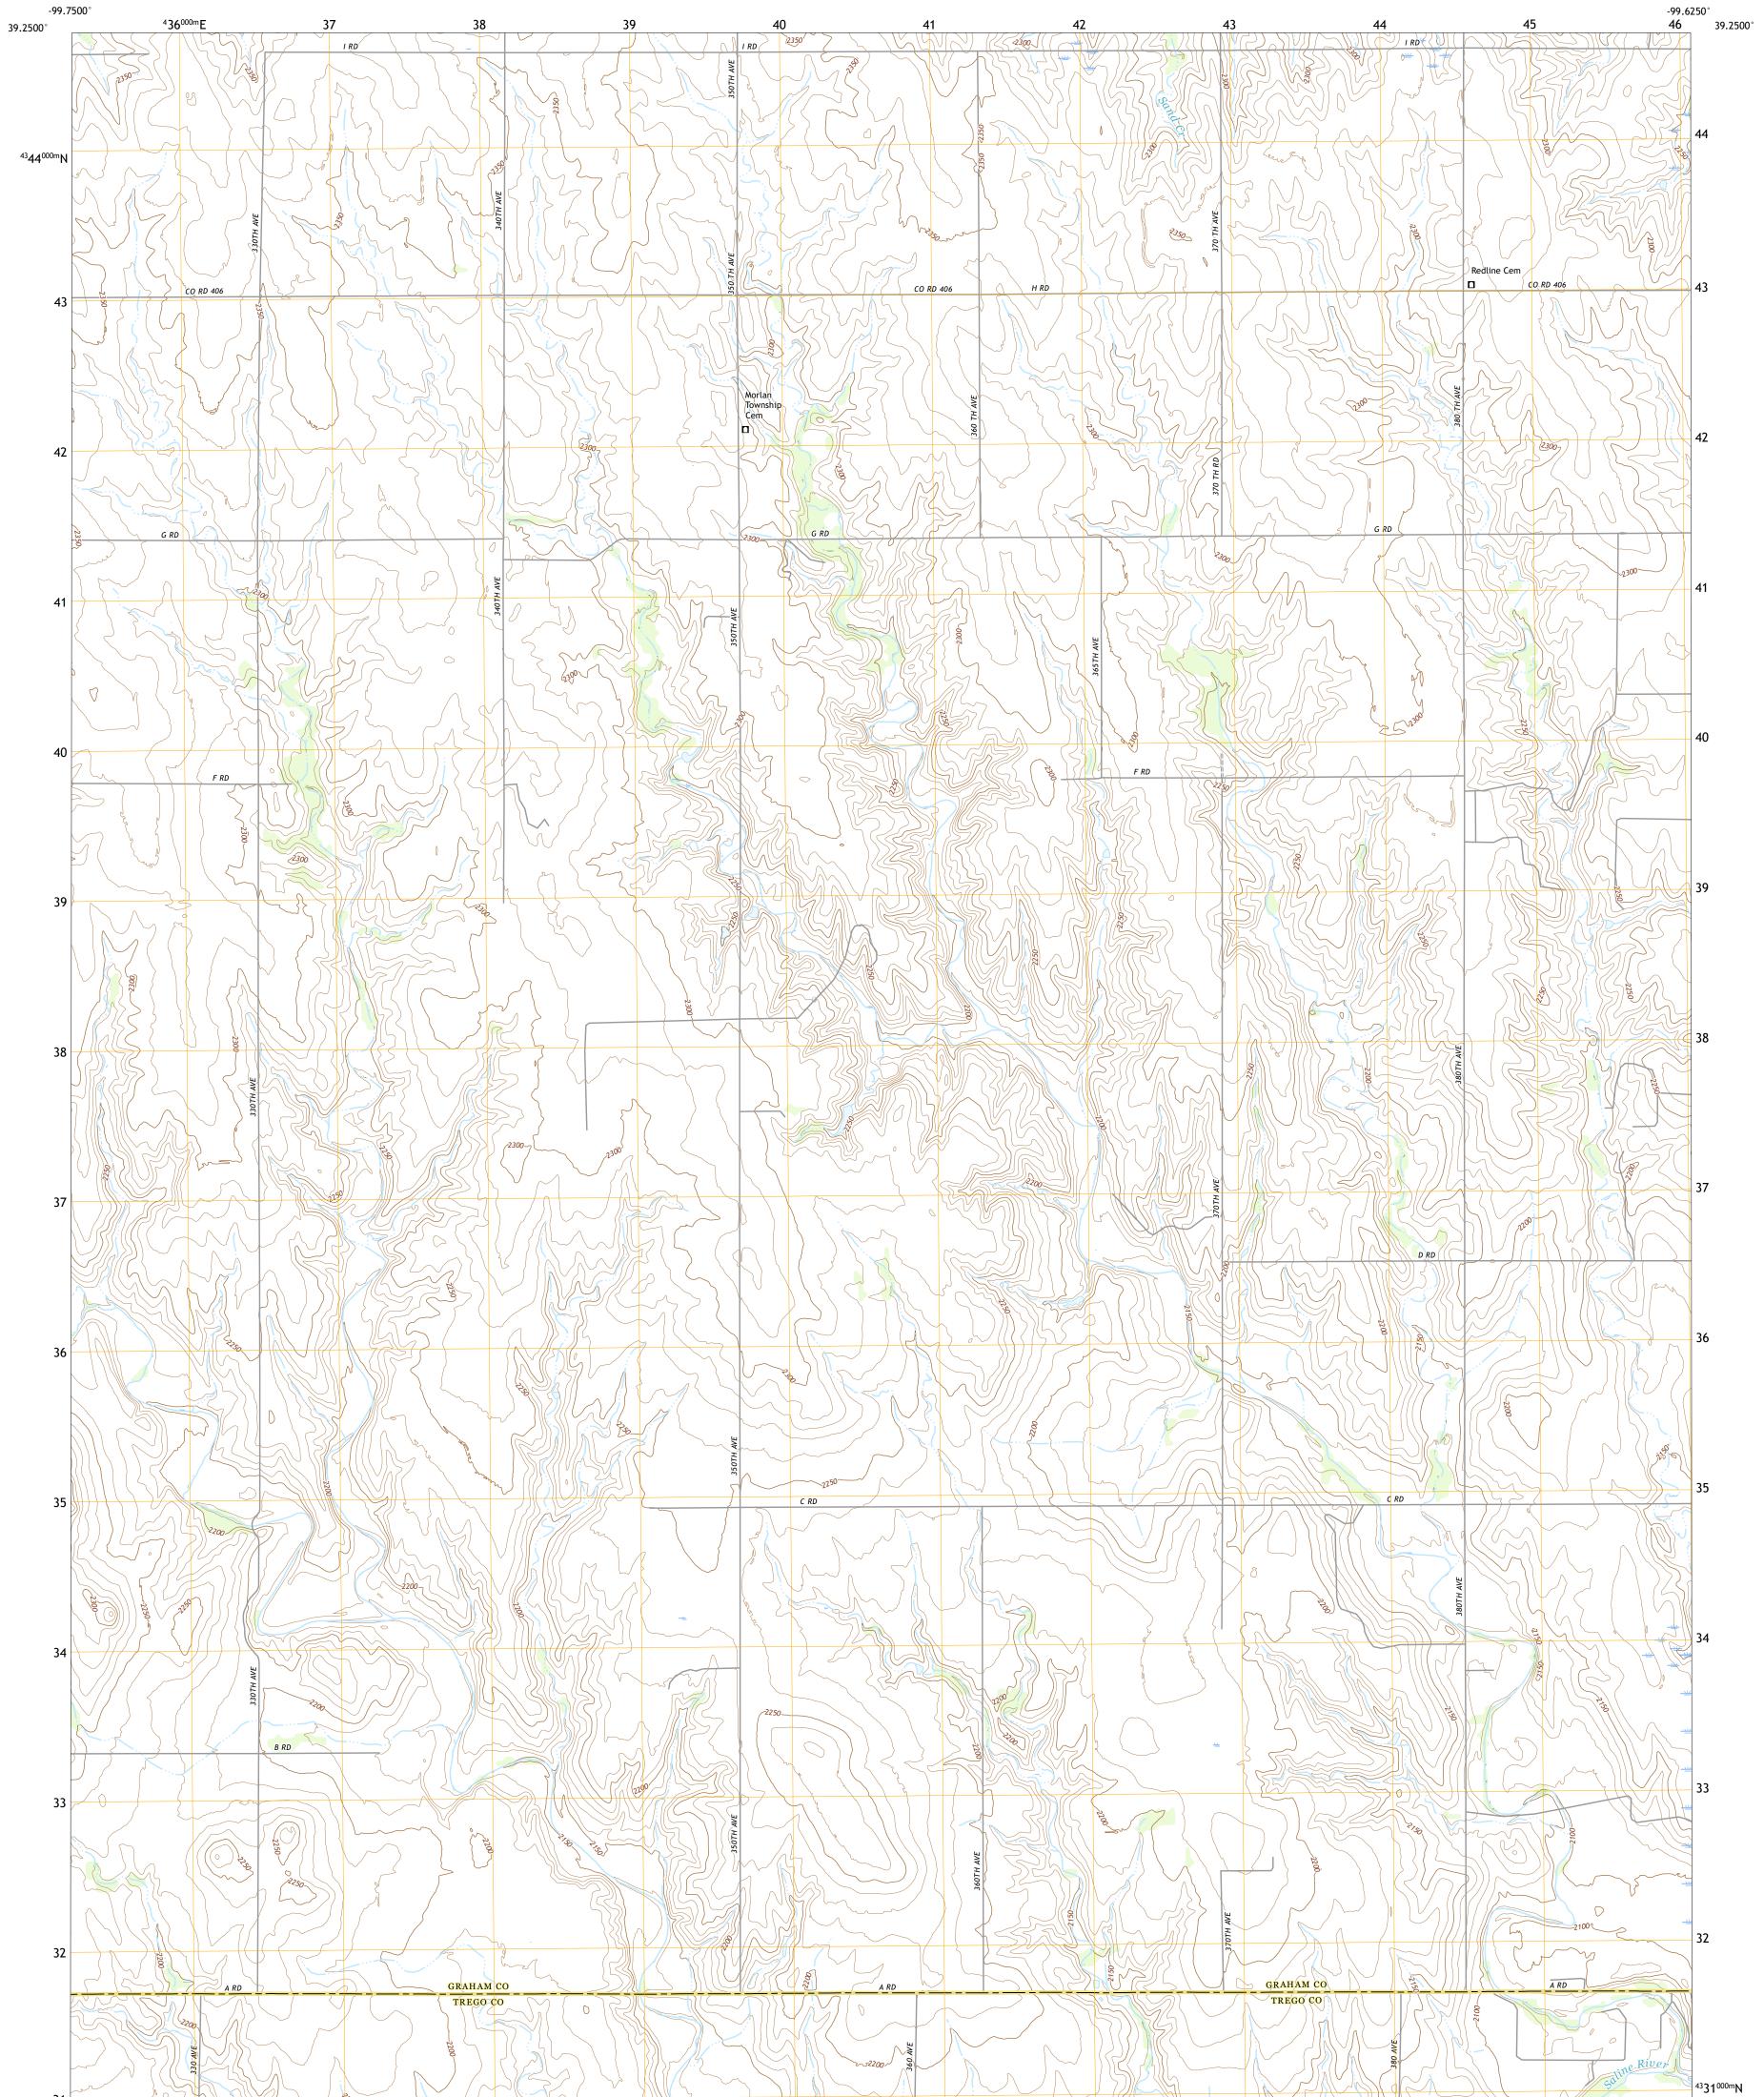

## U.S. DEPARTMENT OF THE INTERIOR U.S. GEOLOGICAL SURVEY

REDLINE CHURCH QUADRANGLE KANSAS 7.5-MINUTE SERIES

Produced by the United States Geological Survey North American Datum of 1983 (NAD83) World Geodetic System of 1984 (WGS84). Projection and 1 000-meter grid:Universal Transverse Mercator, Zone 14S This map is not a legal document. Boundaries may be generalized for this map scale. Private lands within government reservations may not be shown. Obtain permission before entering private lands.

Imagery..... Roads..... Names..... ......NAIP, August 2017 - September 2017 U.S. Census Bureau, 2018 .....GNIS, Not Available .... 