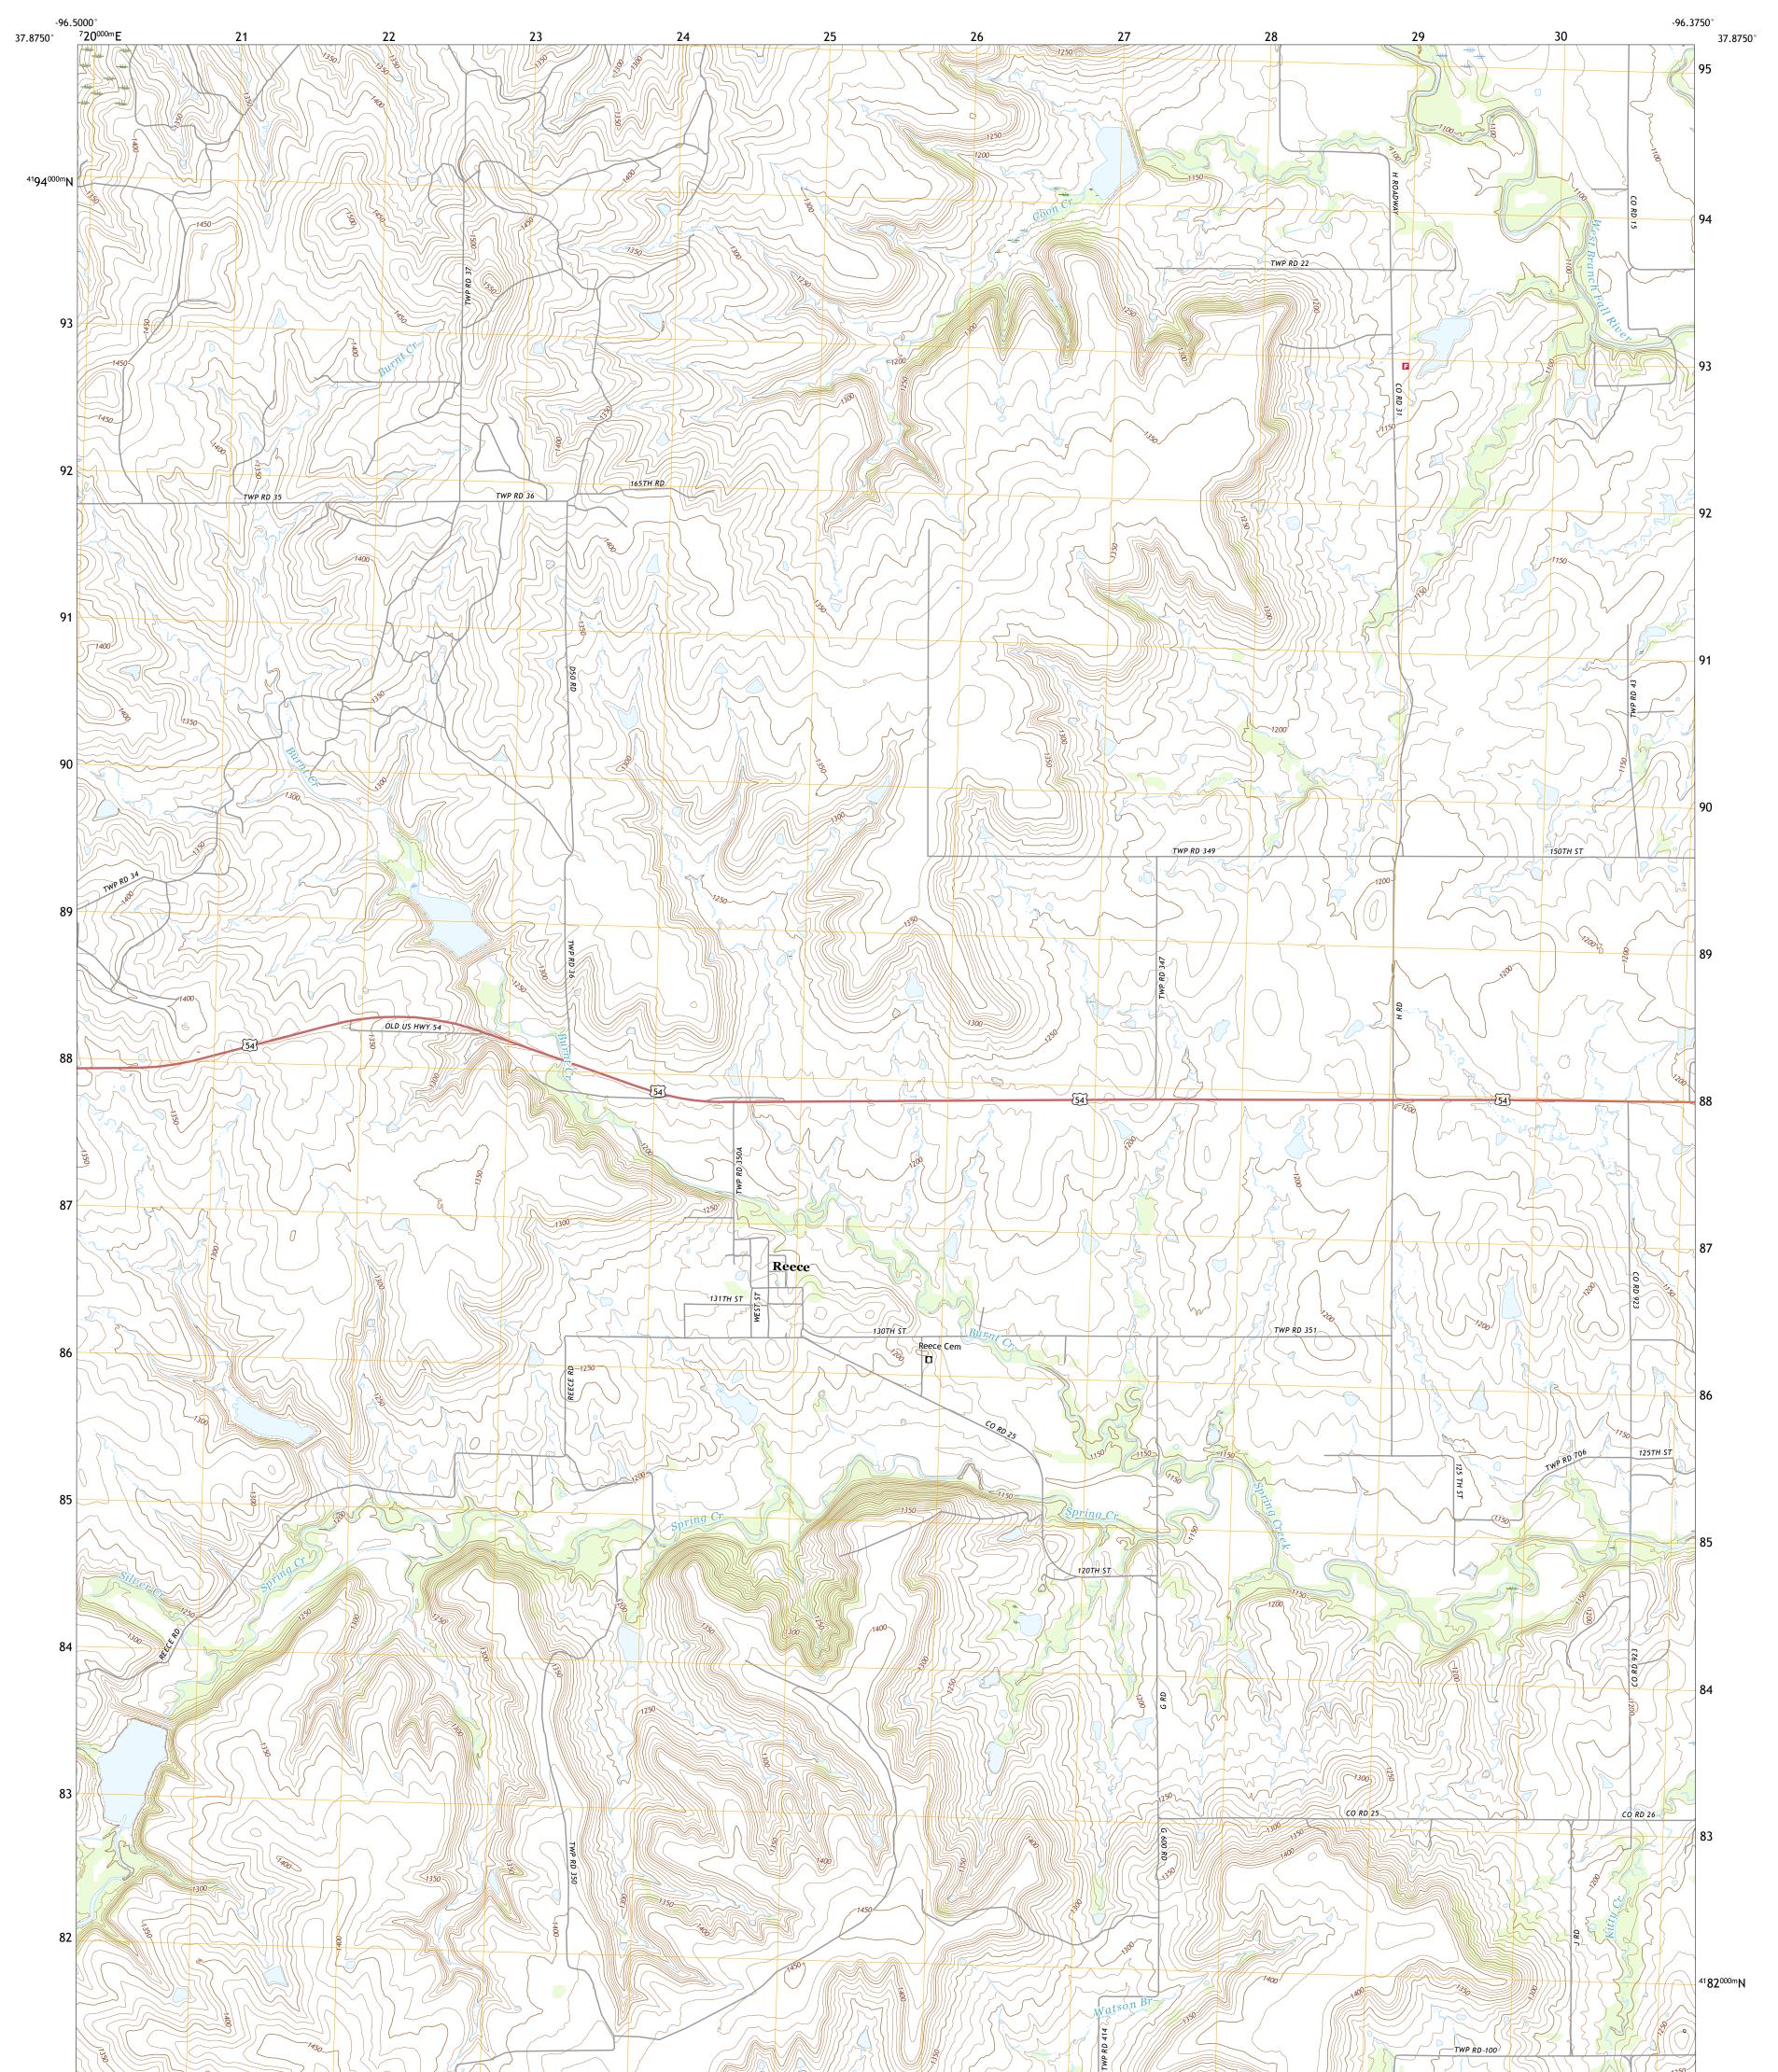

## U.S. DEPARTMENT OF THE INTERIOR U.S. GEOLOGICAL SURVEY

REECE QUADRANGLE KANSAS - GREENWOOD COUNTY 7.5-MINUTE SERIES

Produced by the United States Geological Survey North American Datum of 1983 (NAD83) World Geodetic System of 1984 (WGS84). Projection and 1 000-meter grid:Universal Transverse Mercator, Zone 14S This map is not a legal document. Boundaries may be generalized for this map scale. Private lands within government reservations may not be shown. Obtain permission before entering private lands.

Imagery......NAIP, July 2017 - September 2017 Roads......GNIS, 1978 - 2018 Names......GNIS, 1978 - 2016 Hydrography......GNIS, 1978 - 2016 Hydrography......National Hydrography Dataset, 2002 - 2018 Contours.....National Elevation Dataset, 2016 Boundaries.....Multiple sources; see metadata file 2016 - 2017 Public Land Survey System......BLM, 2016 Wetlands......BLM, 2016