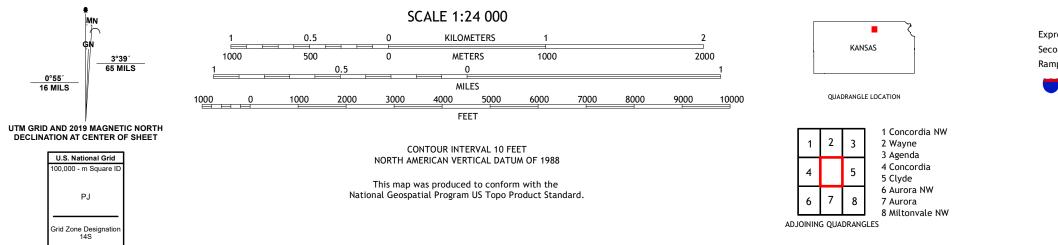

## U.S. DEPARTMENT OF THE INTERIOR U.S. GEOLOGICAL SURVEY

RICE QUADRANGLE KANSAS - CLOUD COUNTY 7.5-MINUTE SERIES

Produced by the United States Geological Survey North American Datum of 1983 (NAD83) World Geodetic System of 1984 (WGS84). Projection and 1 000-meter grid:Universal Transverse Mercator, Zone 14S This map is not a legal document. Boundaries may be generalized for this map scale. Private lands within government reservations may not be shown. Obtain permission before entering private lands.

 Expressway
 Local Connector

 Secondary Hwy
 Local Road

 Ramp
 4WD

 Interstate Route
 US Route

RICE, KS

2022