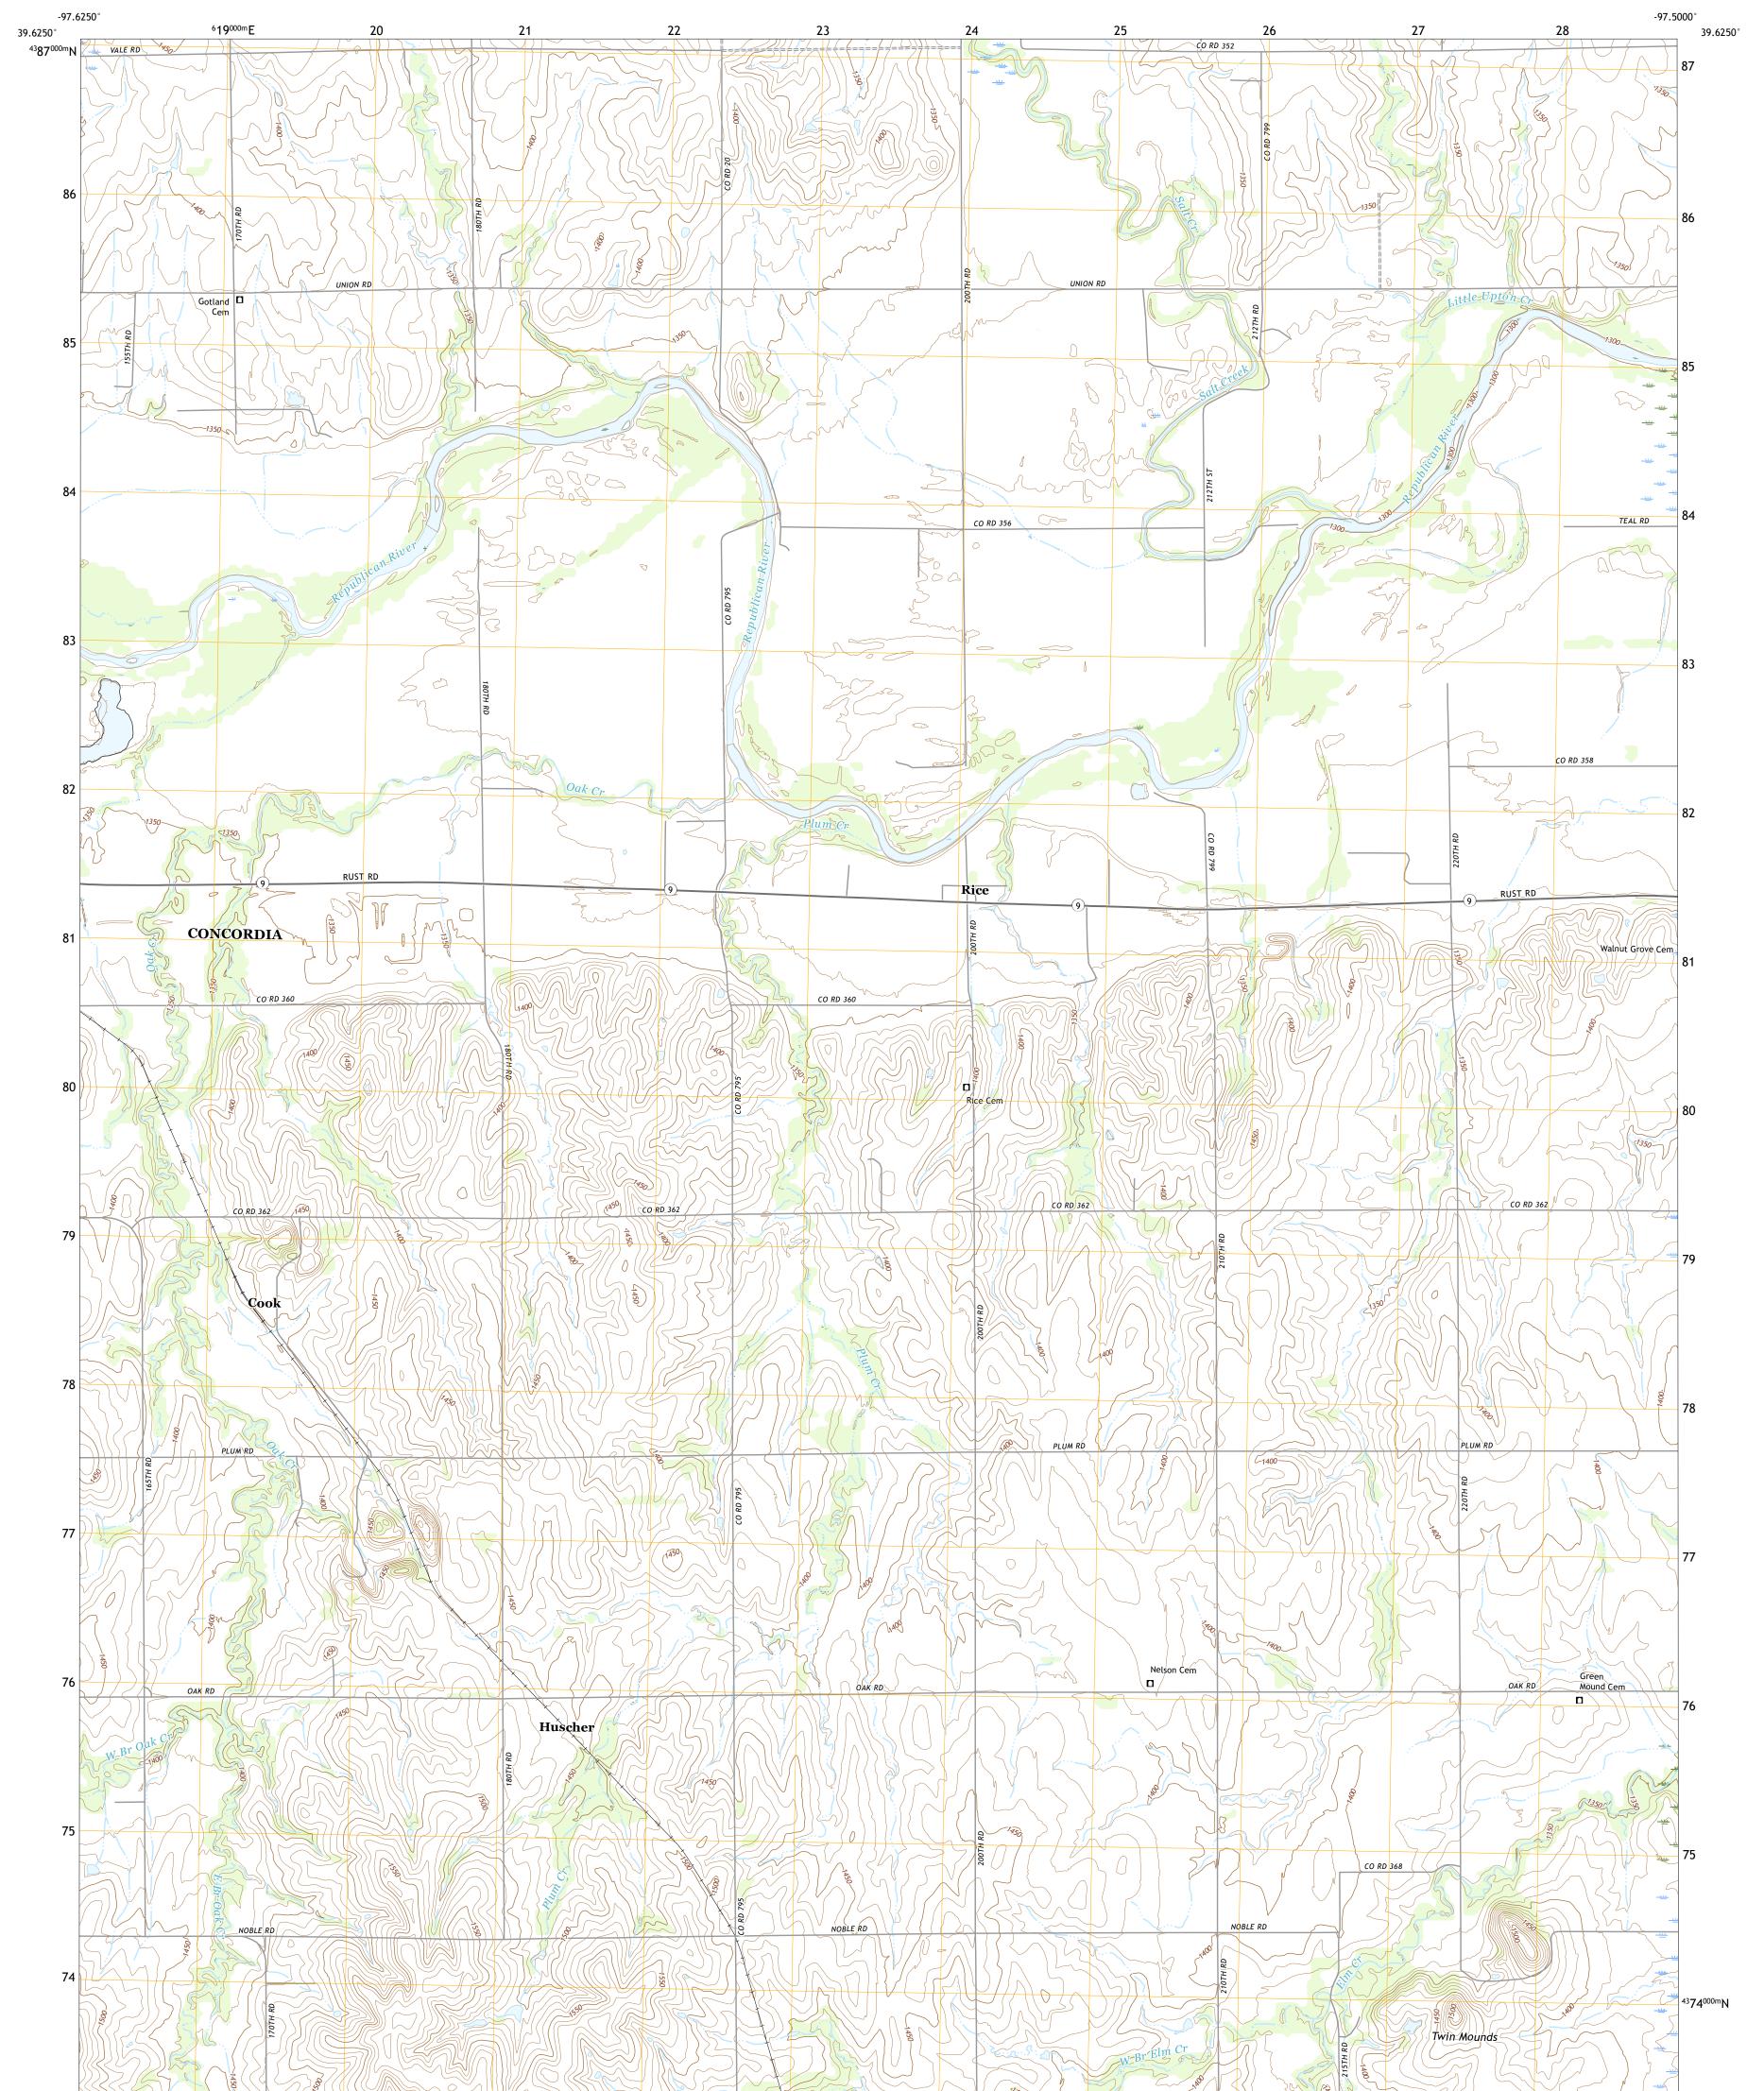

## U.S. DEPARTMENT OF THE INTERIOR U.S. GEOLOGICAL SURVEY

RICE QUADRANGLE KANSAS - CLOUD COUNTY 7.5-MINUTE SERIES

Produced by the United States Geological Survey North American Datum of 1983 (NAD83) World Geodetic System of 1984 (WGS84). Projection and 1 000-meter grid:Universal Transverse Mercator, Zone 14S This map is not a legal document. Boundaries may be generalized for this map scale. Private lands within government reservations may not be shown. Obtain permission before entering private lands.