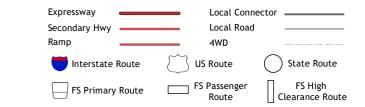

ROAD CLASSIFICATION

Check with local Forest Service unit for current travel conditions and restrictions.

RICHFIELD SW, KS