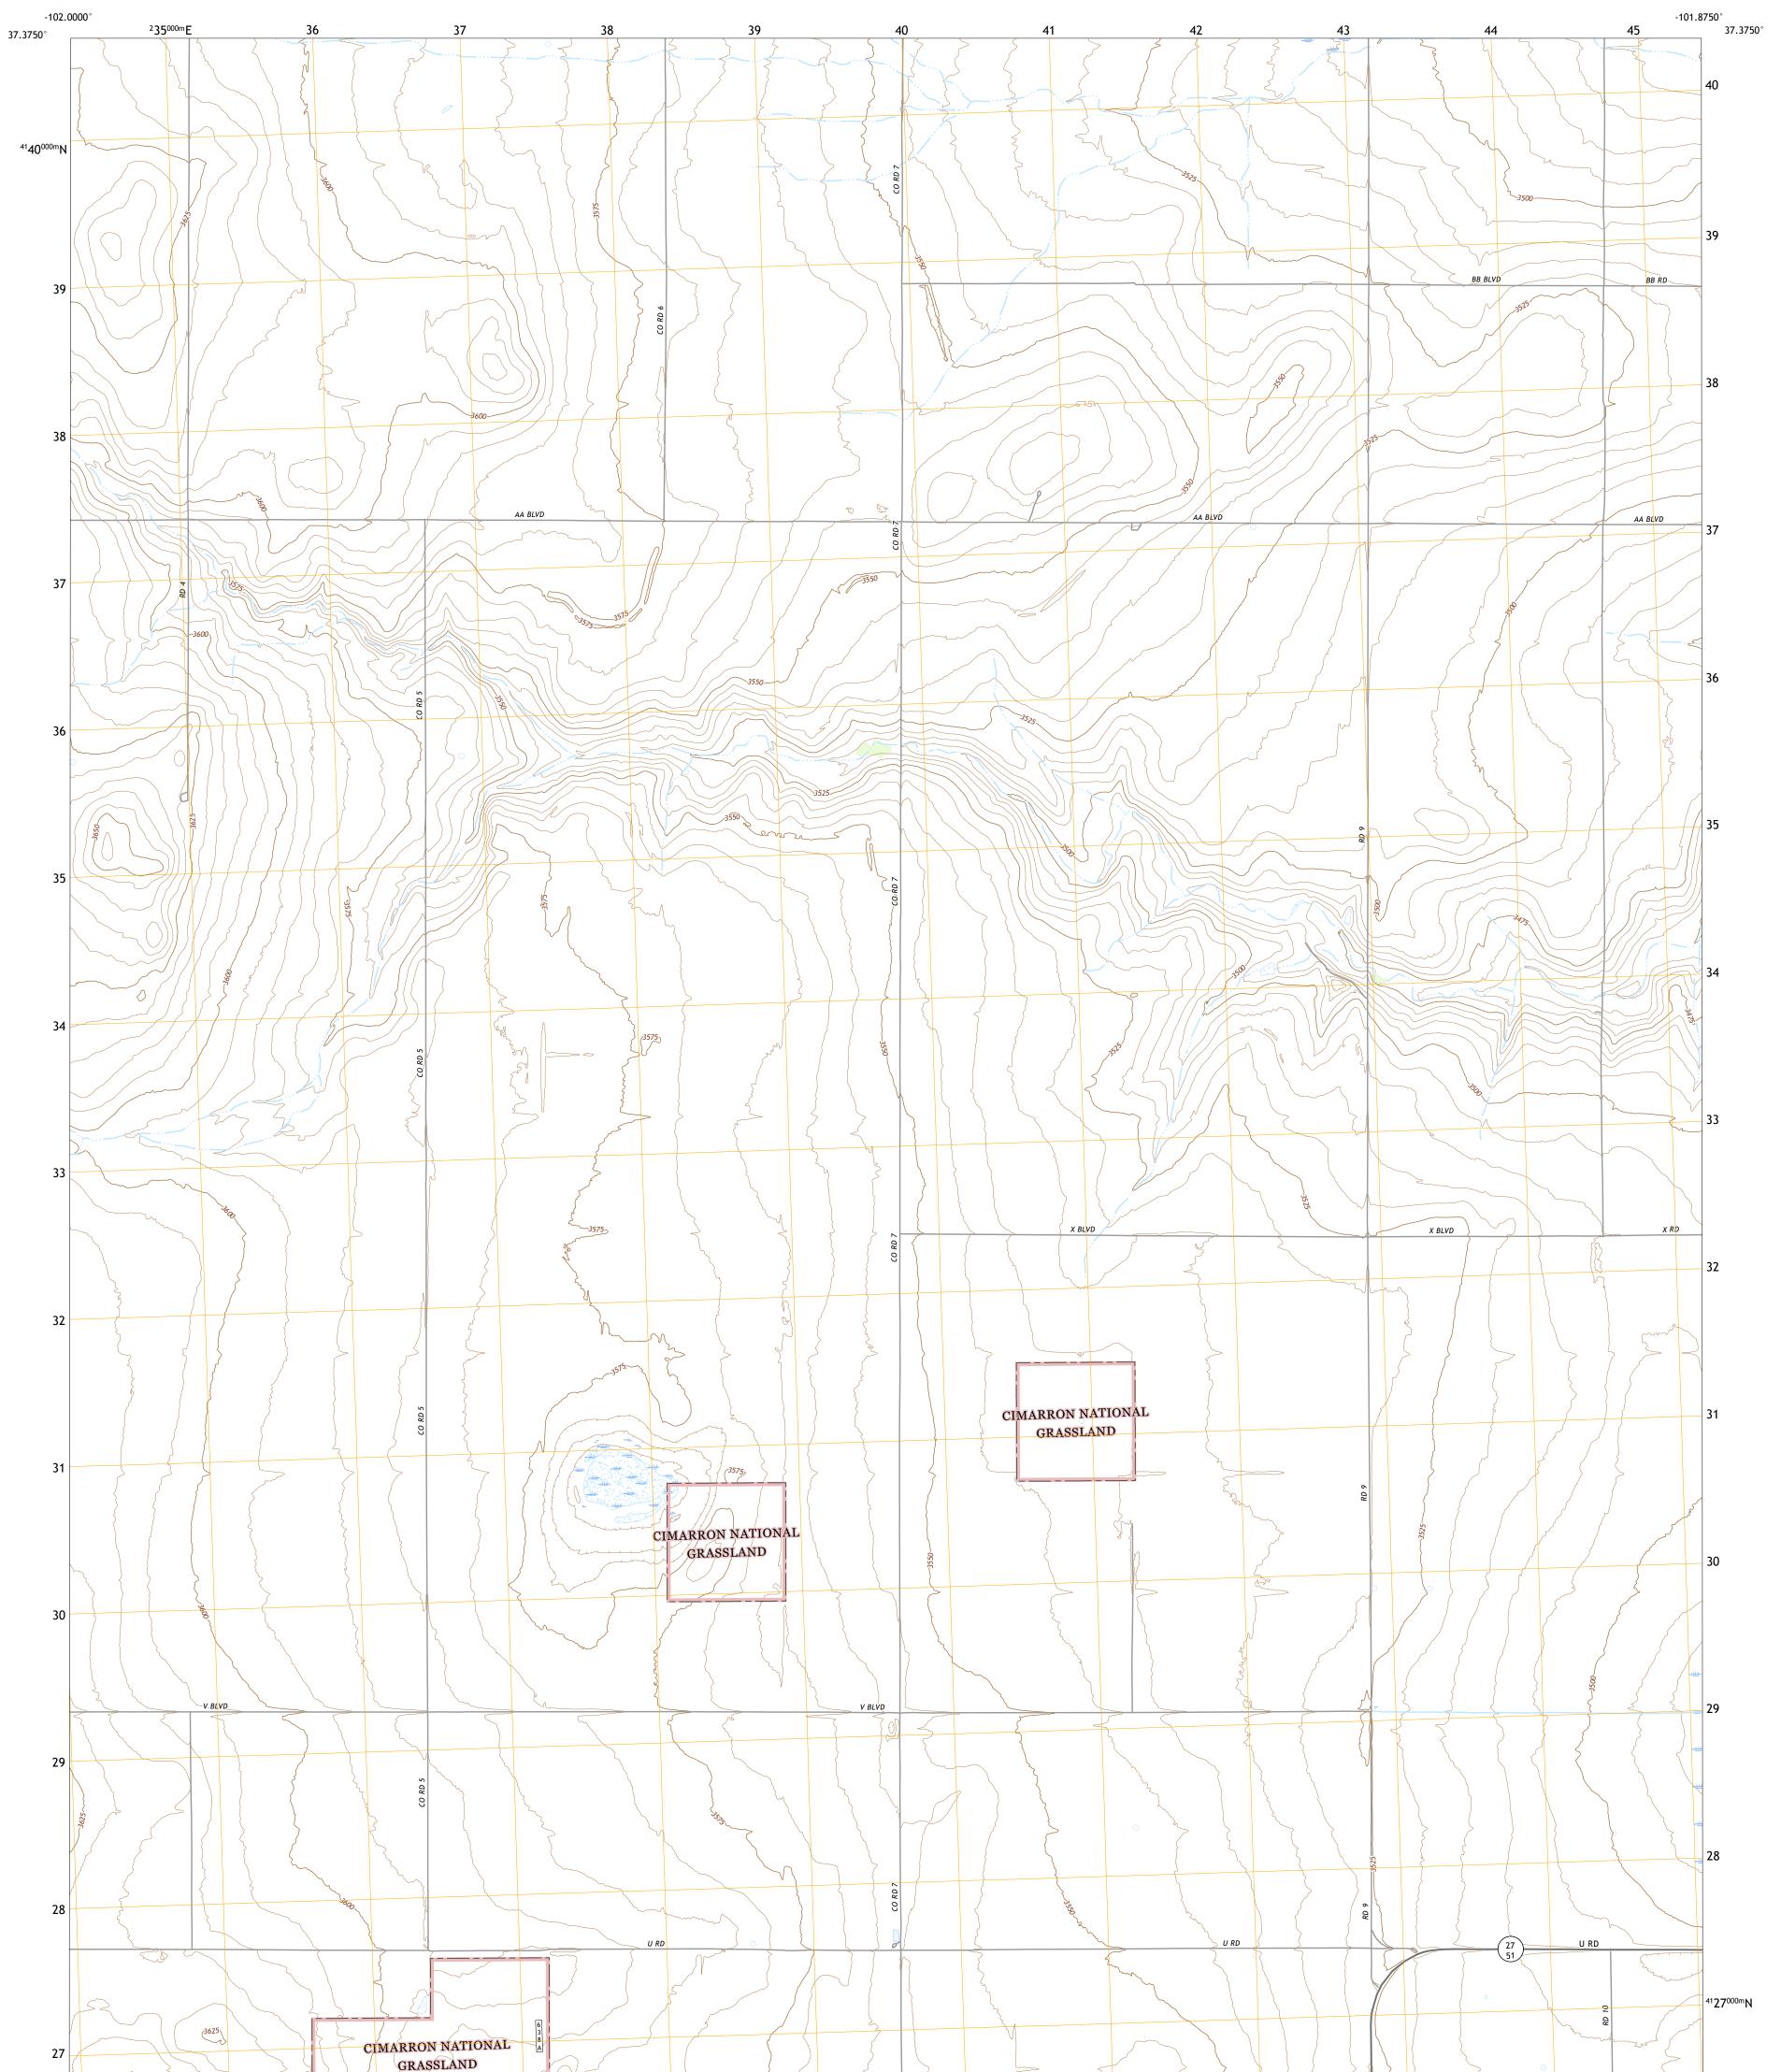

## U.S. DEPARTMENT OF THE INTERIOR U.S. GEOLOGICAL SURVEY

UTS STATE

RICHFIELD SW QUADRANGLE KANSAS - MORTON COUNTY 7.5-MINUTE SERIES

Produced by the United States Geological Survey North American Datum of 1983 (NAD83) World Geodetic System of 1984 (WGS84). Projection and 1 000-meter grid:Universal Transverse Mercator, Zone 13S\14S This map is not a legal document. Boundaries may be generalized for this map scale. Private lands within government reservations may not be shown. Obtain permission before entering private lands.