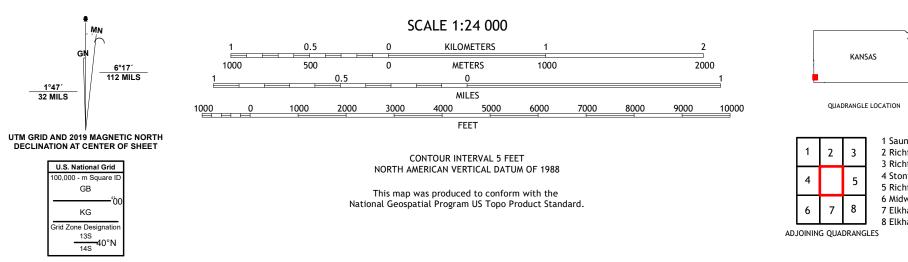

## 2022

1 Saunders 2 Richfield NW

3 Richfield NE 4 Stonington SE 5 Richfield

6 Midway NE 7 Elkhart NW

8 Elkhart NE