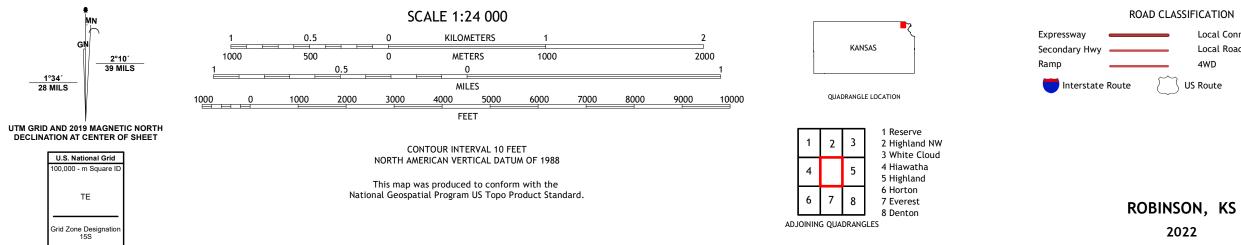

## U.S. DEPARTMENT OF THE INTERIOR U.S. GEOLOGICAL SURVEY

ROBINSON QUADRANGLE KANSAS - BROWN COUNTY 7.5-MINUTE SERIES

Produced by the United States Geological Survey North American Datum of 1983 (NAD83) World Geodetic System of 1984 (WGS84). Projection and 1 000-meter grid:Universal Transverse Mercator, Zone 155 This map is not a legal document. Boundaries may be generalized for this map scale. Private lands within government reservations may not be shown. Obtain permission before entering private lands.