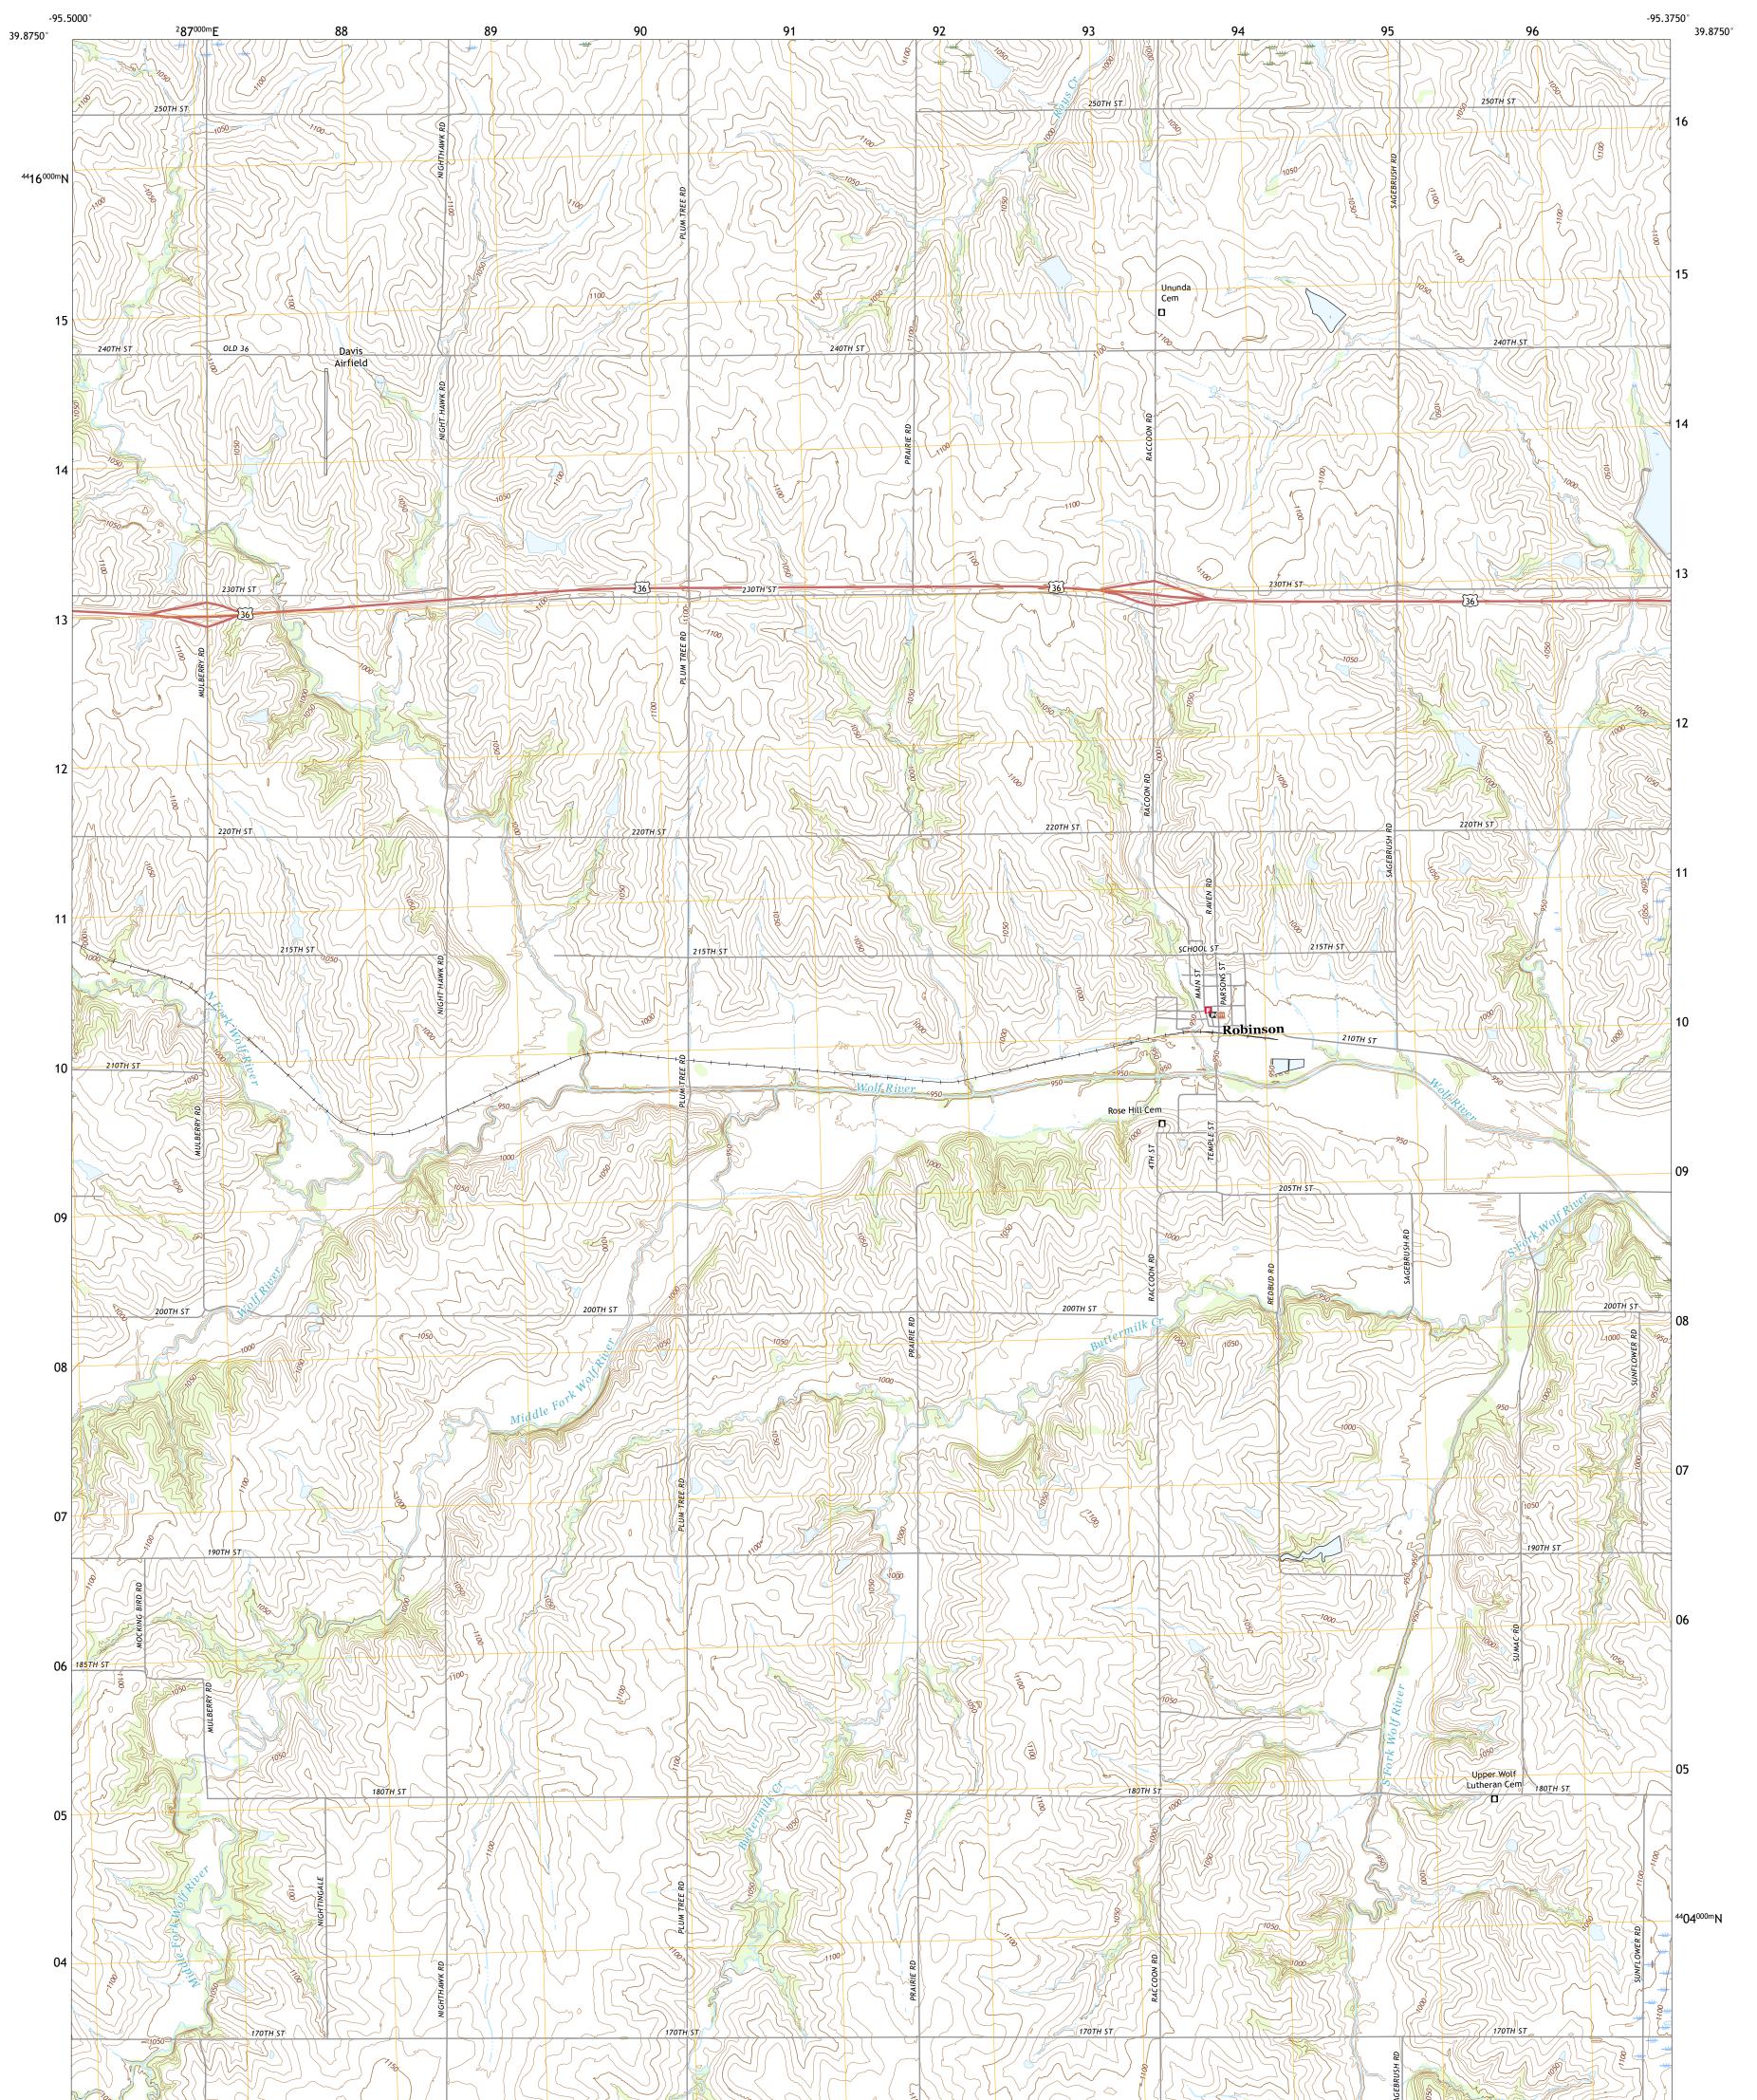

## U.S. DEPARTMENT OF THE INTERIOR U.S. GEOLOGICAL SURVEY

ROBINSON QUADRANGLE KANSAS - BROWN COUNTY 7.5-MINUTE SERIES

Produced by the United States Geological Survey North American Datum of 1983 (NAD83) World Geodetic System of 1984 (WGS84). Projection and 1 000-meter grid:Universal Transverse Mercator, Zone 155 This map is not a legal document. Boundaries may be generalized for this map scale. Private lands within government reservations may not be shown. Obtain permission before entering private lands.