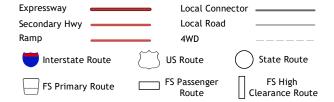

ROAD CLASSIFICATION

Check with local Forest Service unit for current travel conditions and restrictions.