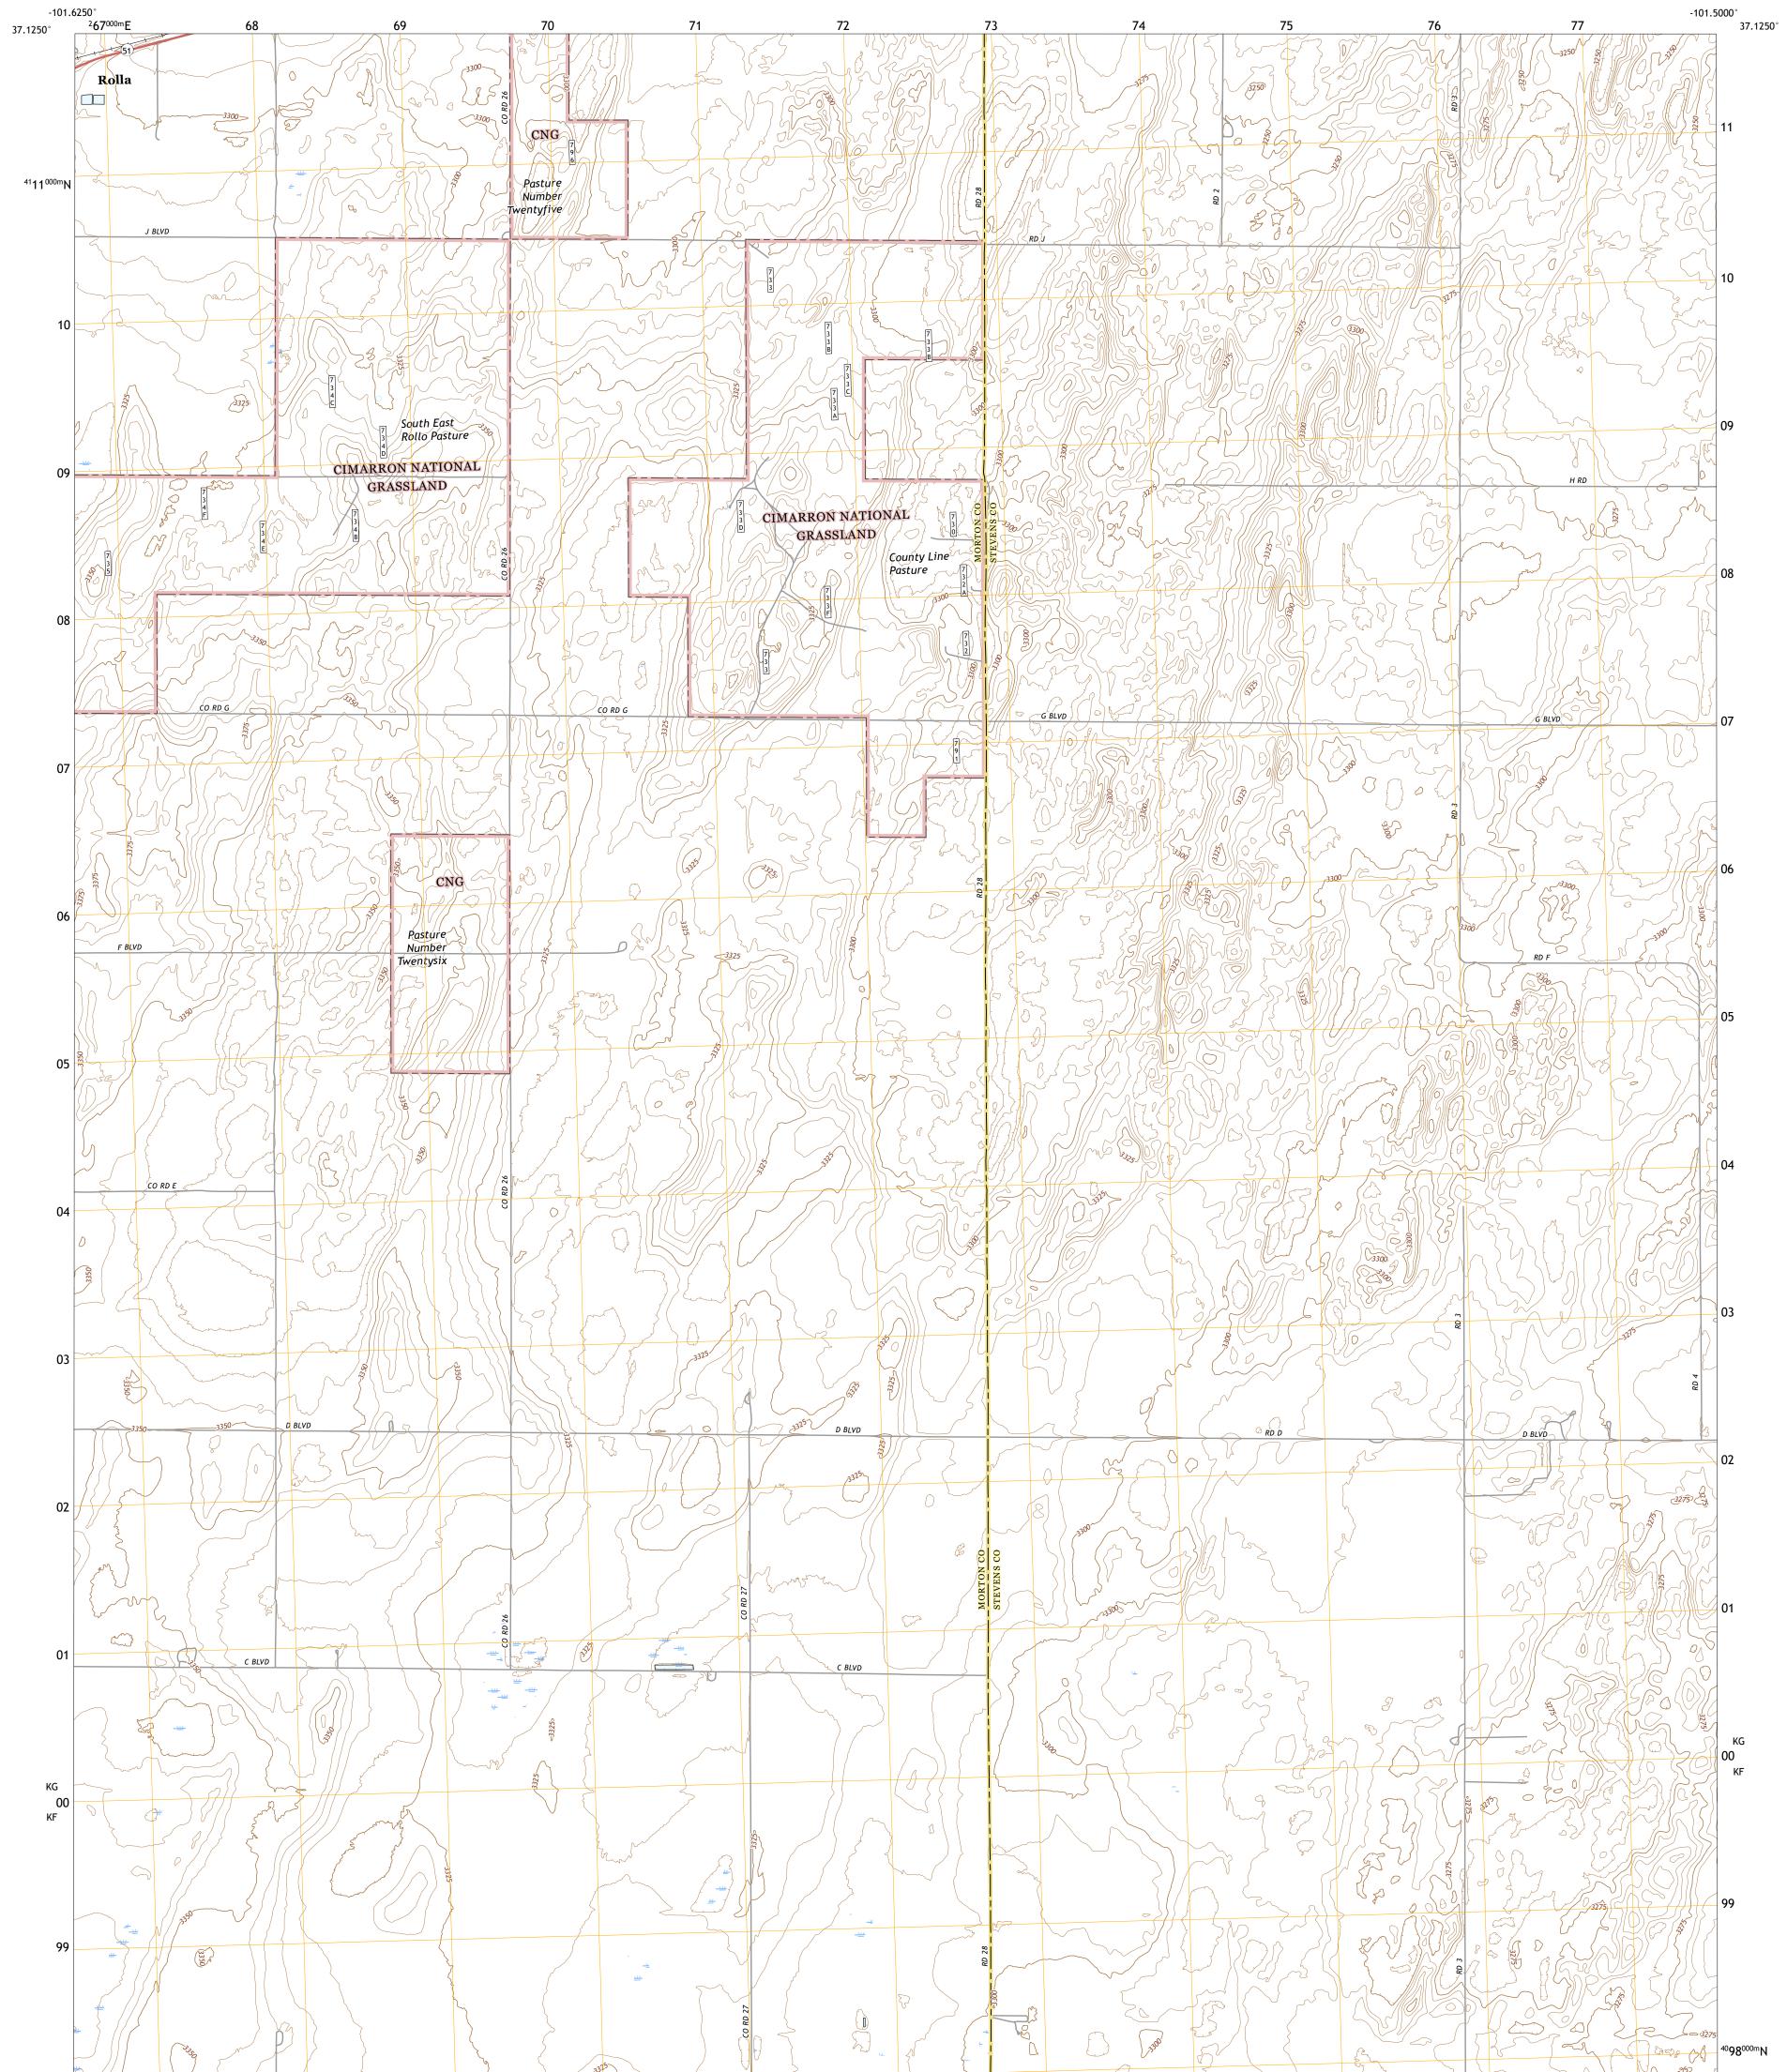

## U.S. DEPARTMENT OF THE INTERIOR U.S. GEOLOGICAL SURVEY

ROLLA SE QUADRANGLE KANSAS 7.5-MINUTE SERIES

Produced by the United States Geological Survey North American Datum of 1983 (NAD83) World Geodetic System of 1984 (WGS84). Projection and 1 000-meter grid:Universal Transverse Mercator, Zone 14S This map is not a legal document. Boundaries may be generalized for this map scale. Private lands within government reservations may not be shown. Obtain permission before entering private lands.