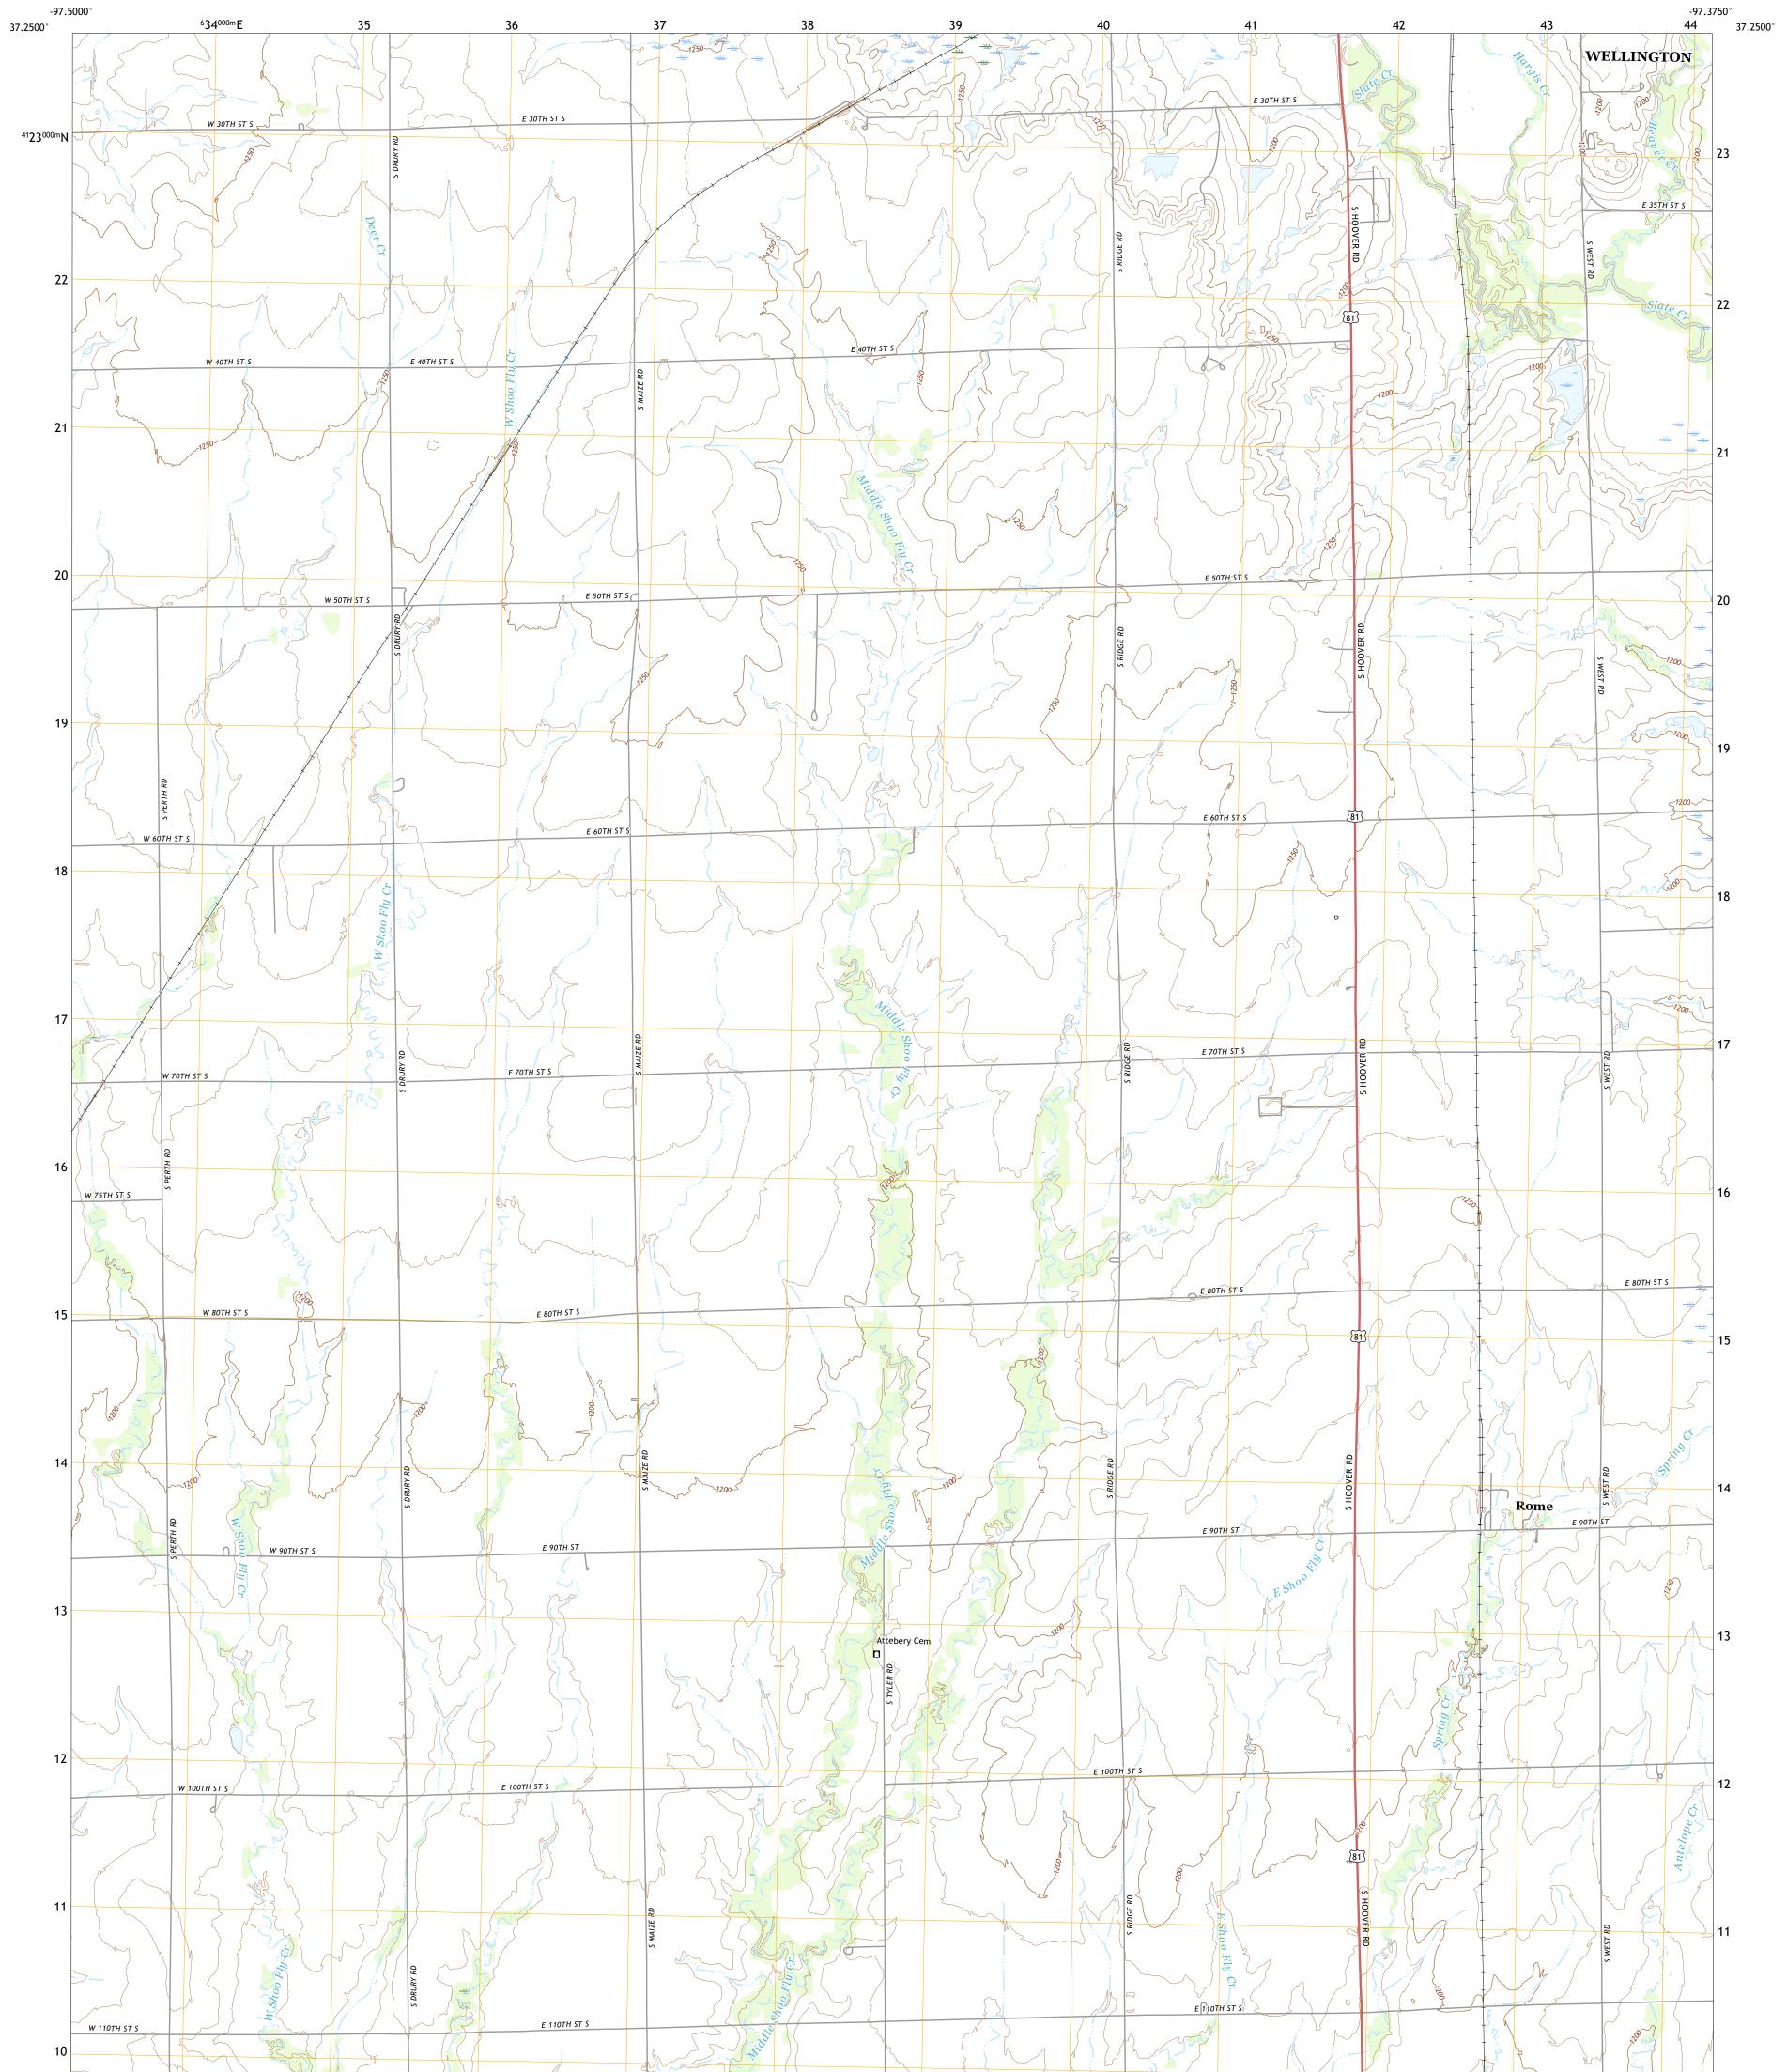

## U.S. DEPARTMENT OF THE INTERIOR U.S. GEOLOGICAL SURVEY

ROME QUADRANGLE KANSAS - SUMNER COUNTY 7.5-MINUTE SERIES

Produced by the United States Geological Survey North American Datum of 1983 (NAD83) World Geodetic System of 1984 (WGS84). Projection and 1 000-meter grid:Universal Transverse Mercator, Zone 145 This map is not a legal document. Boundaries may be generalized for this map scale. Private lands within government reservations may not be shown. Obtain permission before entering private lands.