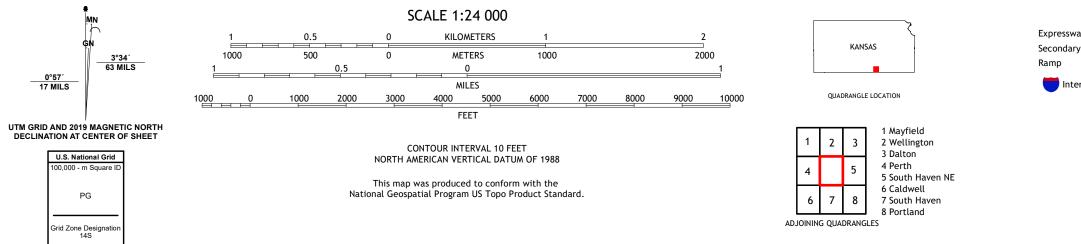

## U.S. DEPARTMENT OF THE INTERIOR U.S. GEOLOGICAL SURVEY

ROME QUADRANGLE KANSAS - SUMNER COUNTY 7.5-MINUTE SERIES

Produced by the United States Geological Survey North American Datum of 1983 (NAD83) World Geodetic System of 1984 (WGS84). Projection and 1 000-meter grid:Universal Transverse Mercator, Zone 145 This map is not a legal document. Boundaries may be generalized for this map scale. Private lands within government reservations may not be shown. Obtain permission before entering private lands.