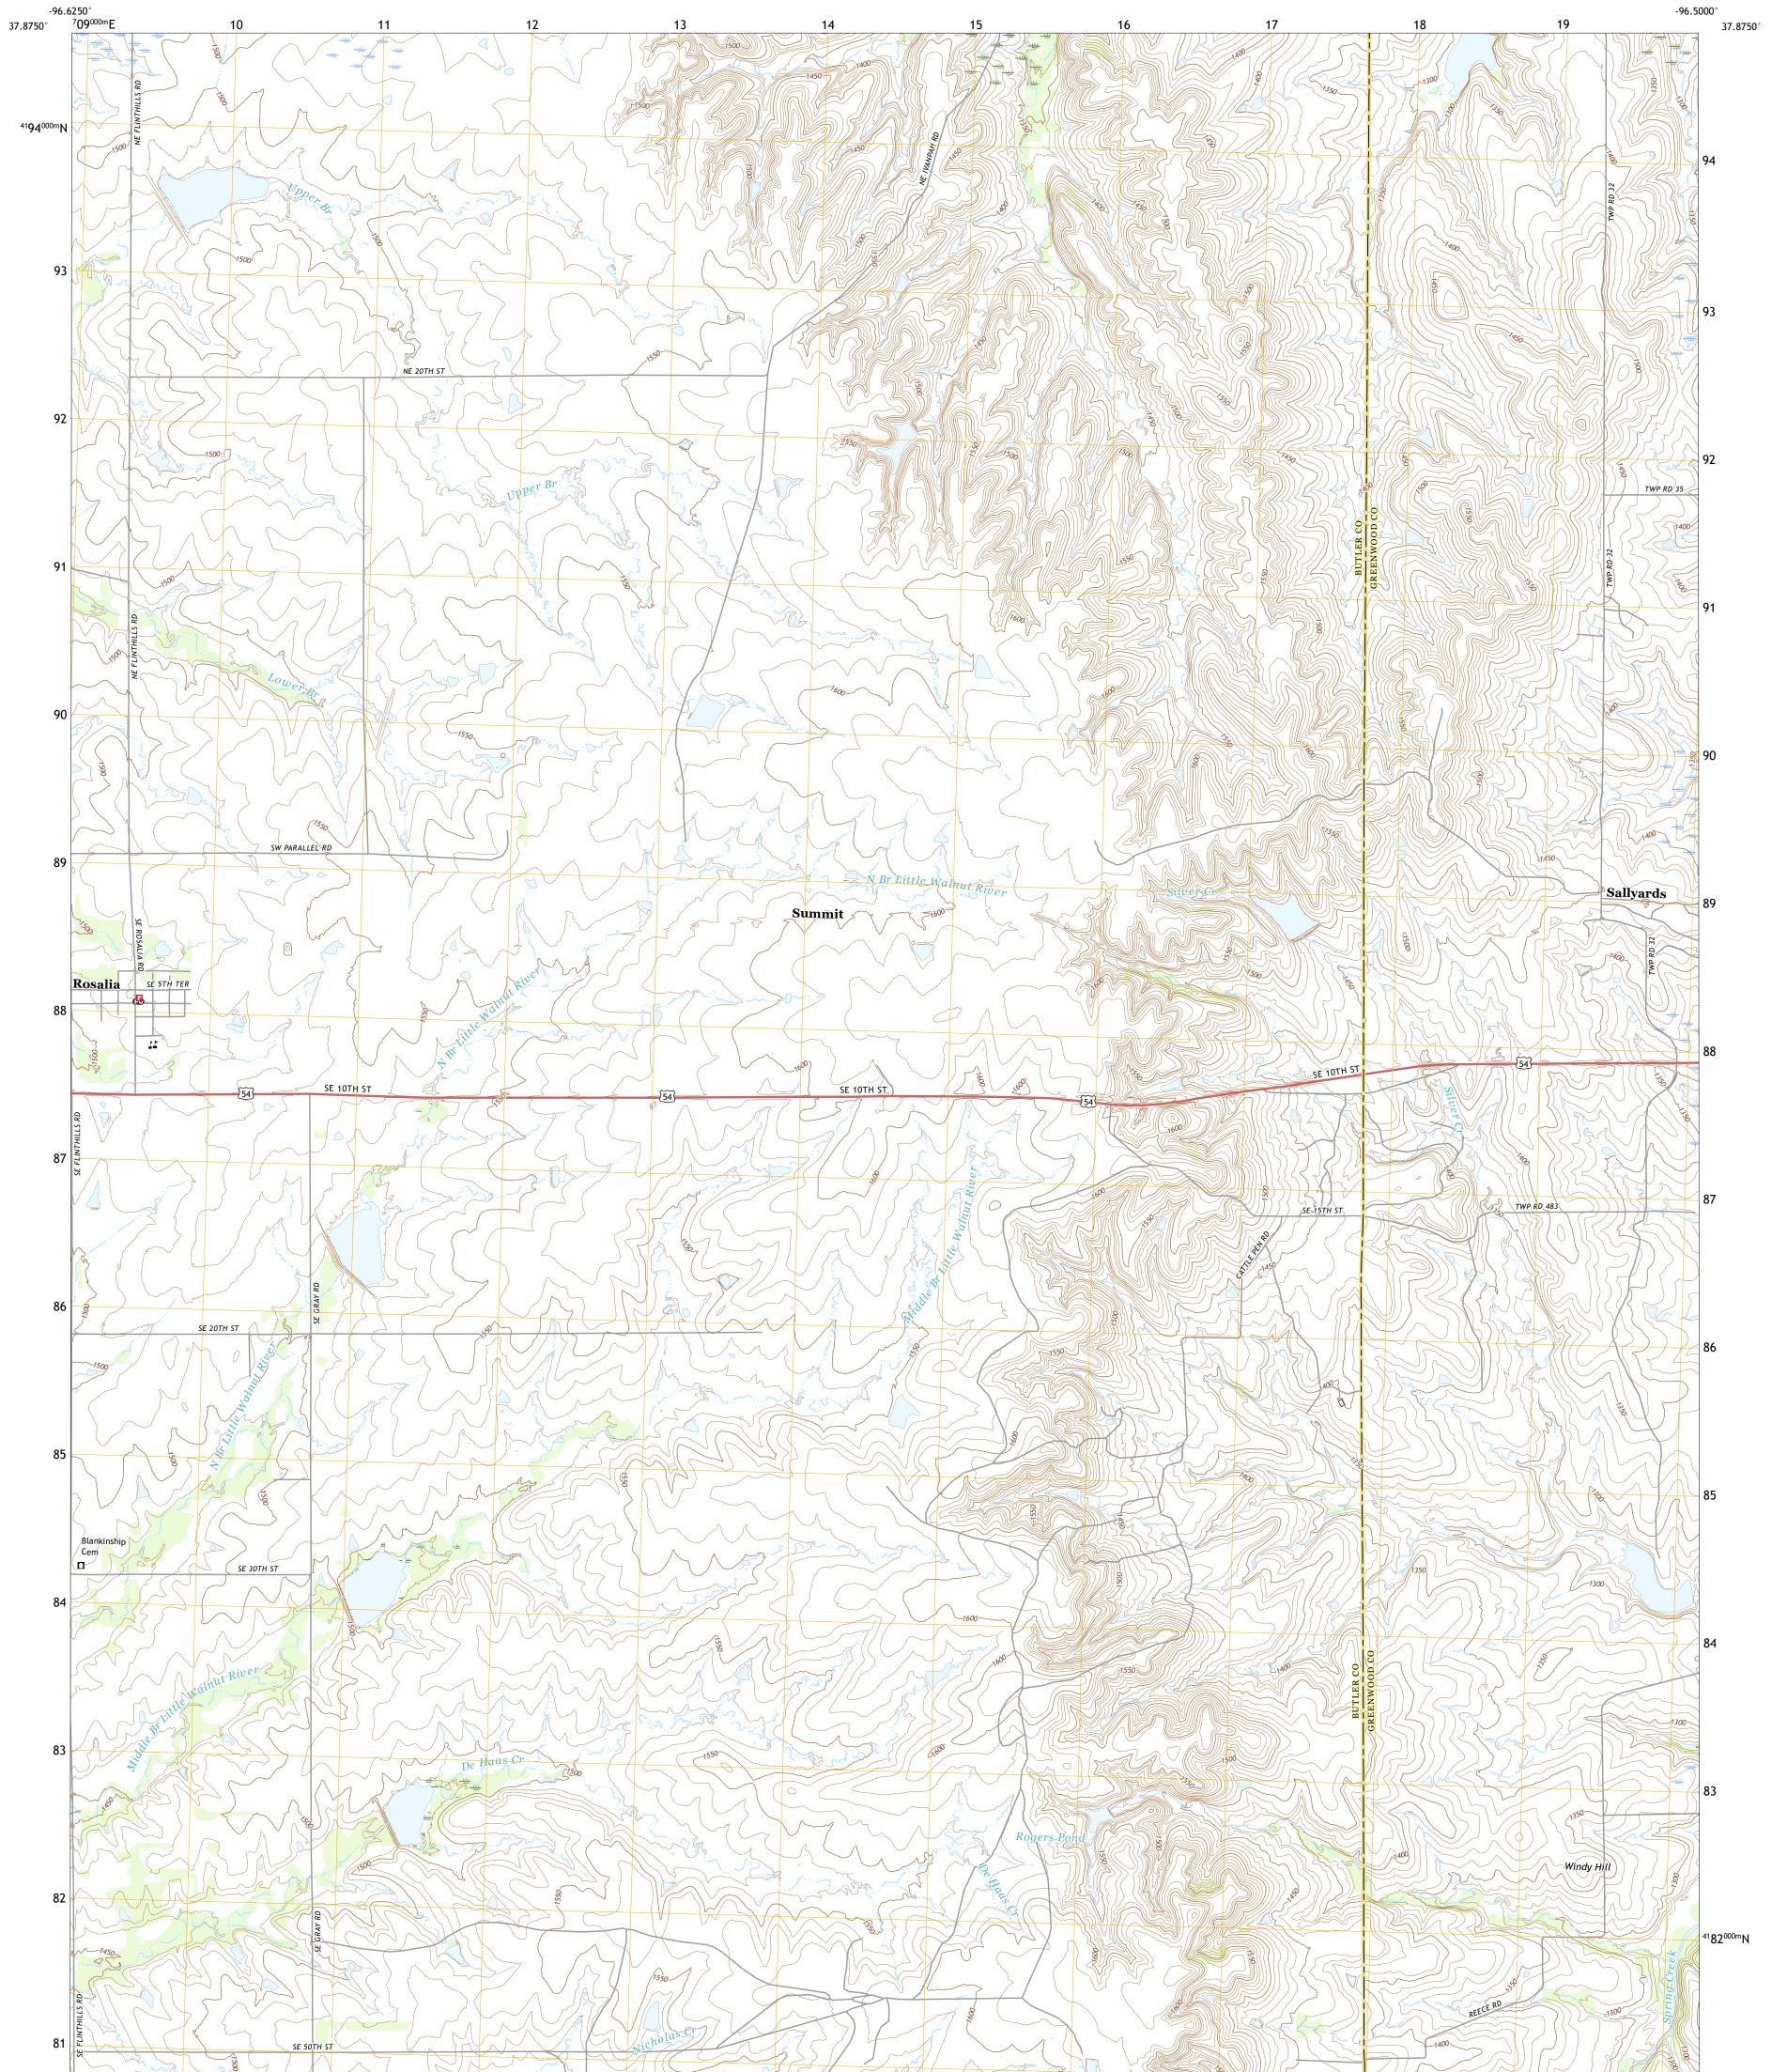

## U.S. DEPARTMENT OF THE INTERIOR U.S. GEOLOGICAL SURVEY

ROSALIA QUADRANGLE KANSAS 7.5-MINUTE SERIES

Produced by the United States Geological Survey North American Datum of 1983 (NAD83) World Geodetic System of 1984 (WGS84). Projection and 1 000-meter grid:Universal Transverse Mercator, Zone 14S This map is not a legal document. Boundaries may be generalized for this map scale. Private lands within government reservations may not be shown. Obtain permission before entering private lands.

Imagery......NAIP, July 2017 - September 2017 Roads......GNIS, 1978 - 2021 Hydrography......GNIS, 1978 - 2021 Hydrography......National Hydrography Dataset, 2001 - 2018 Contours.....National Elevation Dataset, 2014 Boundaries......Multiple sources; see metadata file 2019 - 2021 Public Land Survey System......BLM, 2018 Wetlands......BLM, 2018