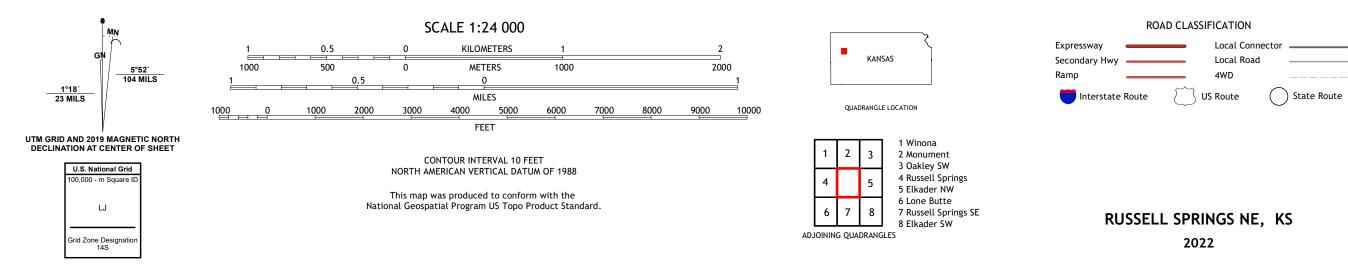

## RUSSELL SPRINGS NE QUADRANGLE KANSAS - LOGAN COUNTY 7.5-MINUTE SERIES

Produced by the United States Geological Survey North American Datum of 1983 (NAD83) World Geodetic System of 1984 (WGS84). Projection and 1 000-meter grid:Universal Transverse Mercator, Zone 14S This map is not a legal document. Boundaries may be generalized for this map scale. Private lands within government reservations may not be shown. Obtain permission before entering private lands.

Imagery......NAIP, July 2017 - September 2017 Roads......GNIS, 2015 - 2018 Names......GNIS, 2015 - 2017 Hydrography......GNIS, 2015 - 2017 Hydrography......National Hydrography Dataset, 2006 - 2018 Contours.....National Elevation Dataset, 2018 Boundaries......Multiple sources; see metadata file 2019 - 2021 Public Land Survey System......BLM, 2018 Wetlands......BLM, 2018