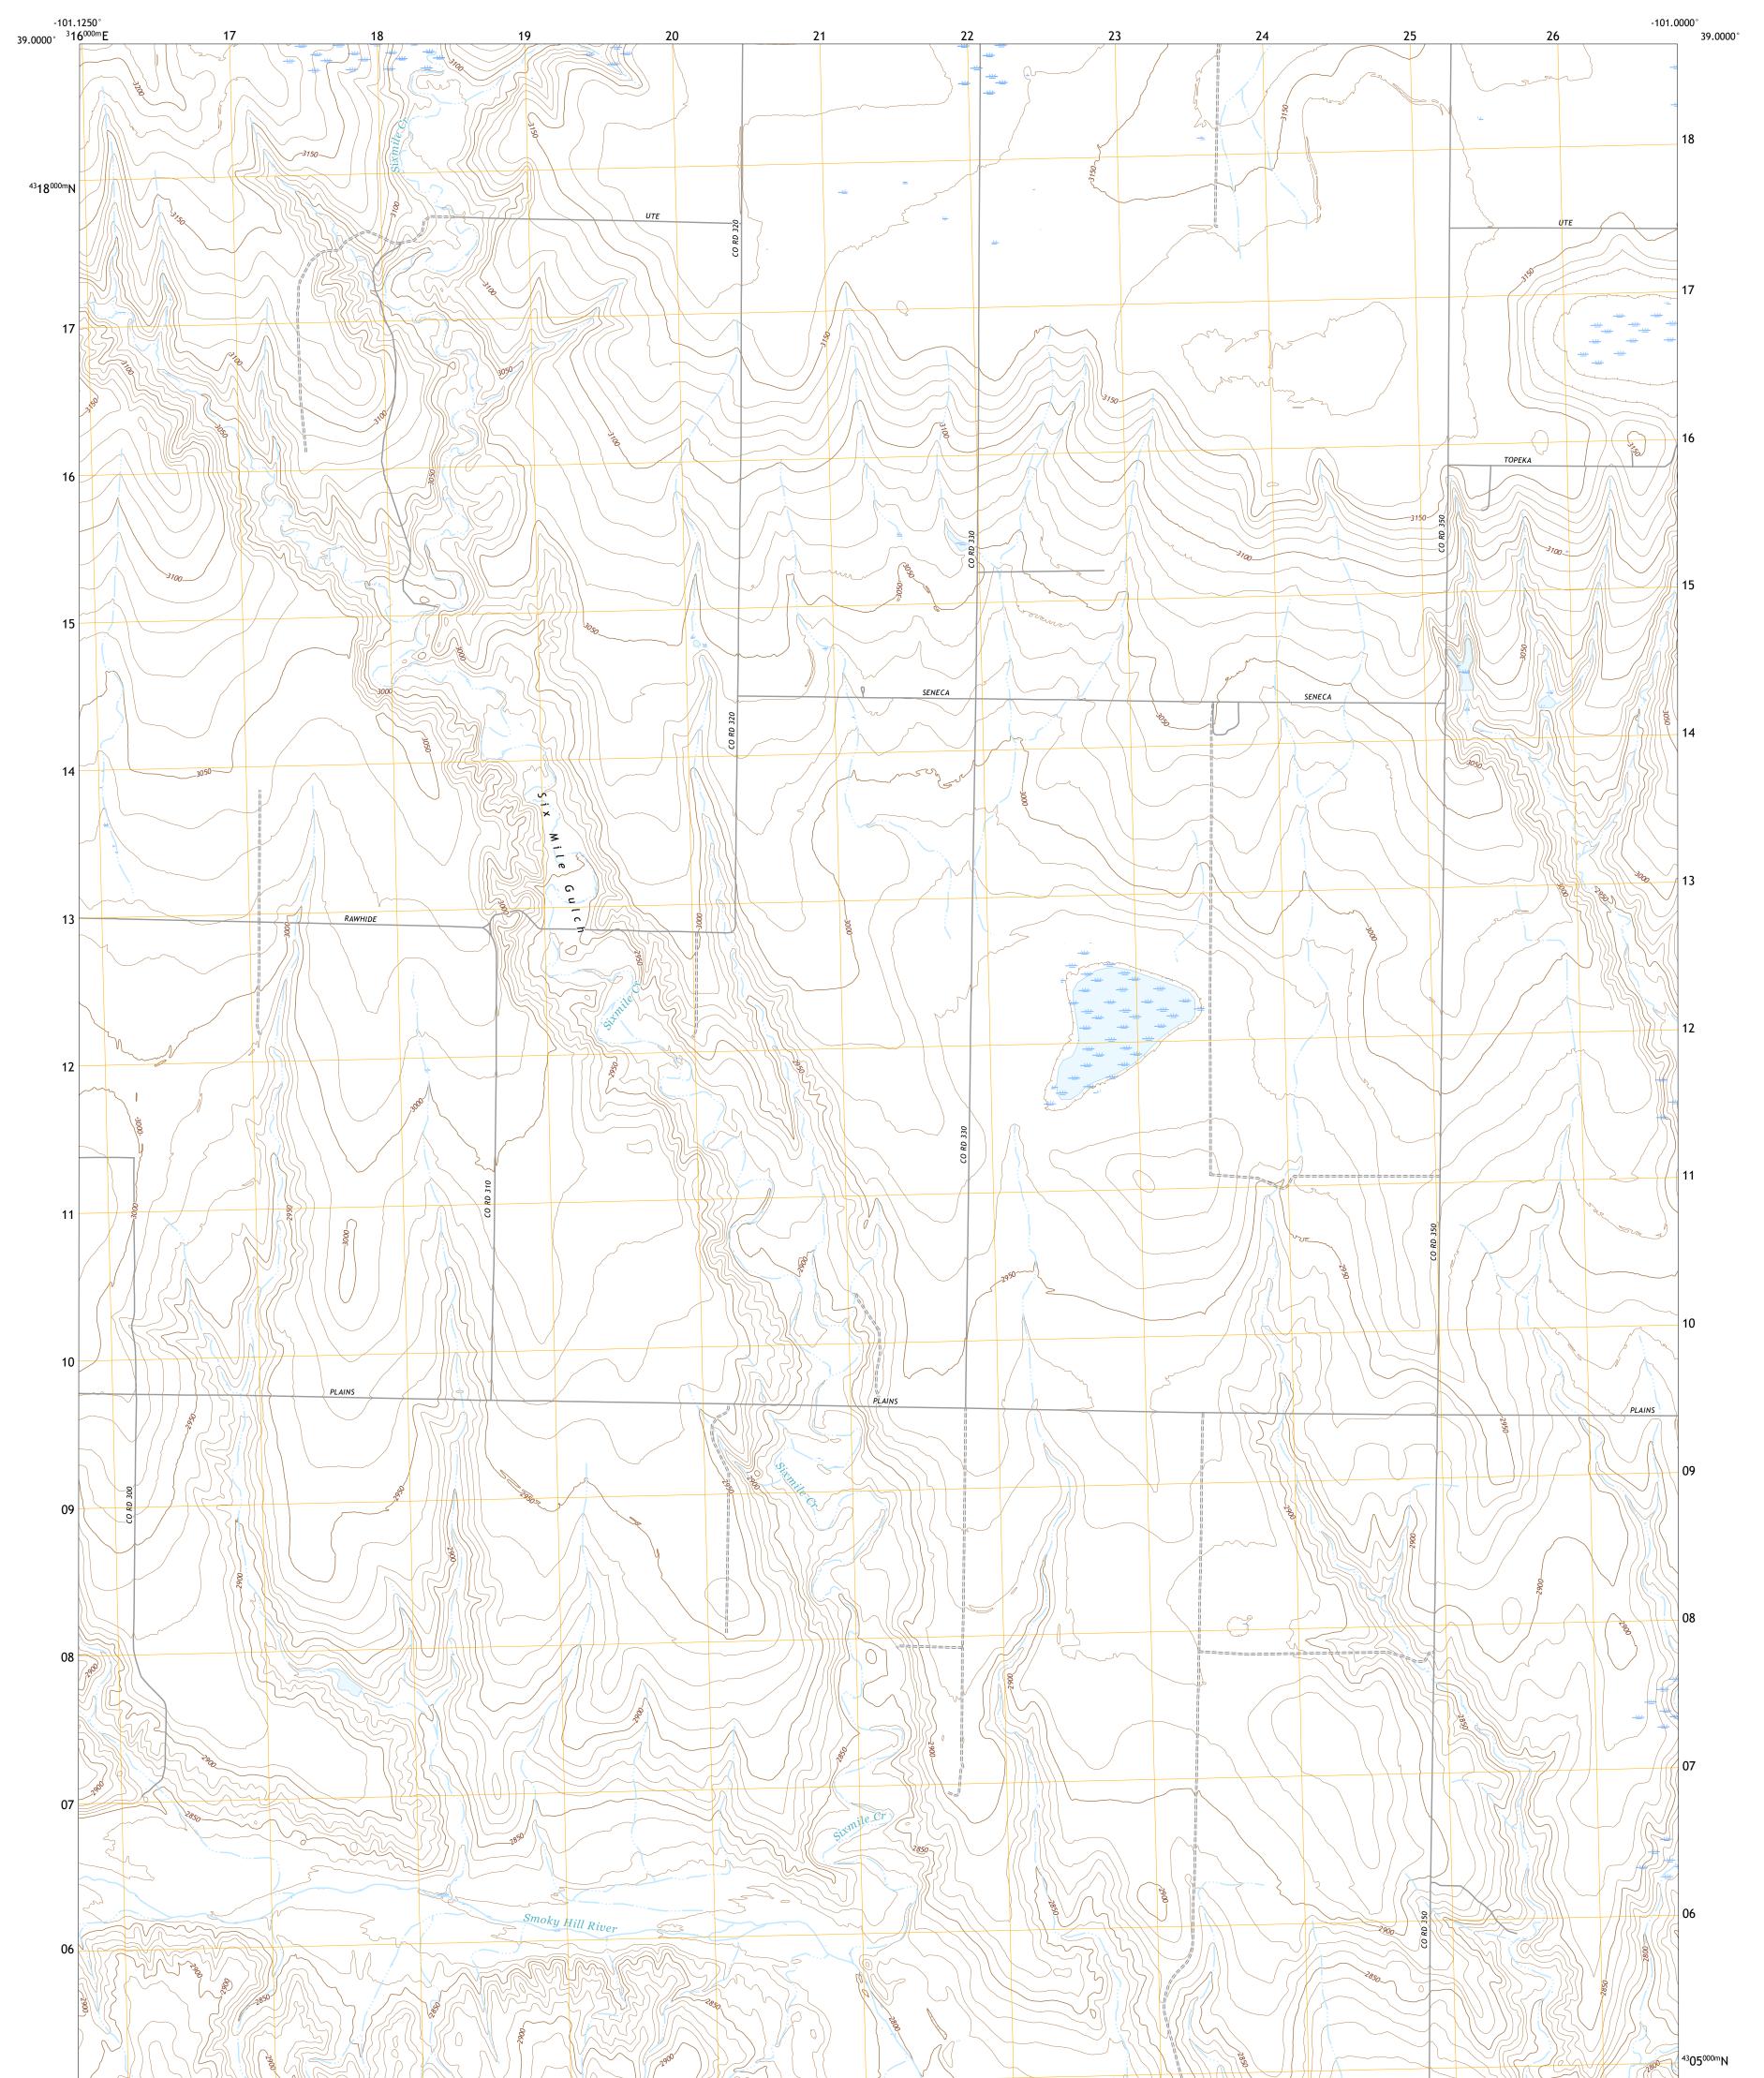

## RUSSELL SPRINGS NE QUADRANGLE KANSAS - LOGAN COUNTY 7.5-MINUTE SERIES

Produced by the United States Geological Survey North American Datum of 1983 (NAD83) World Geodetic System of 1984 (WGS84). Projection and 1 000-meter grid:Universal Transverse Mercator, Zone 14S This map is not a legal document. Boundaries may be generalized for this map scale. Private lands within government reservations may not be shown. Obtain permission before entering private lands.

Imagery......NAIP, July 2017 - September 2017 Roads......GNIS, 2015 - 2018 Names......GNIS, 2015 - 2017 Hydrography......GNIS, 2015 - 2017 Hydrography......National Hydrography Dataset, 2006 - 2018 Contours.....National Elevation Dataset, 2018 Boundaries......Multiple sources; see metadata file 2019 - 2021 Public Land Survey System......BLM, 2018 Wetlands......BLM, 2018