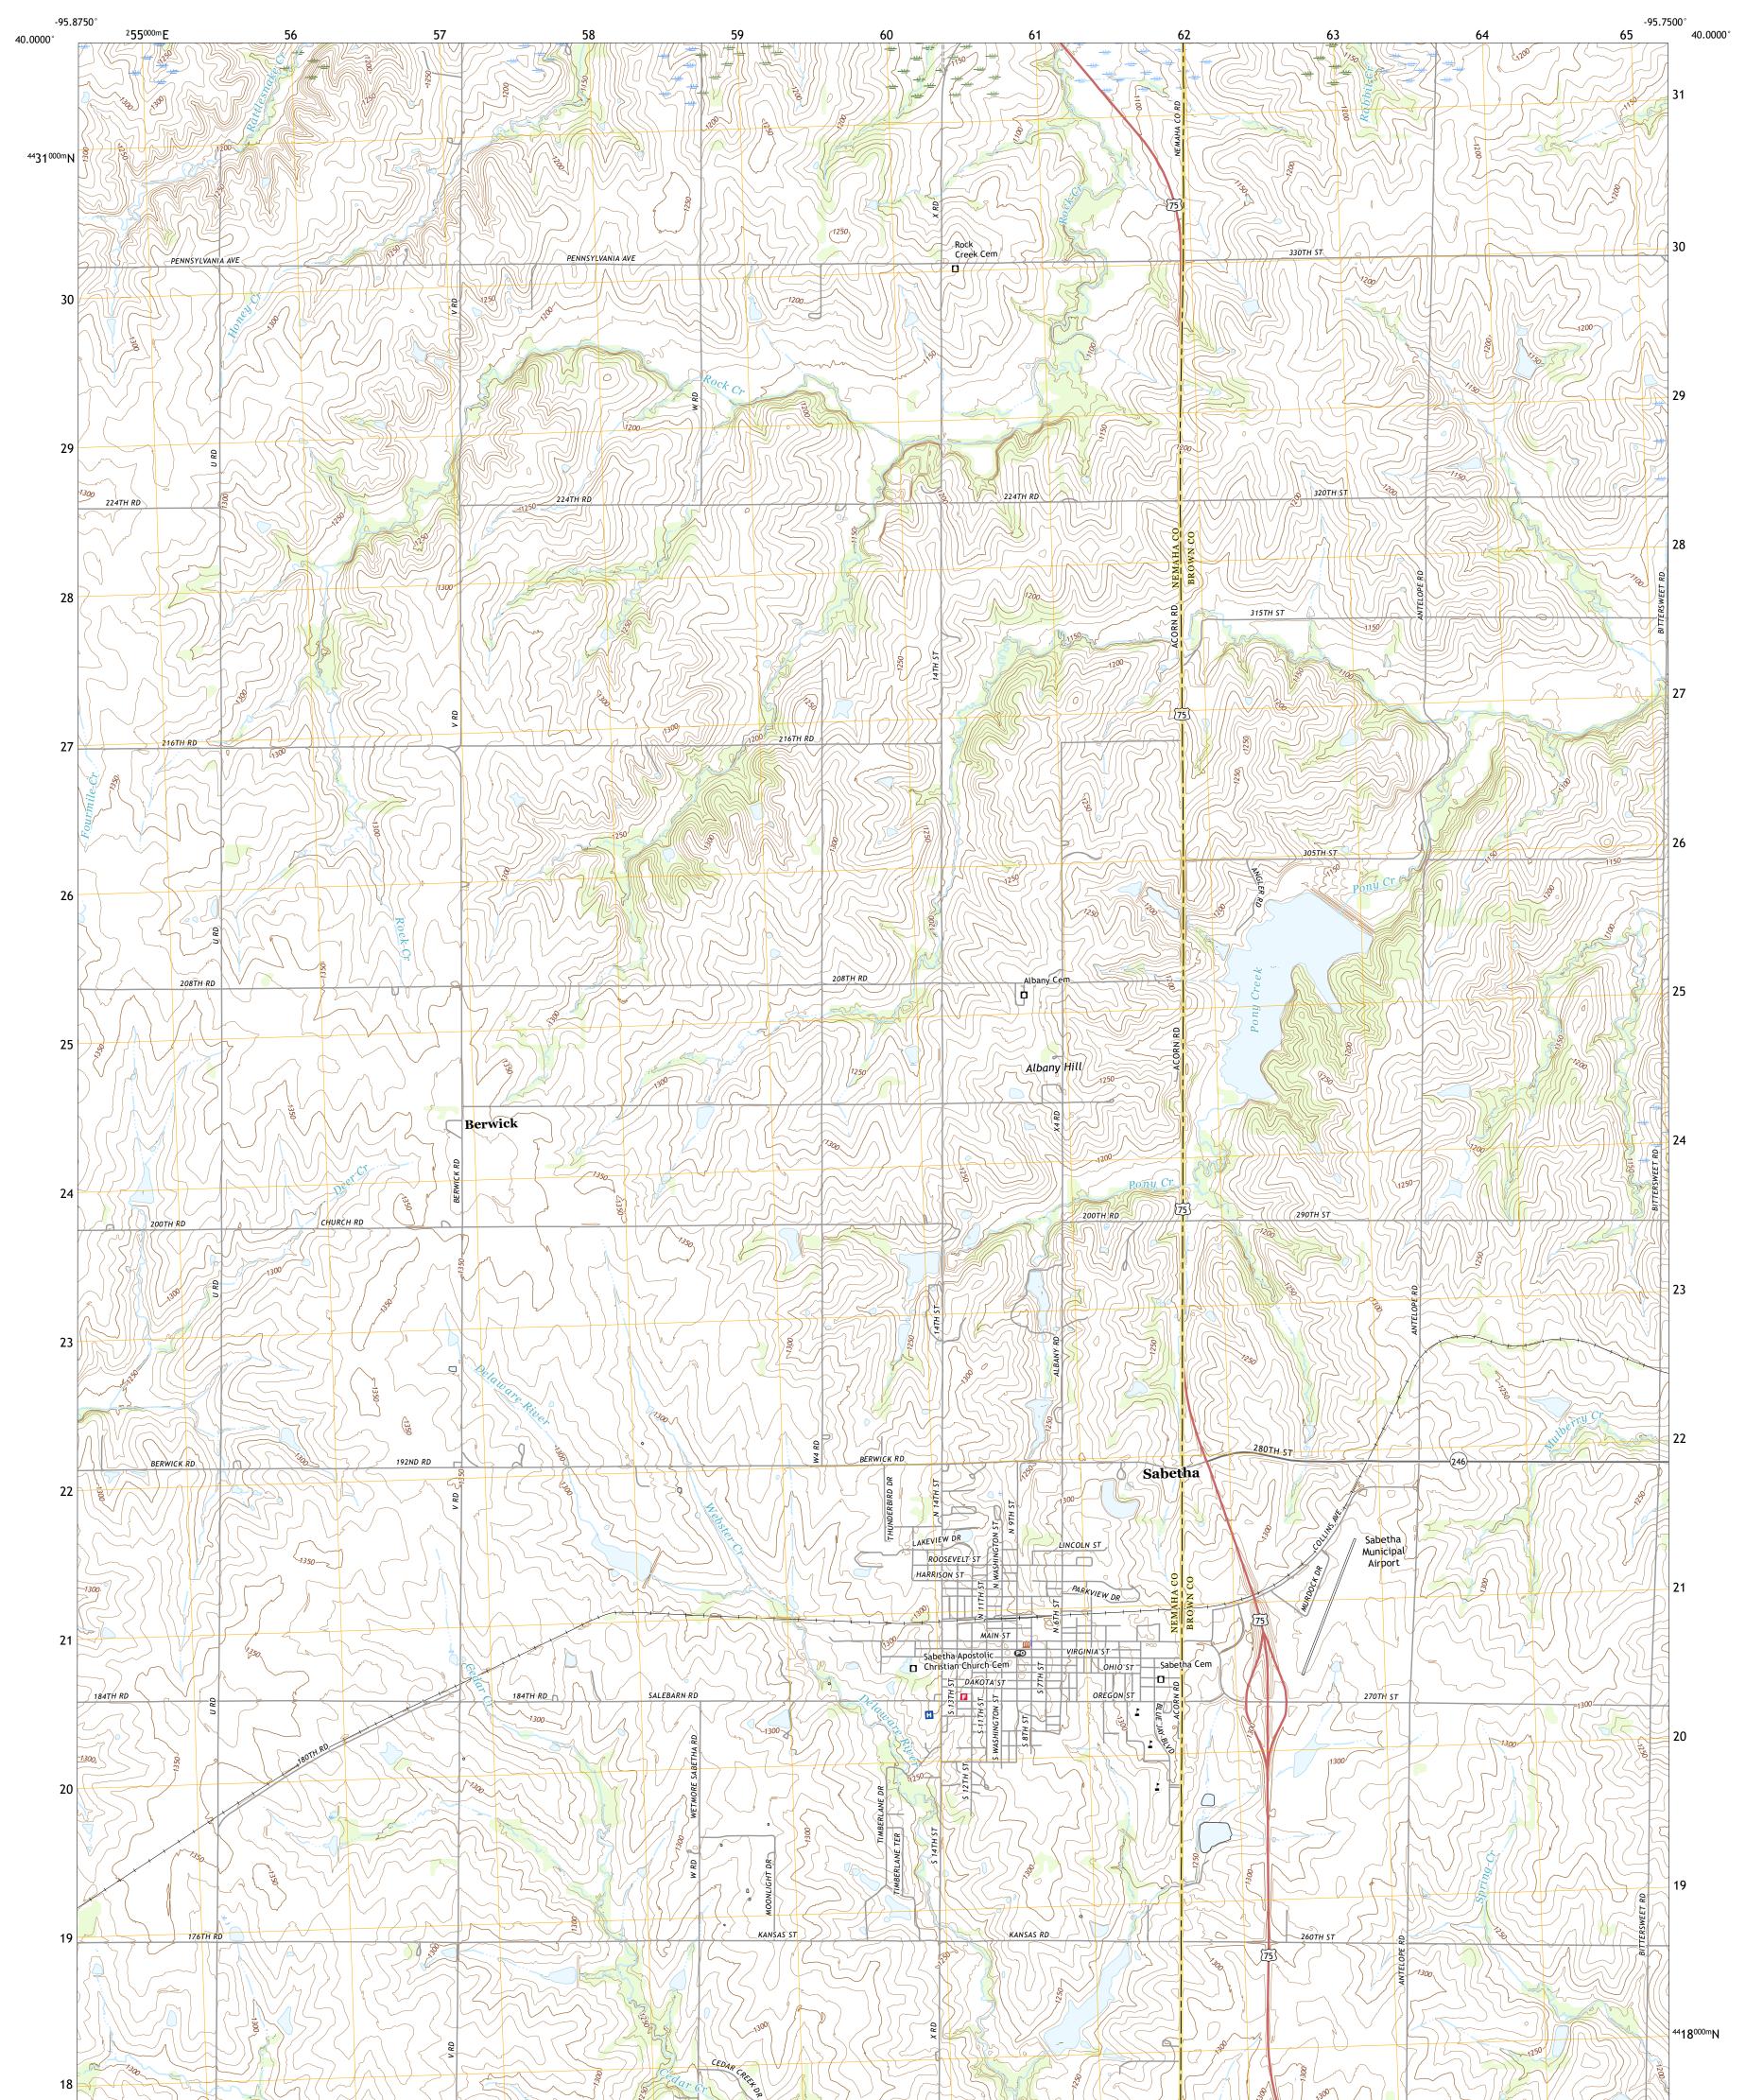

## U.S. DEPARTMENT OF THE INTERIOR U.S. GEOLOGICAL SURVEY

SABETHA QUADRANGLE KANSAS 7.5-MINUTE SERIES

Produced by the United States Geological Survey North American Datum of 1983 (NAD83) World Geodetic System of 1984 (WGS84). Projection and 1 000-meter grid:Universal Transverse Mercator, Zone 155 This map is not a legal document. Boundaries may be generalized for this map scale. Private lands within government reservations may not be shown. Obtain permission before entering private lands.

Imagery......NAIP, July 2017 - September 2017 Roads.......GNIS, 1978 - 2021 Names......GNIS, 1978 - 2021 Hydrography......GNIS, 1978 - 2021 Hydrography......National Hydrography Dataset, 2000 - 2018 Contours.....National Elevation Dataset, 2014 Boundaries.....Multiple sources; see metadata file 2019 - 2021 Public Land Survey System......BLM, 2018 Wetlands......BLM, 2018

ROAD CLASSIFICATION Local Connector Local Road \_\_\_\_\_ 4WD \_\_\_\_\_ US Route State Route lnterstate Route

2022