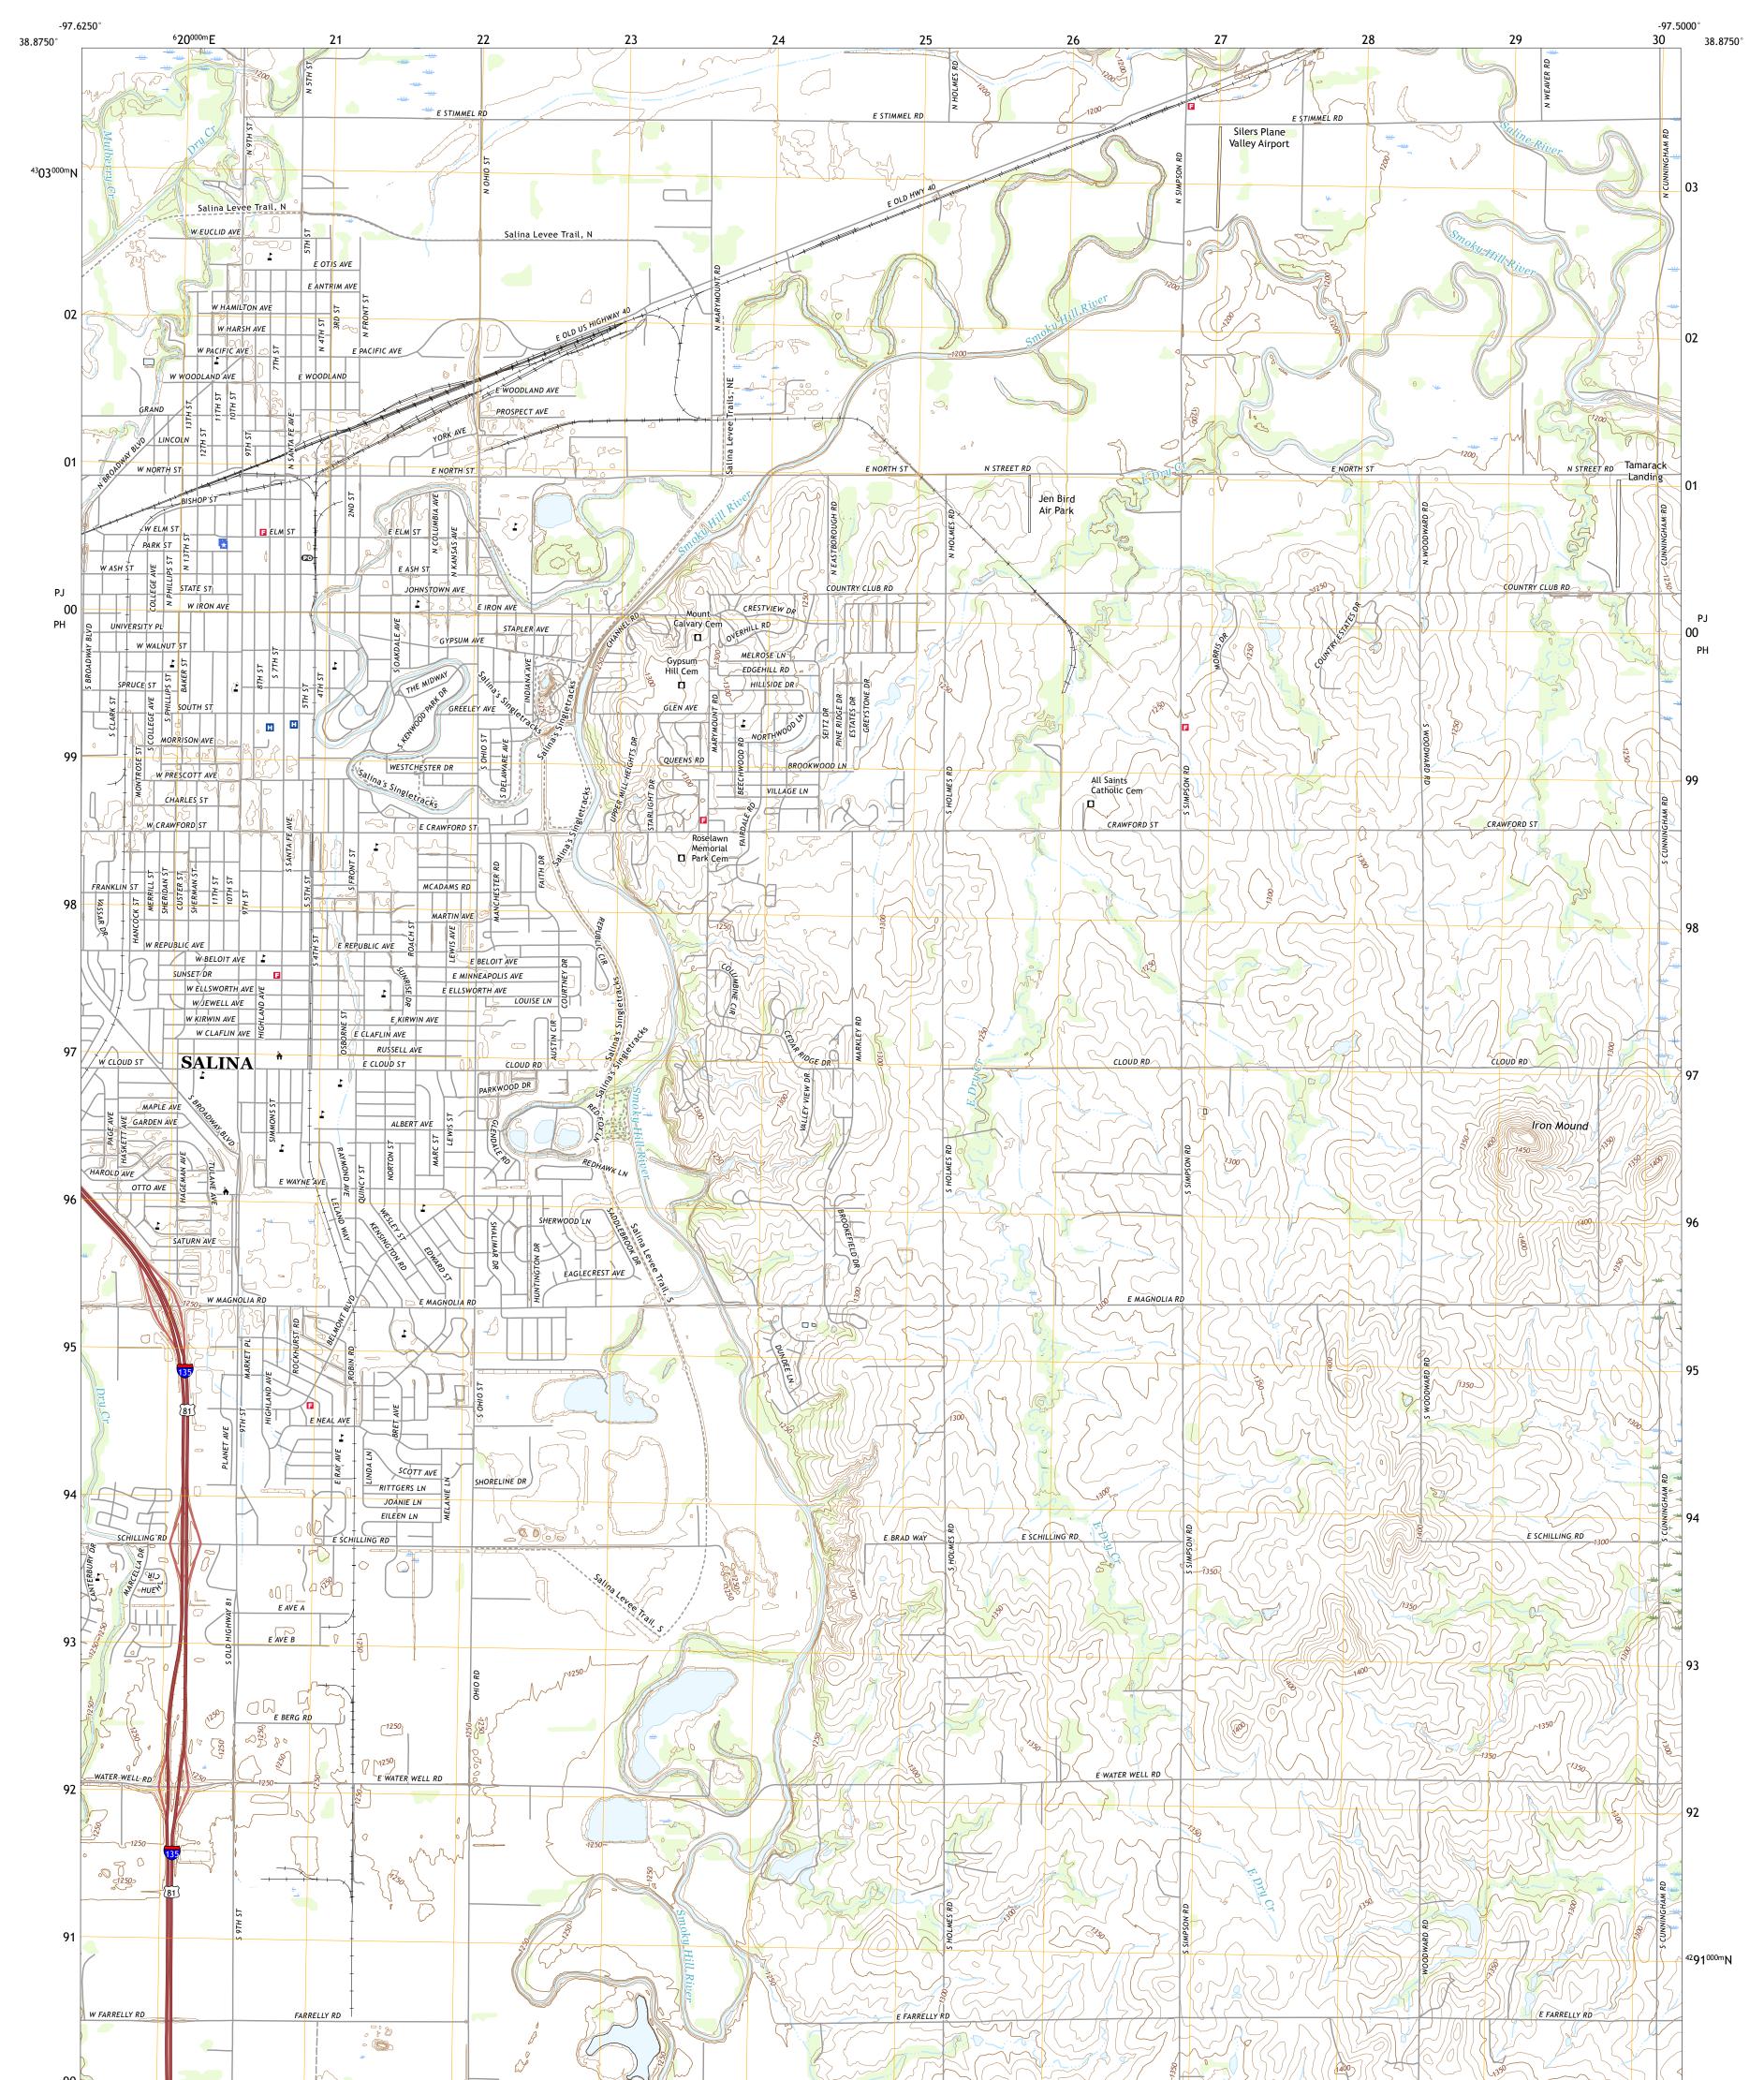

## U.S. DEPARTMENT OF THE INTERIOR U.S. GEOLOGICAL SURVEY

Produced by the United States Geological Survey North American Datum of 1983 (NAD83) World Geodetic System of 1984 (WGS84). Projection and 1 000-meter grid: Universal Transverse Mercator, Zone 14S This map is not a legal document. Boundaries may be generalized for this map scale. Private lands within government reservations may not be shown. Obtain permission before entering private lands.

......NAIP, August 2017 - September 2017 U.S. Census Bureau, 2018 .....GNIS, 1978 - 2018 Imagery... Roads..... Names.... .....National Hydrography Dataset, 2004 - 2018 .....National Elevation Dataset, 2014 - 2018 .....Multiple sources; see metadata file 2016 - 2017 Survey System.....BLM, 2016 Hydrography..... Contours...... Boundaries..... Public Land Survey System.... Wetlands......FWS Nati Wetlands Wetlands..... National Inventory 1985