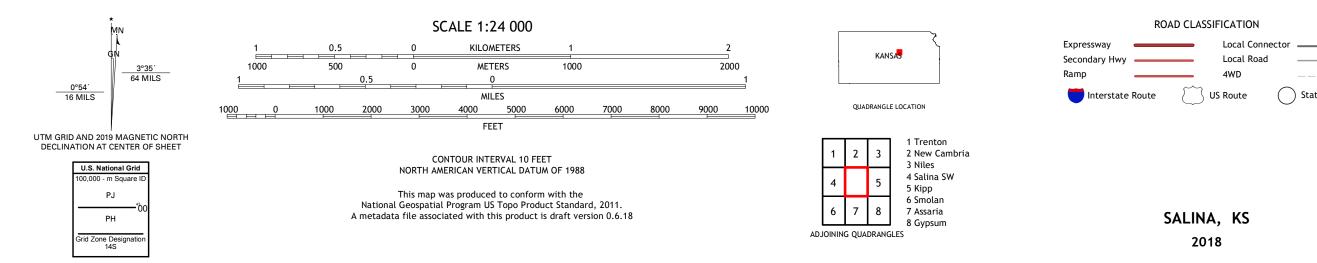

## U.S. DEPARTMENT OF THE INTERIOR U.S. GEOLOGICAL SURVEY

Produced by the United States Geological Survey North American Datum of 1983 (NAD83) World Geodetic System of 1984 (WGS84). Projection and 1 000-meter grid: Universal Transverse Mercator, Zone 14S This map is not a legal document. Boundaries may be generalized for this map scale. Private lands within government reservations may not be shown. Obtain permission before entering private lands.

State Route