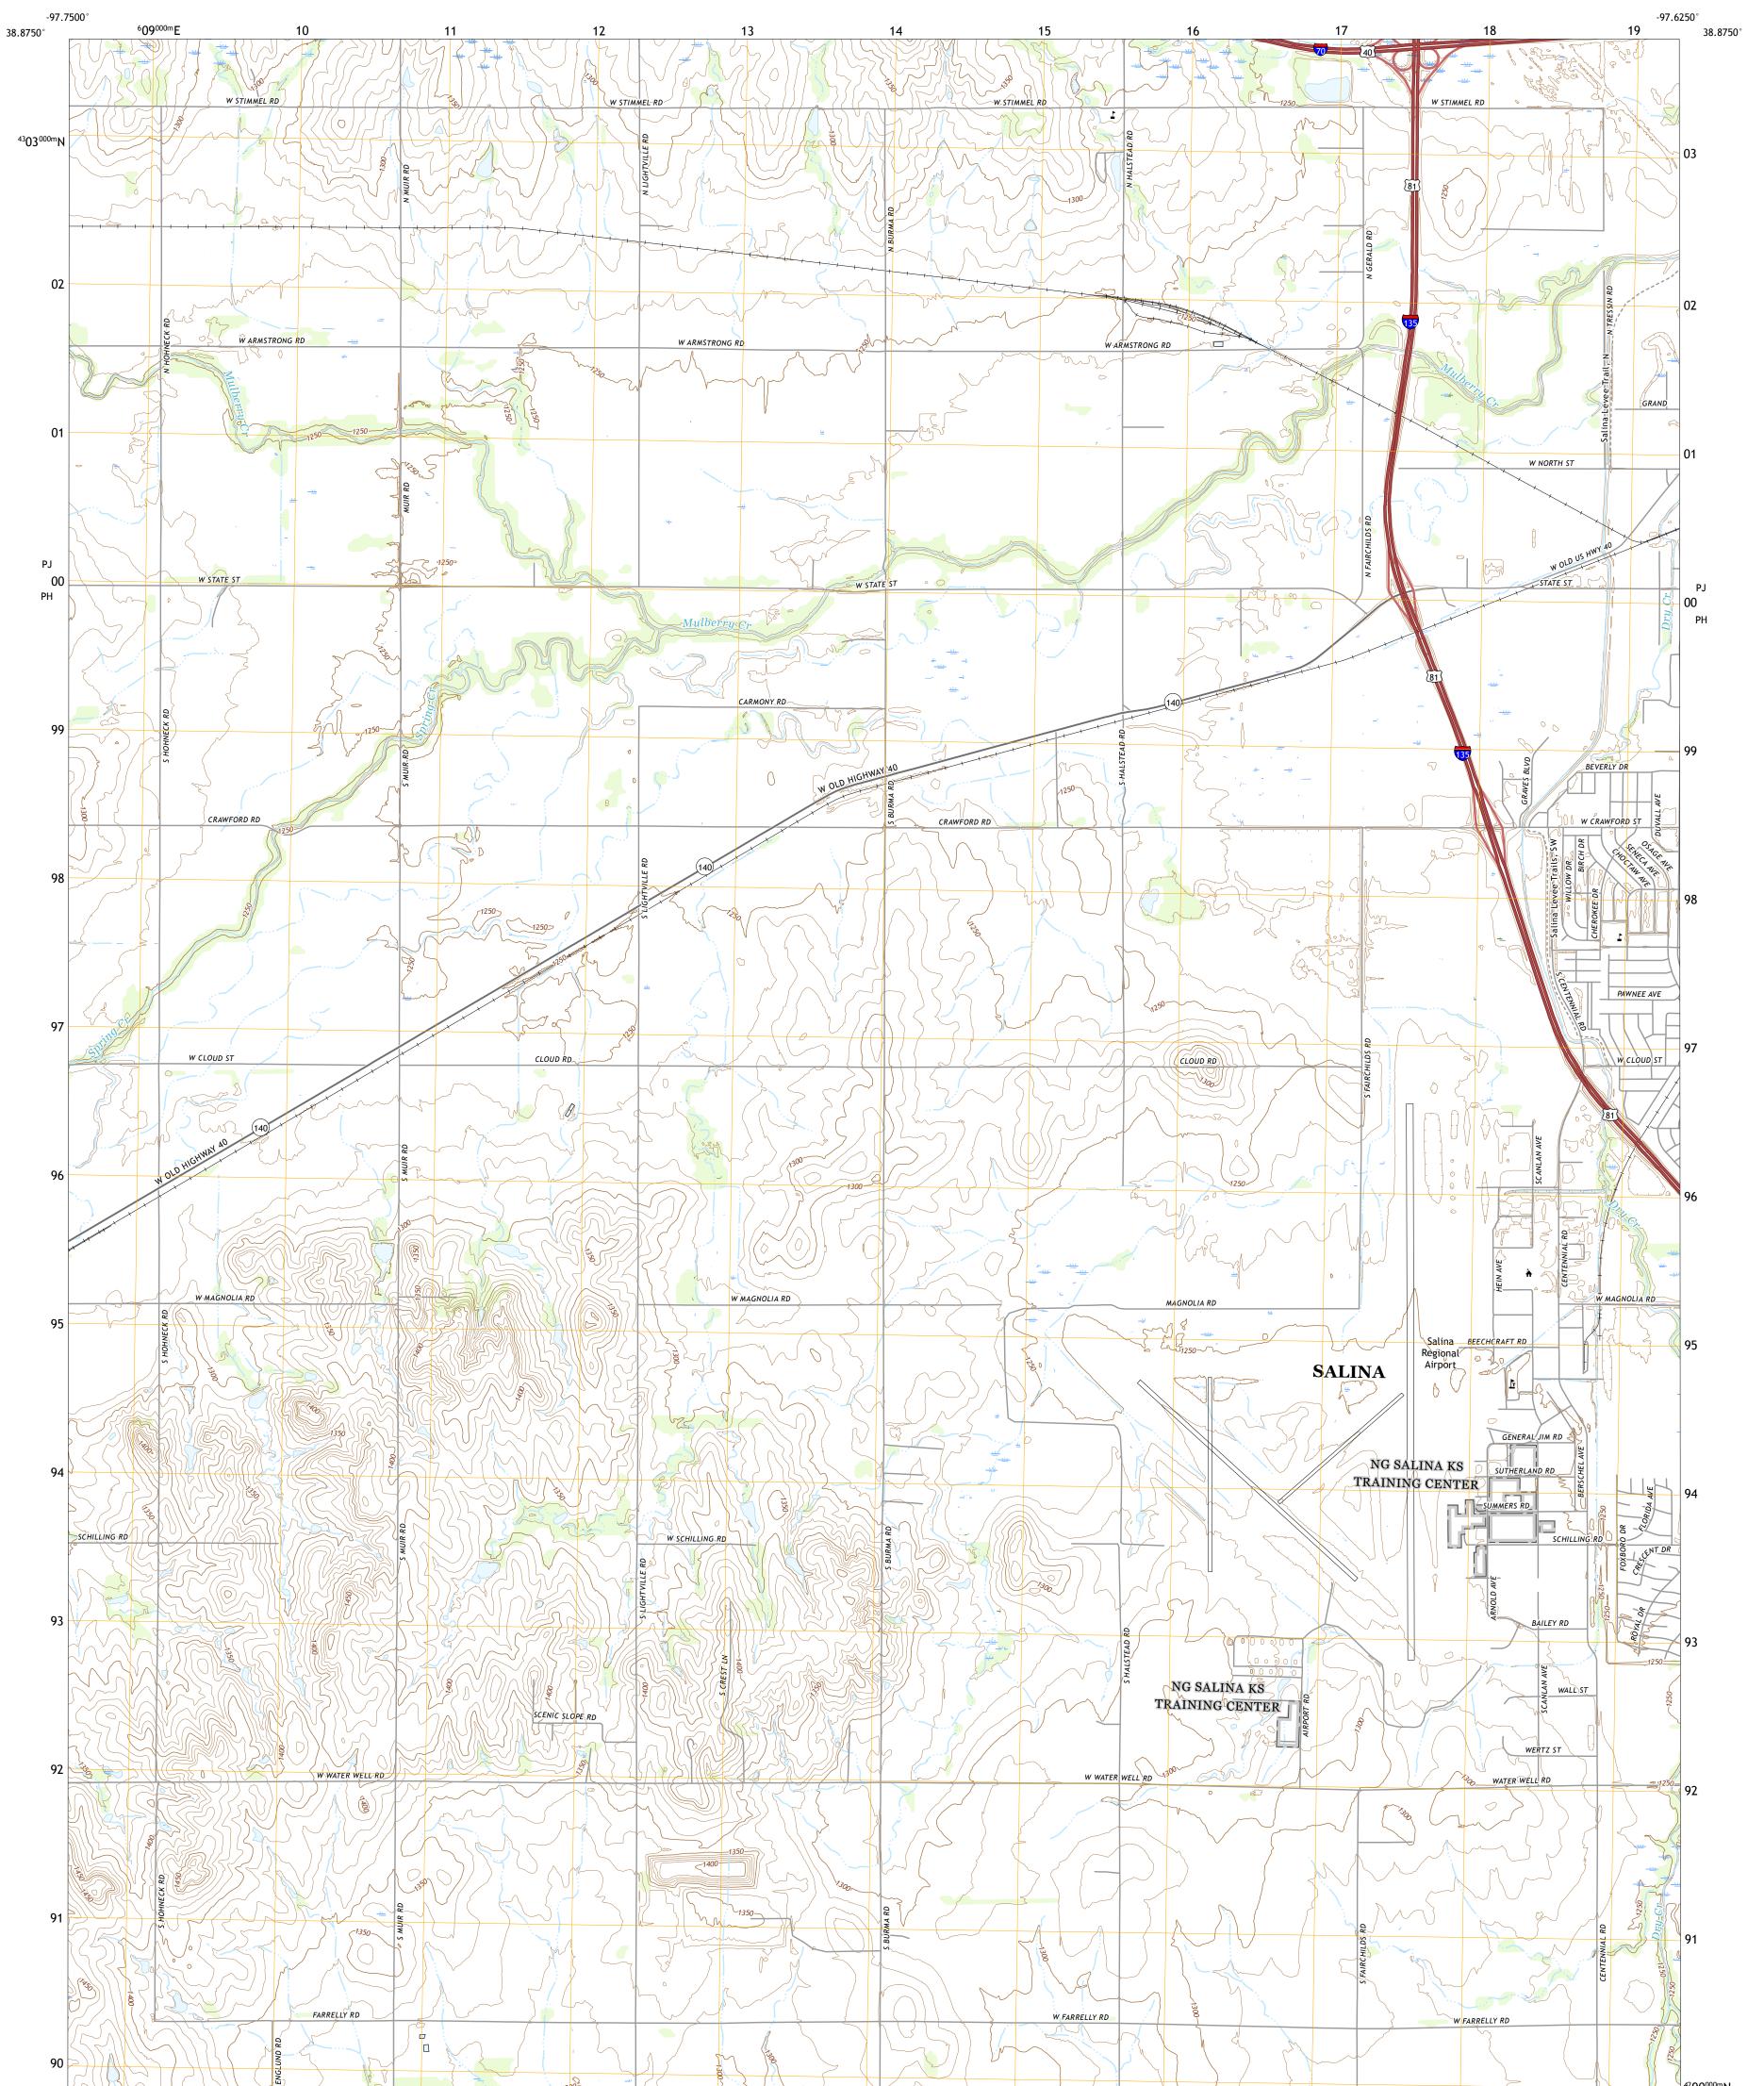

## U.S. DEPARTMENT OF THE INTERIOR U.S. GEOLOGICAL SURVEY

SALINA SW QUADRANGLE KANSAS - SALINE COUNTY 7.5-MINUTE SERIES

Produced by the United States Geological Survey North American Datum of 1983 (NAD83) World Geodetic System of 1984 (WGS84). Projection and 1 000-meter grid:Universal Transverse Mercator, Zone 14S This map is not a legal document. Boundaries may be generalized for this map scale. Private lands within government reservations may not be shown. Obtain permission before entering private lands.