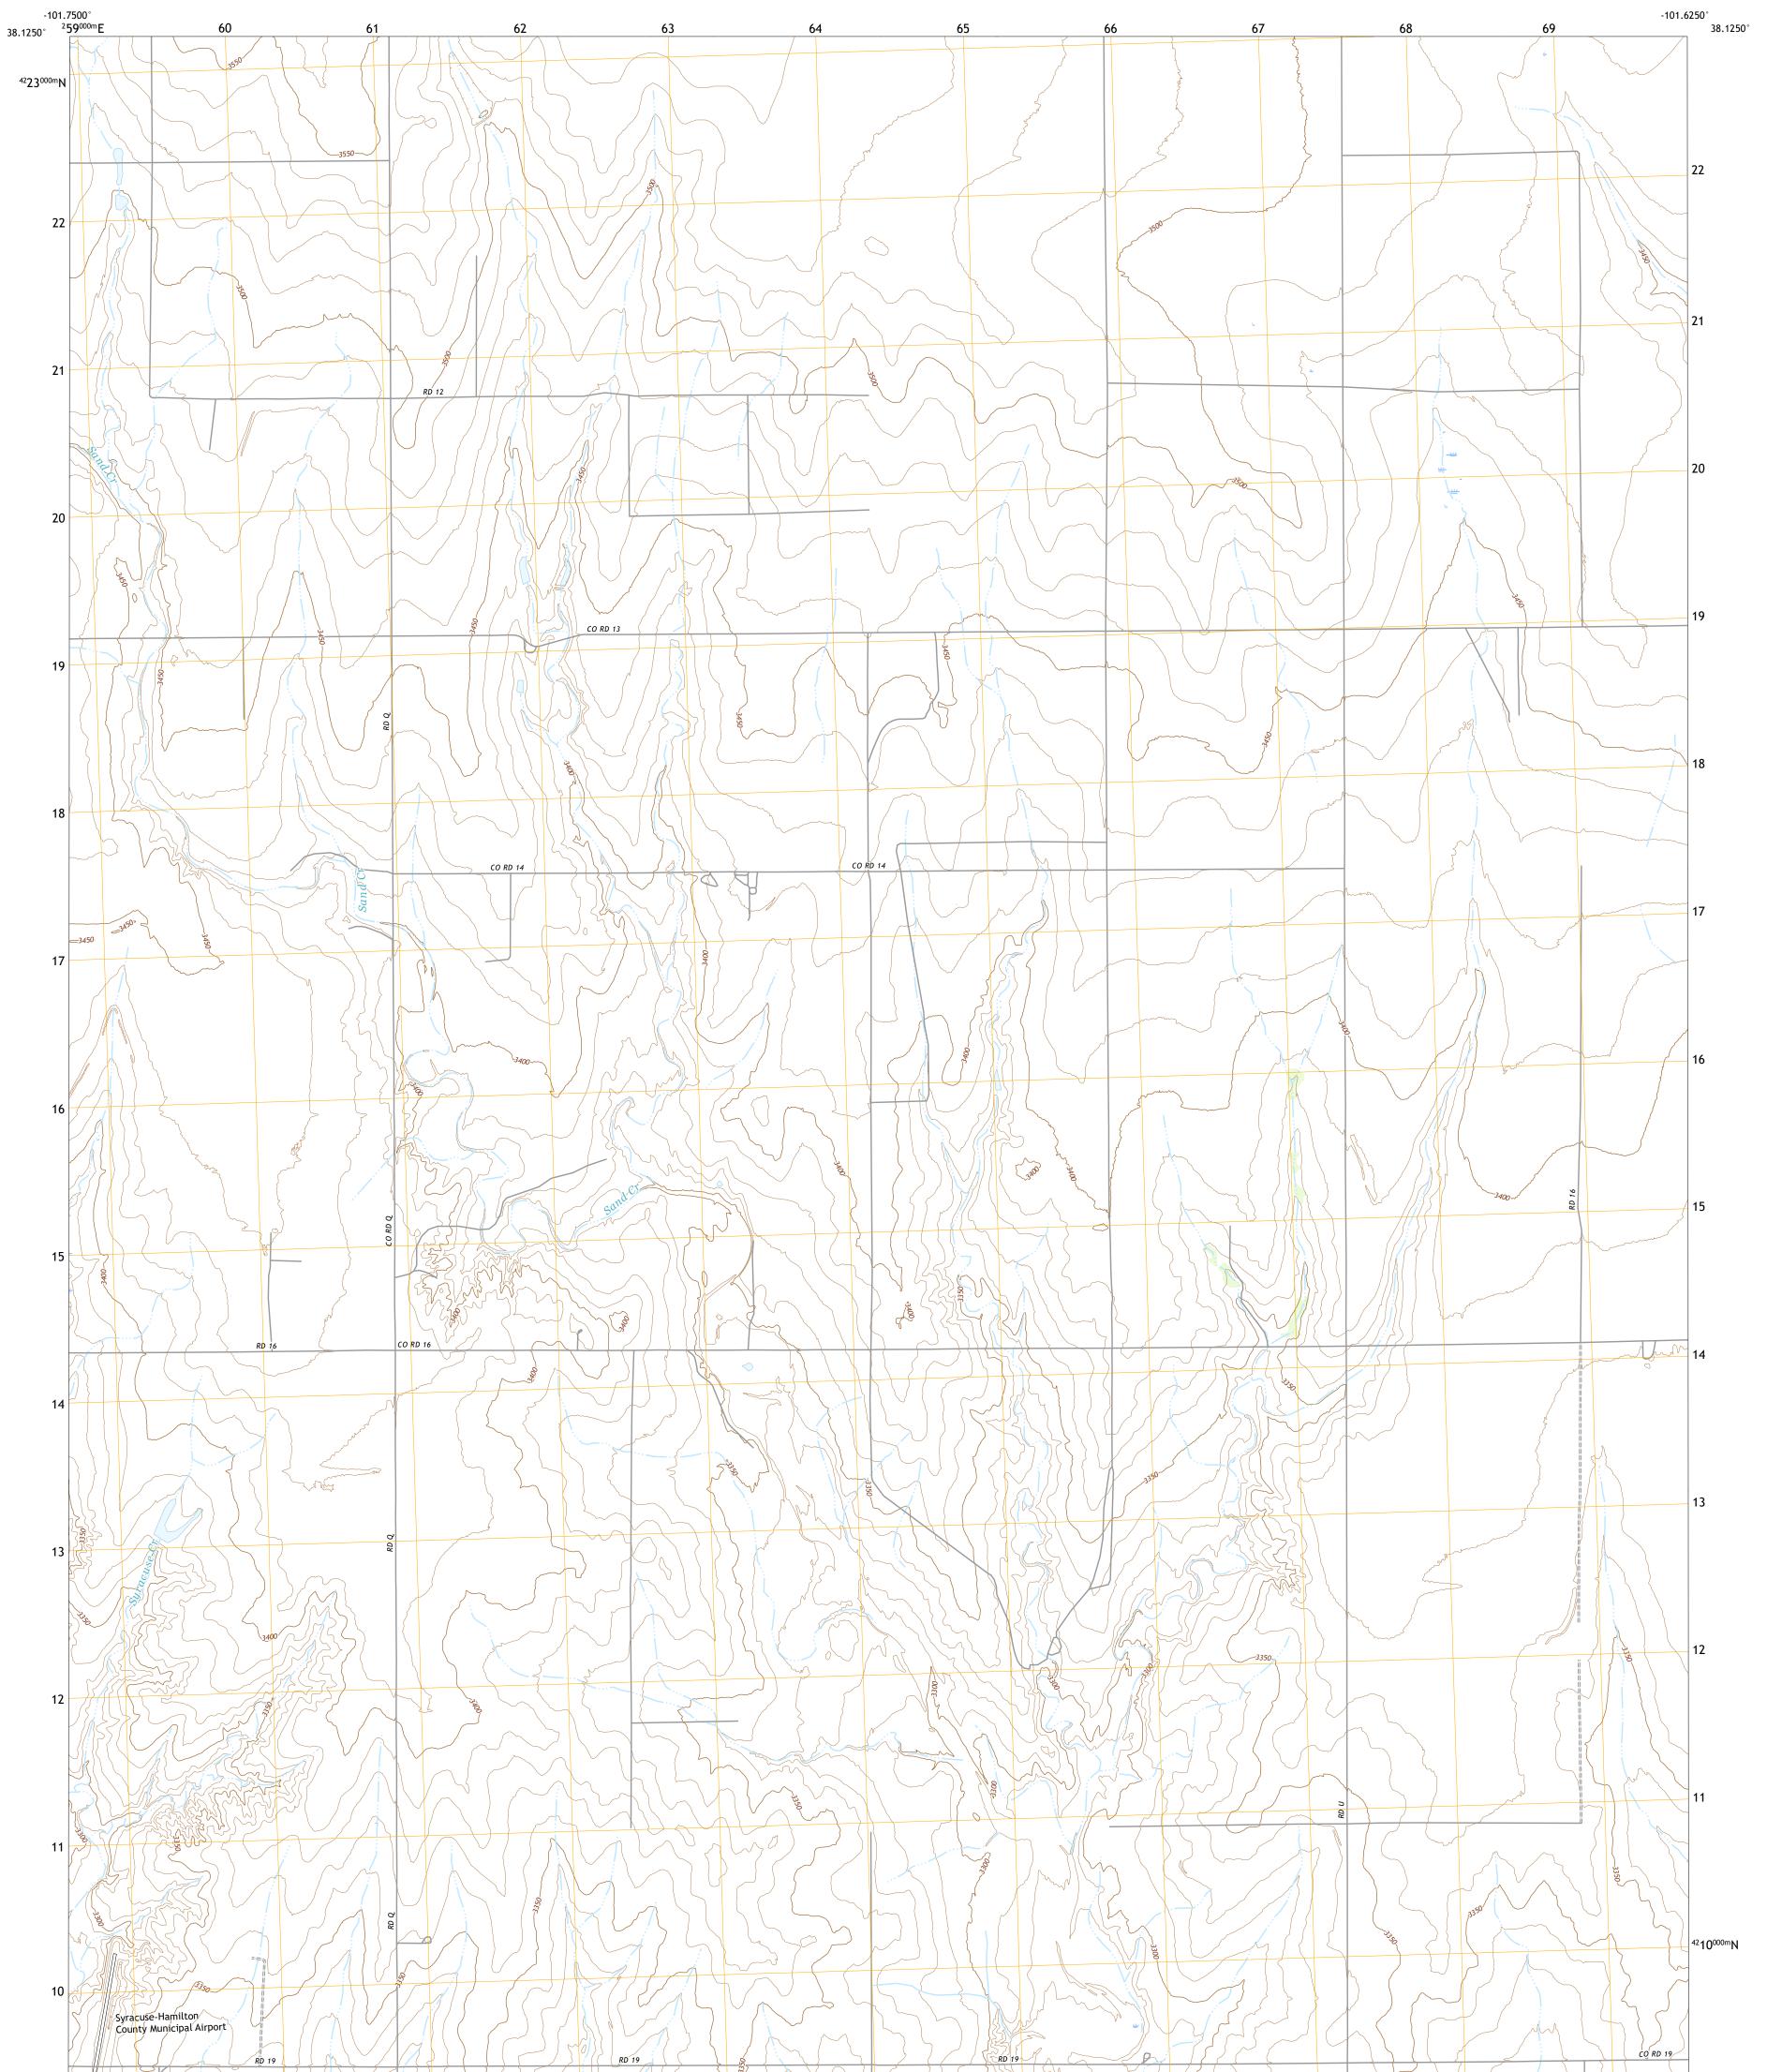

## U.S. DEPARTMENT OF THE INTERIOR U.S. GEOLOGICAL SURVEY

SAND CREEK QUADRANGLE KANSAS - HAMILTON COUNTY 7.5-MINUTE SERIES

Produced by the United States Geological Survey North American Datum of 1983 (NAD83) World Geodetic System of 1984 (WGS84). Projection and 1 000-meter grid:Universal Transverse Mercator, Zone 145 This map is not a legal document. Boundaries may be generalized for this map scale. Private lands within government reservations may not be shown. Obtain permission before entering private lands.