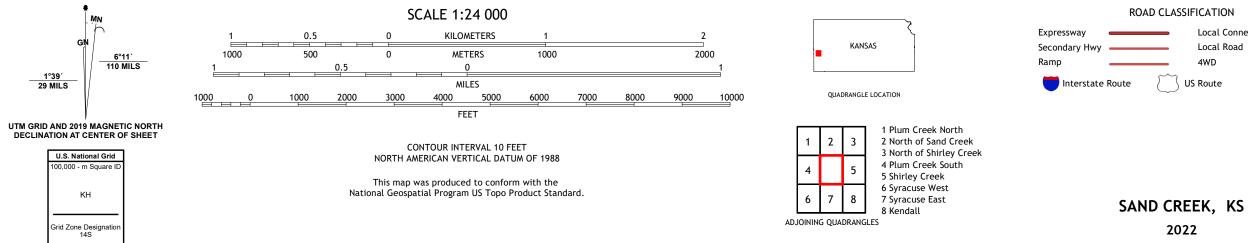

## U.S. DEPARTMENT OF THE INTERIOR U.S. GEOLOGICAL SURVEY

SAND CREEK QUADRANGLE KANSAS - HAMILTON COUNTY 7.5-MINUTE SERIES

Produced by the United States Geological Survey North American Datum of 1983 (NAD83) World Geodetic System of 1984 (WGS84). Projection and 1 000-meter grid:Universal Transverse Mercator, Zone 145 This map is not a legal document. Boundaries may be generalized for this map scale. Private lands within government reservations may not be shown. Obtain permission before entering private lands.