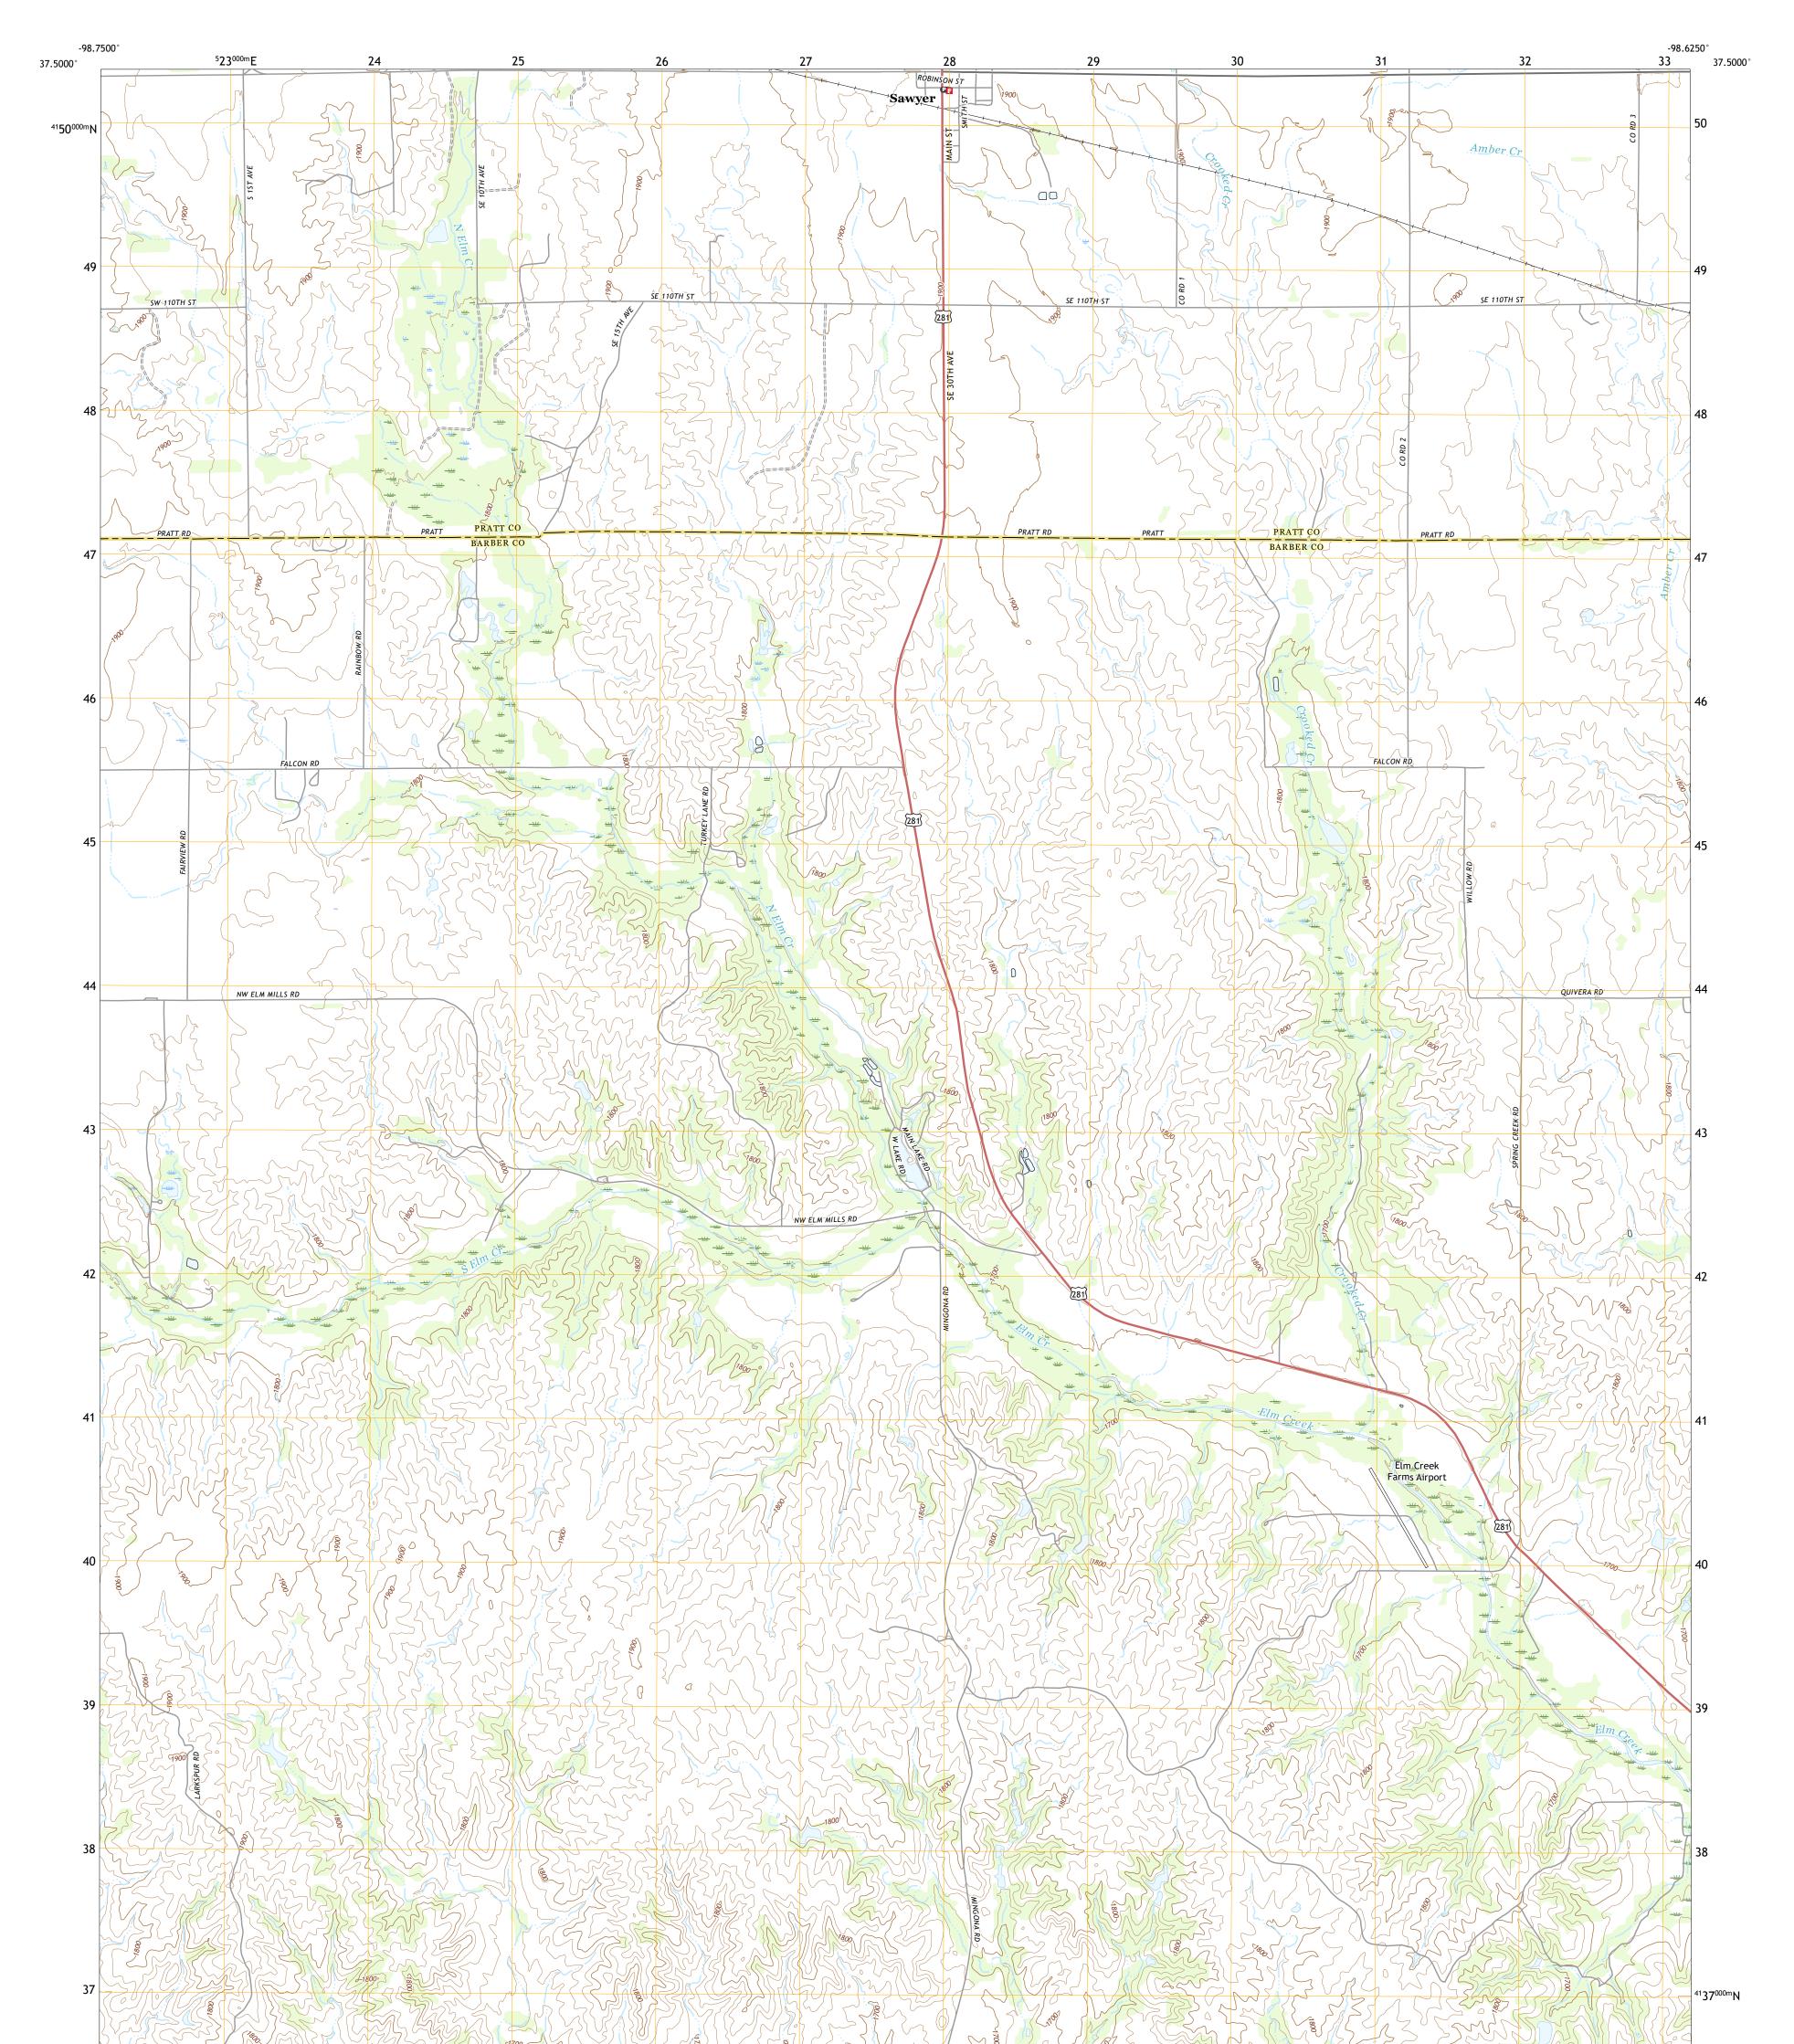

## U.S. DEPARTMENT OF THE INTERIOR U.S. GEOLOGICAL SURVEY

**Produced by the United States Geological Survey** North American Datum of 1983 (NAD83) World Geodetic System of 1984 (WGS84). Projection and 1 000-meter grid:Universal Transverse Mercator, Zone 14S This map is not a legal document. Boundaries may be generalized for this map scale. Private lands within government reservations may not be shown. Obtain permission before entering private lands.

Imagery......NAIP, July 2017 - September 2017 Roads......U.S. Census Bureau, 2015 Names......GNIS, 2008 - 2021 Hydrography......National Hydrography Dataset, 2006 - 2018 Contours.....National Elevation Dataset, 2017 Boundaries.....Multiple sources; see metadata file 2019 - 2021 Public Land Survey System......BLM, 2018 Wetlands......BLM, 2019

NGA REF NO.U S G S X 2 4 K 4 0 1 1 0