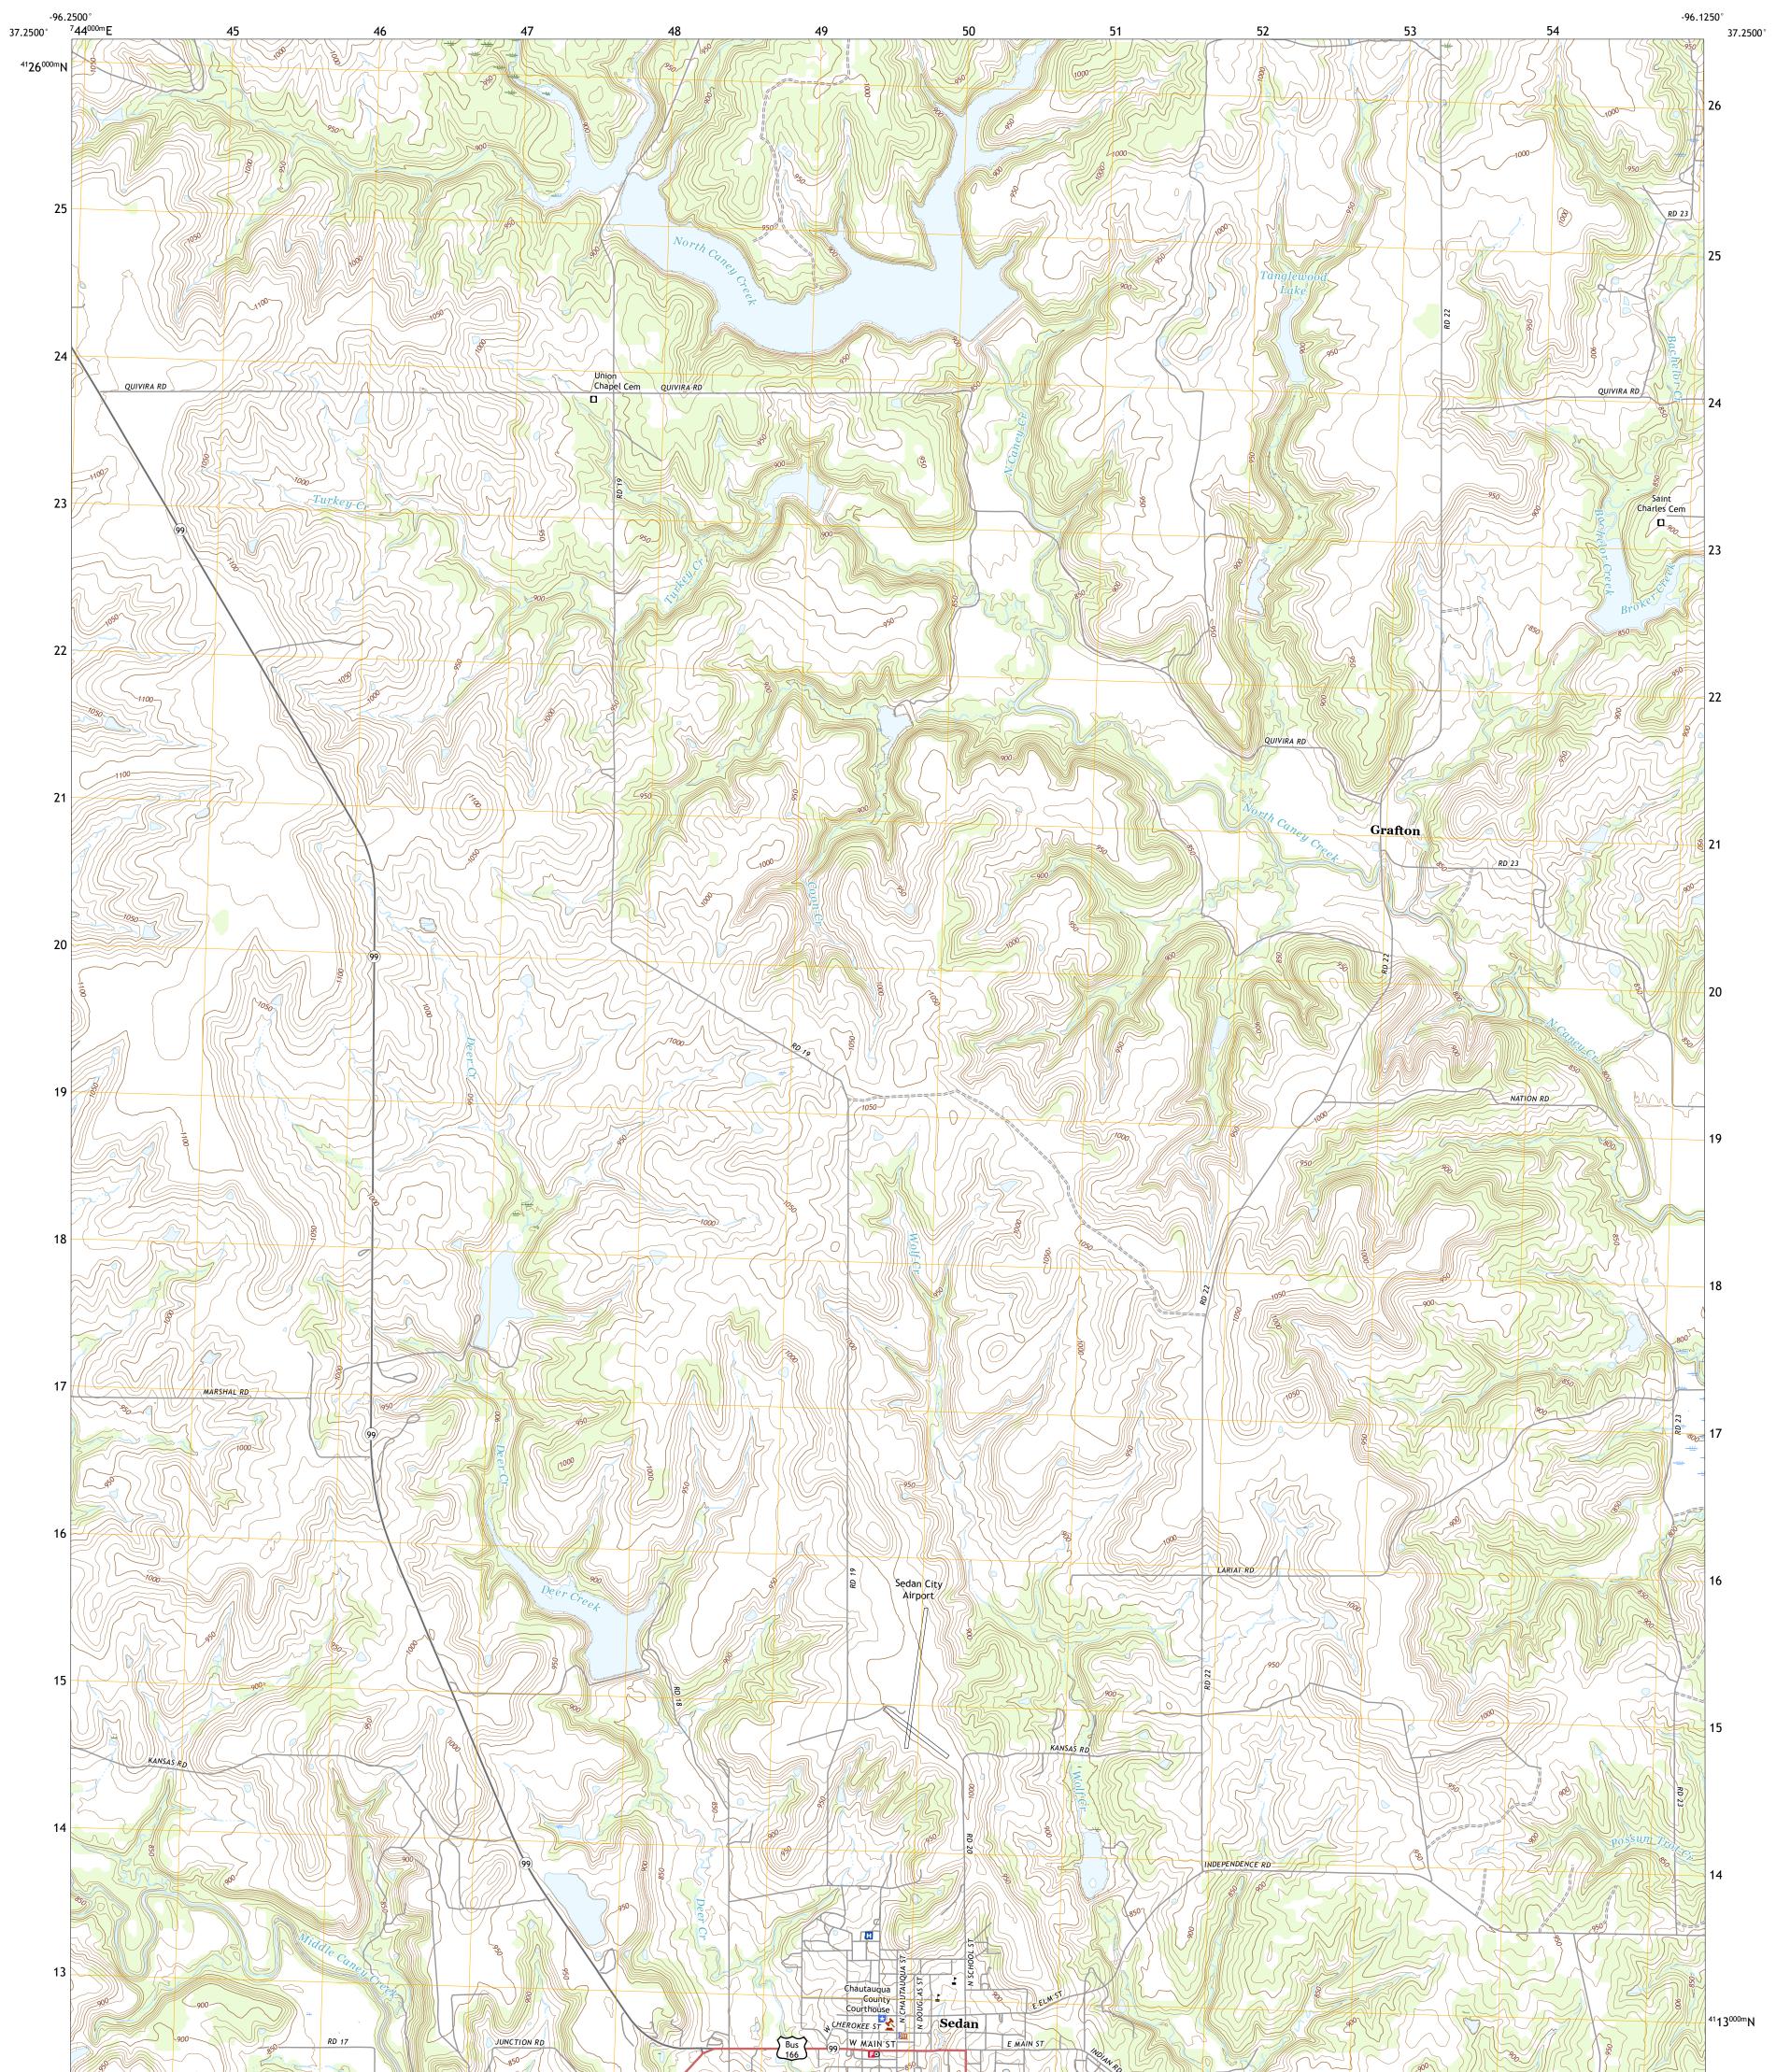

## U.S. DEPARTMENT OF THE INTERIOR U.S. GEOLOGICAL SURVEY

SEDAN QUADRANGLE KANSAS - CHAUTAUQUA COUNTY 7.5-MINUTE SERIES

Produced by the United States Geological Survey North American Datum of 1983 (NAD83) World Geodetic System of 1984 (WGS84). Projection and 1 000-meter grid:Universal Transverse Mercator, Zone 14S This map is not a legal document. Boundaries may be generalized for this map scale. Private lands within government reservations may not be shown. Obtain permission before entering private lands.