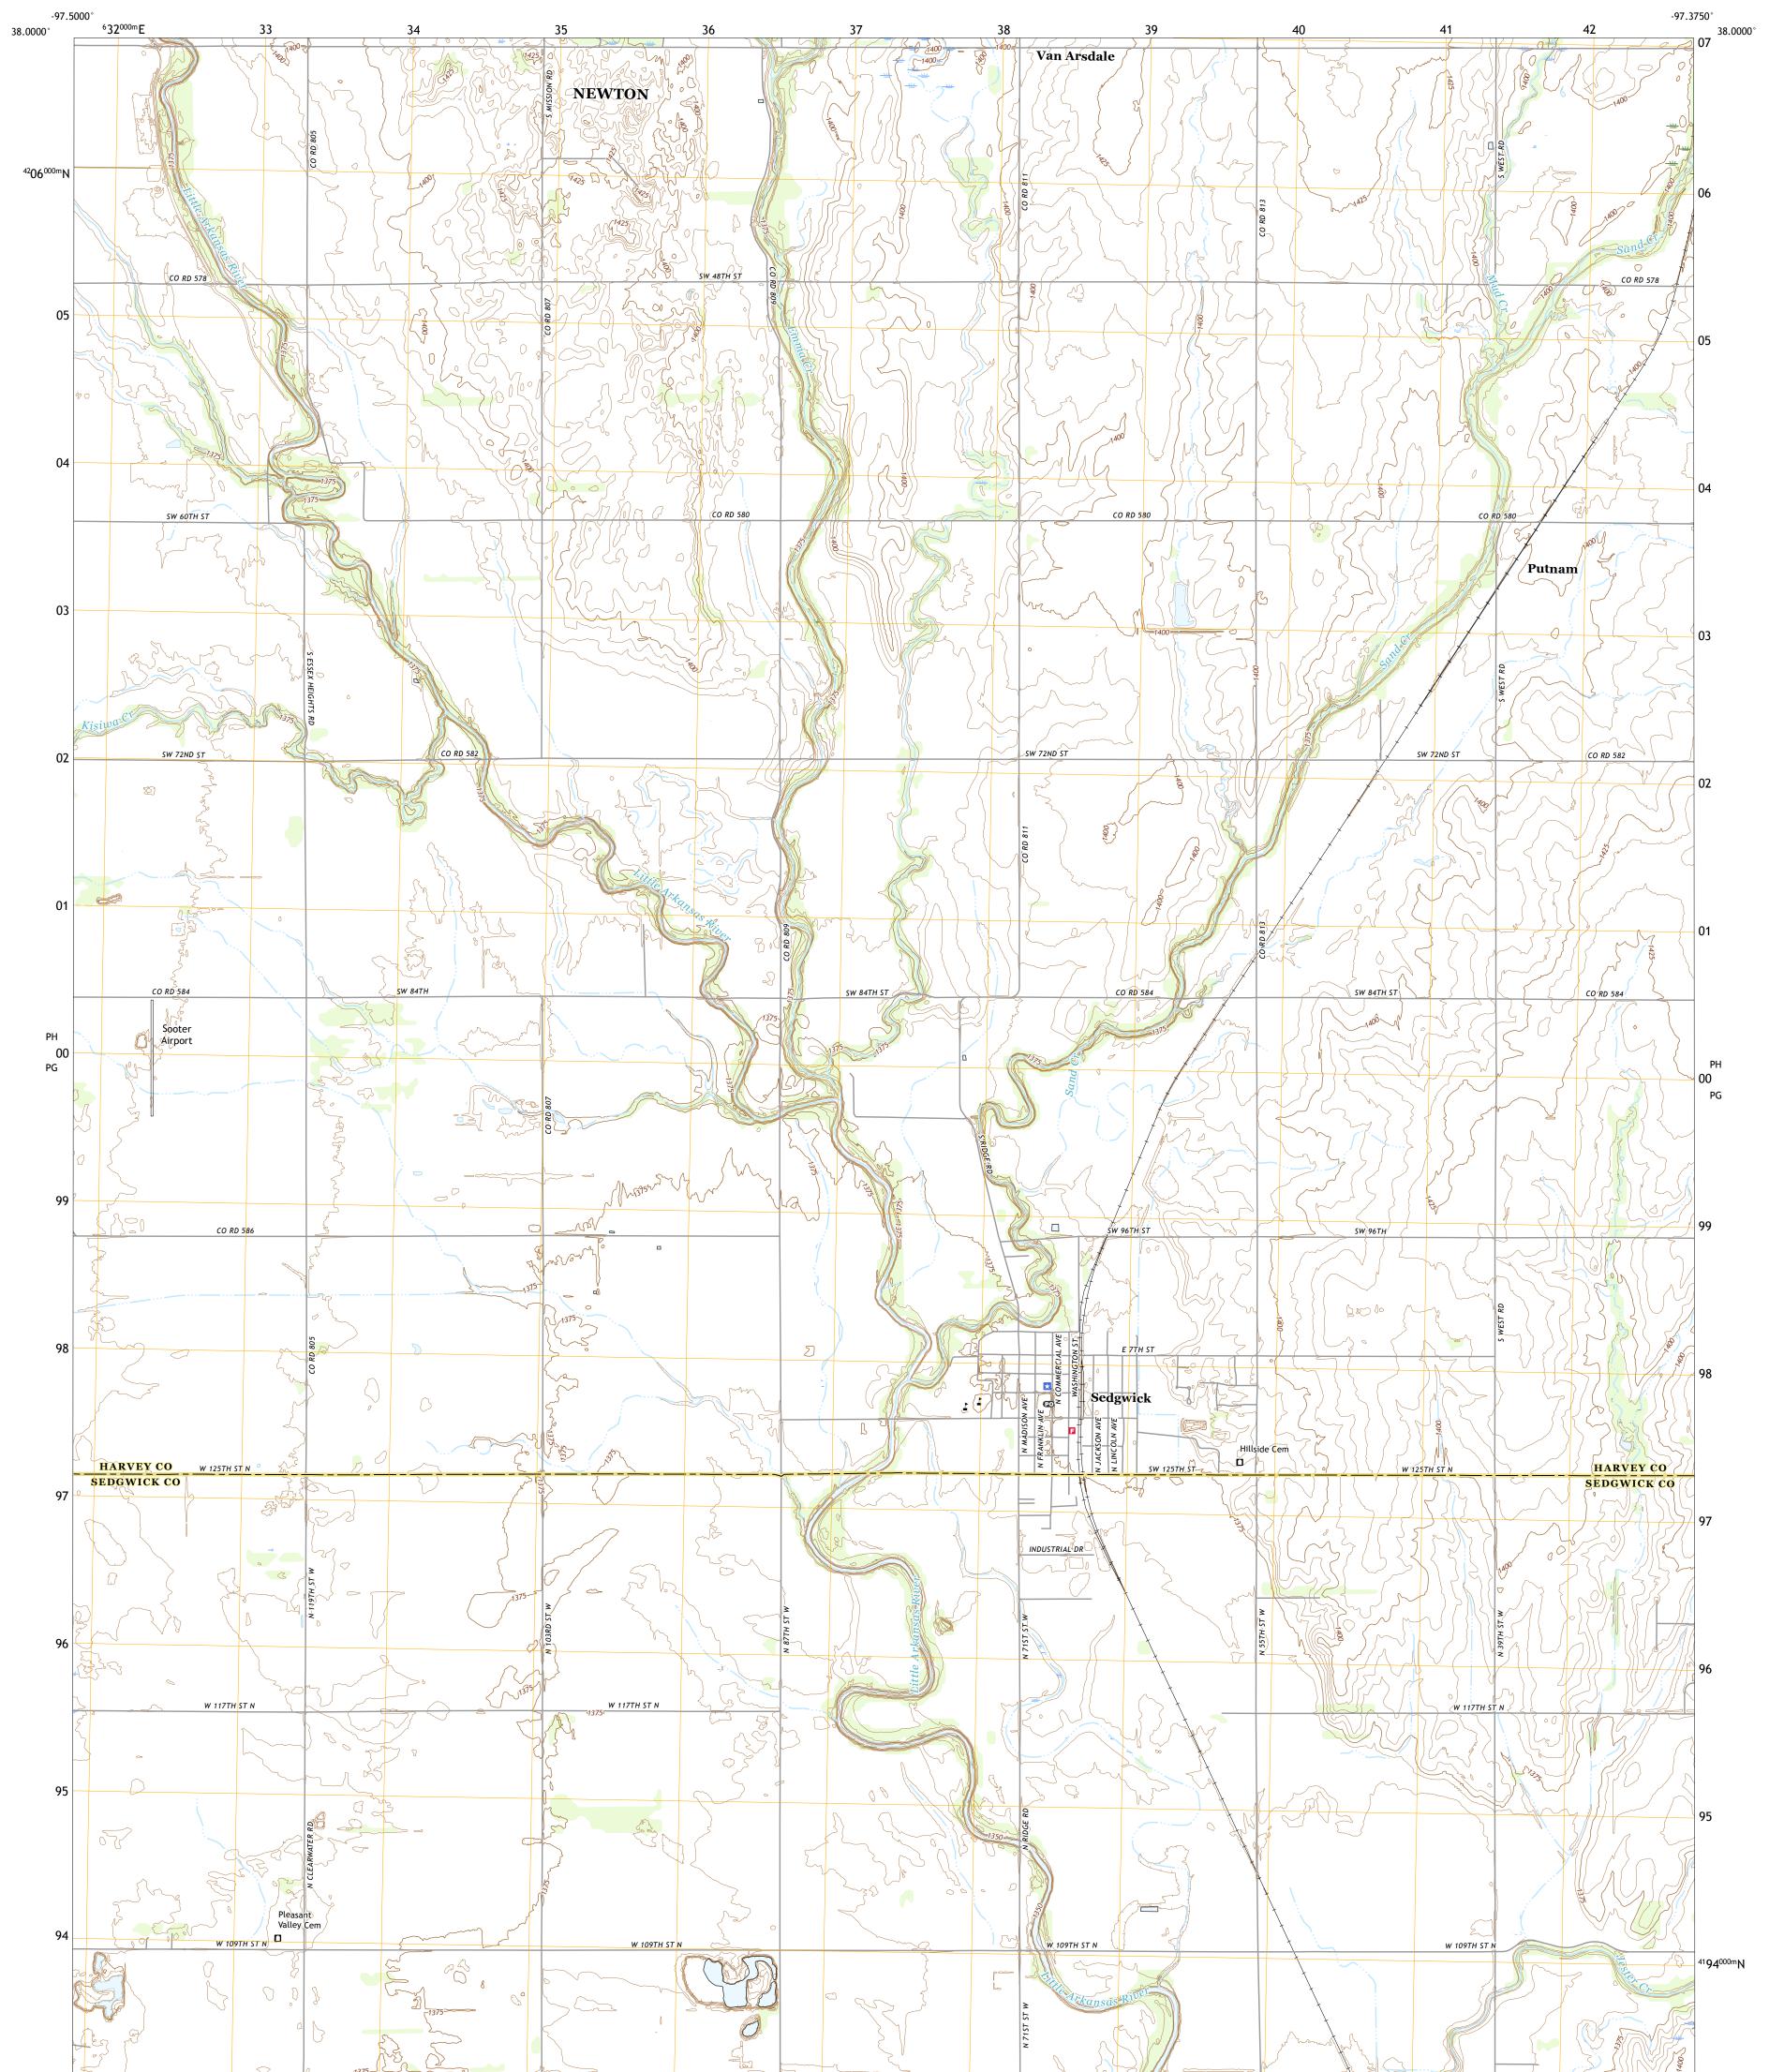

SEDGWICK QUADRANGLE KANSAS 7.5-MINUTE SERIES

Produced by the United States Geological Survey North American Datum of 1983 (NAD83) World Geodetic System of 1984 (WGS84). Projection and 1 000-meter grid: Universal Transverse Mercator, Zone 14S This map is not a legal document. Boundaries may be generalized for this map scale. Private lands within government reservations may not be shown. Obtain permission before entering private lands.

Imagery.... Roads..... Names..... ......NAIP, July 2017 - September 2017 .....U.S. Census Bureau, 2015 - 2018 .....GNIS, 1978 - 2018 

## NSN. 7 6 4 3 0 1 6 3 6 7 7 0 7 NGA REF NO. US GS X 2 4 K 4 0 4 4 4

\_\_\_\_