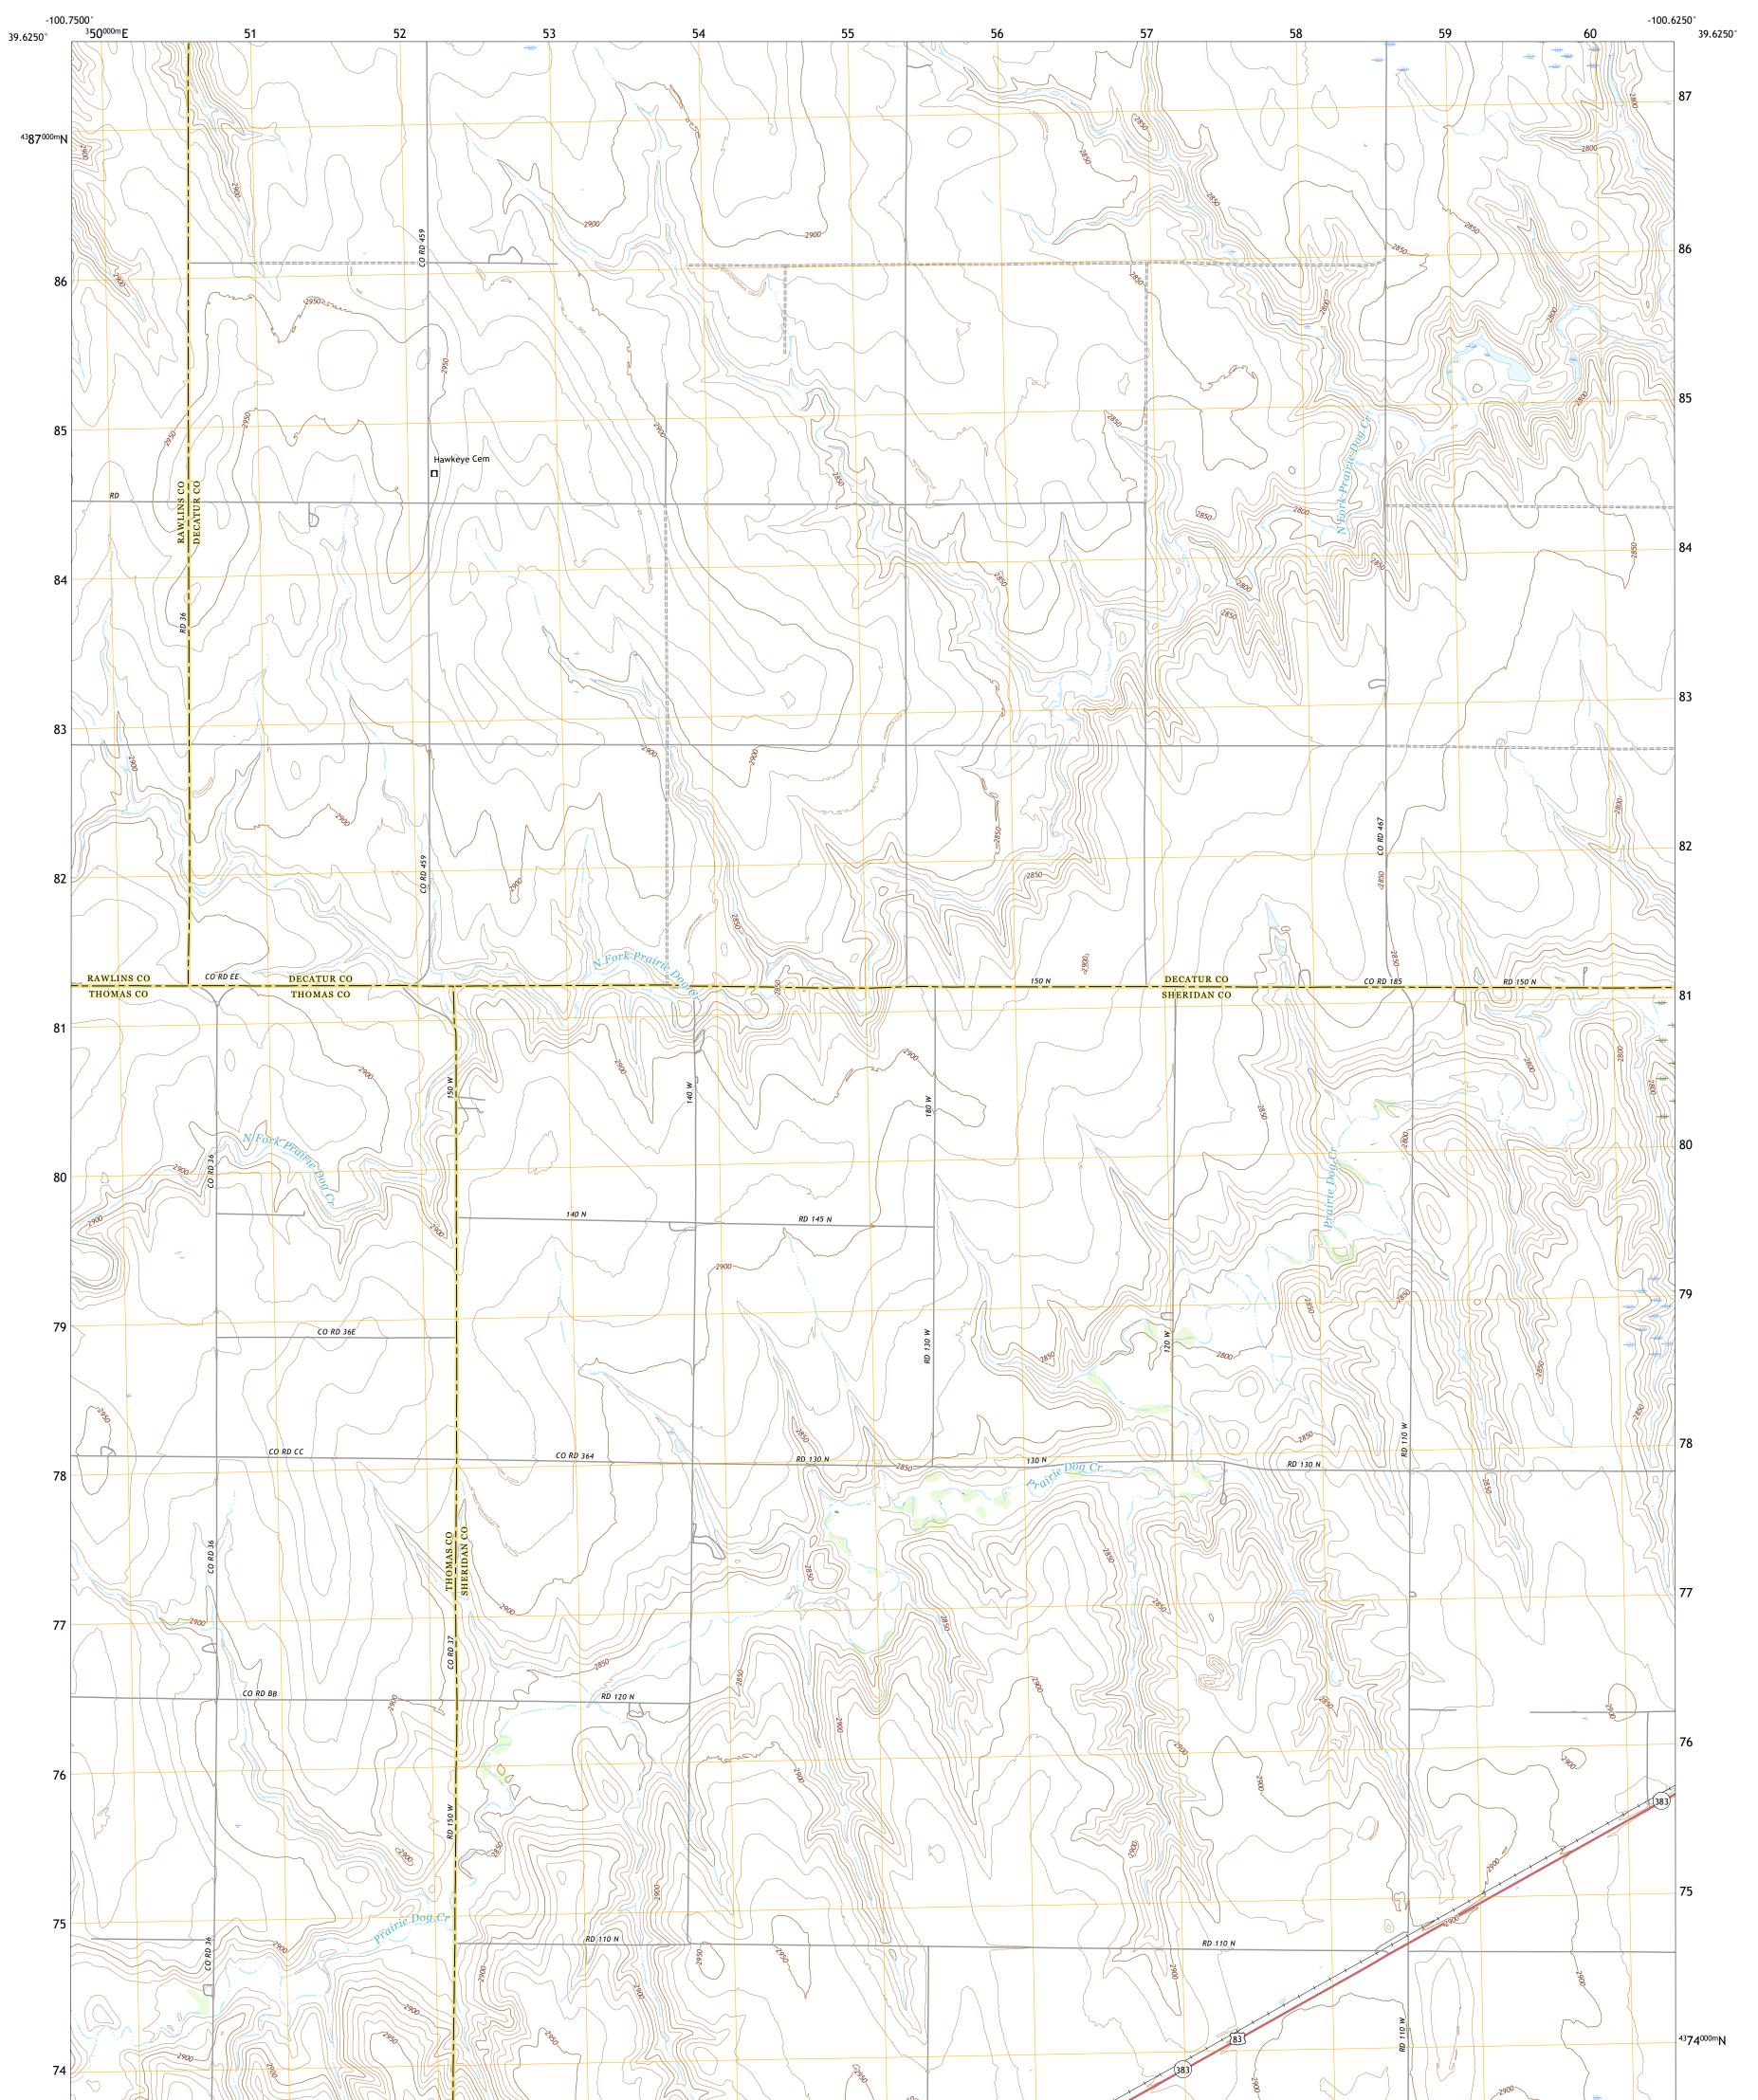

## U.S. DEPARTMENT OF THE INTERIOR U.S. GEOLOGICAL SURVEY

SELDEN SW QUADRANGLE KANSAS 7.5-MINUTE SERIES

Produced by the United States Geological Survey North American Datum of 1983 (NAD83) World Geodetic System of 1984 (WGS84). Projection and 1 000-meter grid:Universal Transverse Mercator, Zone 14S This map is not a legal document. Boundaries may be generalized for this map scale. Private lands within government reservations may not be shown. Obtain permission before entering private lands.