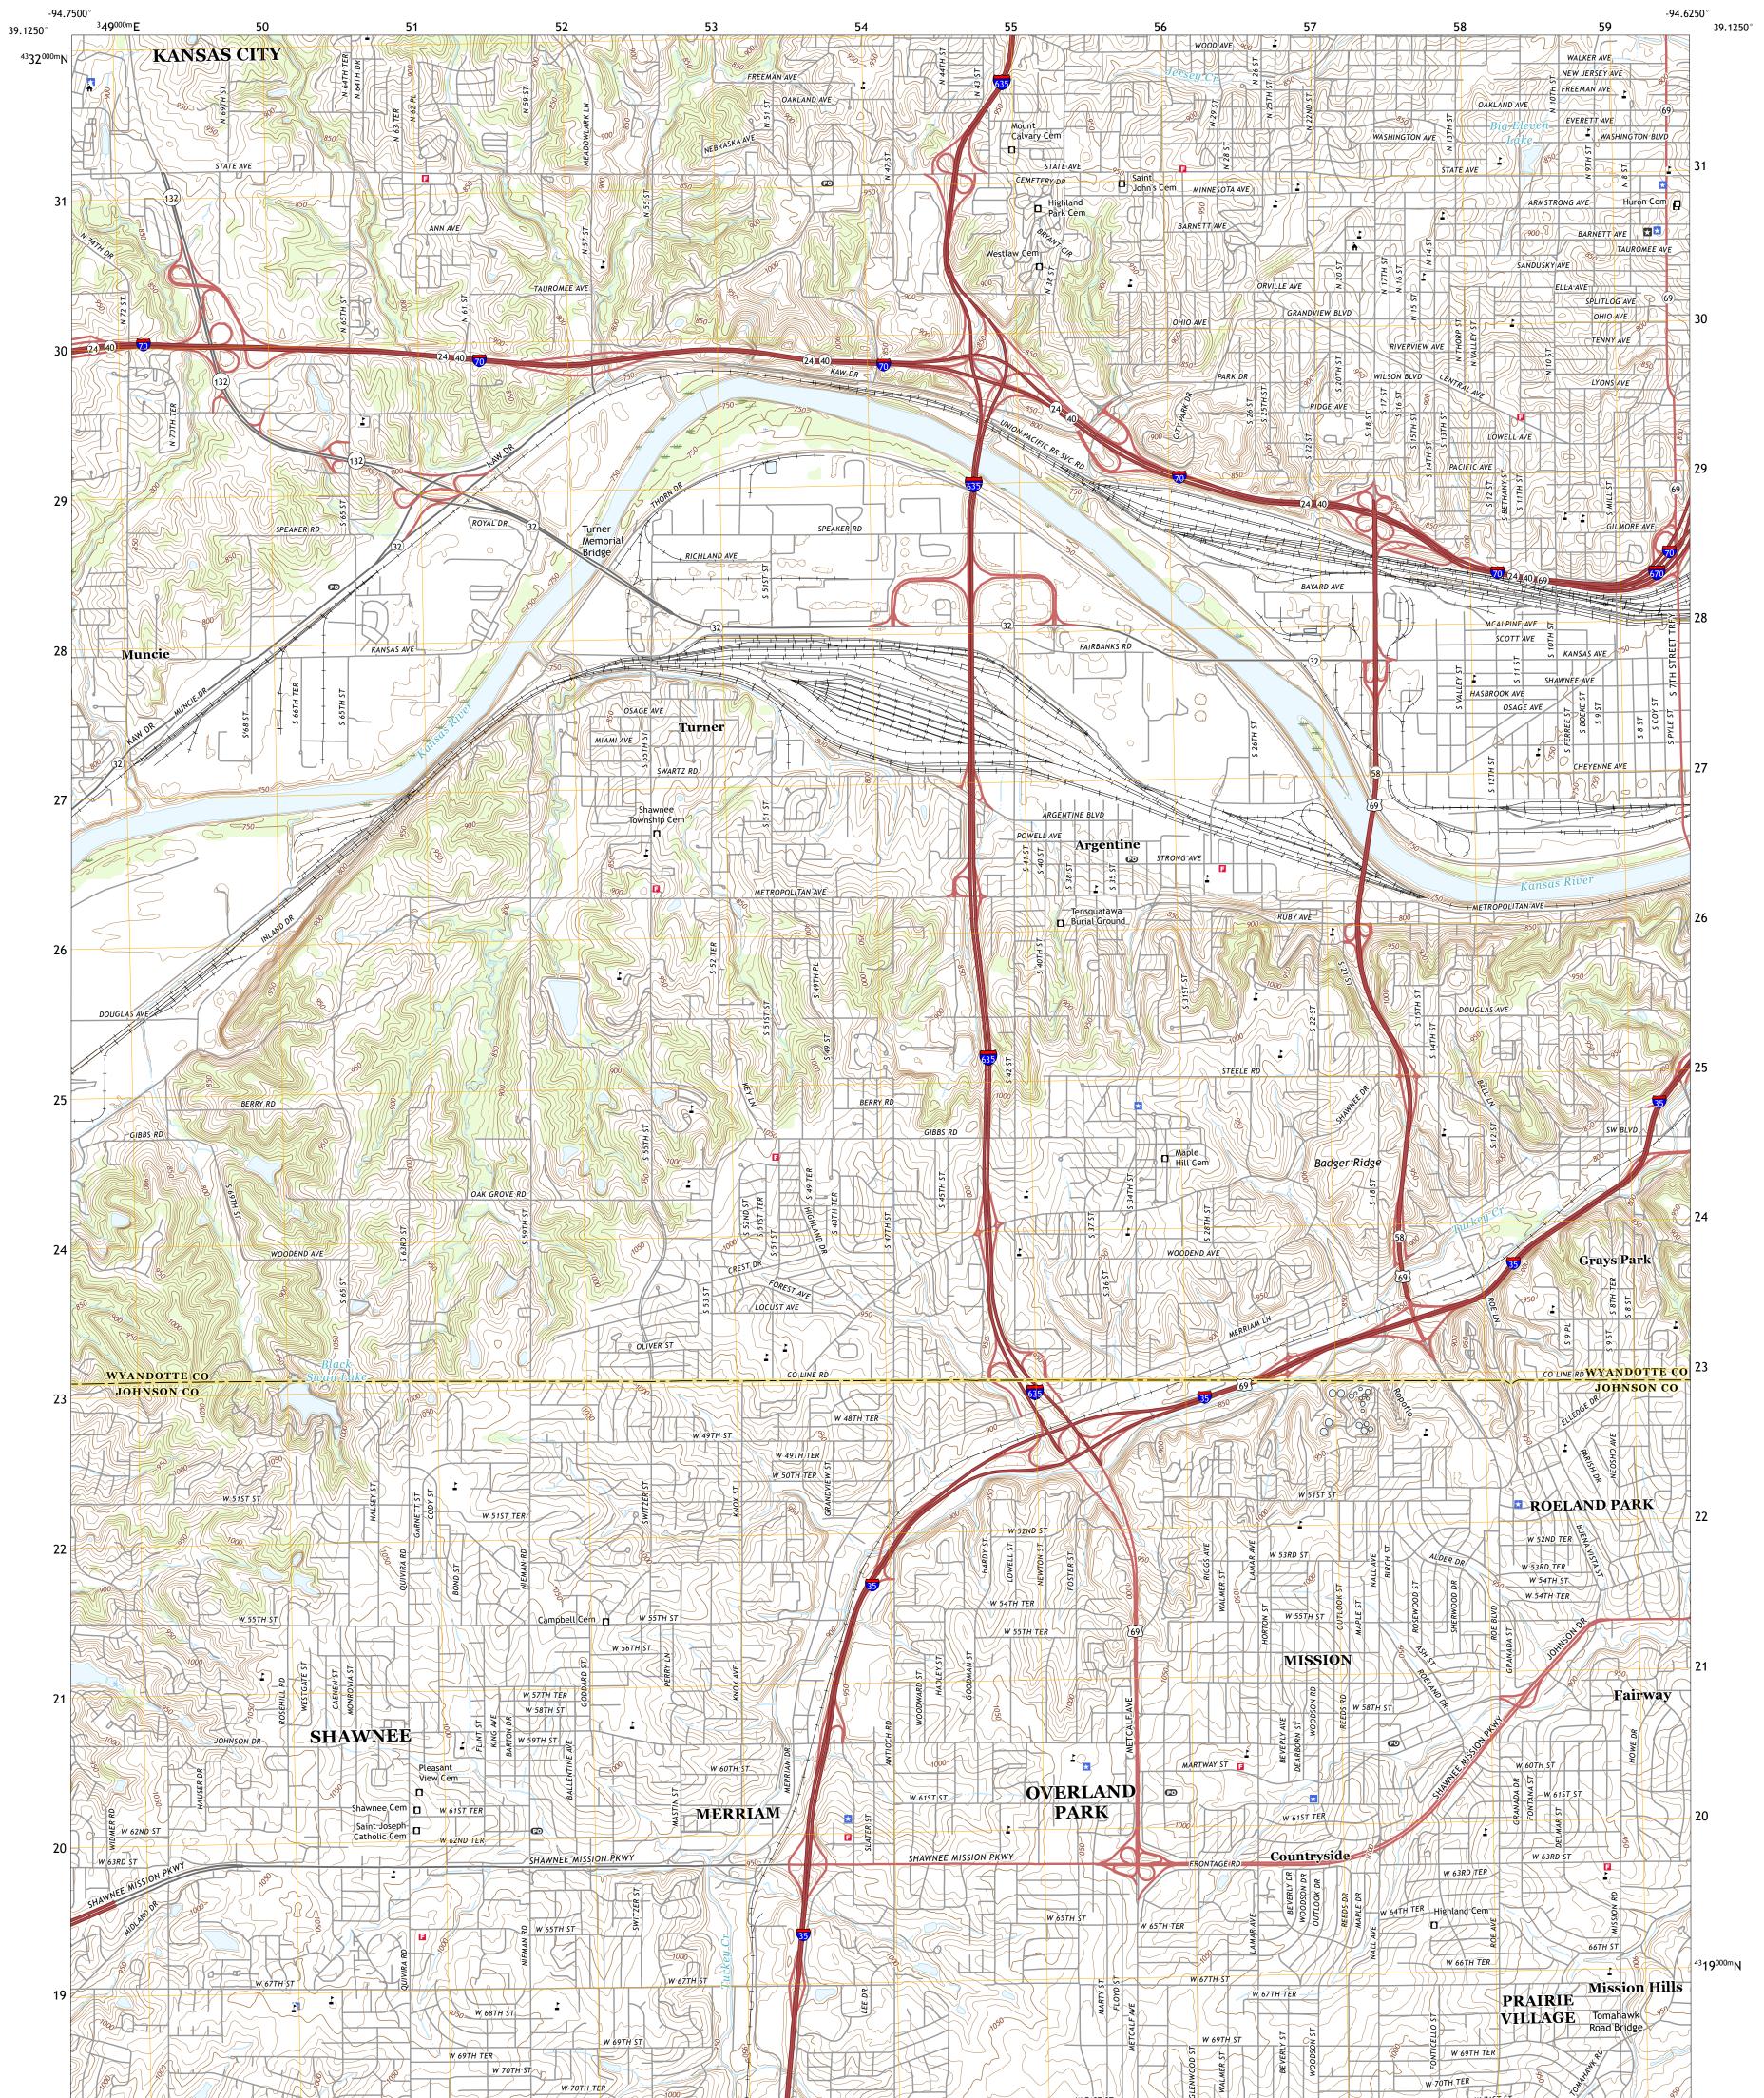

## U.S. DEPARTMENT OF THE INTERIOR U.S. GEOLOGICAL SURVEY

SHAWNEE QUADRANGLE KANSAS 7.5-MINUTE SERIES

Produced by the United States Geological Survey North American Datum of 1983 (NAD83) World Geodetic System of 1984 (WGS84). Projection and 1 000-meter grid:Universal Transverse Mercator, Zone 155 This map is not a legal document. Boundaries may be generalized for this map scale. Private lands within government reservations may not be shown. Obtain permission before entering private lands.

Imagery......NAIP, August 2017 - September 2017Roads......NAIP, August 2017 - September 2017Roads......National SurveyRoads......National HydrographyNames......National HydrographyDataset, 2001 - 2018Contours.....National Elevation Dataset, 2008 - 2014Boundaries......Multiple sources; see metadata file 2016 - 2017Public Land Survey System......BLM, 2016Wetlands.....FWS National Wetlands Inventory 1983 - 1986