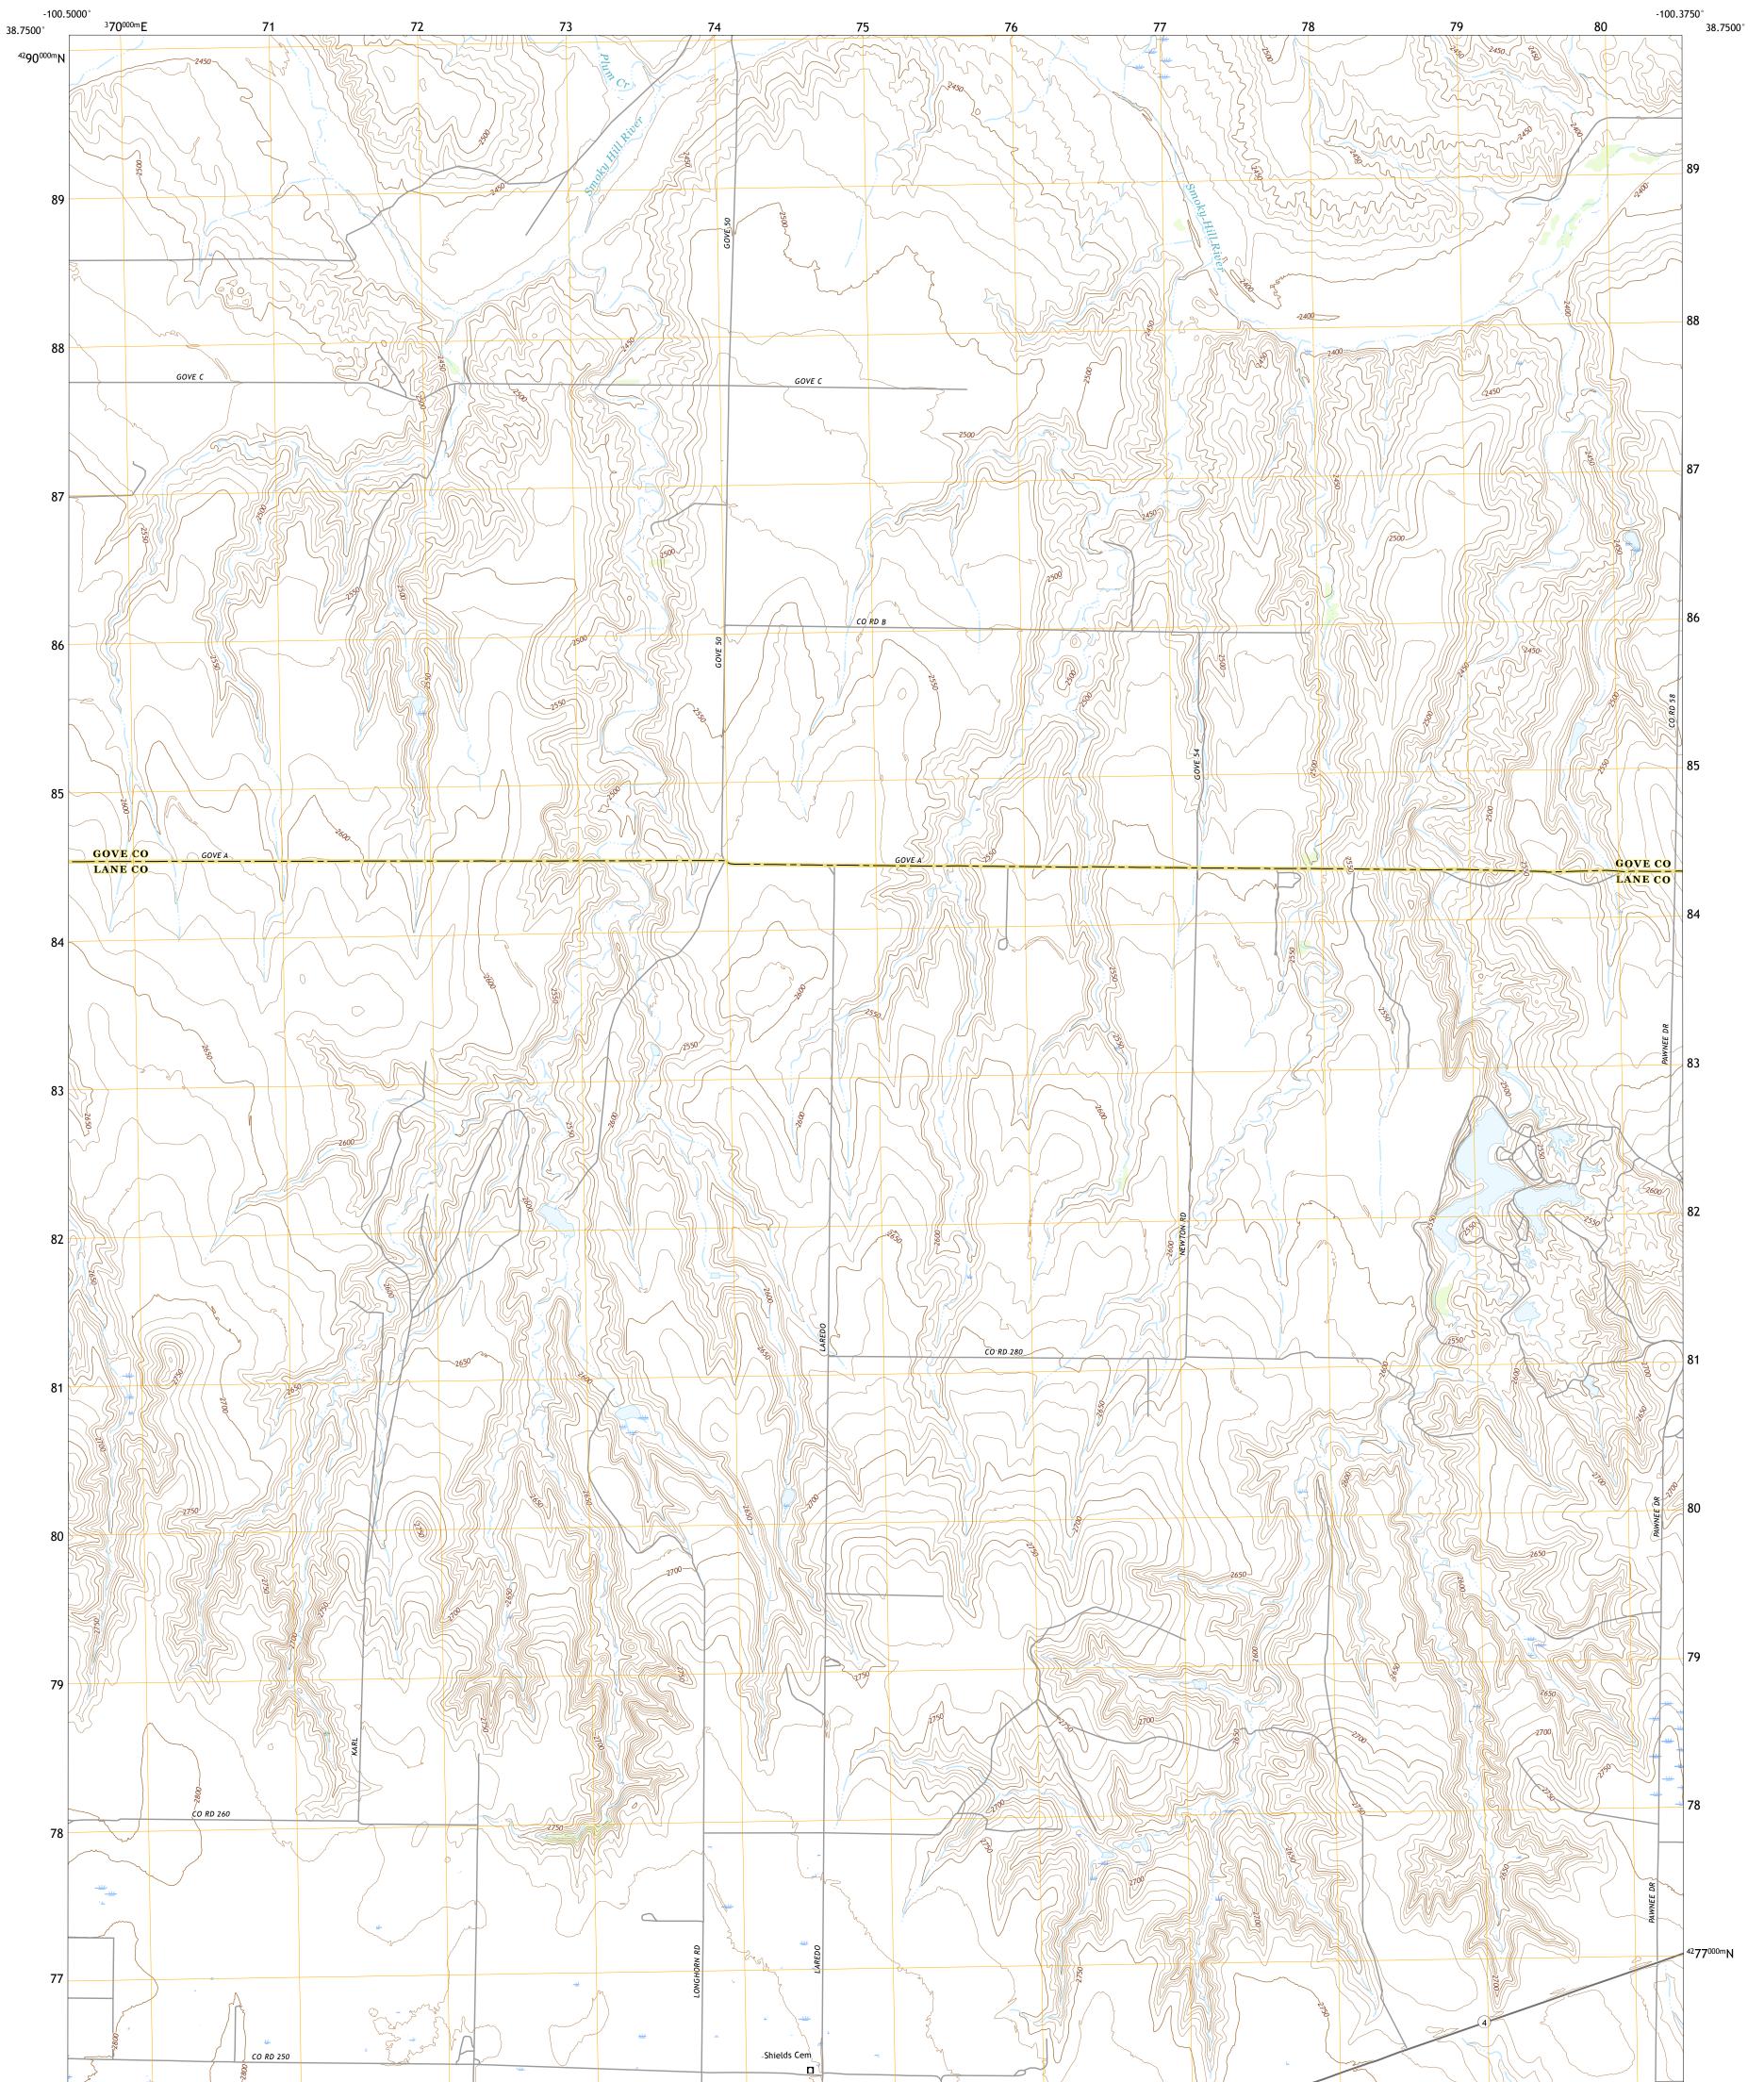

## U.S. DEPARTMENT OF THE INTERIOR U.S. GEOLOGICAL SURVEY

SHIELDS NW QUADRANGLE KANSAS 7.5-MINUTE SERIES

**Produced by the United States Geological Survey** North American Datum of 1983 (NAD83) World Geodetic System of 1984 (WGS84). Projection and 1 000-meter grid:Universal Transverse Mercator, Zone 14S This map is not a legal document. Boundaries may be generalized for this map scale. Private lands within government reservations may not be shown. Obtain permission before entering private lands.

Imagery......NAIP, July 2017 - September 2017 Roads.......Q018 Names.......GNIS, 1978 - 2016 Hydrography......Sational Hydrography Dataset, 2006 - 2018 Contours......National Elevation Dataset, 2014 - 2018 Boundaries......Multiple sources; see metadata file 2016 - 2017 Public Land Survey System......BLM, 2016 Wetlands......BLM, 2016