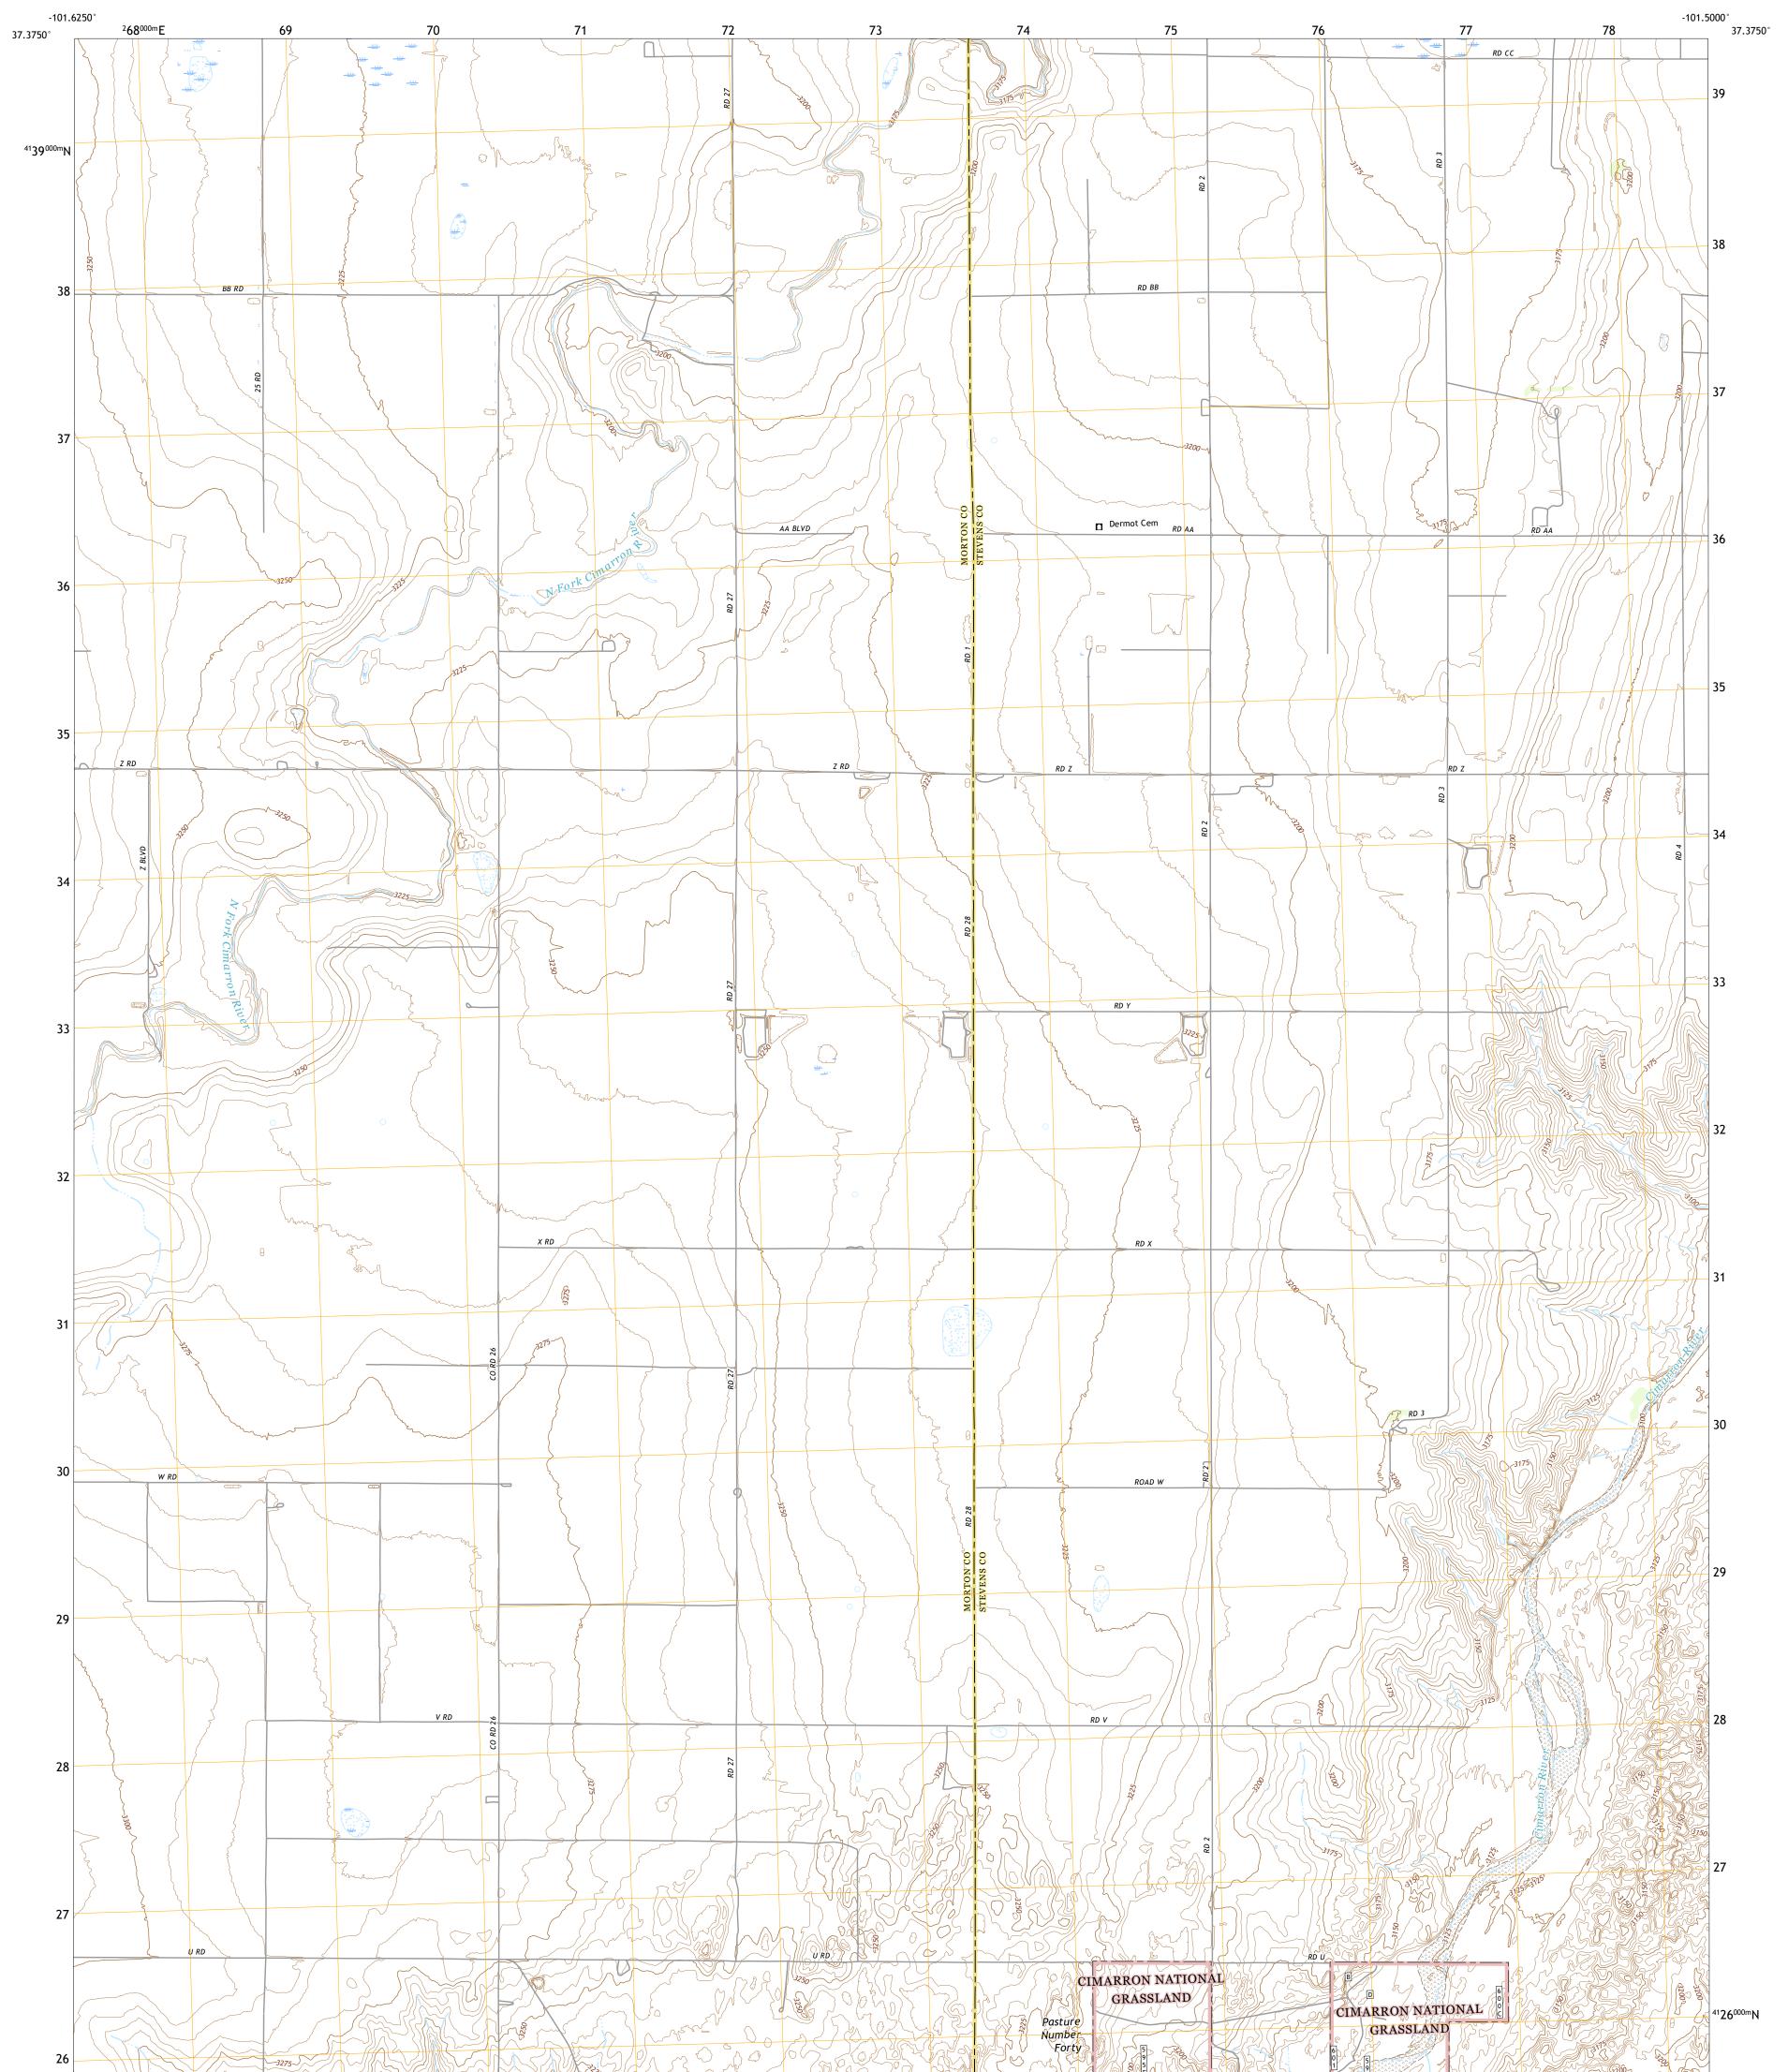

## U.S. DEPARTMENT OF THE INTERIOR U.S. GEOLOGICAL SURVEY

DUEST STRAFE

SHORE AIRPORT SE QUADRANGLE KANSAS 7.5-MINUTE SERIES

Produced by the United States Geological Survey North American Datum of 1983 (NAD83) World Geodetic System of 1984 (WGS84). Projection and 1 000-meter grid:Universal Transverse Mercator, Zone 14S This map is not a legal document. Boundaries may be generalized for this map scale. Private lands within government reservations may not be shown. Obtain permission before entering private lands.

SHORE AIRPORT SE, KS

2022