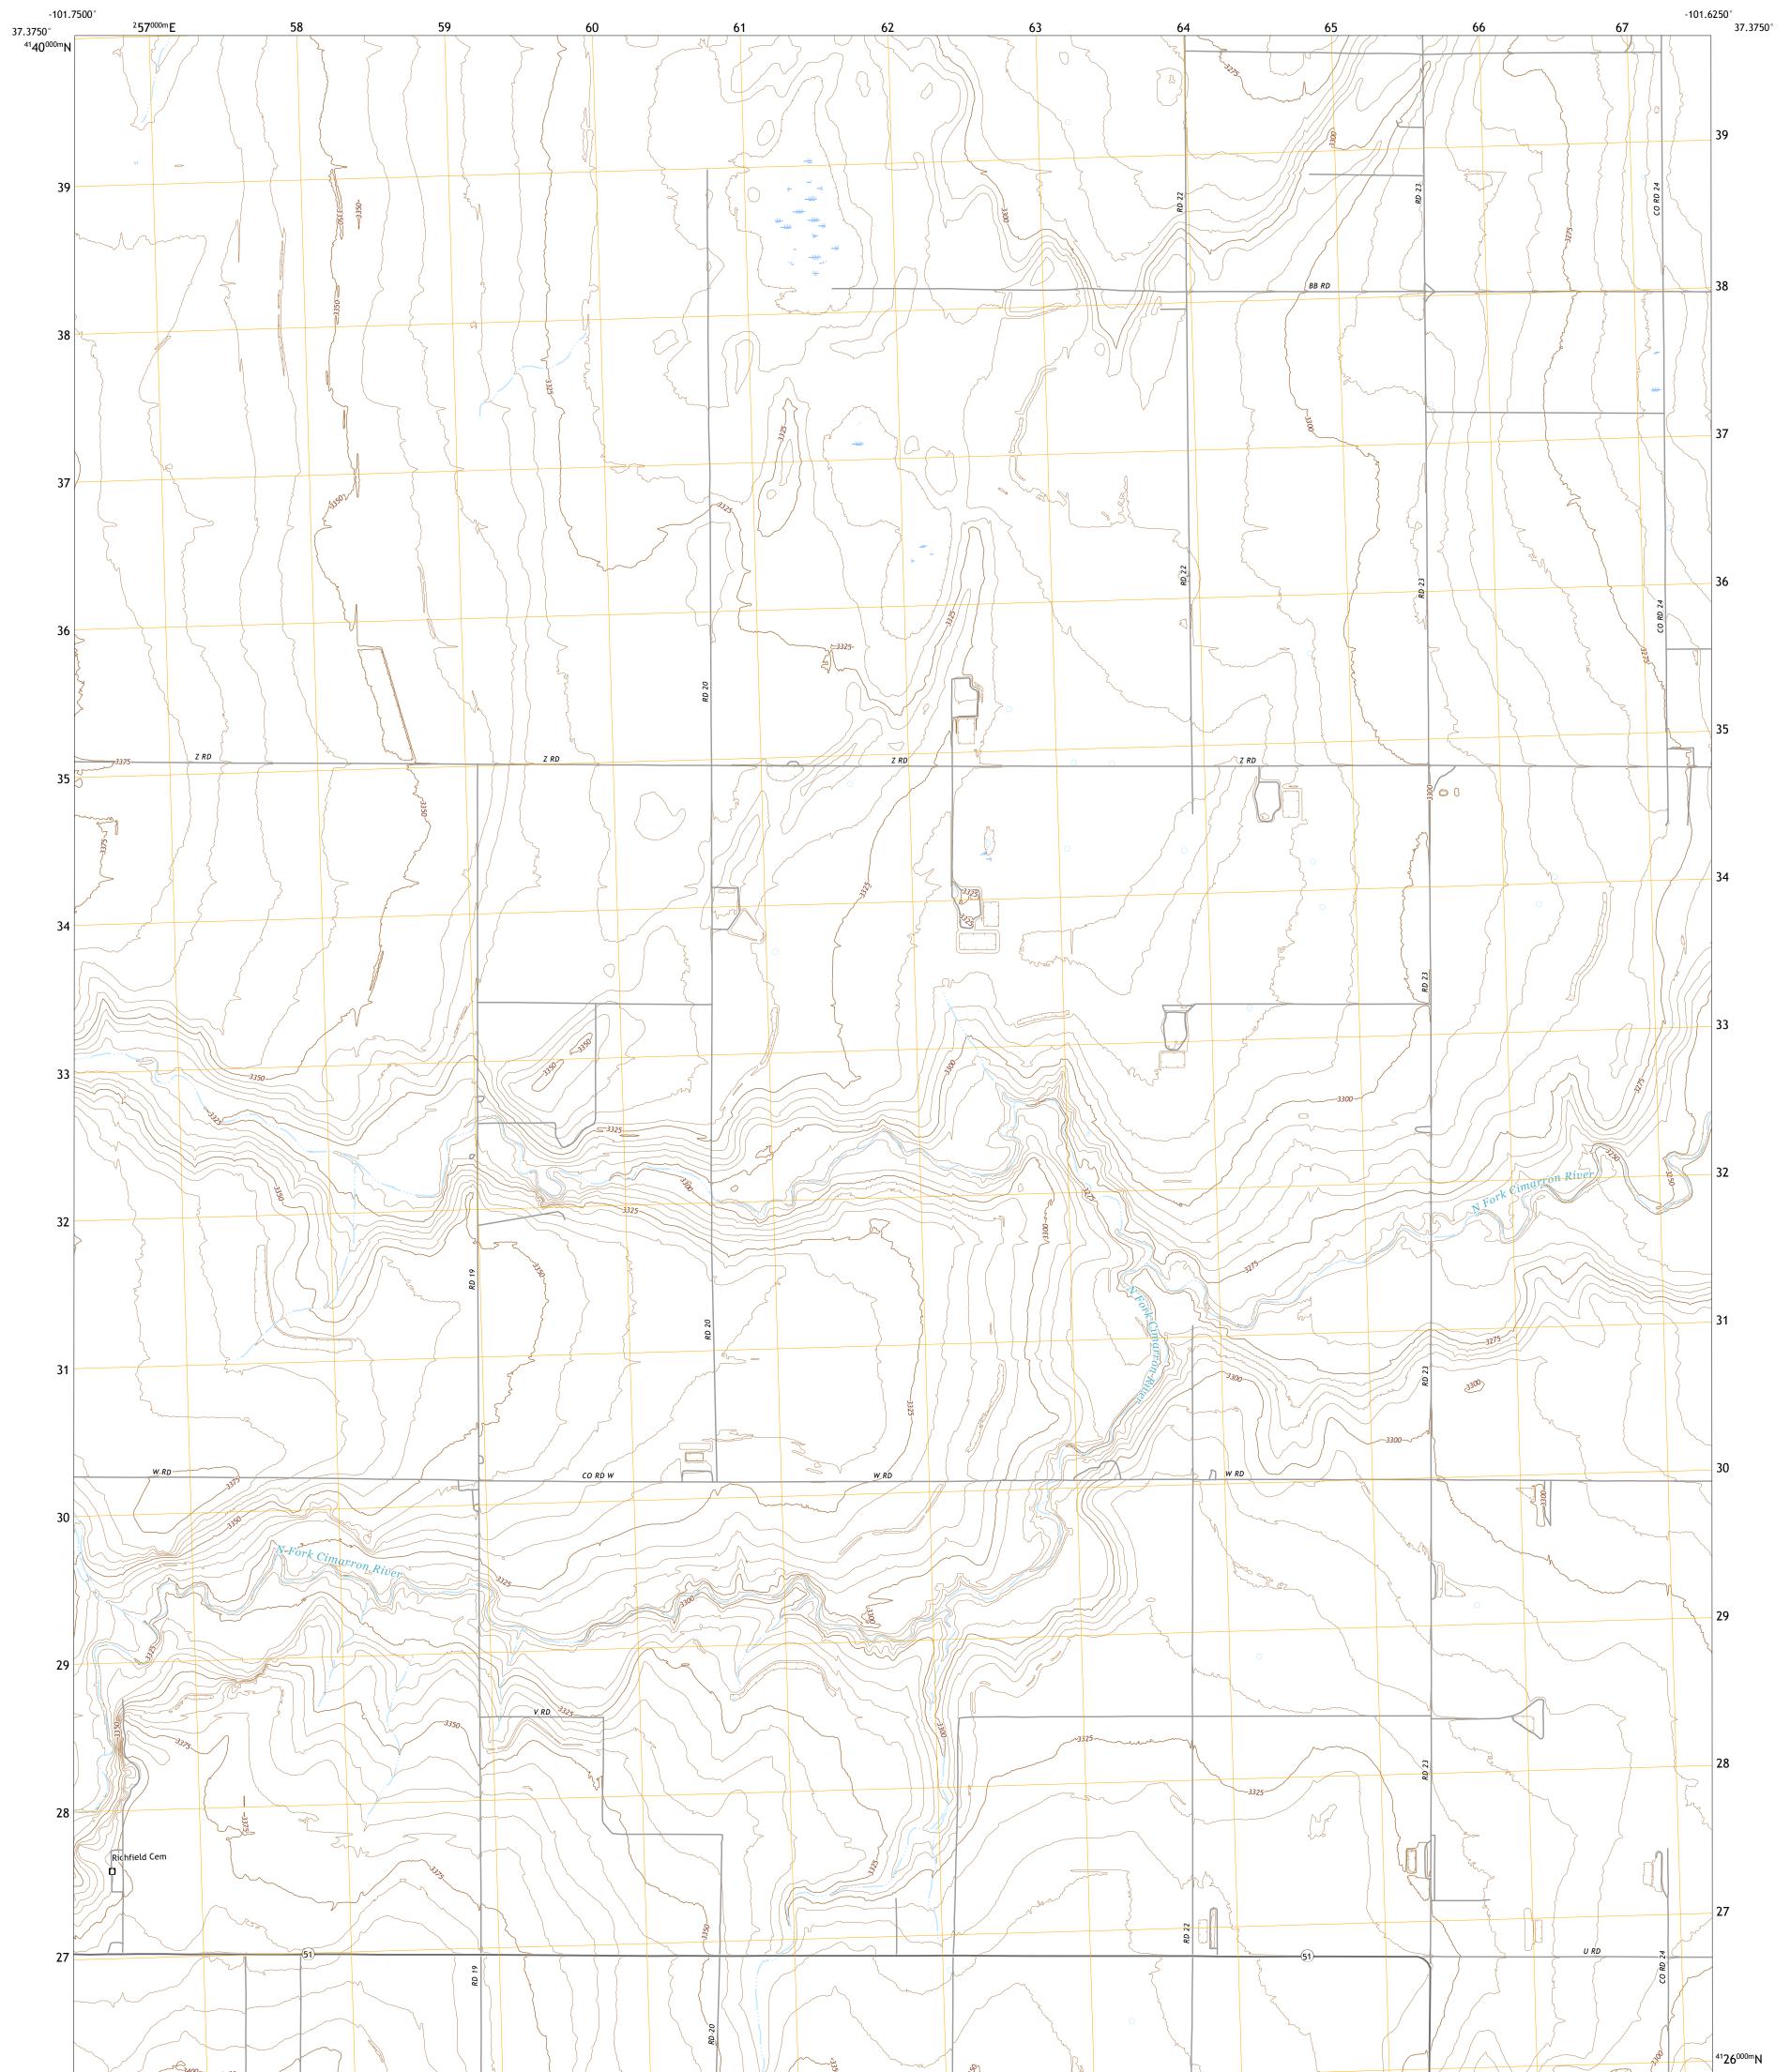

## SHORE AIRPORT SW QUADRANGLE KANSAS - MORTON COUNTY 7.5-MINUTE SERIES

Produced by the United States Geological Survey North American Datum of 1983 (NAD83) World Geodetic System of 1984 (WGS84). Projection and 1 000-meter grid:Universal Transverse Mercator, Zone 14S This map is not a legal document. Boundaries may be generalized for this map scale. Private lands within government reservations may not be shown. Obtain permission before entering private lands.