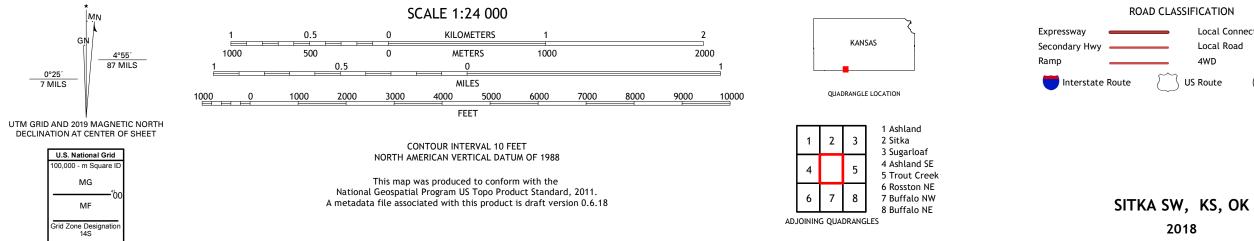

## U.S. DEPARTMENT OF THE INTERIOR U.S. GEOLOGICAL SURVEY

SITKA SW QUADRANGLE KANSAS - OKLAHOMA 7.5-MINUTE SERIES

Produced by the United States Geological Survey North American Datum of 1983 (NAD83) World Geodetic System of 1984 (WGS84). Projection and 1 000-meter grid:Universal Transverse Mercator, Zone 14S This map is not a legal document. Boundaries may be generalized for this map scale. Private lands within government reservations may not be shown. Obtain permission before entering private lands.

ROAD CLASSIFICATION Local Connector Local Road 4WD US Route State Route