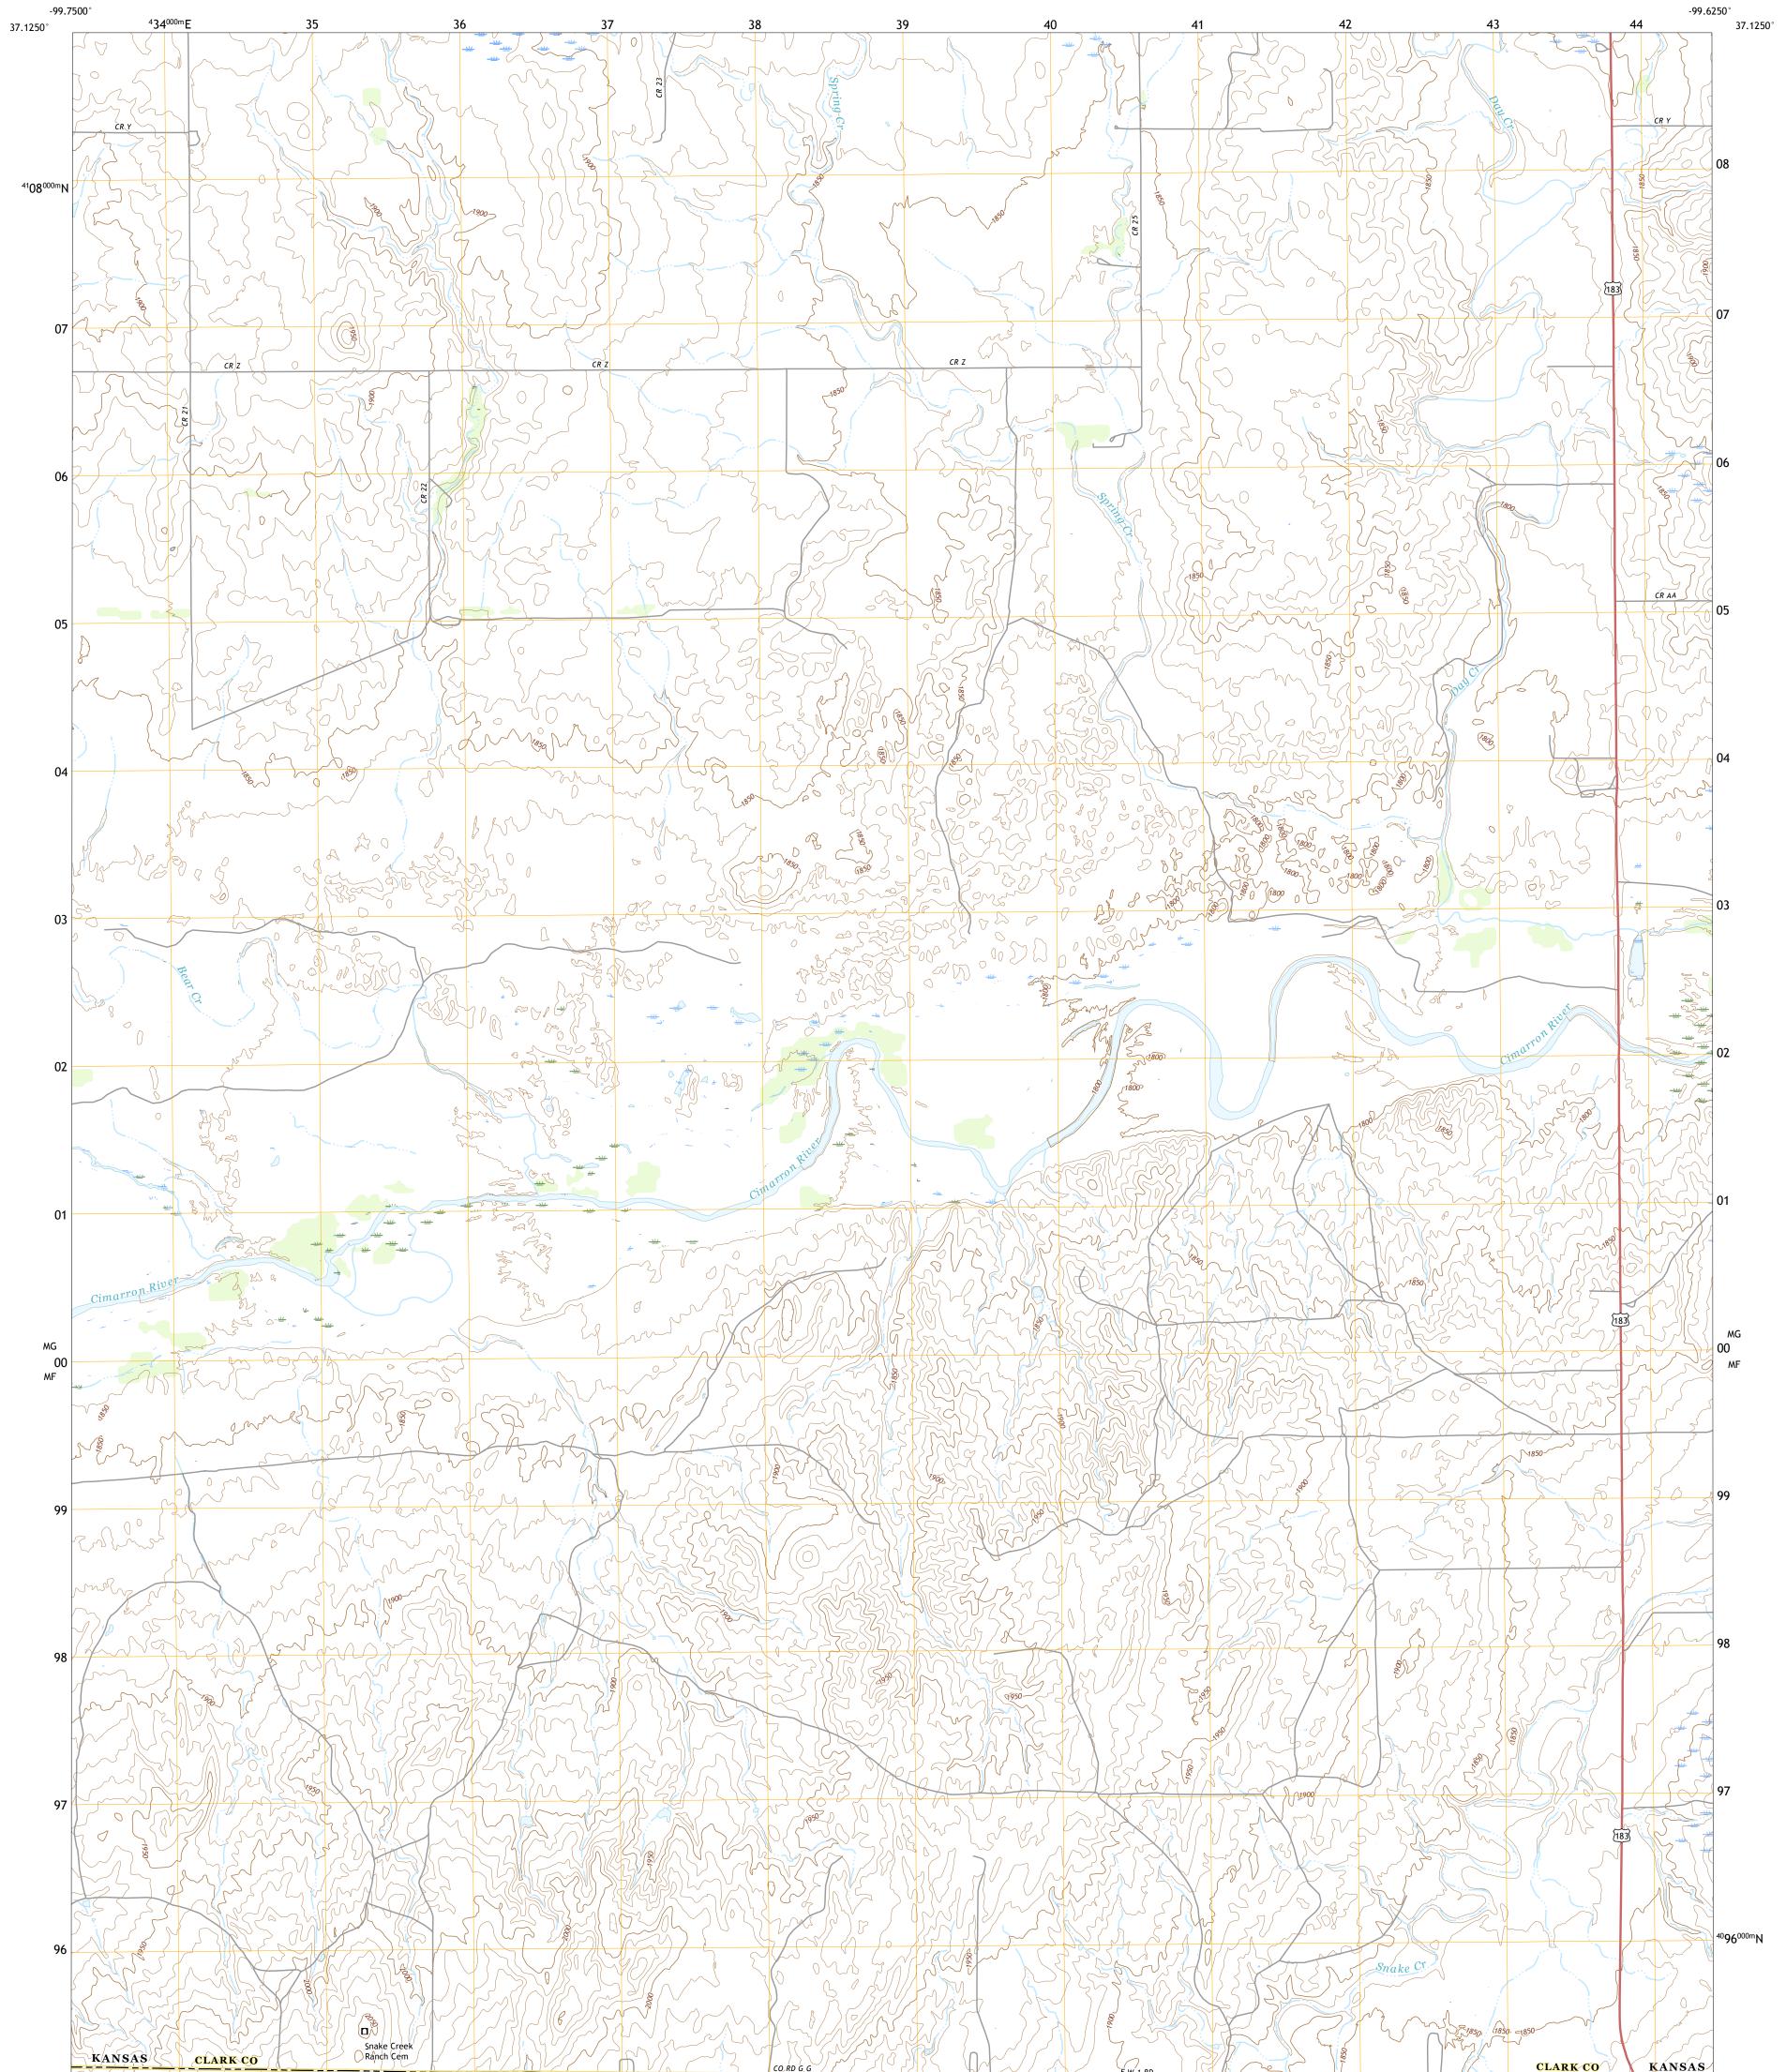

## U.S. DEPARTMENT OF THE INTERIOR U.S. GEOLOGICAL SURVEY

SITKA SW QUADRANGLE KANSAS - OKLAHOMA 7.5-MINUTE SERIES

Produced by the United States Geological Survey North American Datum of 1983 (NAD83) World Geodetic System of 1984 (WGS84). Projection and 1 000-meter grid:Universal Transverse Mercator, Zone 14S This map is not a legal document. Boundaries may be generalized for this map scale. Private lands within government reservations may not be shown. Obtain permission before entering private lands.

Imagery......NAIP, May 2017 - September 2017 Roads.......GNIS, 2015 - 2018 Names......GNIS, 2014 - 2016 Hydrography......GNIS, 2014 - 2016 Contours.....National Hydrography Dataset, 2006 - 2018 Contours.....National Elevation Dataset, 2015 Boundaries.....Multiple sources; see metadata file 2016 - 2017 Public Land Survey System......BLM, 2016 Wetlands......BLM, 2016