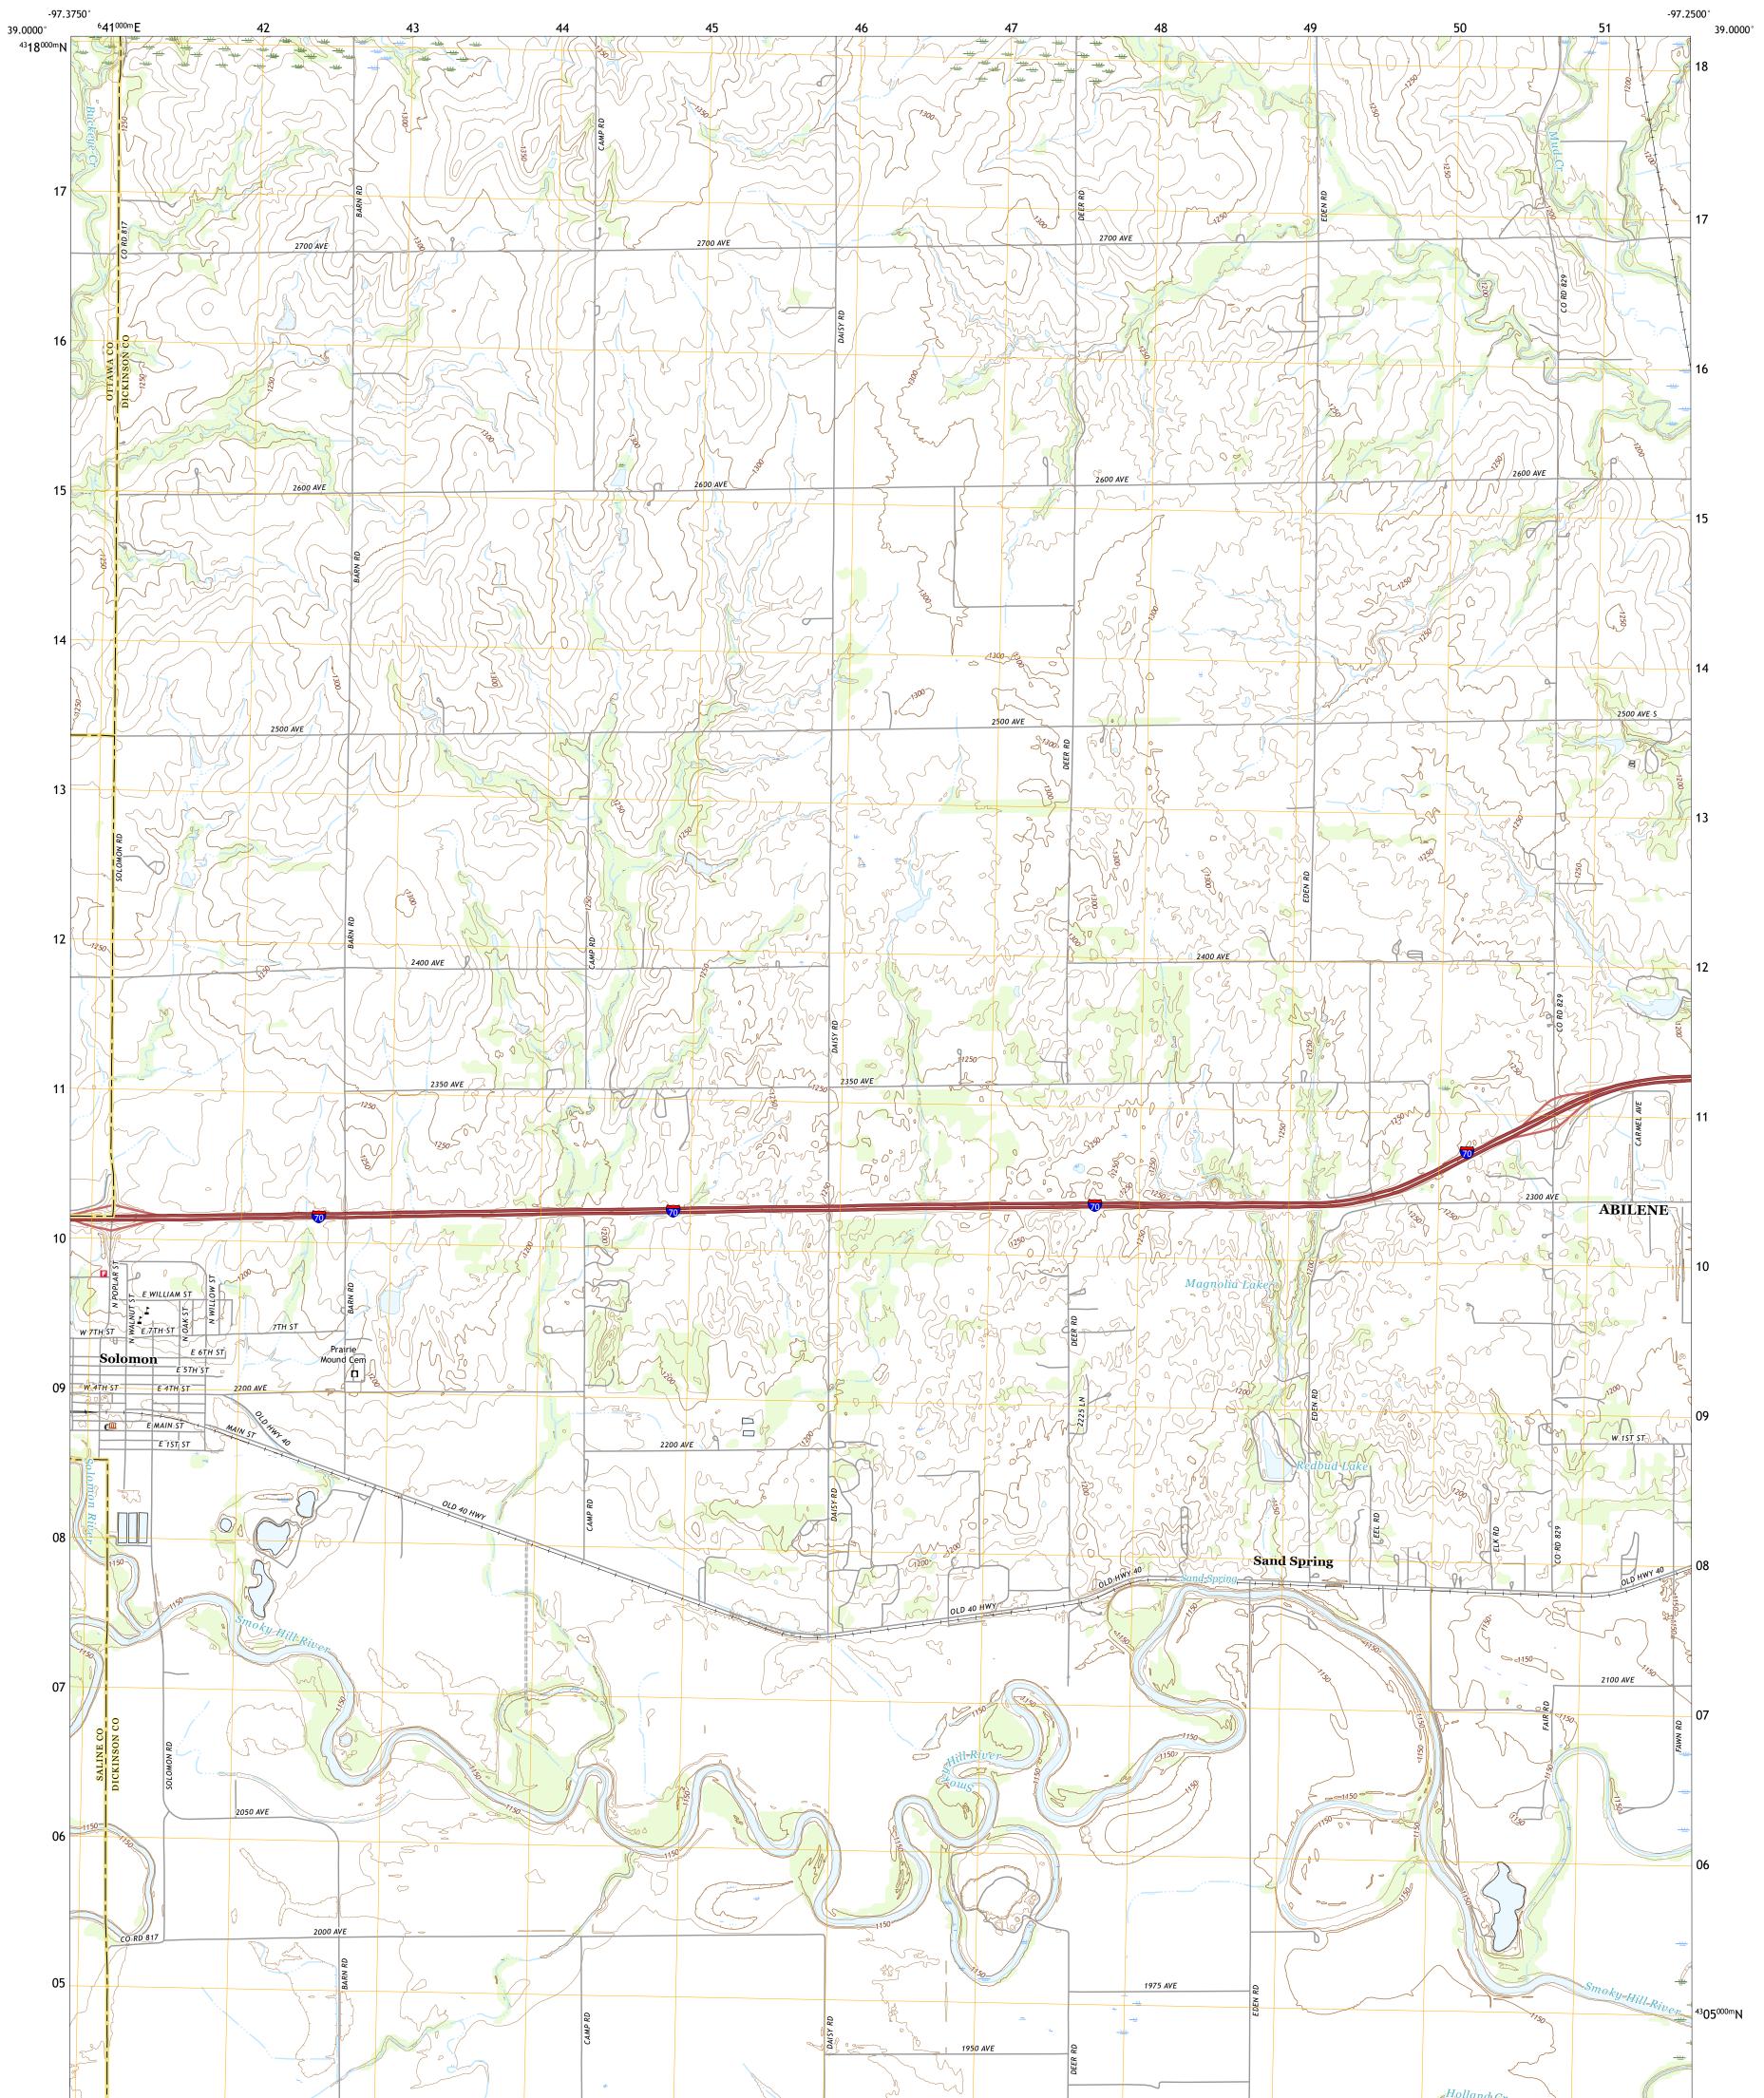

## U.S. DEPARTMENT OF THE INTERIOR U.S. GEOLOGICAL SURVEY

SOLOMON QUADRANGLE KANSAS 7.5-MINUTE SERIES

Produced by the United States Geological Survey North American Datum of 1983 (NAD83) World Geodetic System of 1984 (WGS84). Projection and 1 000-meter grid:Universal Transverse Mercator, Zone 145 This map is not a legal document. Boundaries may be generalized for this map scale. Private lands within government reservations may not be shown. Obtain permission before entering private lands.

Imagery......NAIP, July 2017 - September 2017 Roads.......GNIS, 1978 - 2021 Names......GNIS, 1978 - 2021 Hydrography......GNIS, 1978 - 2021 Hydrography......National Hydrography Dataset, 2004 - 2018 Contours.....National Elevation Dataset, 2014 Boundaries.....Multiple sources; see metadata file 2019 - 2021 Public Land Survey System......BLM, 2018 Wetlands......BLM, 2018