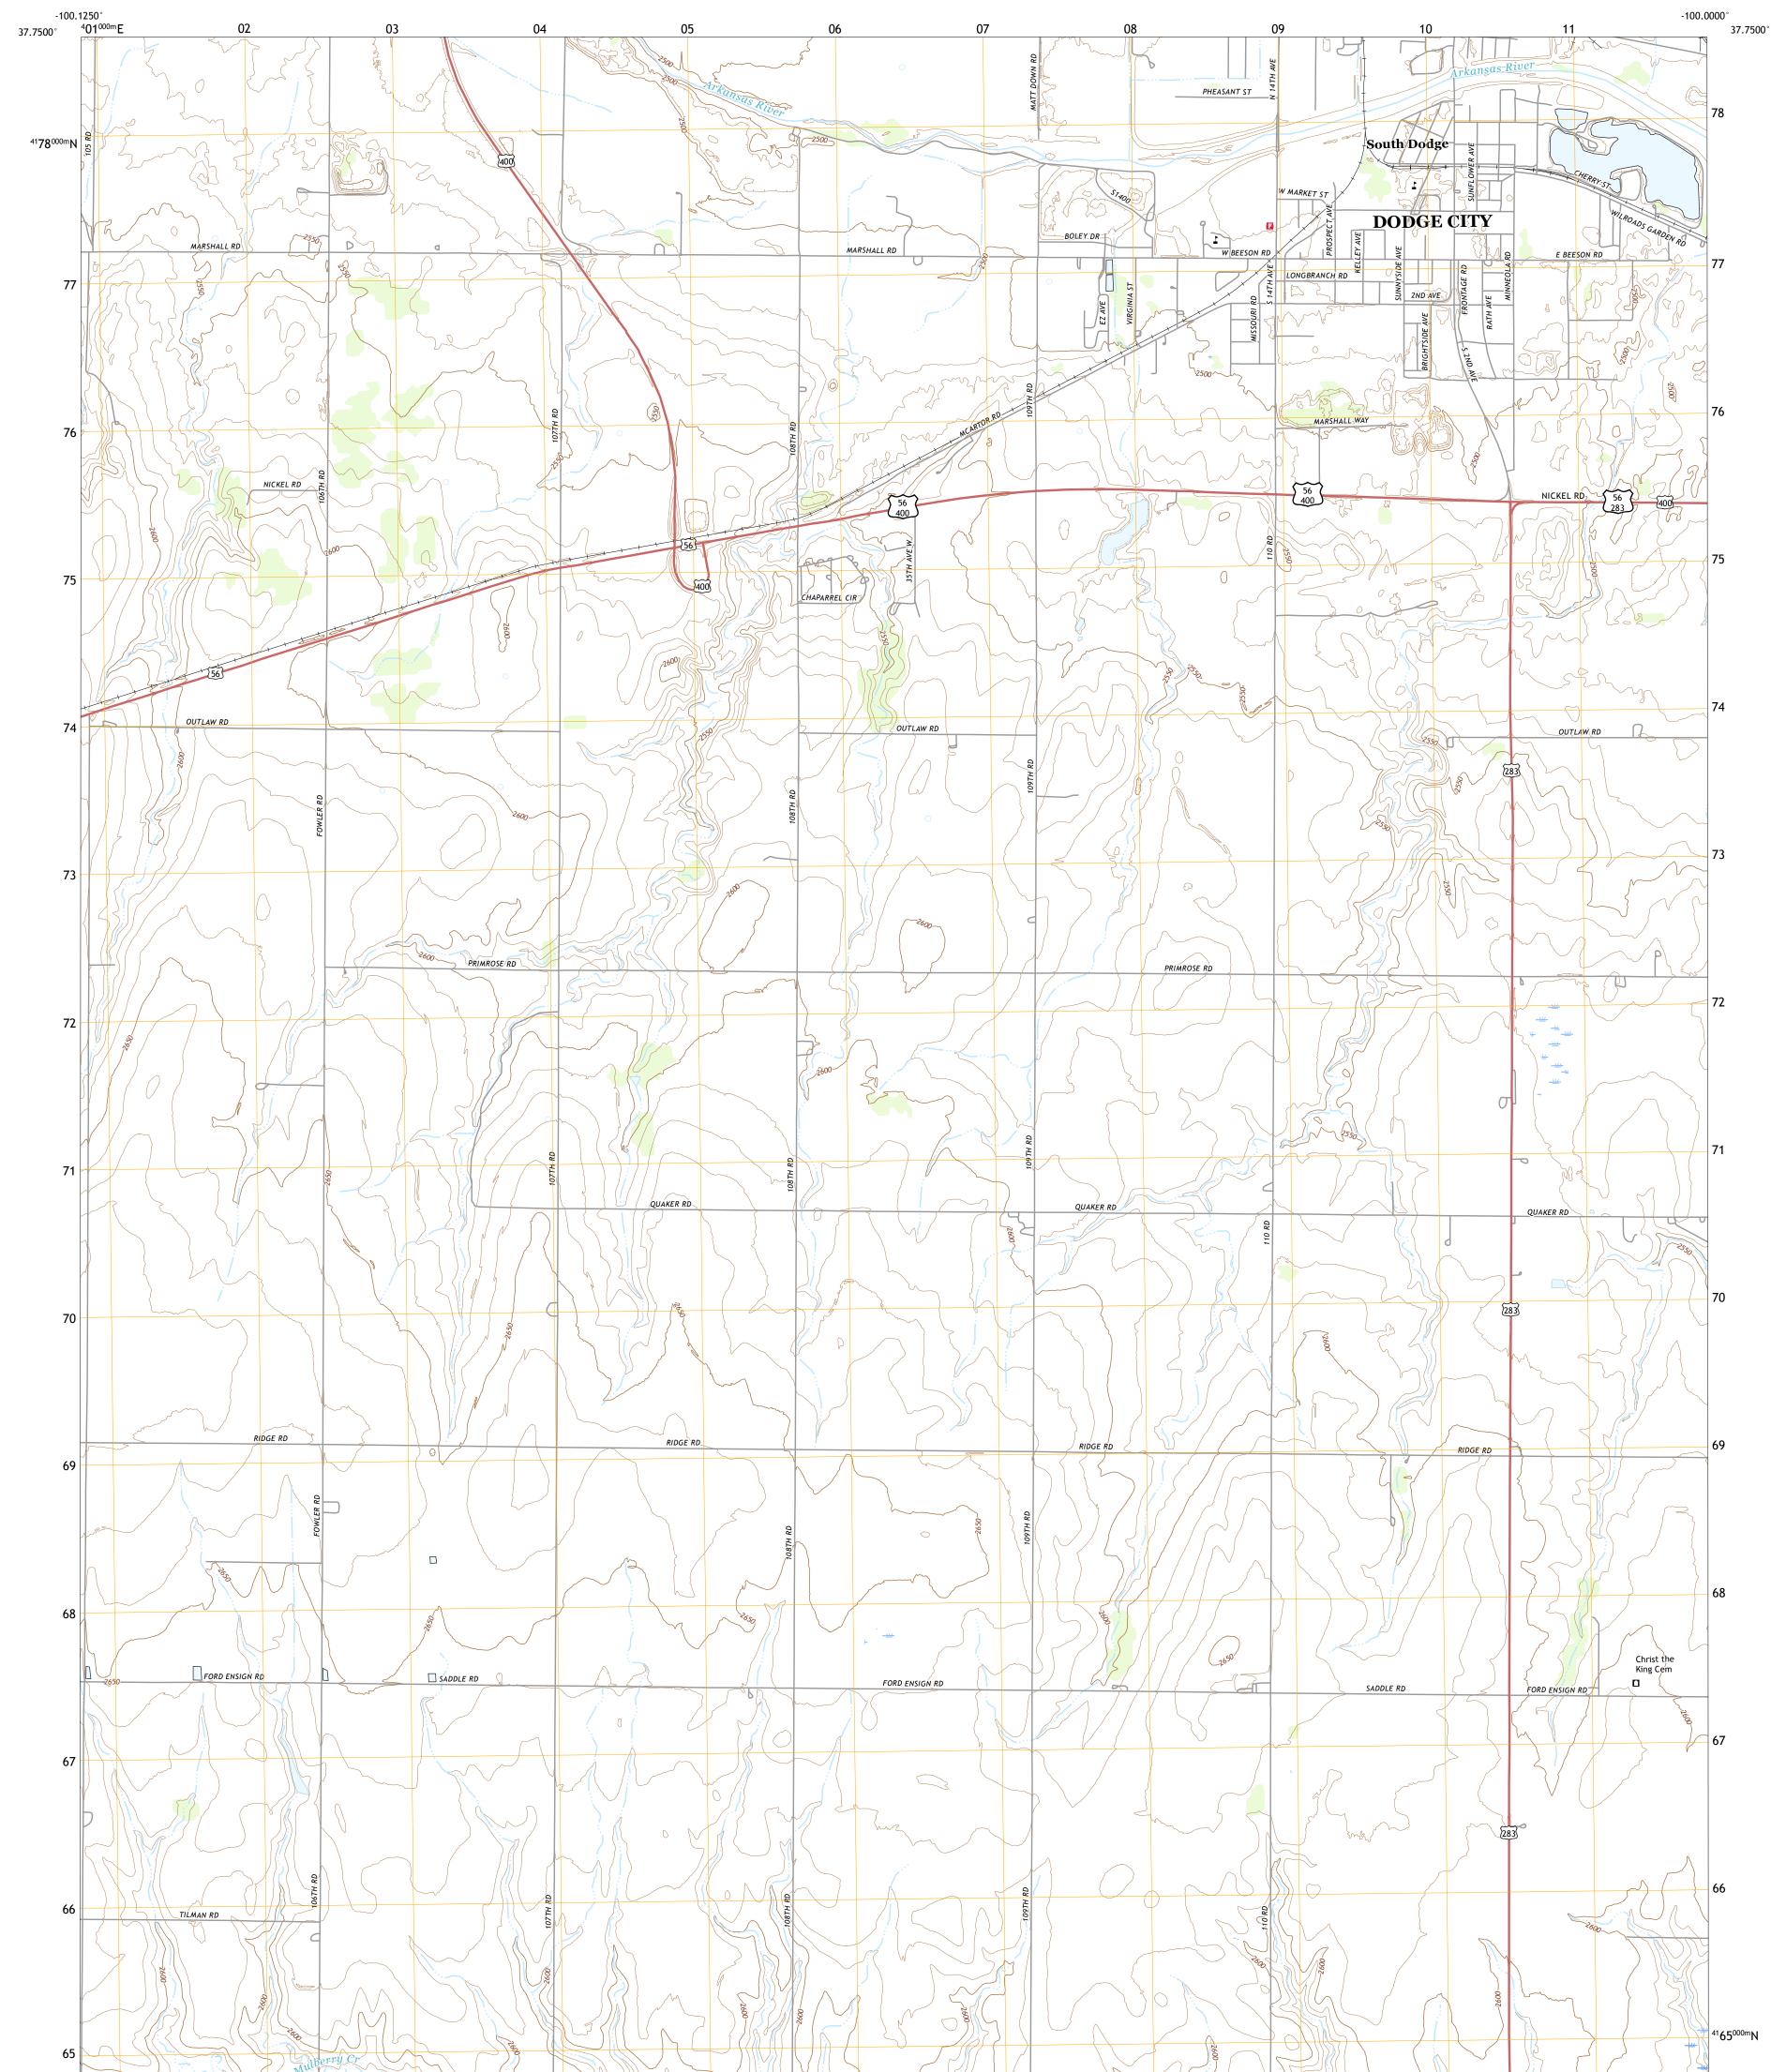

## U.S. DEPARTMENT OF THE INTERIOR U.S. GEOLOGICAL SURVEY

Produced by the United States Geological Survey North American Datum of 1983 (NAD83) World Geodetic System of 1984 (WGS84). Projection and 1 000-meter grid:Universal Transverse Mercator, Zone 14S This map is not a legal document. Boundaries may be generalized for this map scale. Private lands within government reservations may not be shown. Obtain permission before entering private lands.

Imagery.... Roads..... Names..... ......NAIP, July 2017 - September 2017 U.S. Census Bureau, 2018 .....GNIS, 1978 - 2017 

NSN. 7643016367759 NGA REF NO. US GS X 24 K 4 2 1 7 2

\_\_\_\_