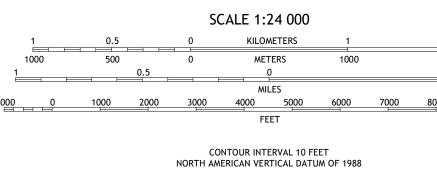

UTM GRID AND 2019 MAGNETIC NORTH DECLINATION AT CENTER OF SHEET

U.S. National Grid 100,000 - m Square ID

LH

Grid Zone Designatio 14S

Produced by the United States Geological Survey

This map is not a legal document. Boundaries may be generalized for this map scale. Private lands within government reservations may not be shown. Obtain permission before

North American Datum of 1983 (NAD83) World Geodetic System of 1984 (WGS84). Projection and 1 000-meter grid:Universal Transverse Mercator, Zone 14S

entering private lands.

Imagery...... Roads...... Names.....



This map was produced to conform with the National Geospatial Program US Topo Product Standard.



ADJOINING QUADRANGLES