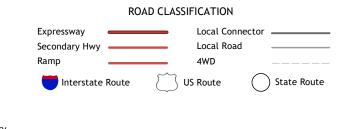

UTM GRID AND 2019 MAGNETIC NORTH DECLINATION AT CENTER OF SHEET

U.S. National Grid 100,000 - m Square ID

LH

Grid Zone Designatio 14S

Produced by the United States Geological Survey

This map is not a legal document. Boundaries may be generalized for this map scale. Private lands within government reservations may not be shown. Obtain permission before

North American Datum of 1983 (NAD83) World Geodetic System of 1984 (WGS84). Projection and 1 000-meter grid:Universal Transverse Mercator, Zone 14S

entering private lands.

Imagery...... Roads...... Names.....



This map was produced to conform with the National Geospatial Program US Topo Product Standard.



ADJOINING QUADRANGLES