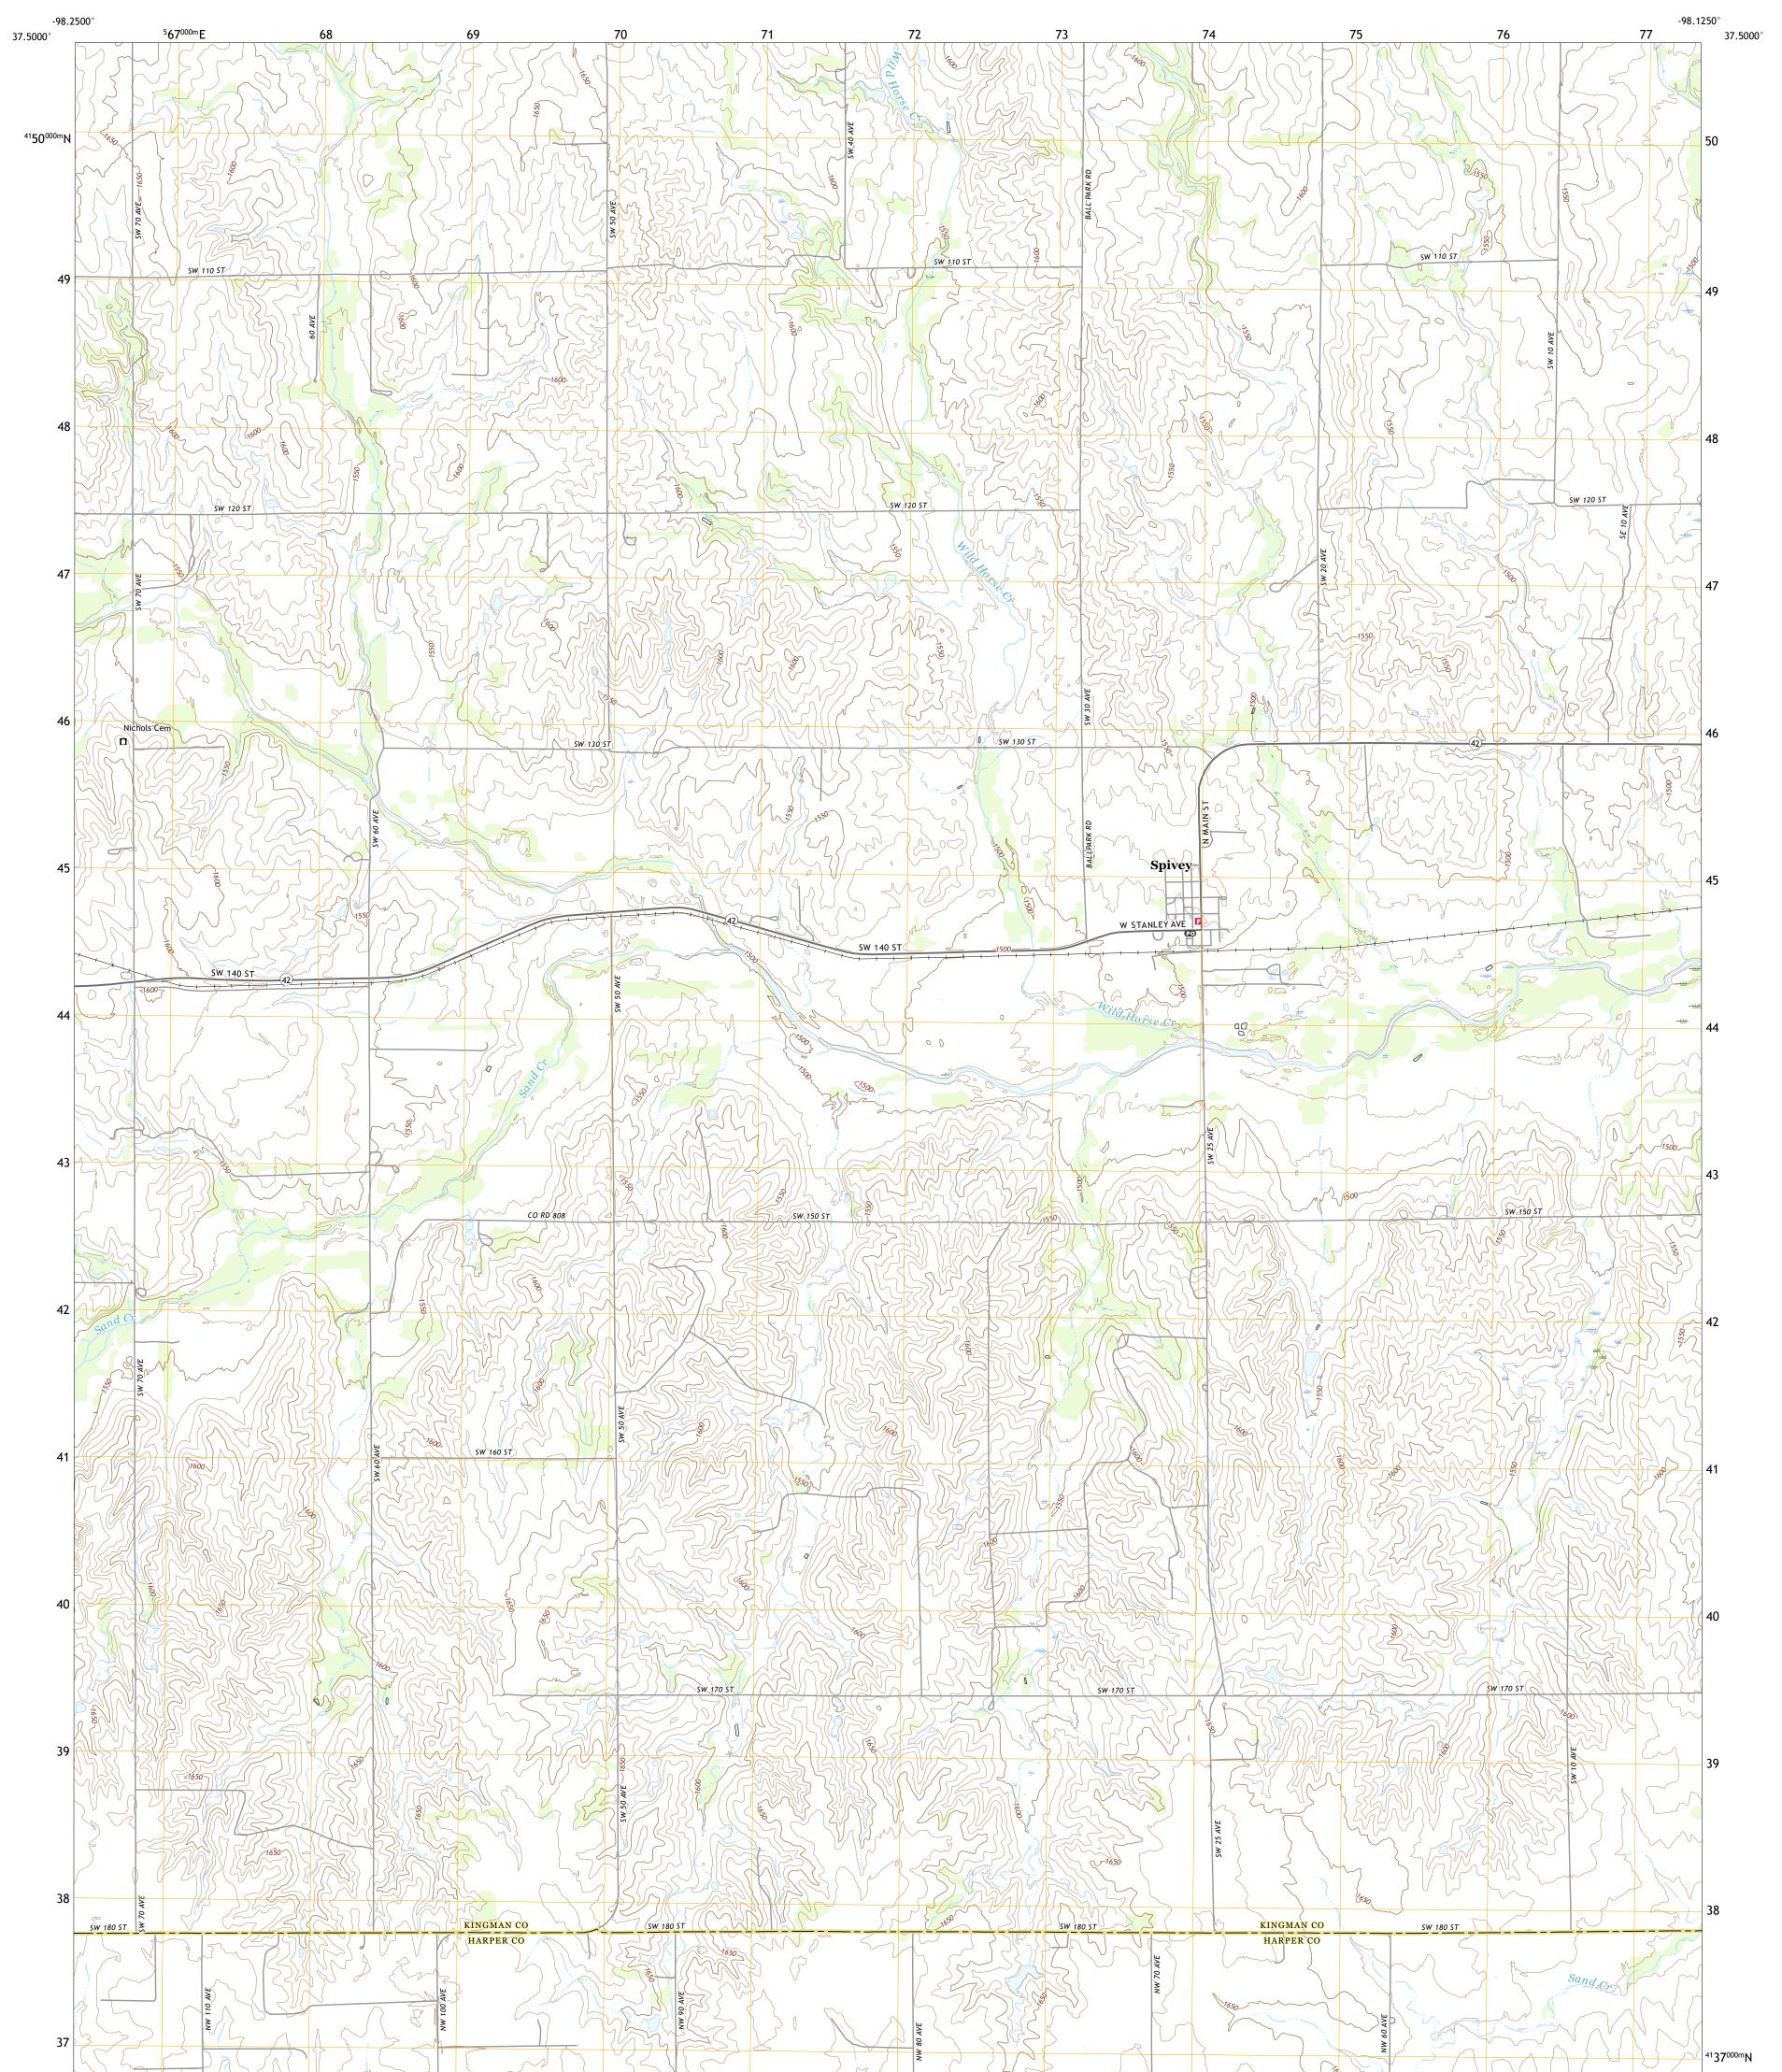

## U.S. DEPARTMENT OF THE INTERIOR U.S. GEOLOGICAL SURVEY

SPIVEY QUADRANGLE KANSAS 7.5-MINUTE SERIES

Produced by the United States Geological Survey North American Datum of 1983 (NAD83) World Geodetic System of 1984 (WGS84). Projection and 1 000-meter grid:Universal Transverse Mercator, Zone 14S This map is not a legal document. Boundaries may be generalized for this map scale. Private lands within government reservations may not be shown. Obtain permission before entering private lands.