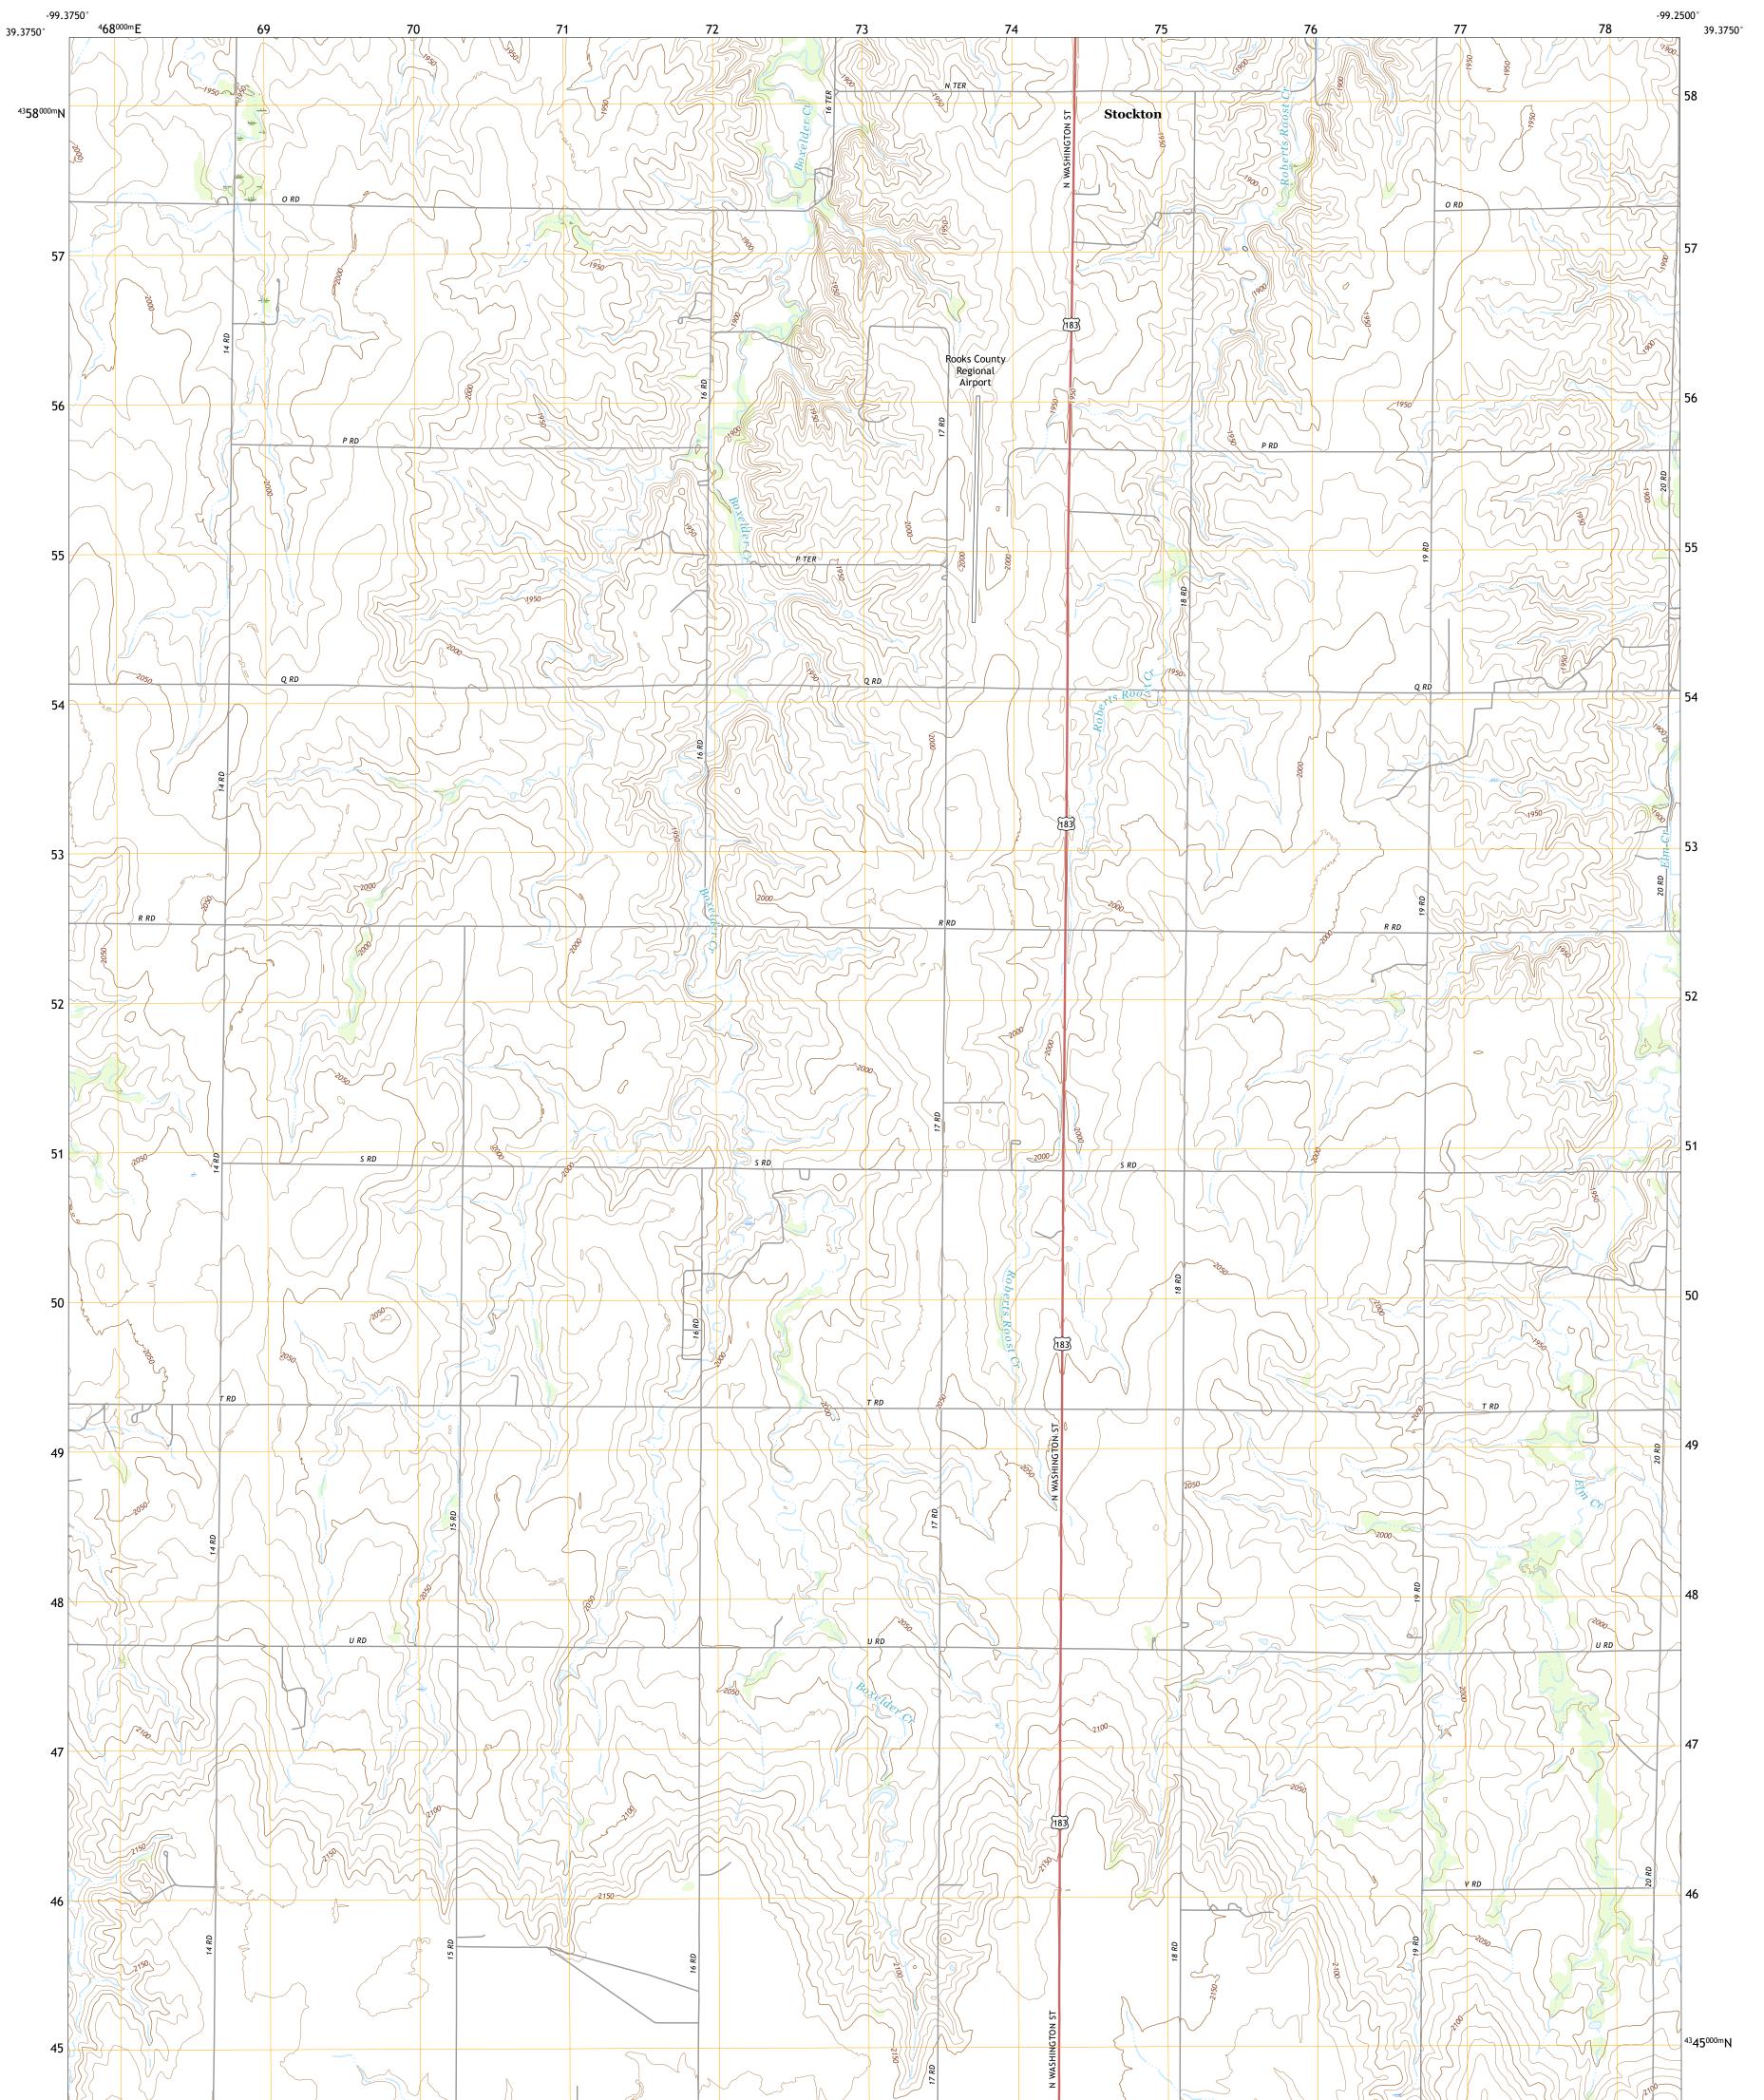

## U.S. DEPARTMENT OF THE INTERIOR U.S. GEOLOGICAL SURVEY

STOCKTON SE QUADRANGLE KANSAS - ROOKS COUNTY 7.5-MINUTE SERIES

Produced by the United States Geological Survey North American Datum of 1983 (NAD83) World Geodetic System of 1984 (WGS84). Projection and 1 000-meter grid:Universal Transverse Mercator, Zone 145 This map is not a legal document. Boundaries may be generalized for this map scale. Private lands within government reservations may not be shown. Obtain permission before entering private lands.