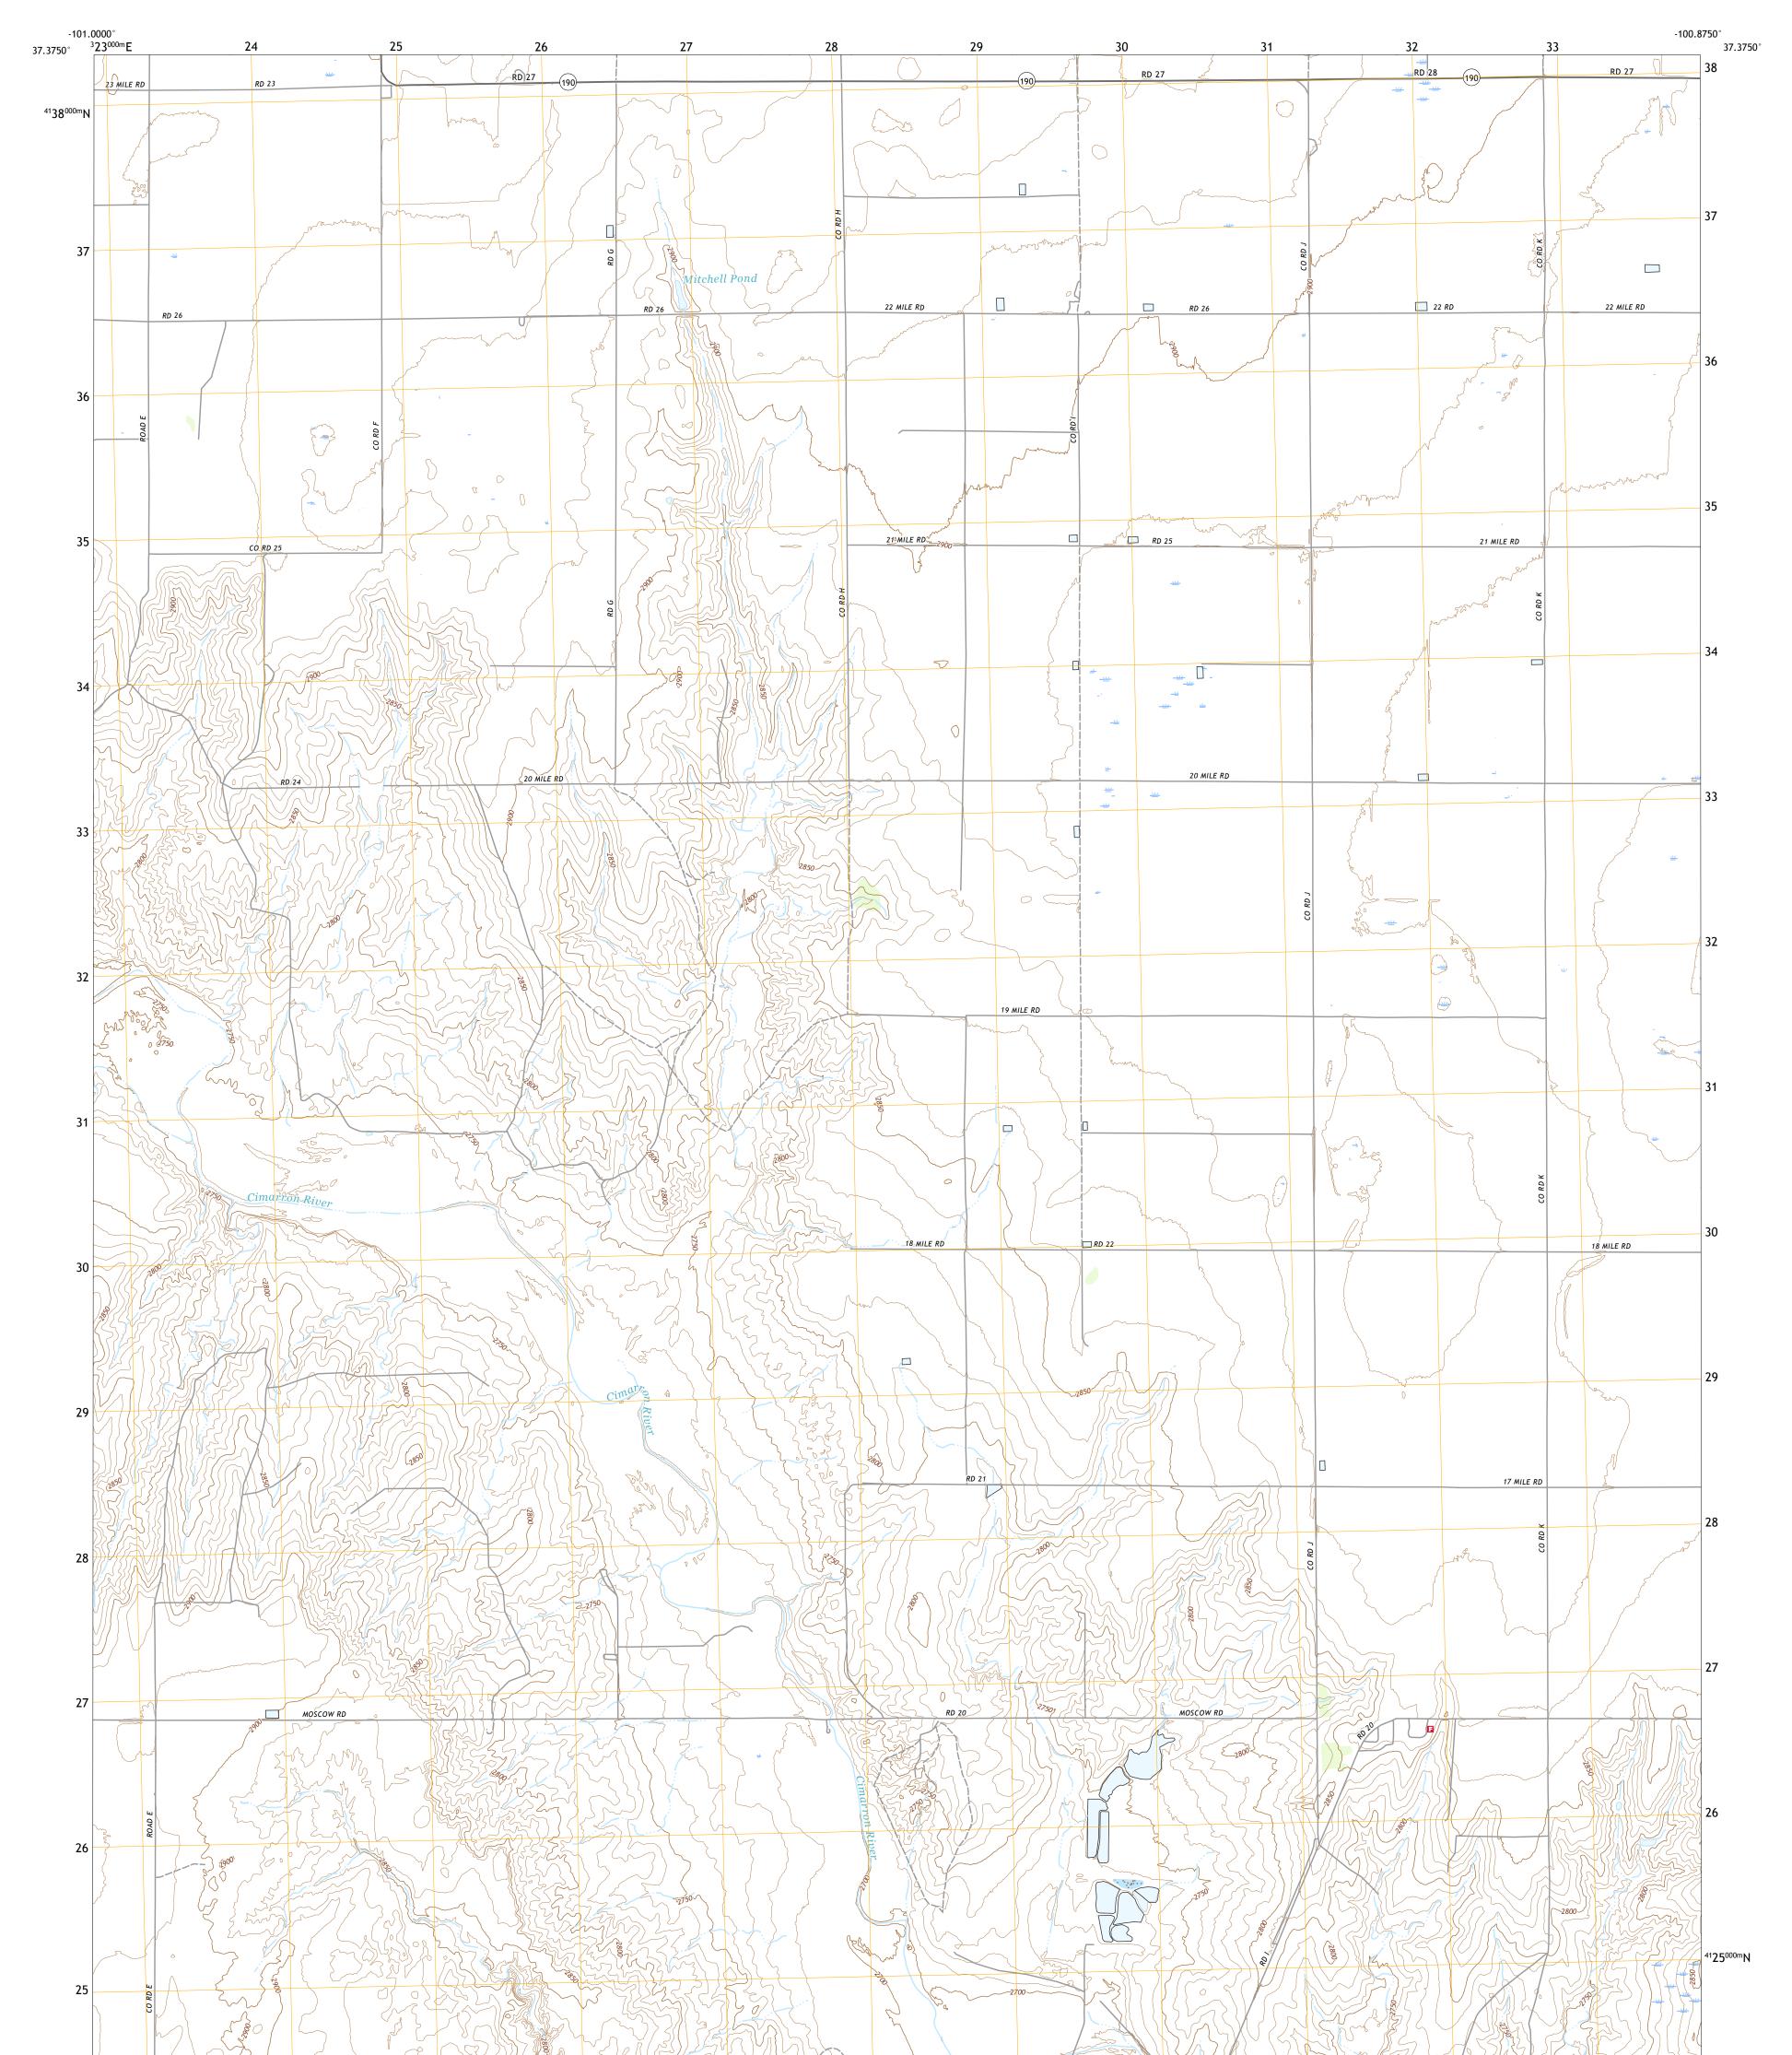

## U.S. DEPARTMENT OF THE INTERIOR U.S. GEOLOGICAL SURVEY

Produced by the United States Geological Survey North American Datum of 1983 (NAD83) World Geodetic System of 1984 (WGS84). Projection and 1 000-meter grid:Universal Transverse Mercator, Zone 14S This map is not a legal document. Boundaries may be generalized for this map scale. Private lands within government reservations may not be shown. Obtain permission before entering private lands.

Imagery..... Roads...... Names..... ......NAIP, August 2017 - September 2017 U.S. Census Bureau, 2018 .....GNIS, Not Available .... 

## NSN. 7643016367795 NGA REF NO. US GS X 24 K 7 1 7 4 7

\_\_\_\_

State Route