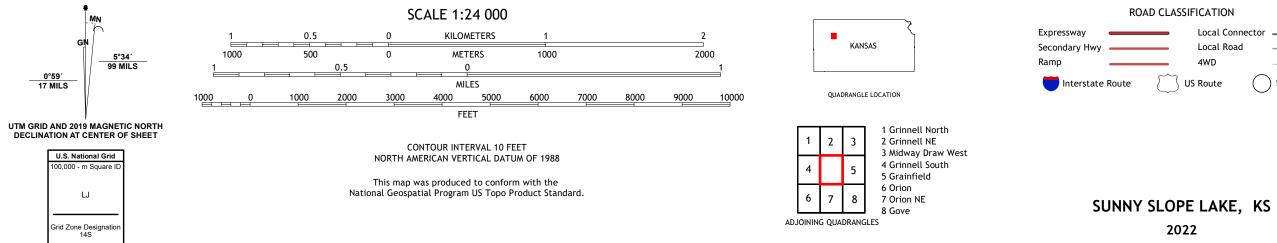

## SUNNY SLOPE LAKE QUADRANGLE KANSAS - GOVE COUNTY 7.5-MINUTE SERIES

Produced by the United States Geological Survey North American Datum of 1983 (NAD83) World Geodetic System of 1984 (WGS84). Projection and 1 000-meter grid:Universal Transverse Mercator, Zone 145 This map is not a legal document. Boundaries may be generalized for this map scale. Private lands within government reservations may not be shown. Obtain permission before entering private lands.