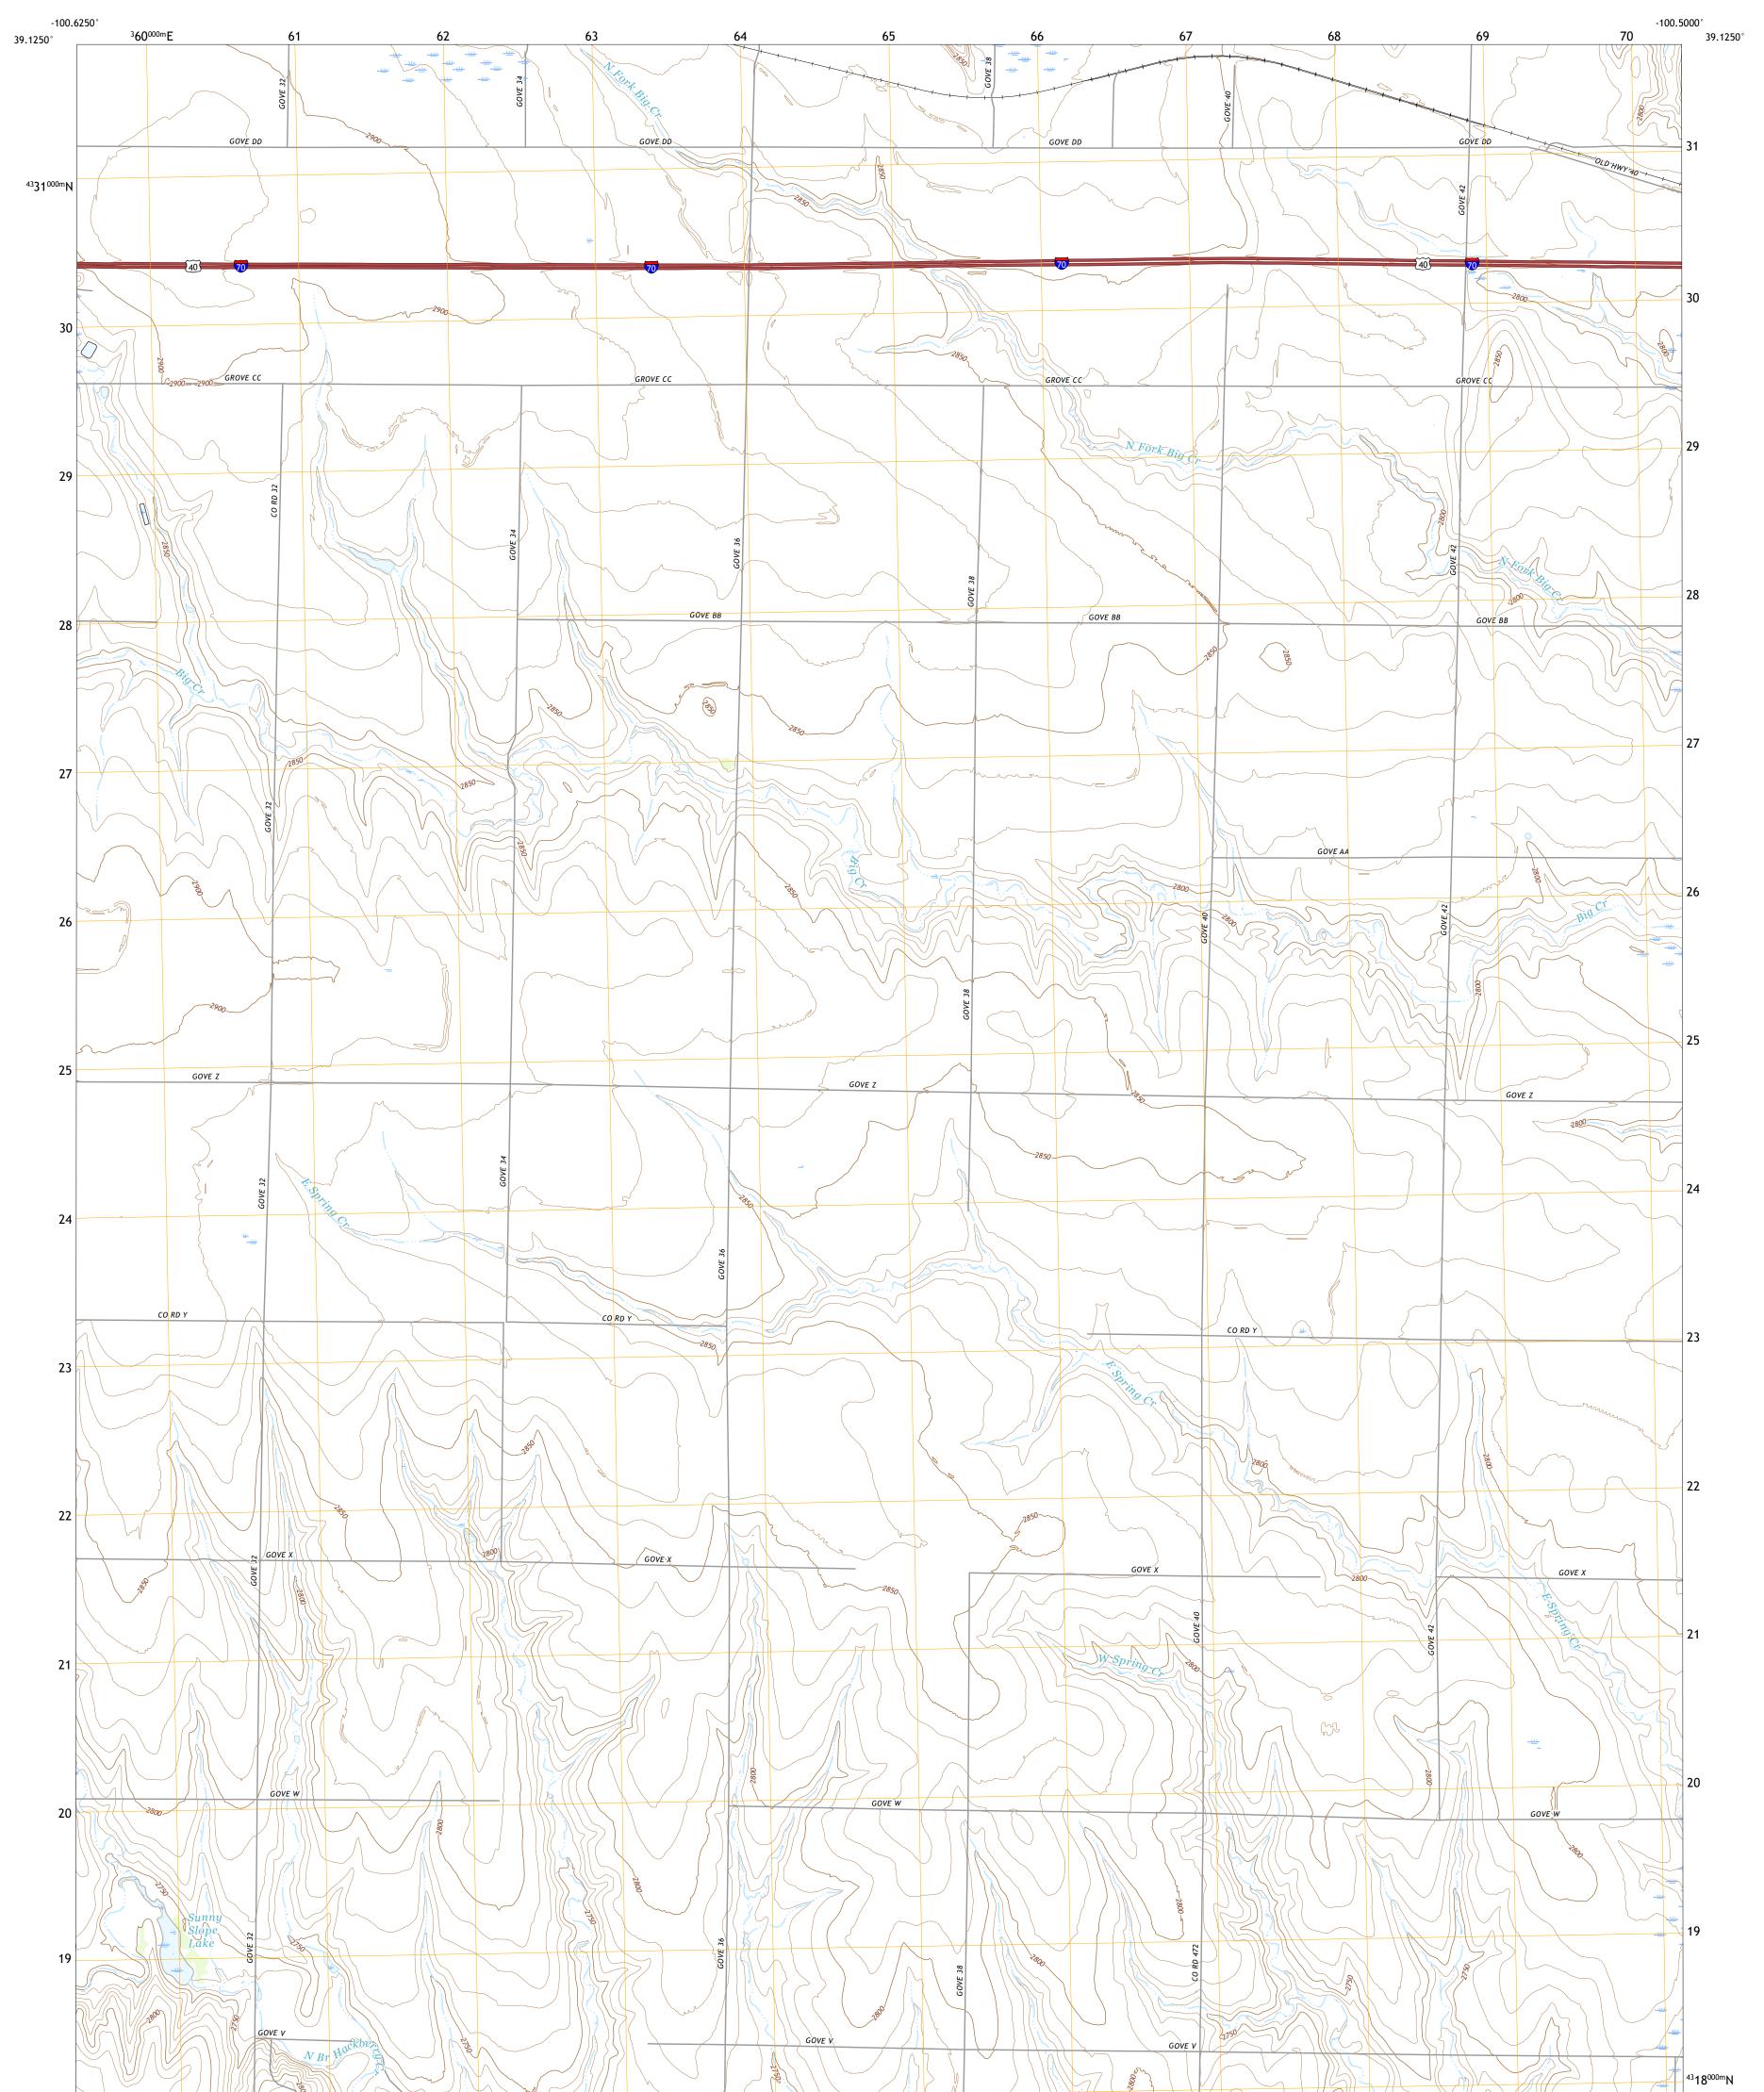

## SUNNY SLOPE LAKE QUADRANGLE KANSAS - GOVE COUNTY 7.5-MINUTE SERIES

Produced by the United States Geological Survey North American Datum of 1983 (NAD83) World Geodetic System of 1984 (WGS84). Projection and 1 000-meter grid:Universal Transverse Mercator, Zone 145 This map is not a legal document. Boundaries may be generalized for this map scale. Private lands within government reservations may not be shown. Obtain permission before entering private lands.