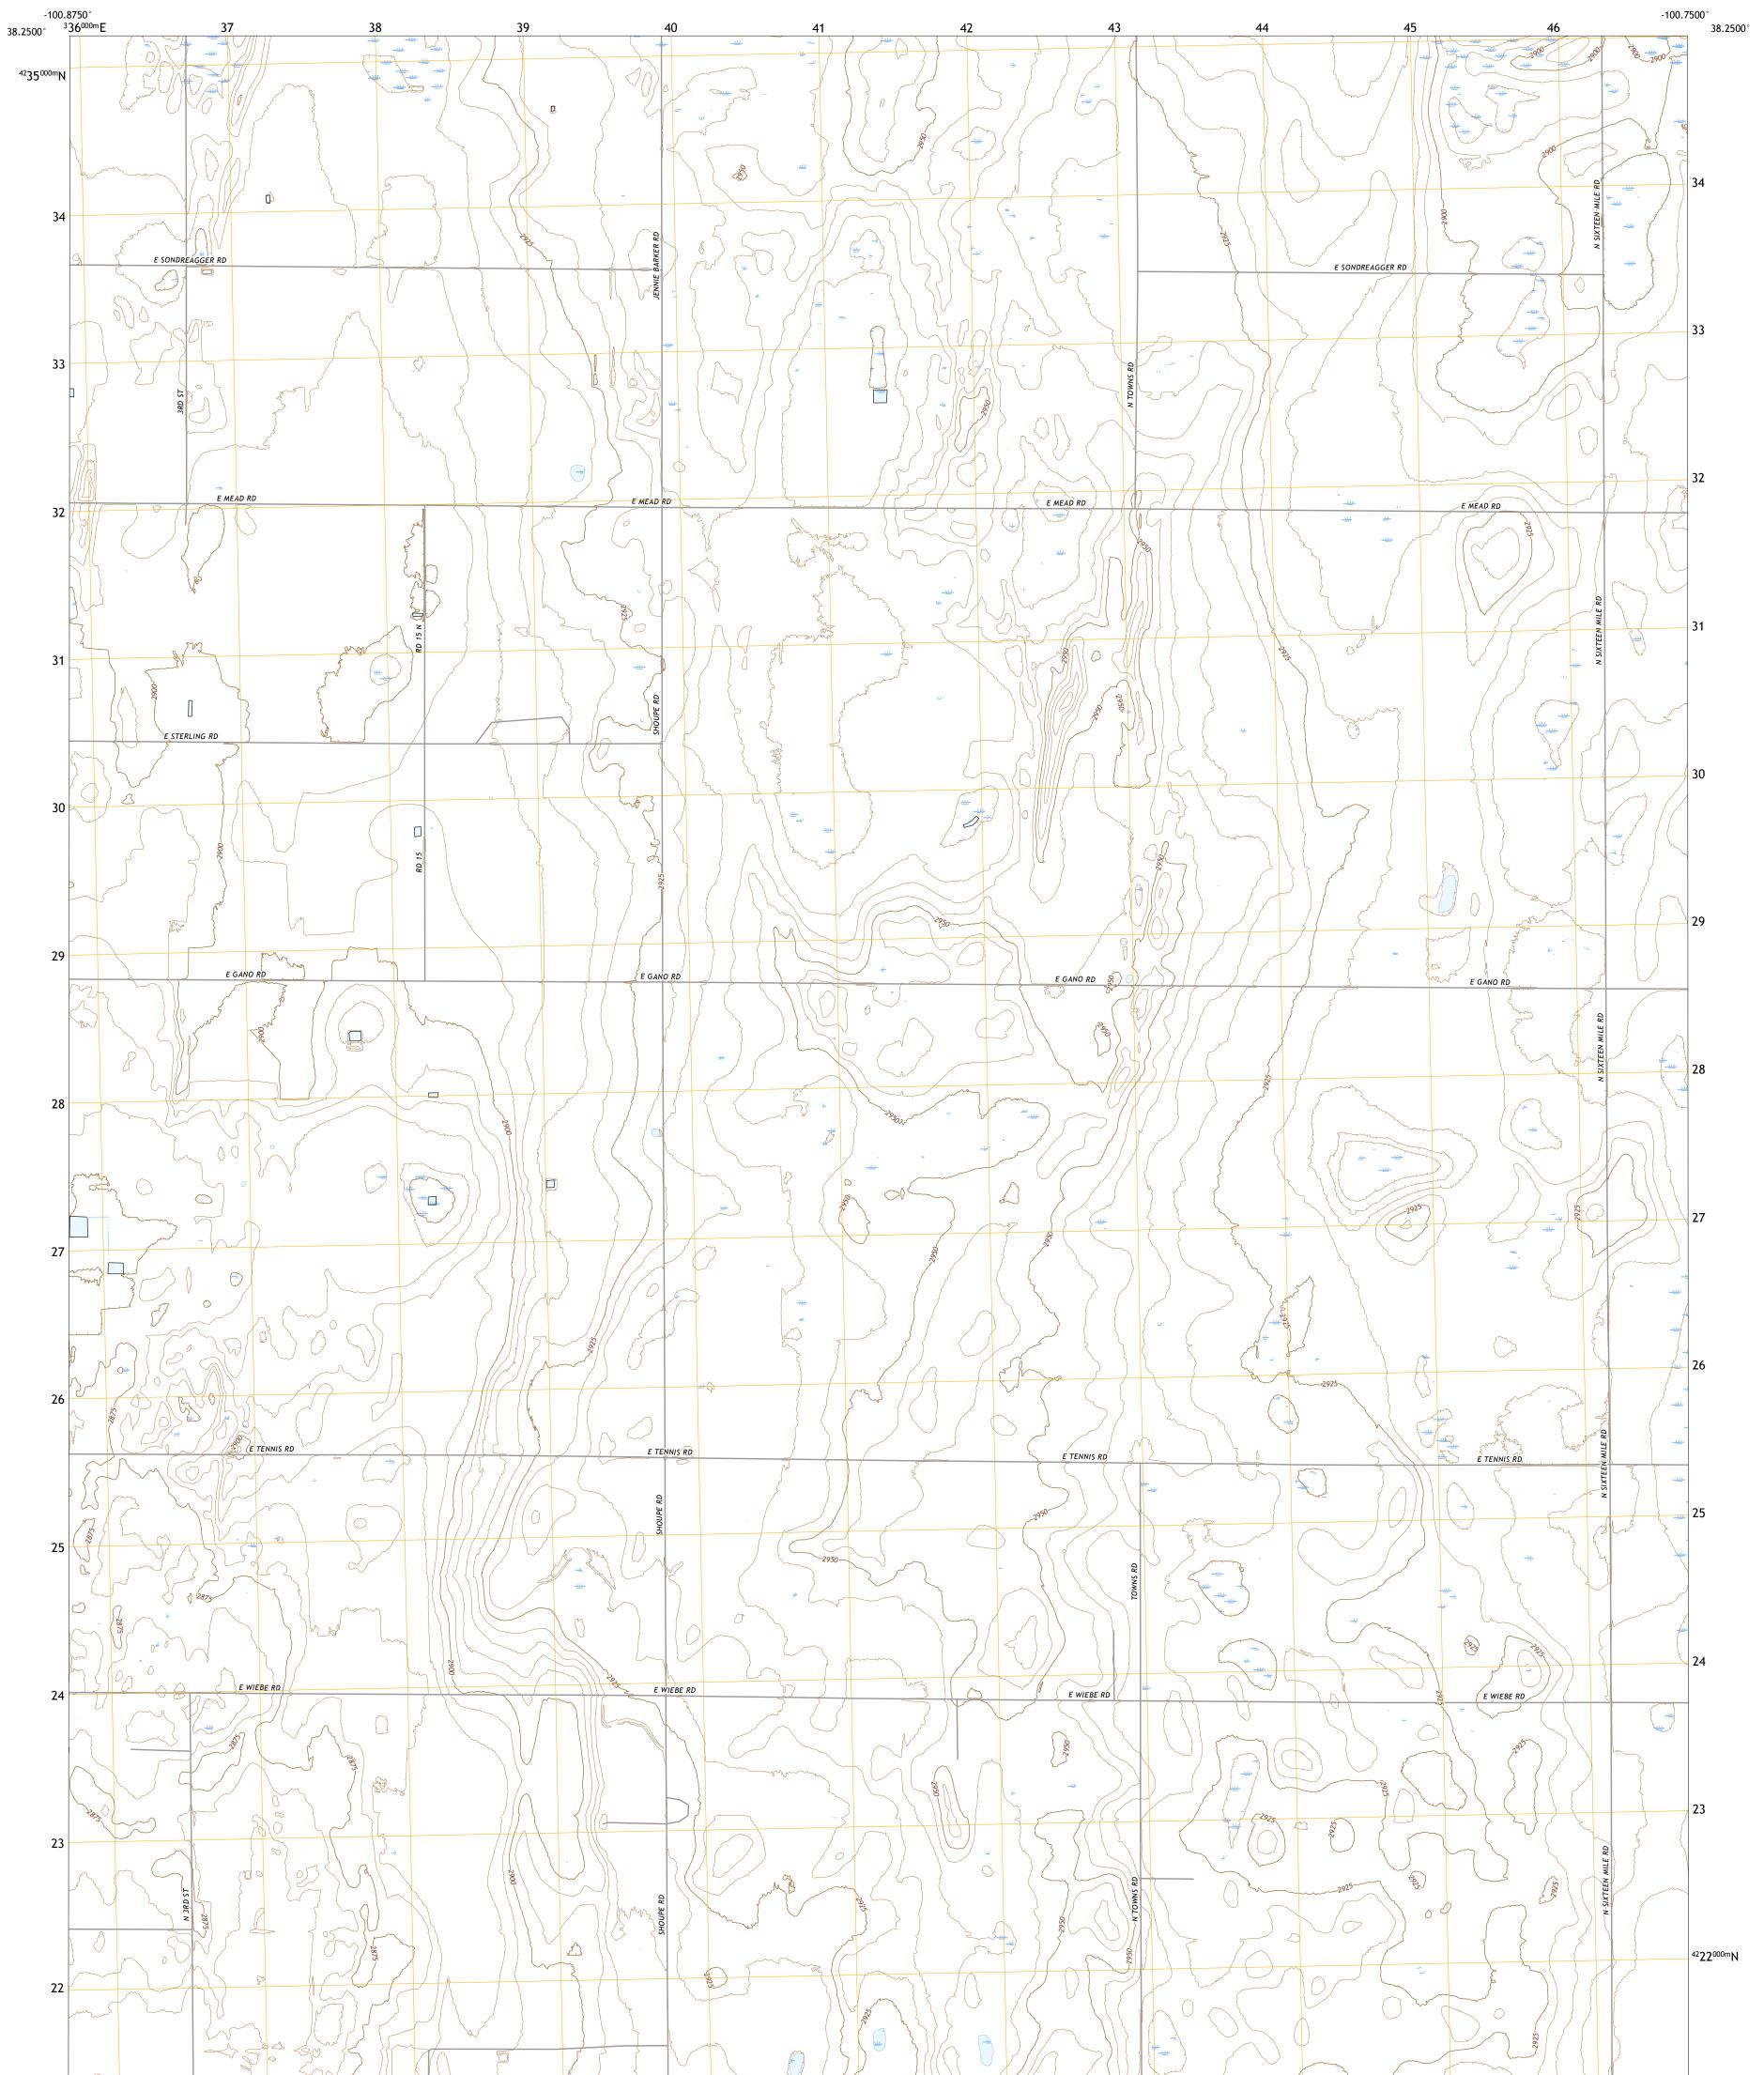

TENNIS NE QUADRANGLE KANSAS - FINNEY COUNTY 7.5-MINUTE SERIES

Produced by the United States Geological Survey North American Datum of 1983 (NAD83) World Geodetic System of 1984 (WGS84). Projection and 1 000-meter grid:Universal Transverse Mercator, Zone 14S This map is not a legal document. Boundaries may be generalized for this map scale. Private lands within government reservations may not be shown. Obtain permission before entering private lands.

 Imagery......NAIP, August 2017 - September 2017

 Roads.....U.S.
 Census

 Names......GNIS, Not Available

 Hydrography.....National
 Hydrography

 Dataset, 2006 - 2018

 Contours.....Nutional
 Elevation

 Dataset, 2014

 Boundaries.....Multiple
 sources; see

 Multiple
 System......BLM, 2016

 Wetlands.......FWS
 National

 Wetlands
 Inventory