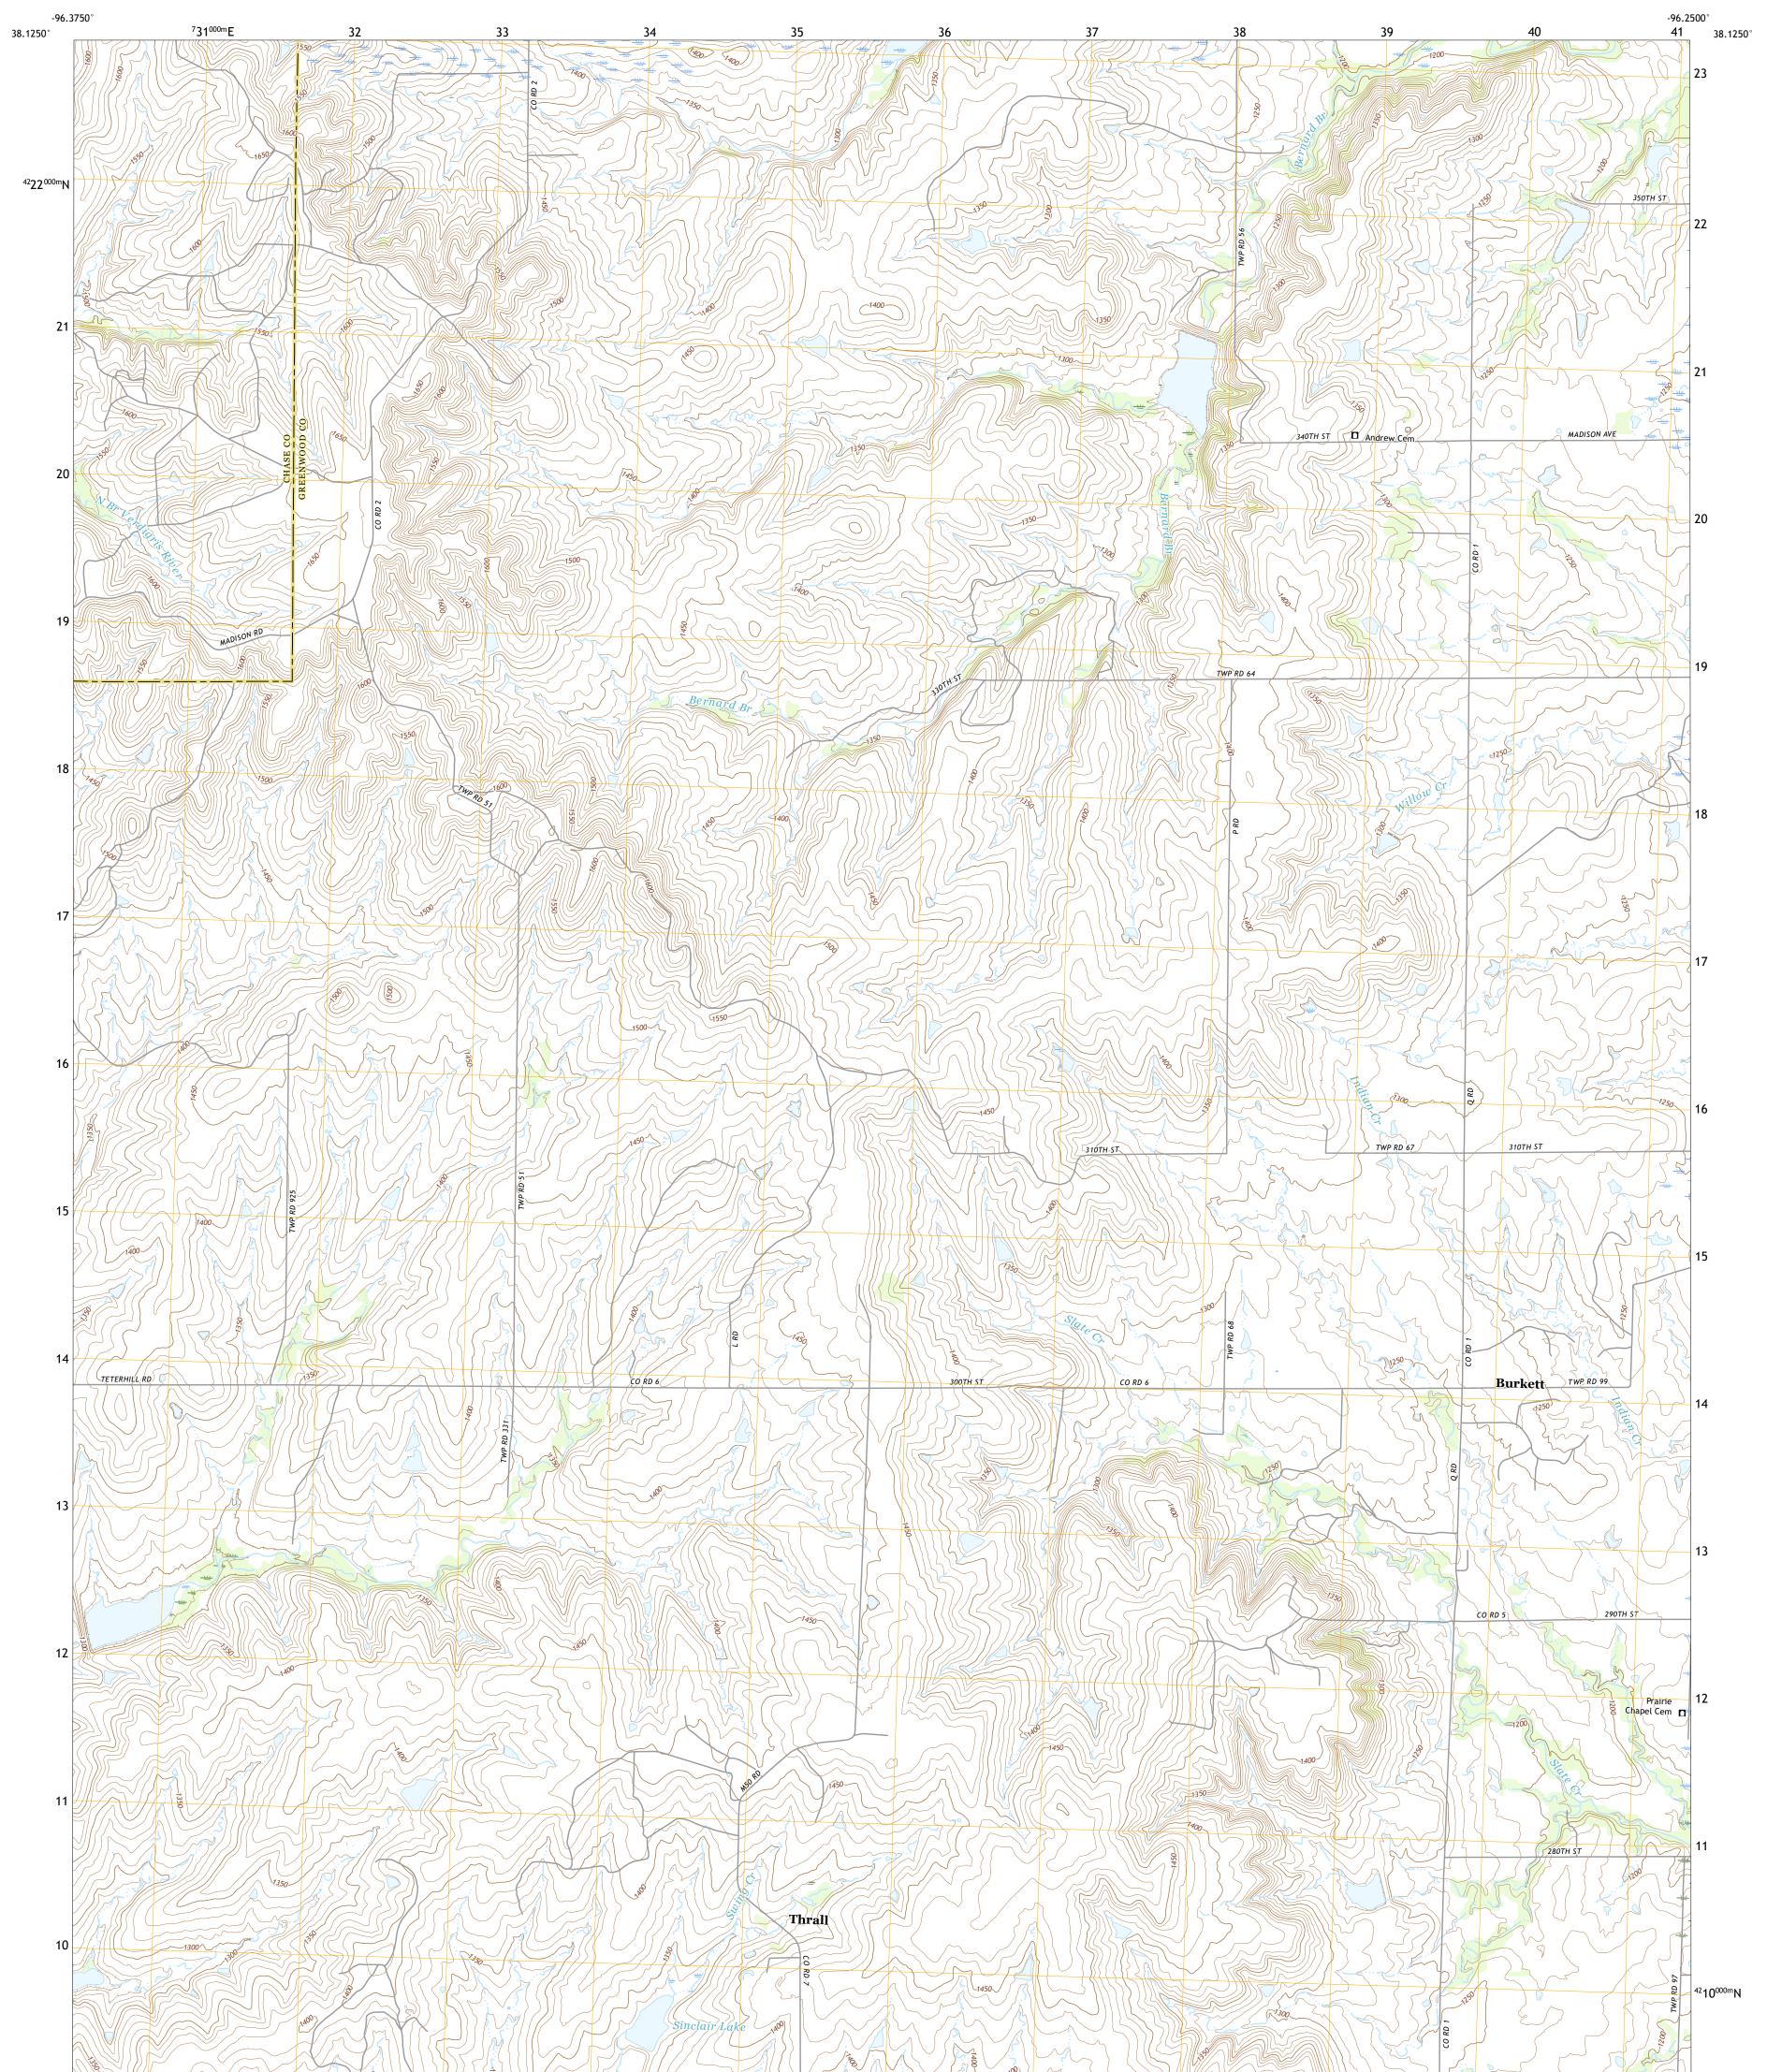

## U.S. DEPARTMENT OF THE INTERIOR U.S. GEOLOGICAL SURVEY

THRALL QUADRANGLE KANSAS 7.5-MINUTE SERIES

Produced by the United States Geological Survey North American Datum of 1983 (NAD83) World Geodetic System of 1984 (WGS84). Projection and 1 000-meter grid:Universal Transverse Mercator, Zone 145 This map is not a legal document. Boundaries may be generalized for this map scale. Private lands within government reservations may not be shown. Obtain permission before entering private lands.

Imagery......NAIP, July 2017 - September 2017 Roads.......GNIS, 1978 - 2018 Names......GNIS, 1978 - 2019 Hydrography......GNIS, 1978 - 2019 Hydrography......National Hydrography Dataset, 2002 - 2018 Contours.....National Elevation Dataset, 2016 Boundaries......Multiple sources; see metadata file 2019 - 2021 Public Land Survey System......BLM, 2018 Wetlands......BLM, 2018

 Expressway
 Local Connector

 Secondary Hwy
 Local Road

 Ramp
 4WD

 Interstate Route
 US Route
 State Route

THRALL, KS 2022