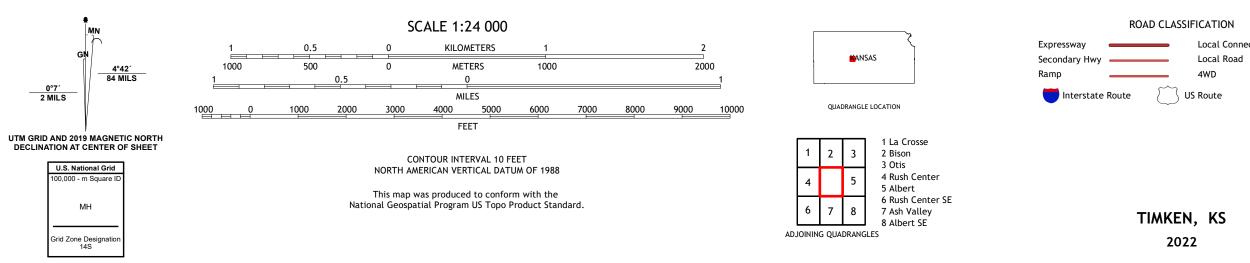

FICATION
Local Connector
Local Road
4WD
SRoute
State Route

NGA REF NO. U S G S X 2 4 K 4 5 1 6 0