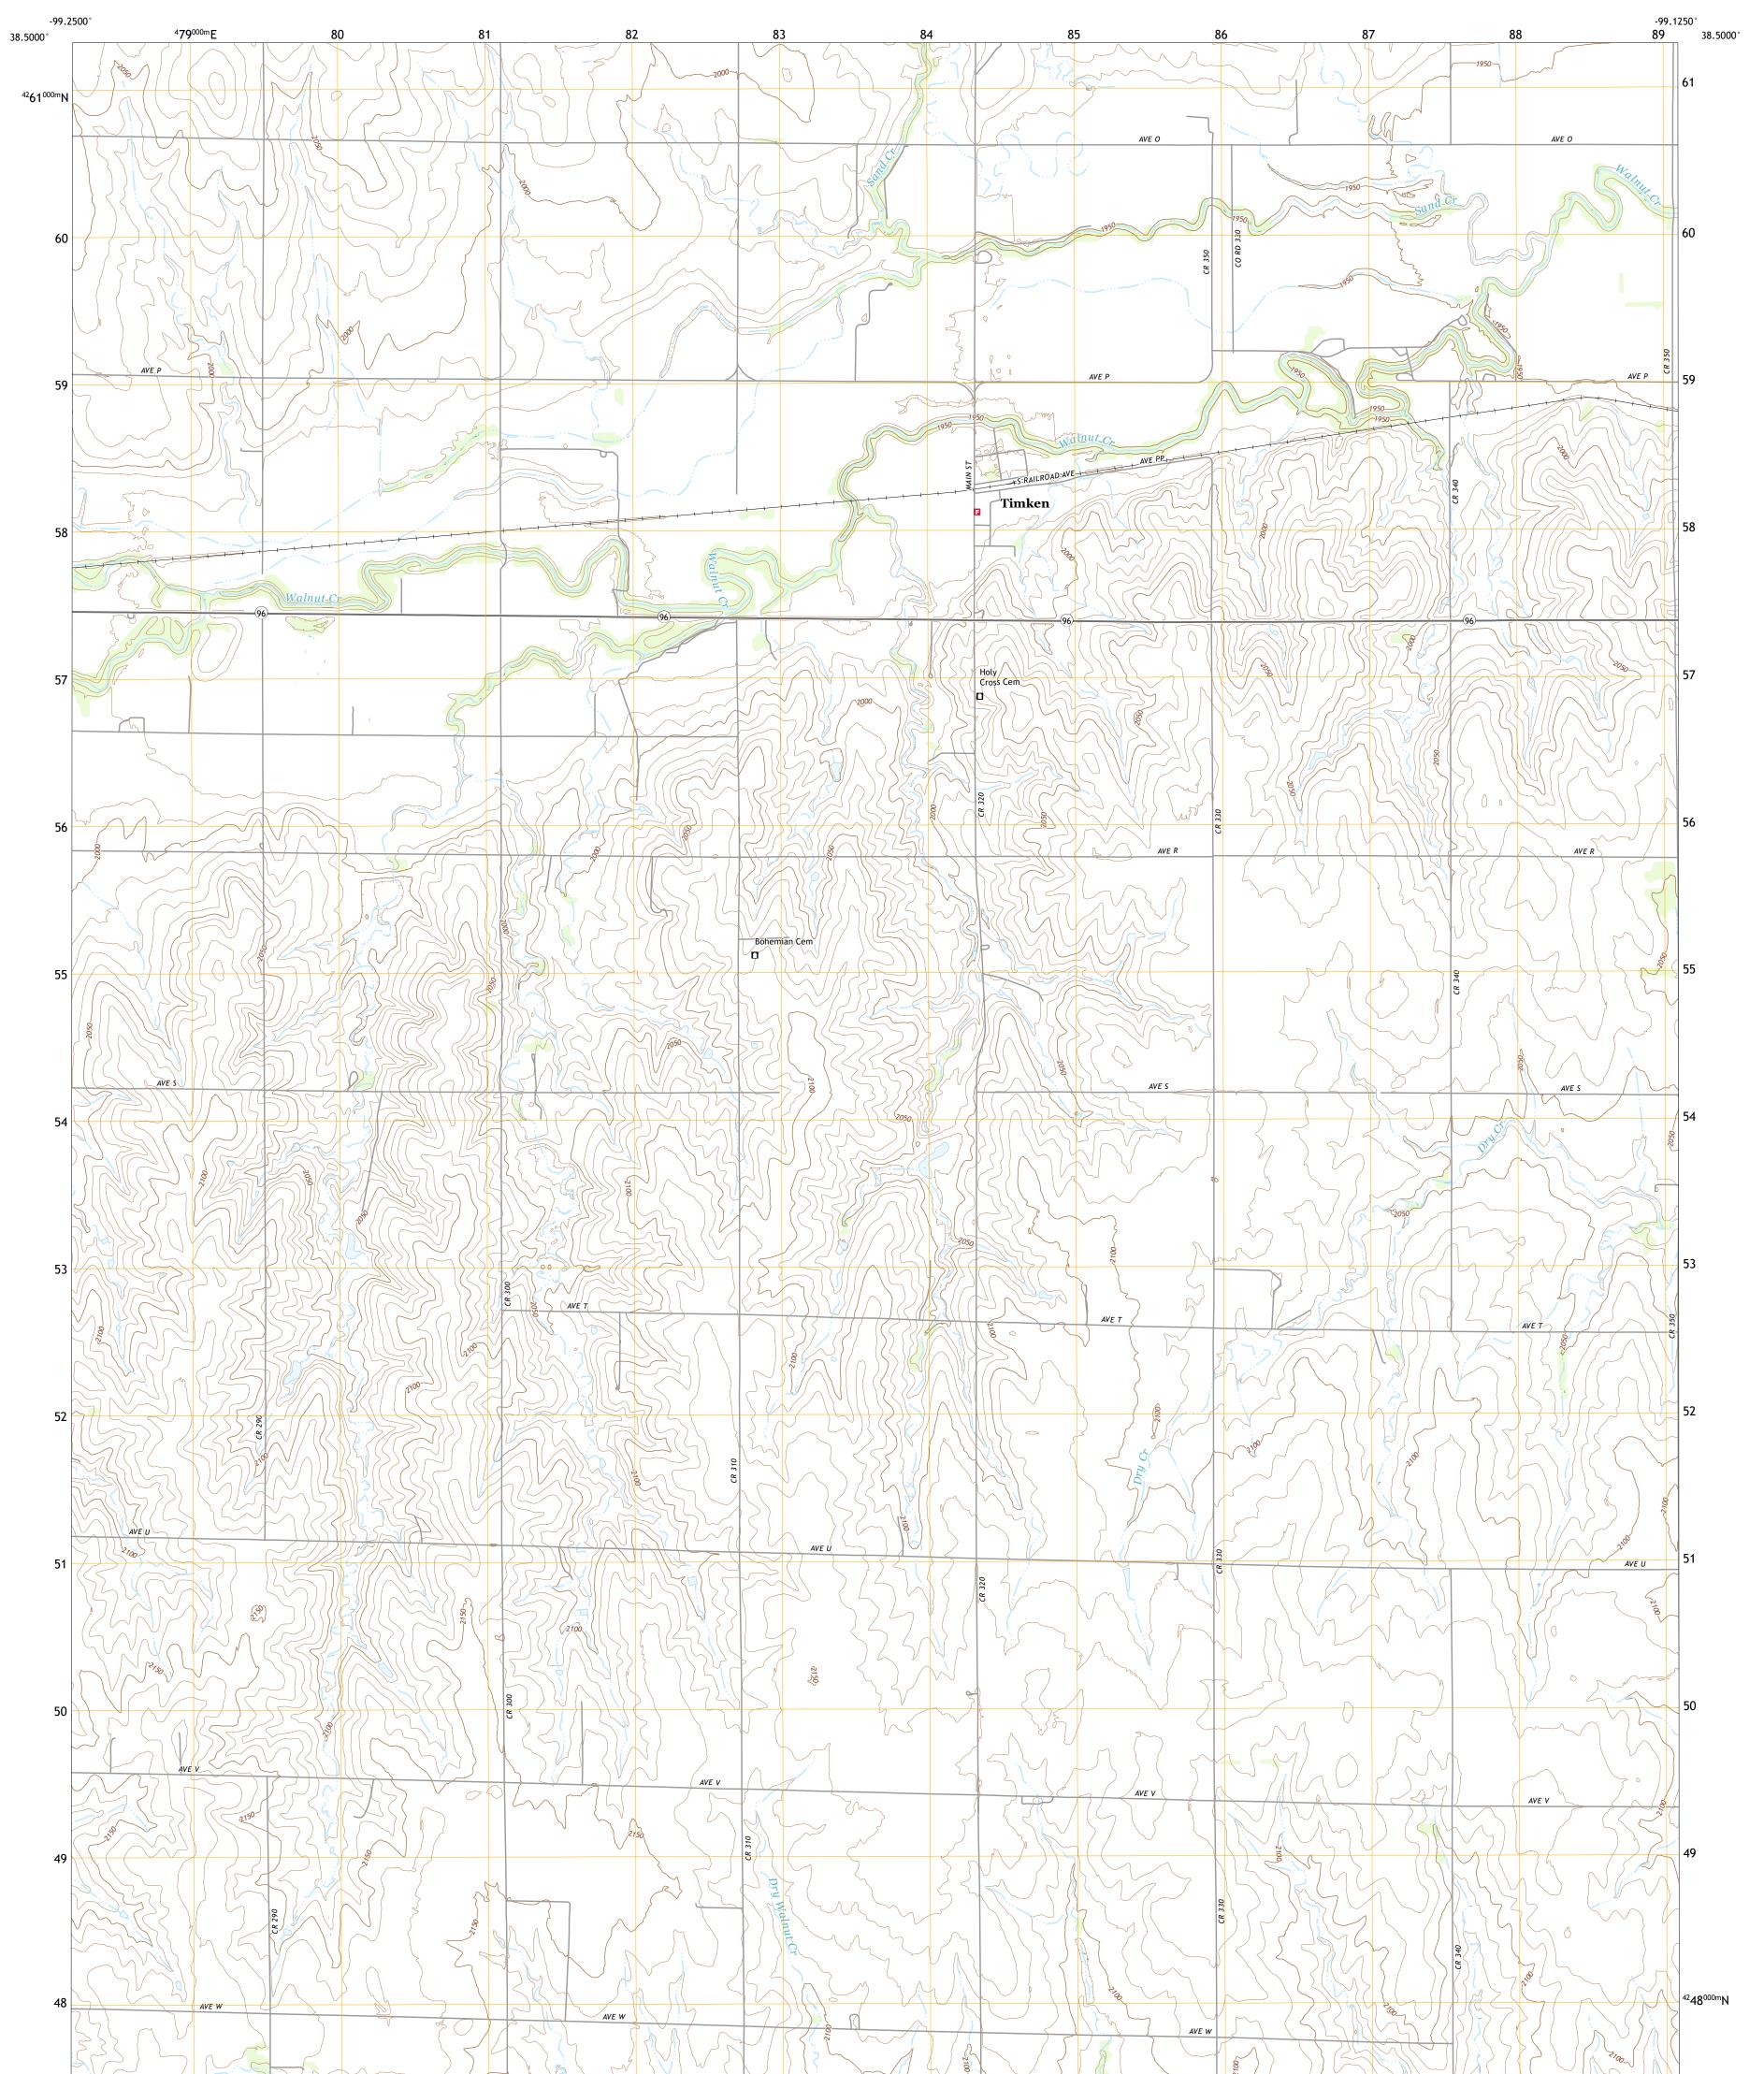

## U.S. DEPARTMENT OF THE INTERIOR U.S. GEOLOGICAL SURVEY

TIMKEN QUADRANGLE KANSAS - RUSH COUNTY 7.5-MINUTE SERIES

Produced by the United States Geological Survey North American Datum of 1983 (NAD83) World Geodetic System of 1984 (WGS84). Projection and 1 000-meter grid:Universal Transverse Mercator, Zone 14S This map is not a legal document. Boundaries may be generalized for this map scale. Private lands within government reservations may not be shown. Obtain permission before entering private lands.