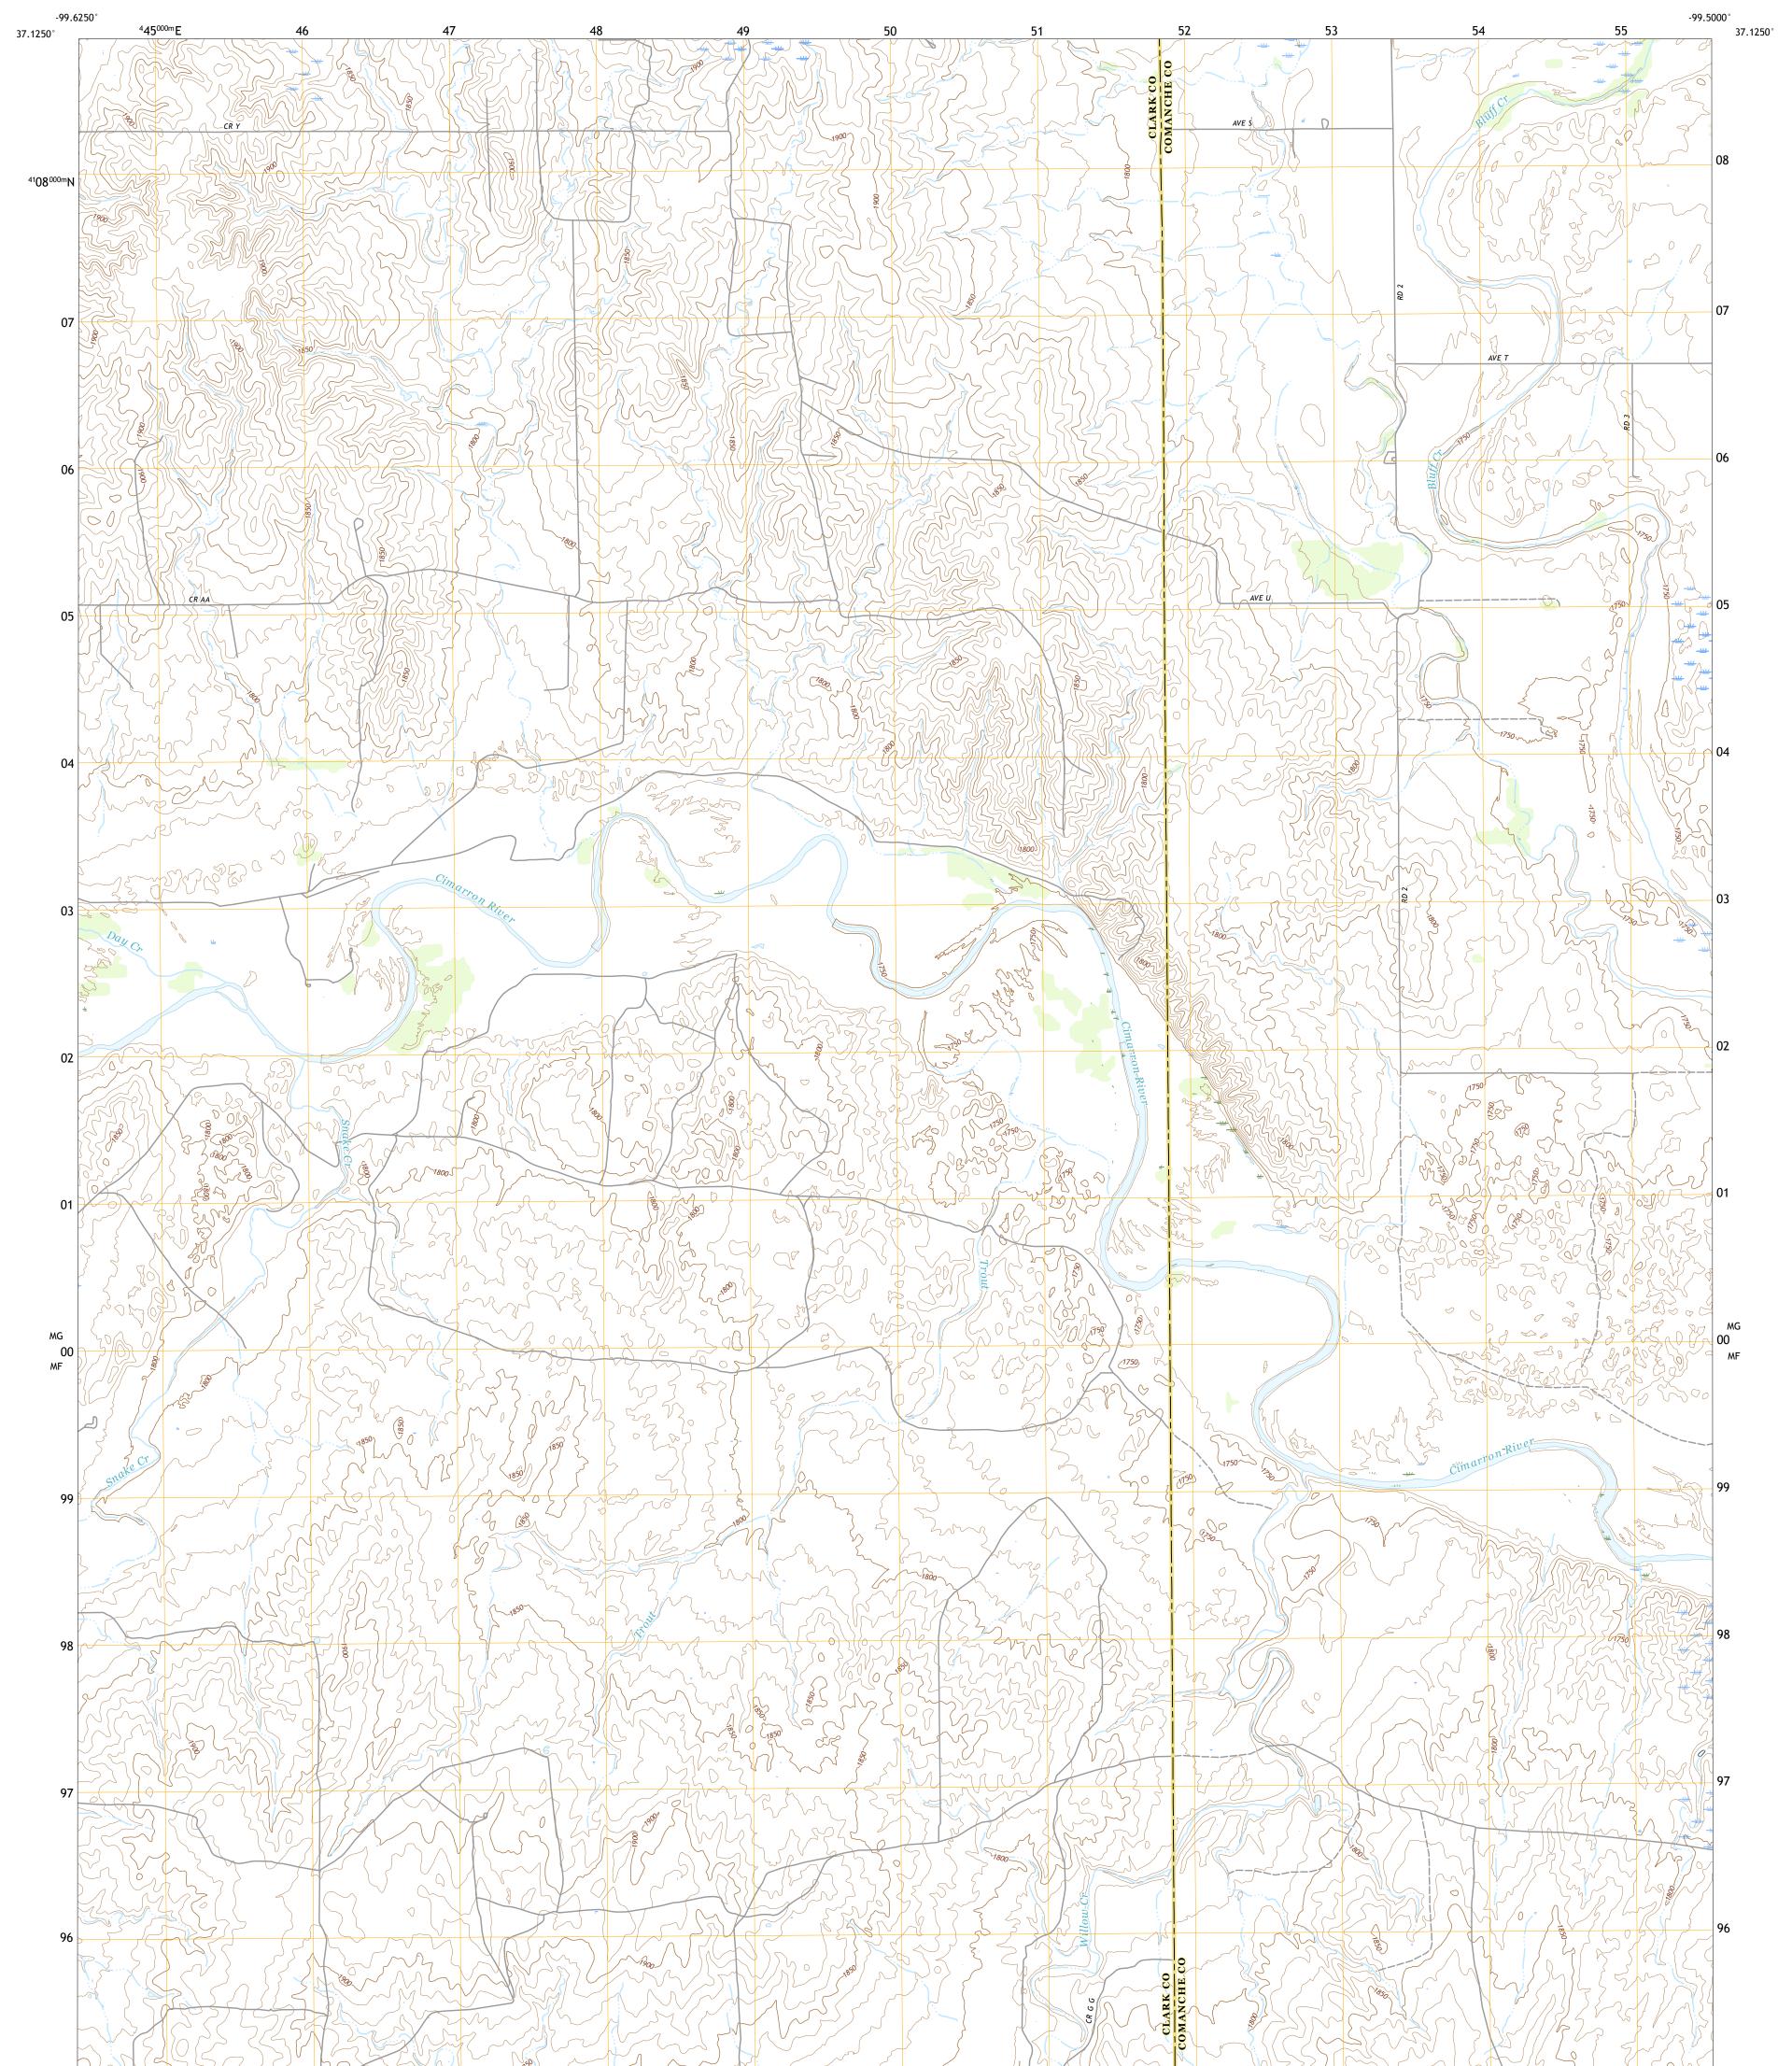

## U.S. DEPARTMENT OF THE INTERIOR U.S. GEOLOGICAL SURVEY

TROUT CREEK QUADRANGLE KANSAS 7.5-MINUTE SERIES

Produced by the United States Geological Survey North American Datum of 1983 (NAD83) World Geodetic System of 1984 (WGS84). Projection and 1 000-meter grid:Universal Transverse Mercator, Zone 14S This map is not a legal document. Boundaries may be generalized for this map scale. Private lands within government reservations may not be shown. Obtain permission before entering private lands.