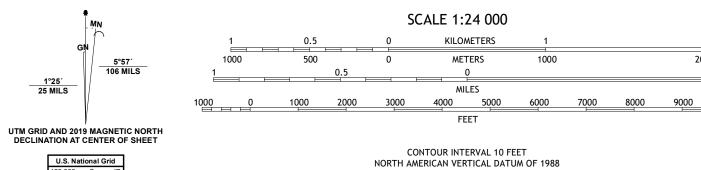

1°25′ 25 MILS

KG

Grid Zone Designation

LG

Produced by the United States Geological Survey

generalized for this map scale. Private lands within government reservations may not be shown. Obtain permission before

North American Datum of 1983 (NAD83) World Geodetic System of 1984 (WGS84). Projection and 1 000-meter grid:Universal Transverse Mercator, Zone 14S

This map is not a legal document. Boundaries may be

entering private lands.