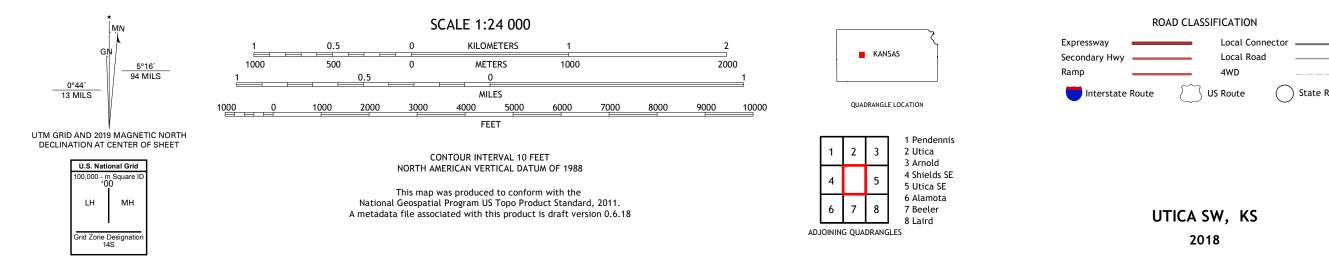

## U.S. DEPARTMENT OF THE INTERIOR U.S. GEOLOGICAL SURVEY

UTICA SW QUADRANGLE KANSAS 7.5-MINUTE SERIES

Produced by the United States Geological Survey North American Datum of 1983 (NAD83) World Geodetic System of 1984 (WGS84). Projection and 1 000-meter grid:Universal Transverse Mercator, Zone 14S This map is not a legal document. Boundaries may be generalized for this map scale. Private lands within government reservations may not be shown. Obtain permission before entering private lands.