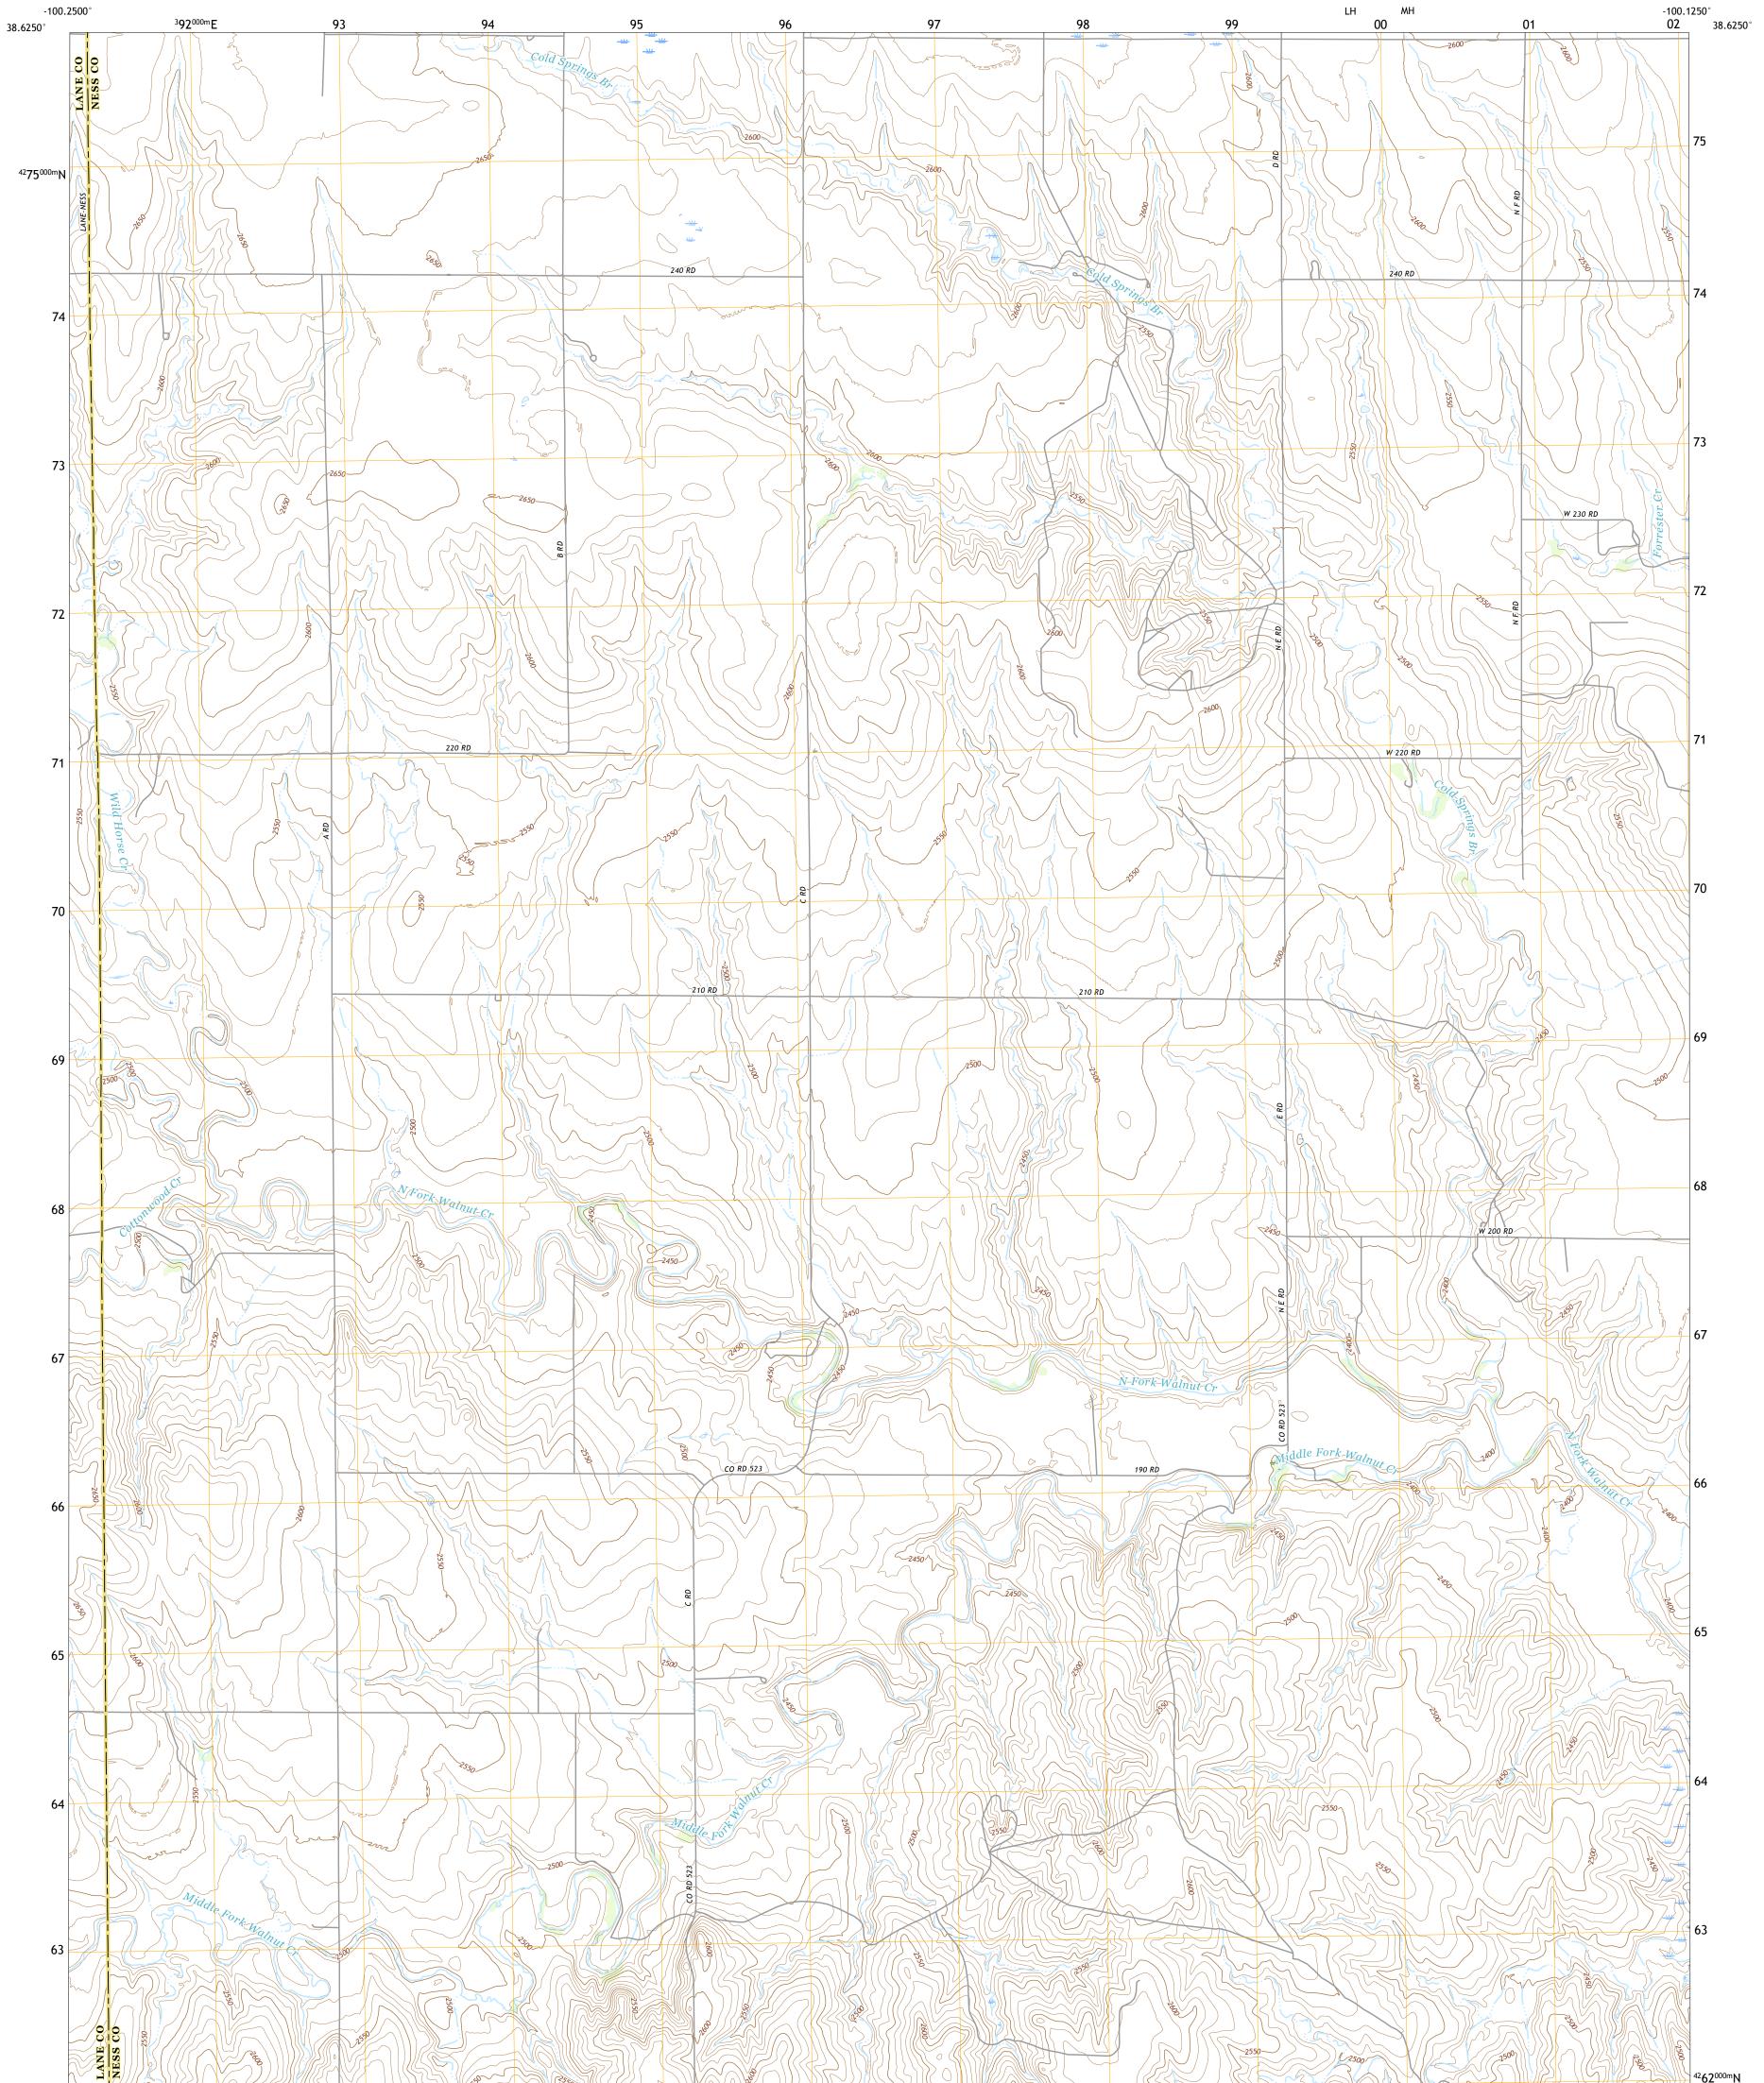

## U.S. DEPARTMENT OF THE INTERIOR U.S. GEOLOGICAL SURVEY



UTICA SW QUADRANGLE KANSAS 7.5-MINUTE SERIES





Produced by the United States Geological Survey North American Datum of 1983 (NAD83) World Geodetic System of 1984 (WGS84). Projection and 1 000-meter grid:Universal Transverse Mercator, Zone 14S This map is not a legal document. Boundaries may be generalized for this map scale. Private lands within government reservations may not be shown. Obtain permission before entering private lands.

Imagery.... Roads..... Names..... ......NAIP, August 2017 - September 2017 U.S. Census Bureau, 2018 .....GNIS, Not Available 



## NSN. 7 6 4 3 0 1 6 3 6 7 8 6 6 NGA REF NO. US GSX24 K 4 6 4 7 8

\_\_\_\_

State Route