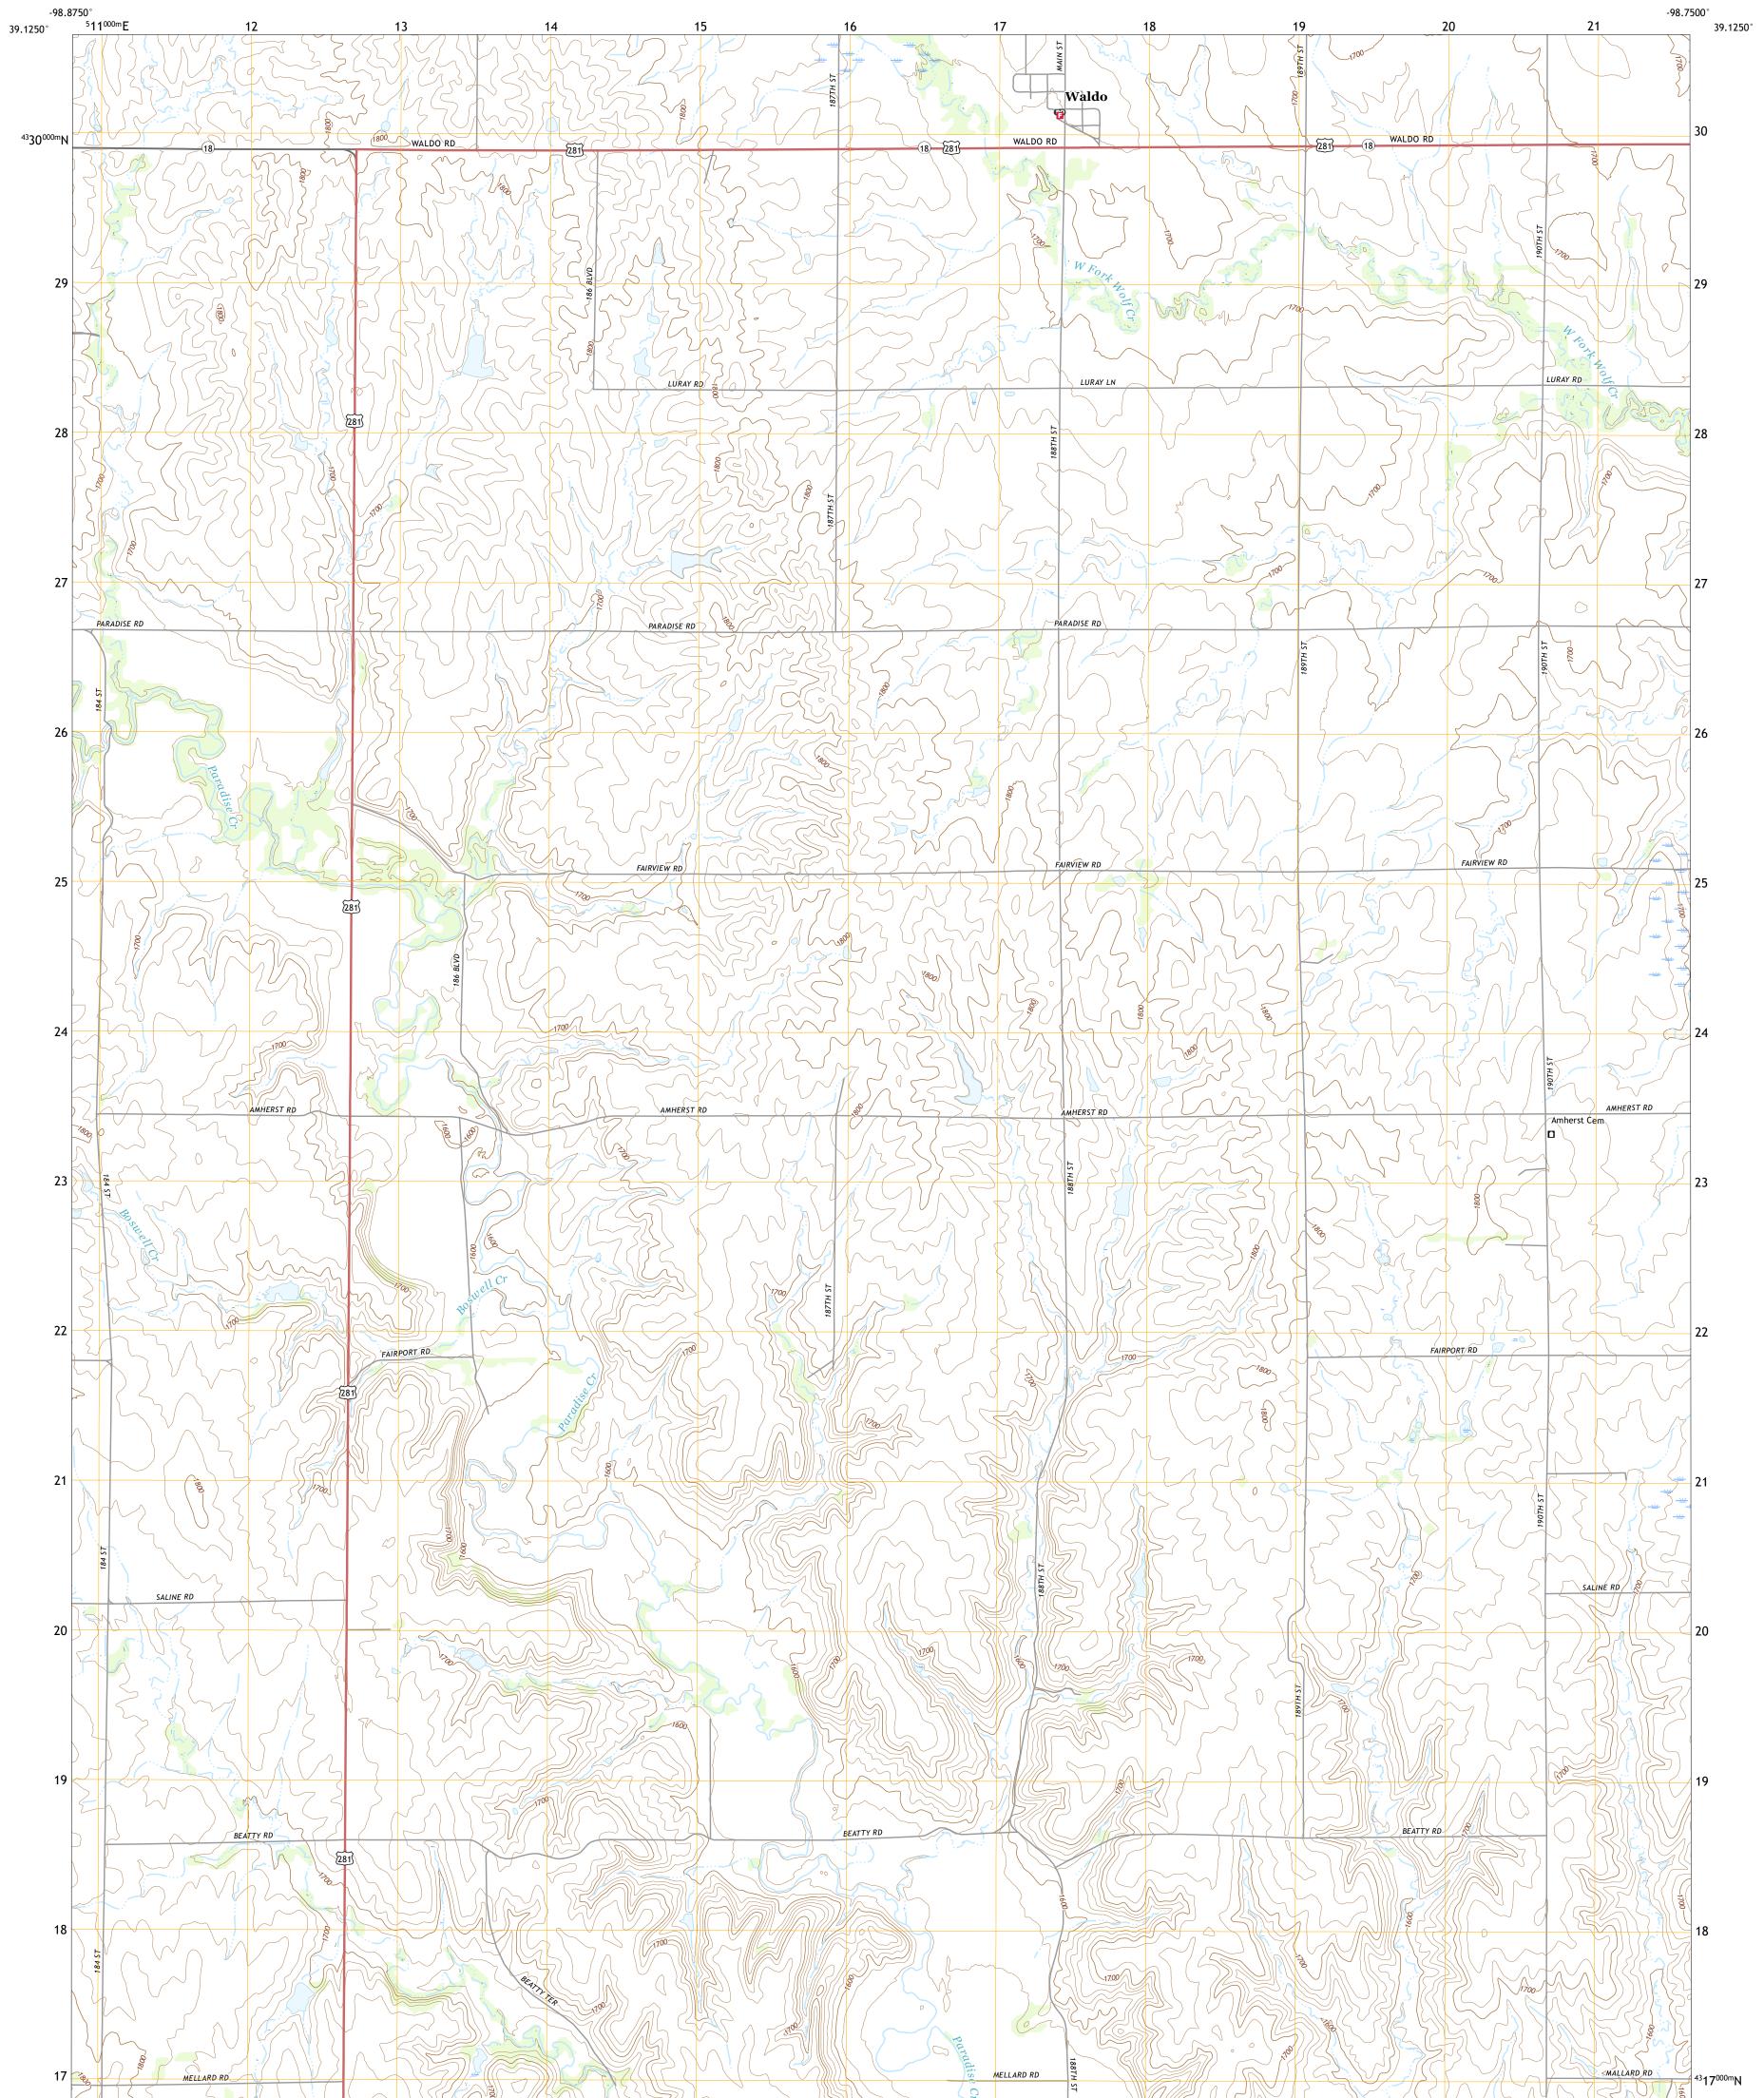

## WALDO QUADRANGLE KANSAS - RUSSELL COUNTY 7.5-MINUTE SERIES

Produced by the United States Geological Survey North American Datum of 1983 (NAD83) World Geodetic System of 1984 (WGS84). Projection and 1 000-meter grid:Universal Transverse Mercator, Zone 14S This map is not a legal document. Boundaries may be generalized for this map scale. Private lands within government reservations may not be shown. Obtain permission before entering private lands.