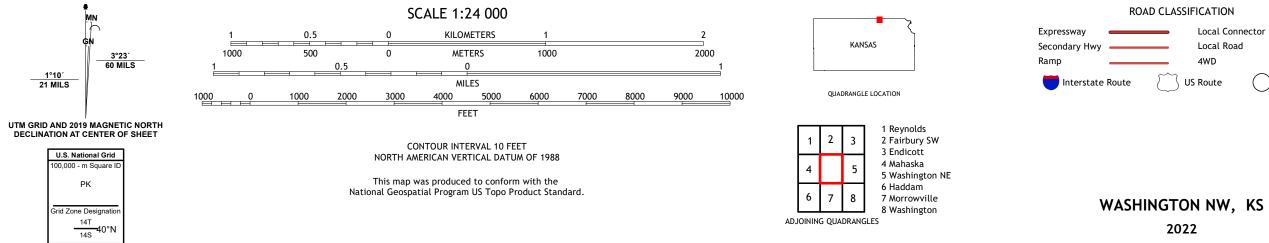

## U.S. DEPARTMENT OF THE INTERIOR U.S. GEOLOGICAL SURVEY

WASHINGTON NW QUADRANGLE KANSAS - WASHINGTON COUNTY 7.5-MINUTE SERIES

Produced by the United States Geological Survey North American Datum of 1983 (NAD83) World Geodetic System of 1984 (WGS84). Projection and 1 000-meter grid:Universal Transverse Mercator, Zone 145 This map is not a legal document. Boundaries may be generalized for this map scale. Private lands within government reservations may not be shown. Obtain permission before entering private lands.