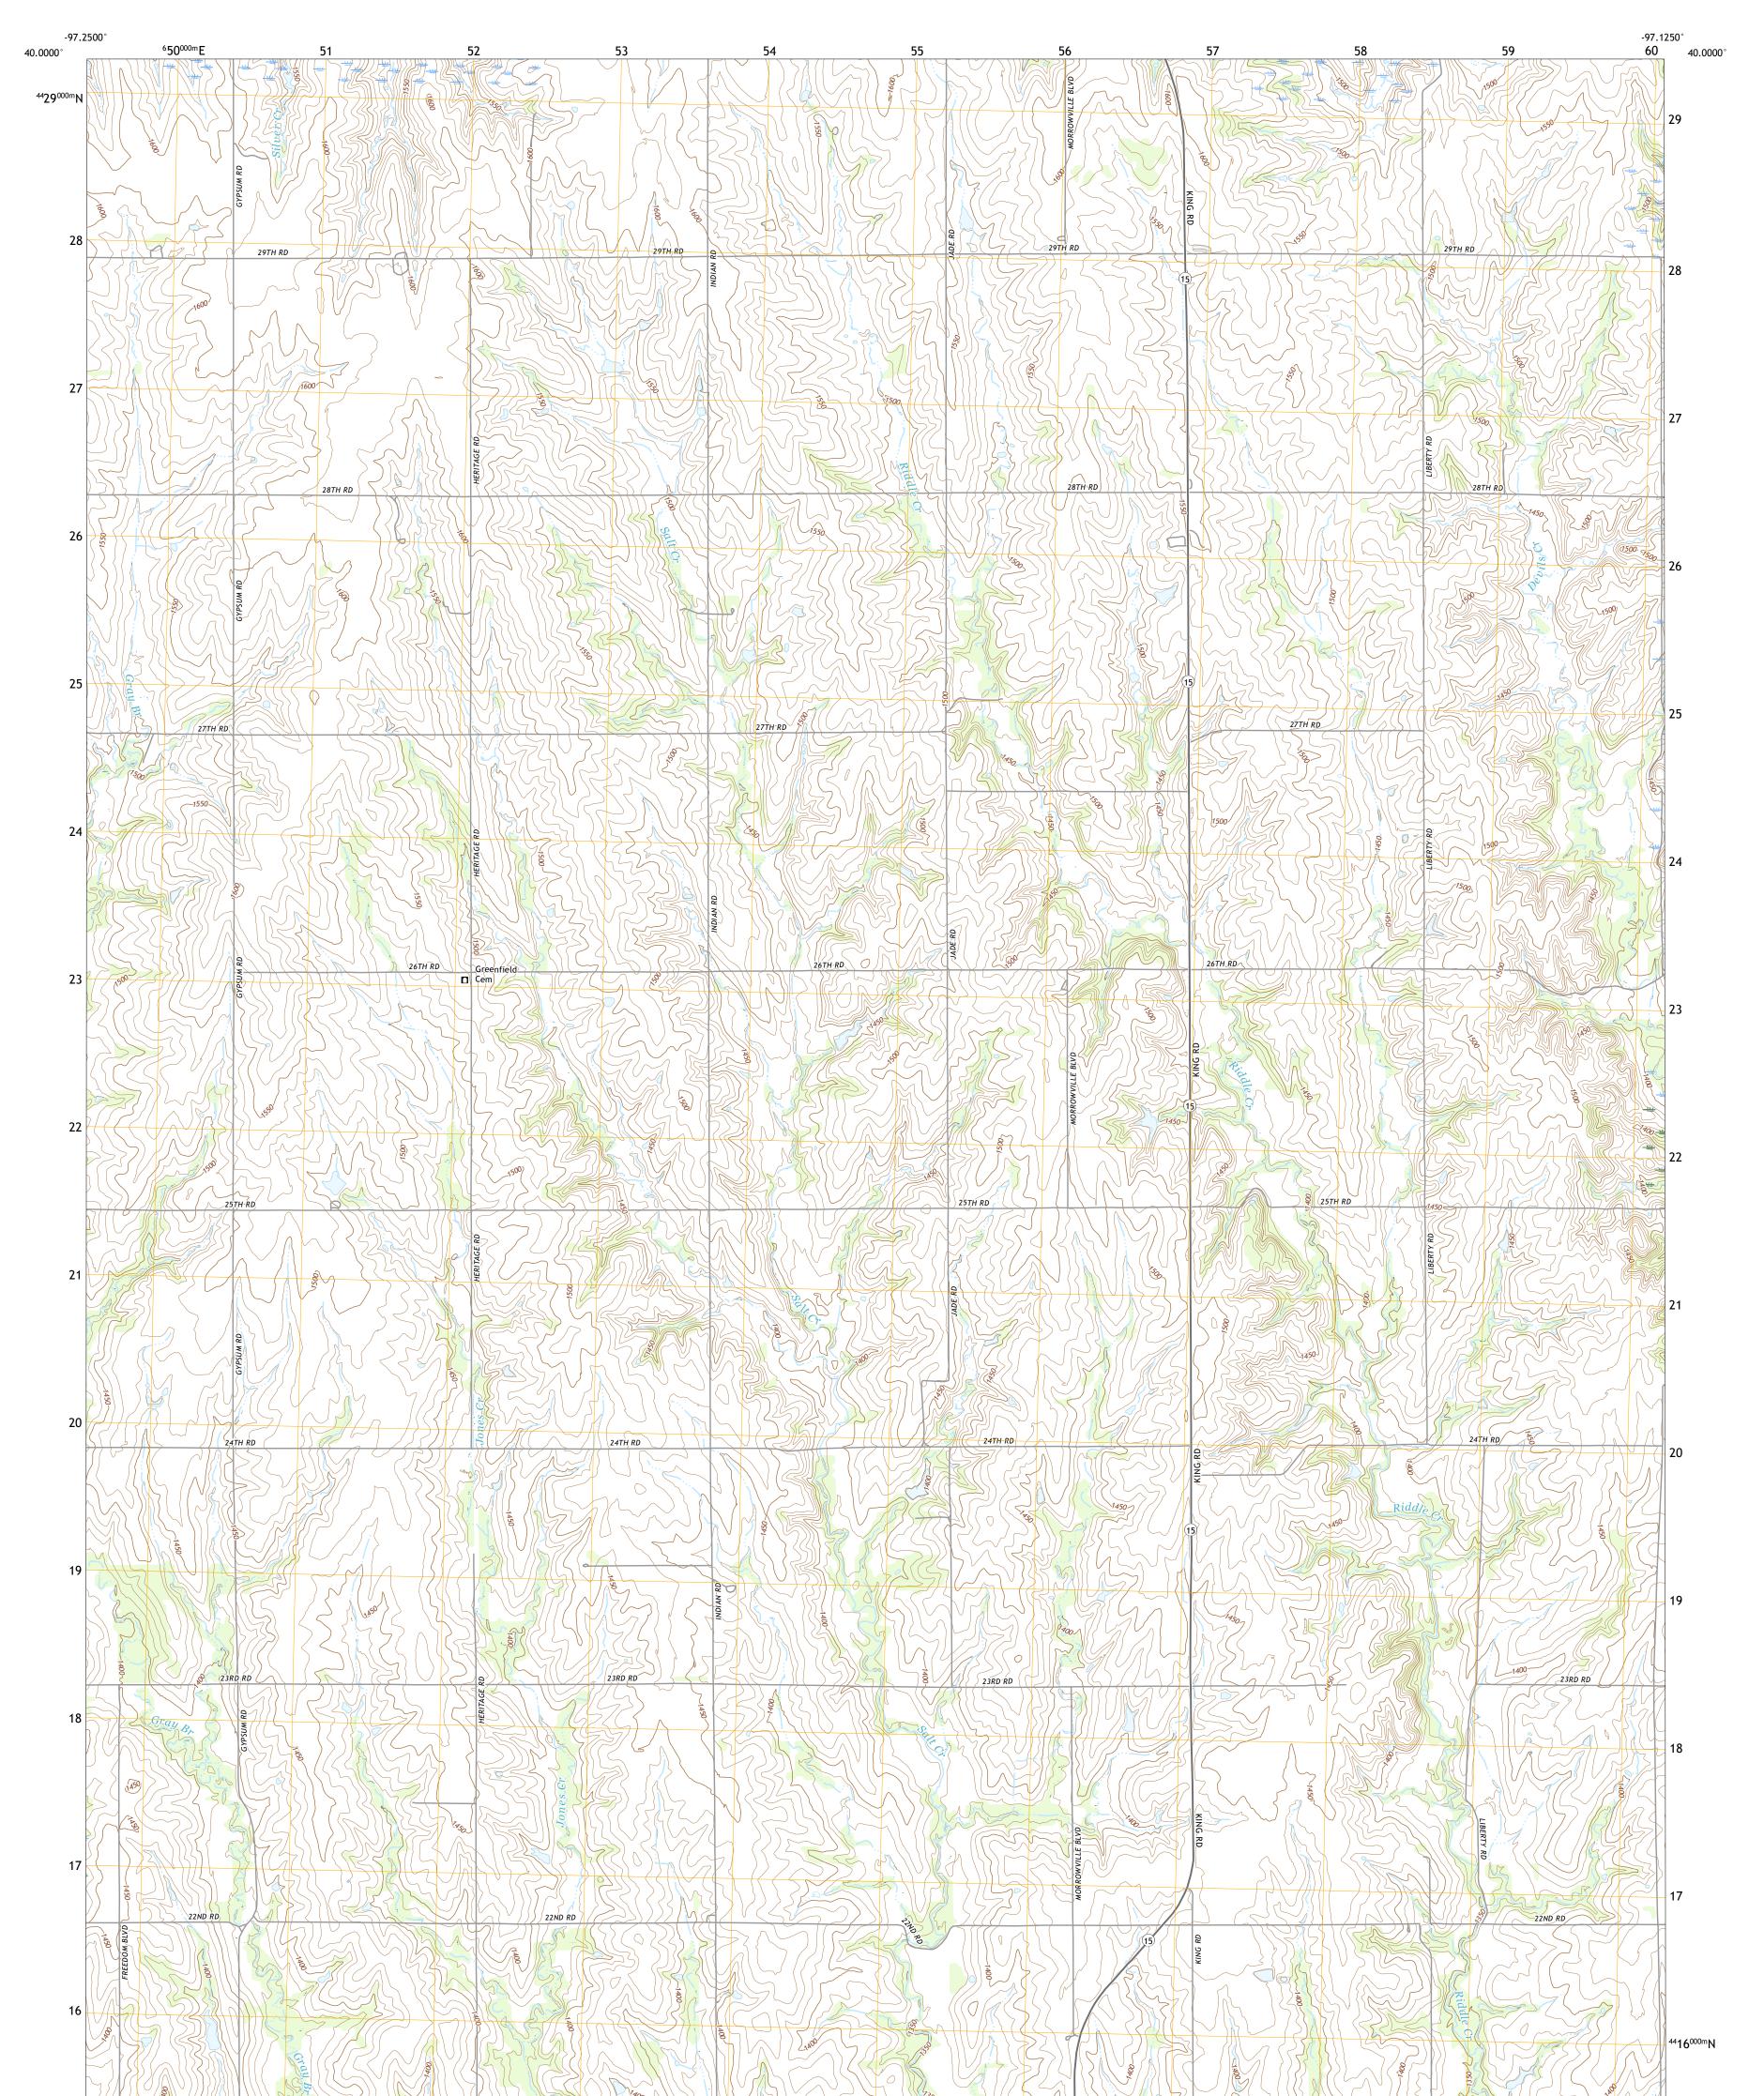

## U.S. DEPARTMENT OF THE INTERIOR U.S. GEOLOGICAL SURVEY

WASHINGTON NW QUADRANGLE KANSAS - WASHINGTON COUNTY 7.5-MINUTE SERIES

Produced by the United States Geological Survey North American Datum of 1983 (NAD83) World Geodetic System of 1984 (WGS84). Projection and 1 000-meter grid:Universal Transverse Mercator, Zone 145 This map is not a legal document. Boundaries may be generalized for this map scale. Private lands within government reservations may not be shown. Obtain permission before entering private lands.