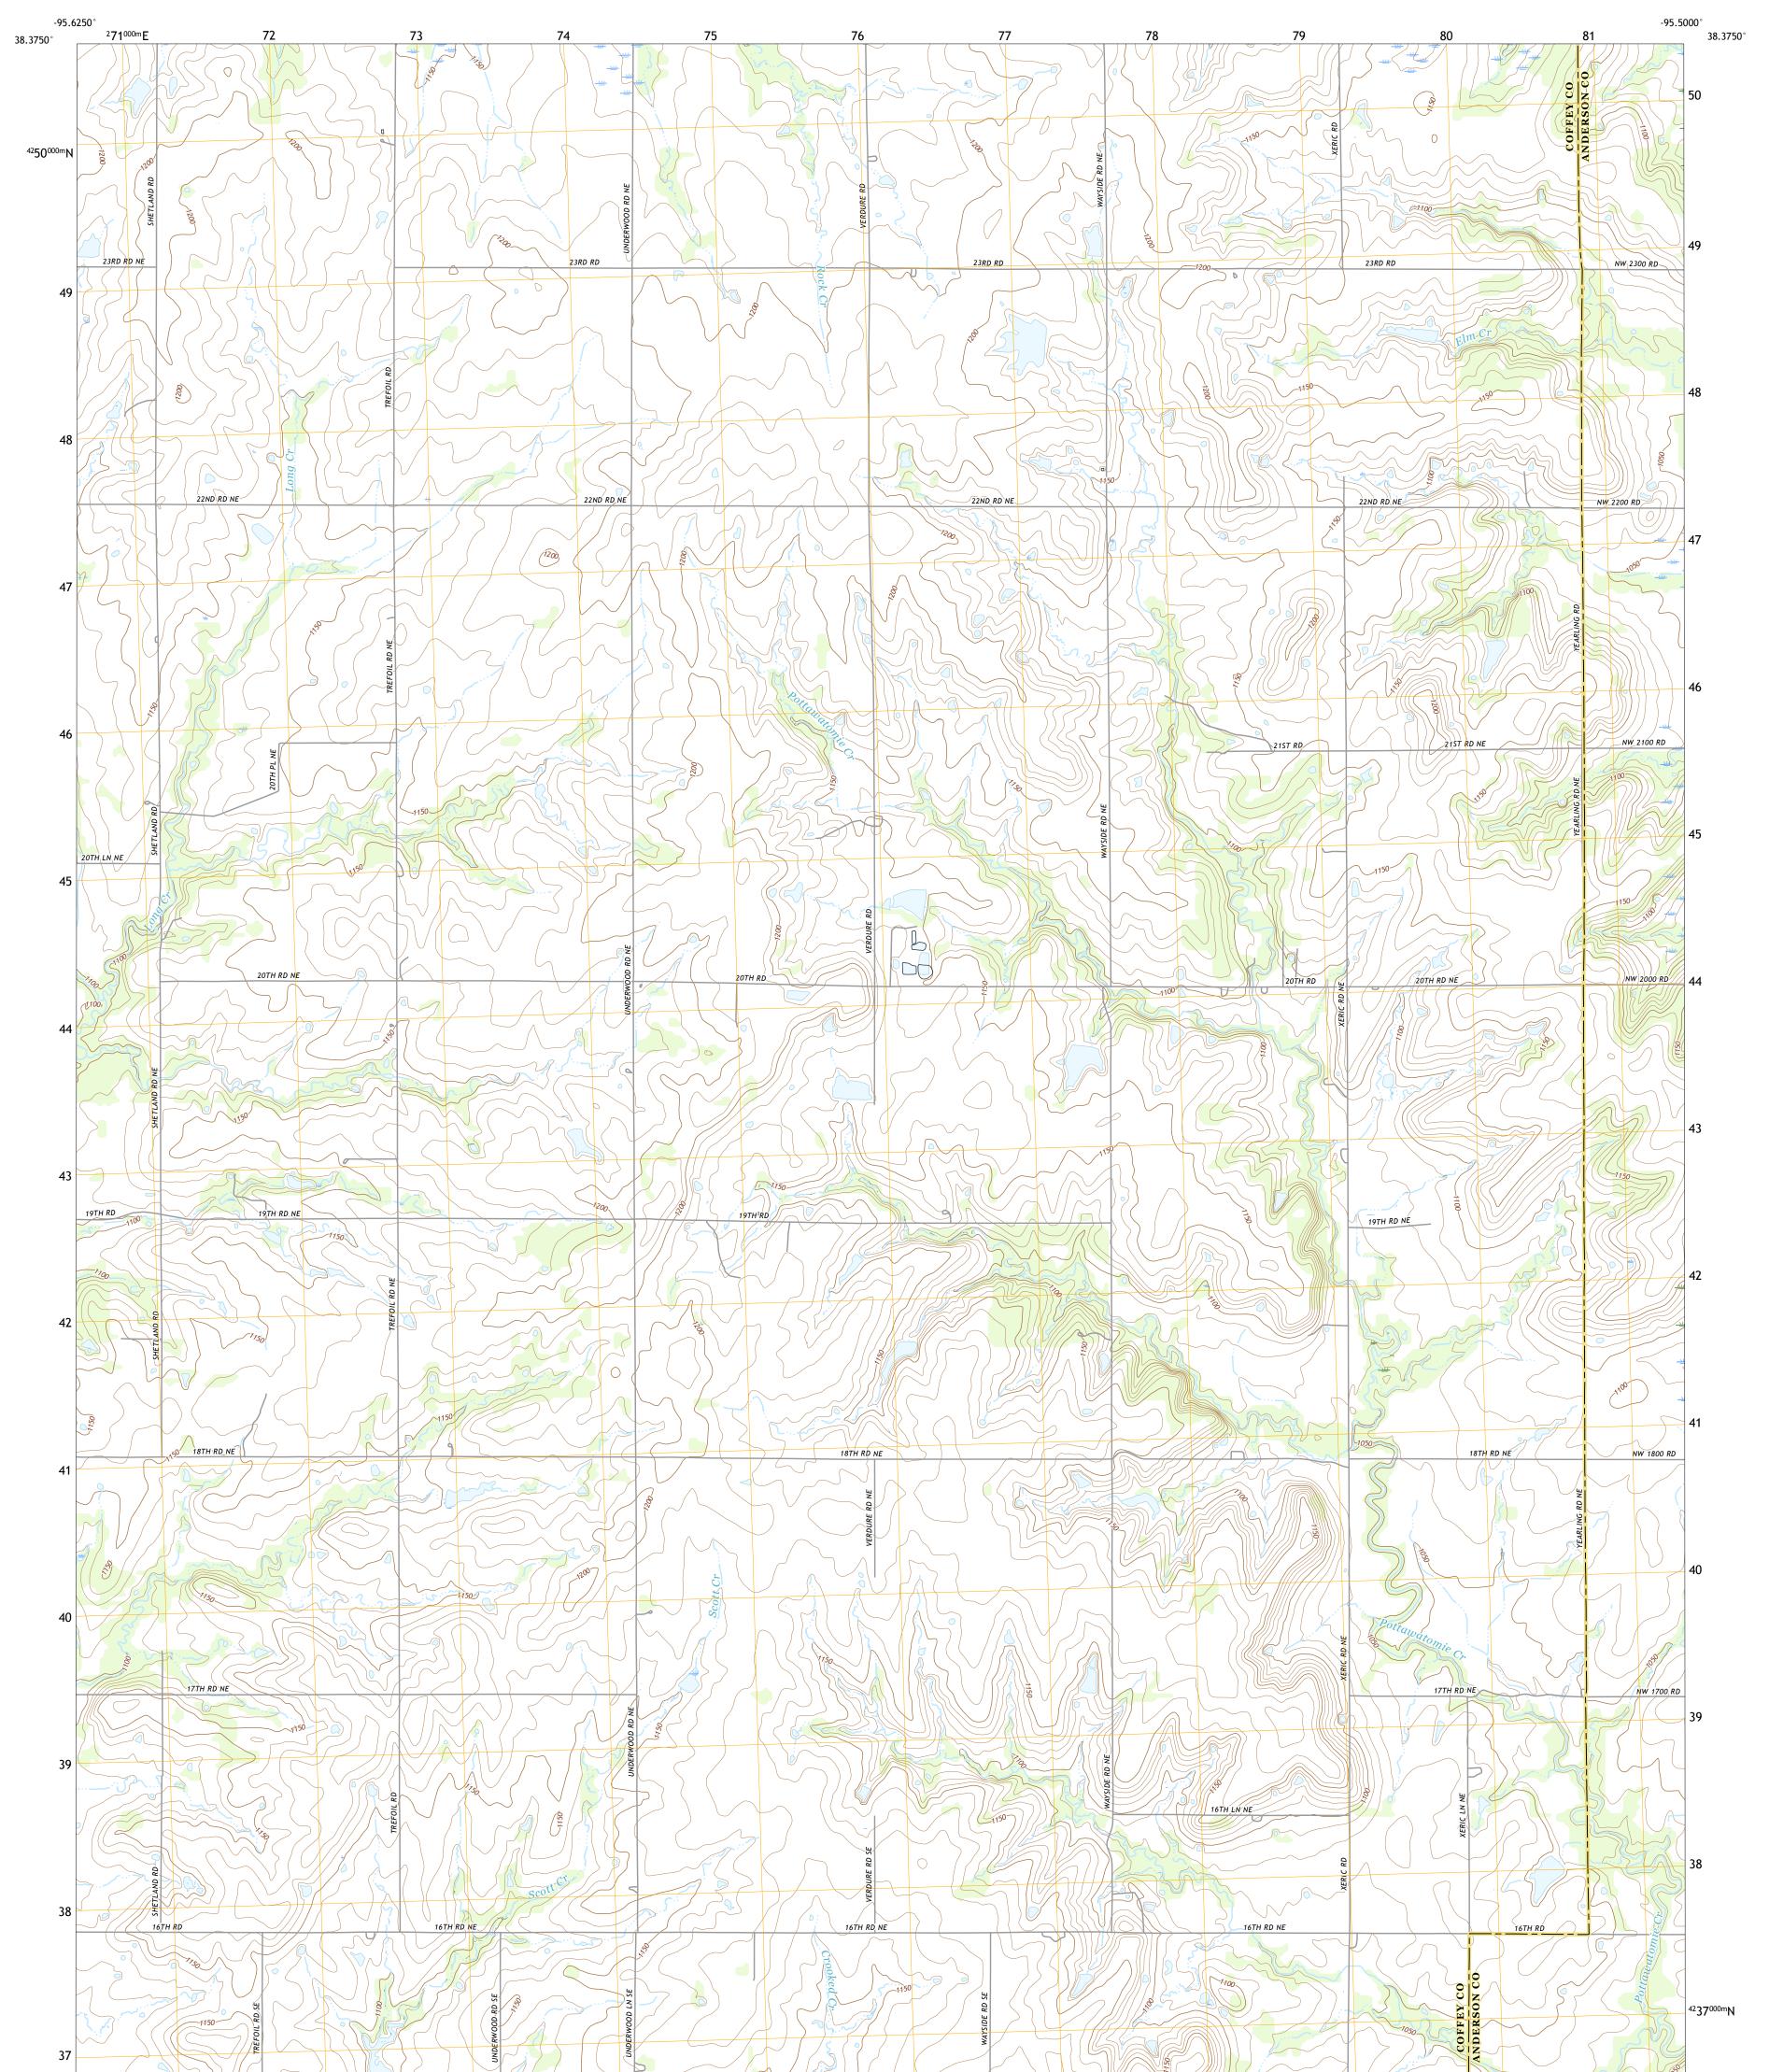

## U.S. DEPARTMENT OF THE INTERIOR U.S. GEOLOGICAL SURVEY

WAVERLY SE QUADRANGLE KANSAS 7.5-MINUTE SERIES

Produced by the United States Geological Survey North American Datum of 1983 (NAD83) World Geodetic System of 1984 (WGS84). Projection and 1 000-meter grid:Universal Transverse Mercator, Zone 15S This map is not a legal document. Boundaries may be generalized for this map scale. Private lands within government reservations may not be shown. Obtain permission before entering private lands.

Imagery.... Roads..... Names..... ......NAIP, July 2017 - September 2017 U.S. Census Bureau, 2015 .....GNIS, Not Available .... 

 Hydrography
 National Hydrography Dataset, 2001 - 2018

 Contours
 National Elevation Dataset, 2011

 Boundaries
 Multiple sources; see metadata file 2016 - 2017

 Public Land Survey System
 BLM, 2016

 Wetlands
 Inventory 1985 - 1986

## NSN. 7643016367910 NGA REF NO. US GS X 24 K 4 7803

\_\_\_\_